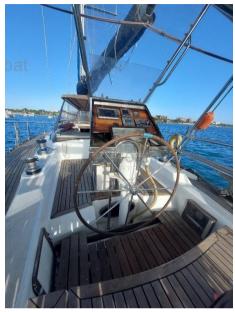

## Navigation equipment

GPS TRACER RADAR AUTO PILOT

VHF SONAR ANCHOR

| Galley / Laundry / Entertainment |               |           |  |  |
|----------------------------------|---------------|-----------|--|--|
| OVEN                             | FREEZER       | FRIDGE    |  |  |
| Deck equipment                   |               |           |  |  |
| BIMINI                           | CANOPY        |           |  |  |
| Safety equipment /               | miscellaneous |           |  |  |
| LIFE<br>RAFT                     |               |           |  |  |
| Sails                            |               |           |  |  |
| GENOA SAIL                       | SPINNAKER     | MAIN SAIL |  |  |