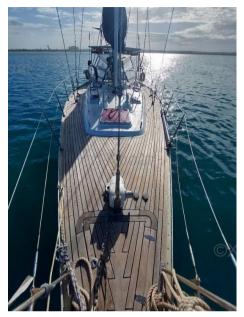

# Description

XBOAT ref: 5653.RON HOLLAND 46.5, travel sailboat refitted in 2021 and 2023.

DYFORM standing rigging

Winches LEWMAR 2 X 58 4 X 48 2 X 42

Solar equipment 2021:

4 solar panels of 220 w

4 LITIUM batteries of 1000 ah

### **Building / facilities**

HULL MATERIAL AMOUNT OF CABINS BERTHS
GRP Poly 3 6