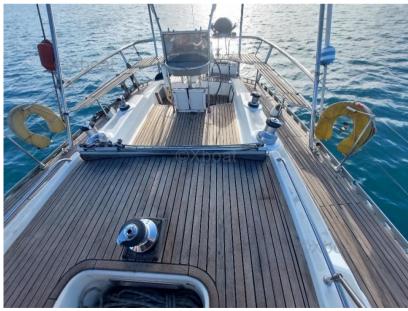

# Description

XBOAT ref: 5653.RON HOLLAND 46.5, travel sailboat refitted in 2021 and 2023.

DYFORM standing rigging

Winches LEWMAR 2 X 58 4 X 48 2 X 42

Solar equipment 2021:

4 solar panels of 220 w

4 LITIUM batteries of 1000 ah

### **Building / facilities**

HULL MATERIAL AMOUNT OF CABINS BERTHS
GRP Poly 3 6