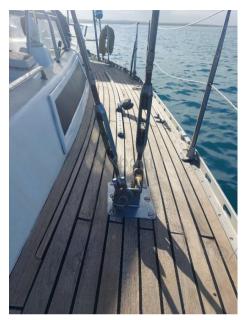

# Description

XBOAT ref: 5653.RON HOLLAND 46.5, travel sailboat refitted in 2021 and 2023.

DYFORM standing rigging

Winches LEWMAR 2 X 58 4 X 48 2 X 42

Solar equipment 2021:

4 solar panels of 220 w

4 LITIUM batteries of 1000 ah