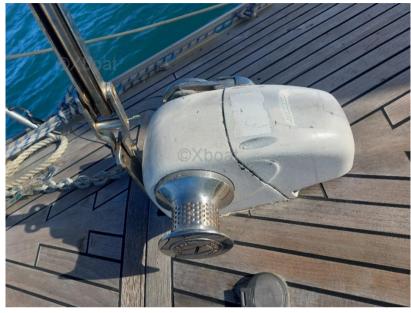

# Description

XBOAT ref: 5653.RON HOLLAND 46.5, travel sailboat refitted in 2021 and 2023.

DYFORM standing rigging

Winches LEWMAR 2 X 58 4 X 48 2 X 42

Solar equipment 2021:

4 solar panels of 220 w

4 LITIUM batteries of 1000 ah