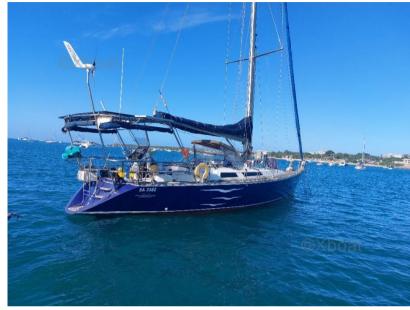

# Description

XBOAT ref: 5653.RON HOLLAND 46.5, travel sailboat refitted in 2021 and 2023.

DYFORM standing rigging

Winches LEWMAR 2 X 58 4 X 48 2 X 42

Solar equipment 2021:

4 solar panels of 220 w

4 LITIUM batteries of 1000 ah

112/220 v 1200 w converter

Battery regulator BEP600-DCM (V32.)

Tristar MPDT charge controller

Wind turbine: Superwind 350

Complete safety equipment for sailing around the world

**EPIRB McMurdo** 

This FANTASTIC 47ft racing cruiser was designed by the famous and talented Ron Holland.

Built with fine quality materials by a reputable and experienced Durban boatyard, she was launched in 2006.

This stylish and fast boat has participated in many regattas with good results.

A contraction of contract to contract and contract to contract to contract the form of the contract and and