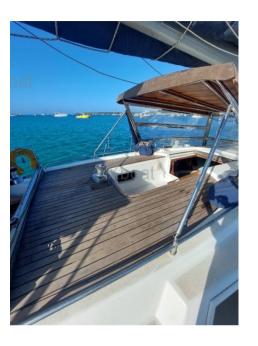

# Description

XBOAT ref: 5653.RON HOLLAND 46.5, travel sailboat refitted in 2021 and 2023.

DYFORM standing rigging

Winches LEWMAR 2 X 58 4 X 48 2 X 42

Solar equipment 2021:

4 solar panels of 220 w

4 LITIUM batteries of 1000 ah

112/220 v 1200 w converter

Battery regulator BEP600-DCM (V32.)

Tristar MPDT charge controller

Wind turbine: Superwind 350

Complete safety equipment for sailing around the world

**EPIRB McMurdo** 

This FANTASTIC 47ft racing cruiser was designed by the famous and talented Ron Holland.

Built with fine quality materials by a reputable and experienced Durban boatyard, she was launched in 2006.

This stylish and fast boat has participated in many regattas with good results.

A contraction of contract to contract and contract to contract to contract the form of the contract and and