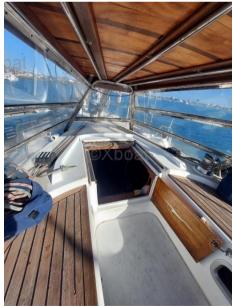

## Navigation equipment

GPS TRACER RADAR AUTO PILOT

VHF SONAR ANCHOR

| Galley / Laundry / Entertainment |               |           |  |  |
|----------------------------------|---------------|-----------|--|--|
| OVEN                             | FREEZER       | FRIDGE    |  |  |
| Deck equipment                   |               |           |  |  |
| BIMINI                           | CANOPY        |           |  |  |
| Safety equipment /               | miscellaneous |           |  |  |
| LIFE<br>RAFT                     |               |           |  |  |
| Sails                            |               |           |  |  |
| GENOA SAIL                       | SPINNAKER     | MAIN SAIL |  |  |