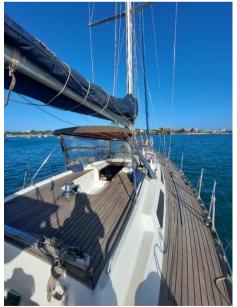

# Description

XBOAT ref: 5653.RON HOLLAND 46.5, travel sailboat refitted in 2021 and 2023.

DYFORM standing rigging

Winches LEWMAR 2 X 58 4 X 48 2 X 42

Solar equipment 2021:

4 solar panels of 220 w

4 LITIUM batteries of 1000 ah

### **Building / facilities**

HULL MATERIAL AMOUNT OF CABINS BERTHS
GRP Poly 3 6