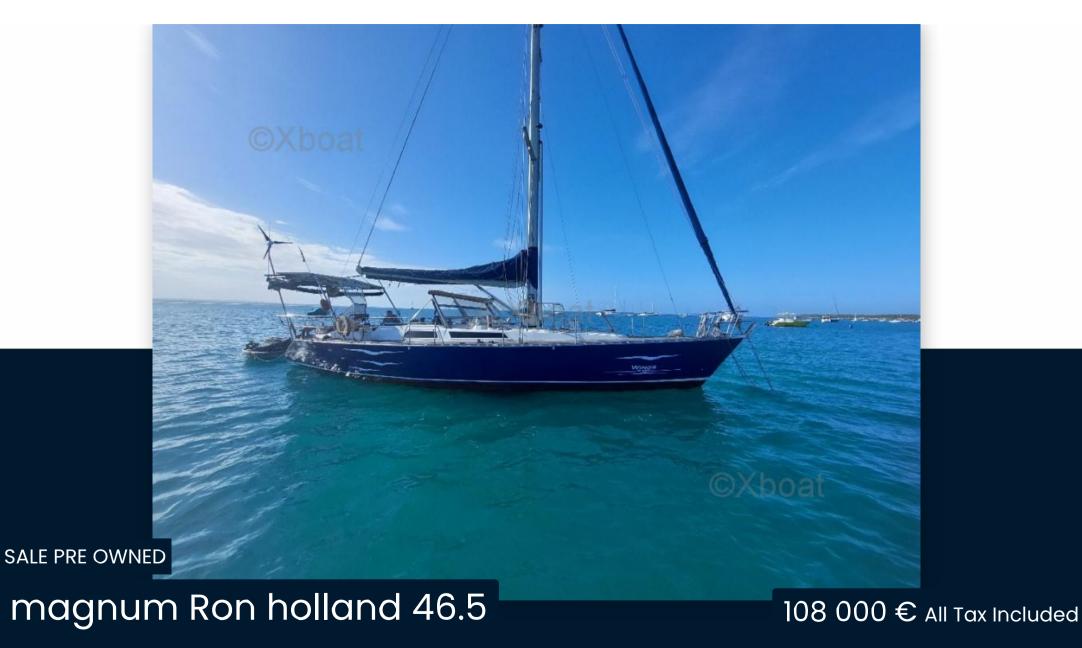

# Description

XBOAT ref: 5653.RON HOLLAND 46.5, travel sailboat refitted in 2021 and 2023.

DYFORM standing rigging

Winches LEWMAR 2 X 58 4 X 48 2 X 42

Solar equipment 2021:

4 solar panels of 220 w

4 LITIUM batteries of 1000 ah

112/220 v 1200 w converter

Battery regulator BEP600-DCM (V32.)

Tristar MPDT charge controller

Wind turbine: Superwind 350

Complete safety equipment for sailing around the world

**EPIRB McMurdo** 

This FANTASTIC 47ft racing cruiser was designed by the famous and talented Ron Holland.

Built with fine quality materials by a reputable and experienced Durban boatyard, she was launched in 2006.

This stylish and fast boat has participated in many regattas with good results.

A contraction of contract to contract and contract to contract to contract the form of the contract and and