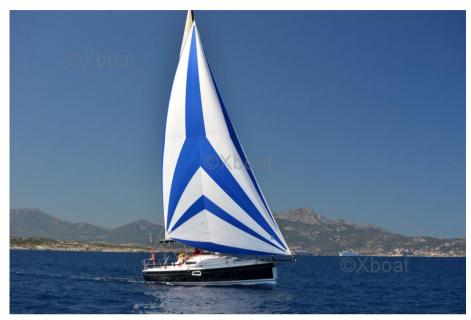

SALE PRE OWNED

pogo Pogo 10.50

178 000 € All Tax Included

## Description

XBOAT ref:5691.POGO 10.50 very equipped.

3 service batteries

Unsinkable boat

1 engine starting battery

Housekeeping battery monitor

Mastervolt 50A battery charger

Offshore safety equipment + 6-seater raft