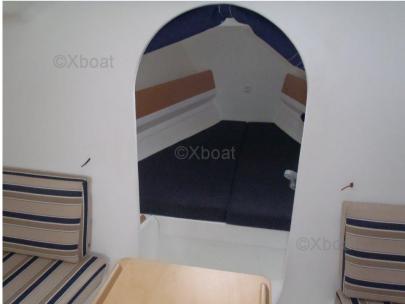

1 X 20 CV

General

TYPE **BRAND** MODEL **CURRENT LOCATION** Sailboat Pogo 10.50 Bastia

**Dimensions/Performance** 

FUEL CAPACITY (L) 60

**Building / facilities** 

**HULL MATERIAL** AMOUNT OF CABINS

pogo

2

**GRP Poly** 

**Engine room** 

NUMBER OF ENGINES HORSE POWER (CV) **PROPELLERS** FUEL **ENGINE** In Board (IB) **VOLVO PENTA** 1 x 20 Diesel

Electricity / air conditioning

**HEATING SYSTEM** 

| Navigation equipment             |           |            |     |
|----------------------------------|-----------|------------|-----|
| GPS                              | TRACER    | AUTO PILOT | VHF |
| SONAR                            | ANCHOR    |            |     |
| Galley / Laundry / Entertainment |           |            |     |
| FRIDGE                           |           |            |     |
| Deck equipment                   |           |            |     |
| DECK SHOWER                      |           |            |     |
| Safety equipment / miscellaneous |           |            |     |
| LIFE<br>RAFT                     |           |            |     |
| Sails                            |           |            |     |
| GENOA SAIL                       | SPINNAKER | MAIN SAIL  |     |