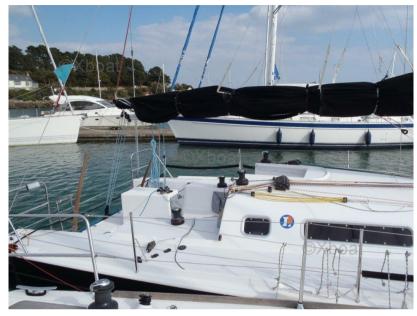

SALE PRE OWNED

pogo Pogo 10.50

178 000 € All Tax Included

## Description

XBOAT ref:5691.POGO 10.50 very equipped.

3 service batteries

Unsinkable boat

1 engine starting battery

Housekeeping battery monitor

Mastervolt 50A battery charger

Offshore safety equipment + 6-seater raft