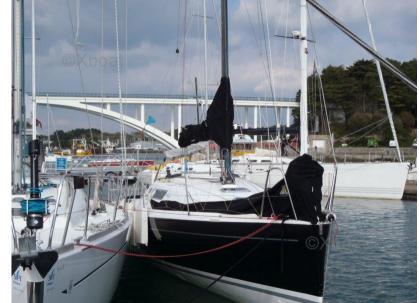

SALE PRE OWNED

pogo Pogo 10.50

178 000 € All Tax Included

## Description

XBOAT ref:5691.POGO 10.50 very equipped.

3 service batteries

Unsinkable boat

1 engine starting battery

Housekeeping battery monitor

Mastervolt 50A battery charger

Offshore safety equipment + 6-seater raft