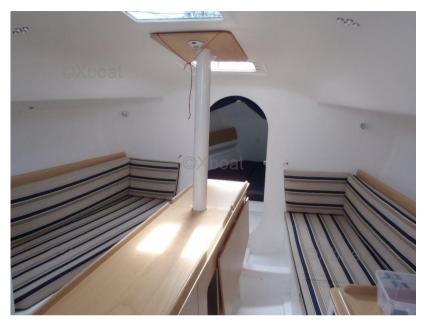

1 X 20 CV

General

TYPE **BRAND** MODEL **CURRENT LOCATION** Sailboat Pogo 10.50 Bastia

**Dimensions/Performance** 

FUEL CAPACITY (L) 60

**Building / facilities** 

**HULL MATERIAL** AMOUNT OF CABINS

pogo

2

**GRP Poly** 

**Engine room** 

NUMBER OF ENGINES HORSE POWER (CV) **PROPELLERS** FUEL **ENGINE** In Board (IB) **VOLVO PENTA** 1 x 20 Diesel

Electricity / air conditioning

**HEATING SYSTEM** 

| Navigation equipment             |           |            |     |
|----------------------------------|-----------|------------|-----|
| GPS                              | TRACER    | AUTO PILOT | VHF |
| SONAR                            | ANCHOR    |            |     |
| Galley / Laundry / Entertainment |           |            |     |
| FRIDGE                           |           |            |     |
| Deck equipment                   |           |            |     |
| DECK SHOWER                      |           |            |     |
| Safety equipment / miscellaneous |           |            |     |
| LIFE<br>RAFT                     |           |            |     |
| Sails                            |           |            |     |
| GENOA SAIL                       | SPINNAKER | MAIN SAIL  |     |