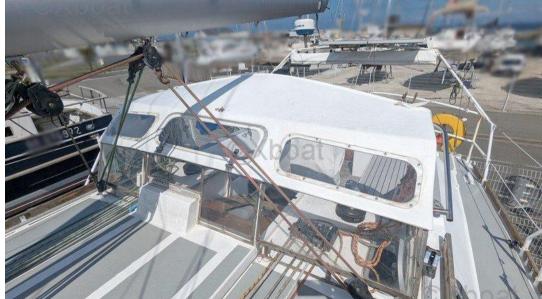

## Description

XBOAT ref: 5807. Description CHATAM EXTREM 37 DI

CHATAM EXTREM 37 INTEGRAL DINGER

Amateur steel construction / Mr LEBLOND

Triple chine hull and whistle roof

Architect: Gilbert CAROFF (all plans available on board)

Year of construction / launching: 2011

**DIVISION 240 approved boat** 

Category: A-B / 6 people and C-D / 8 people

Hull length: 10.95 m

Length at waterline: 10.50 m

Maximum width: 3.90 m

Min/max draft: 0.90m /2.15 M