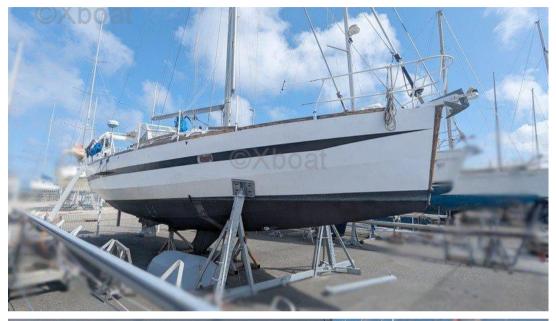

## Description

XBOAT ref: 5807. Description CHATAM EXTREM 37 DI

CHATAM EXTREM 37 INTEGRAL DINGER

Amateur steel construction / Mr LEBLOND

Triple chine hull and whistle roof

Architect: Gilbert CAROFF (all plans available on board)

Year of construction / launching: 2011

**DIVISION 240 approved boat** 

Category: A-B / 6 people and C-D / 8 people

Hull length: 10.95 m

Length at waterline: 10.50 m

Maximum width: 3.90 m

Min/max draft: 0.90m /2.15 M