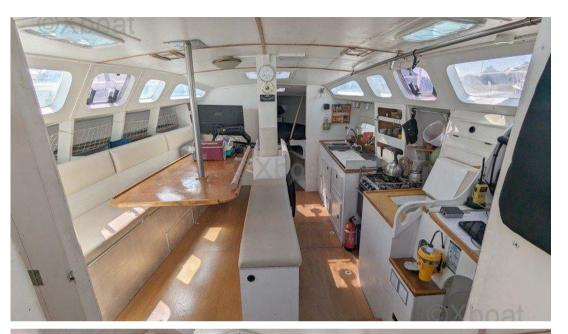

### **Building / facilities**

HULL MATERIAL AMOUNT OF CABINS BERTHS
Steel 2 5

### **Navigation equipment**

GPS TRACER AUTO PILOT VHF

SONAR ANCHOR

| Galley / Laundry / Entertainment |               |           |  |
|----------------------------------|---------------|-----------|--|
| OVEN                             | FRIDGE        | TV        |  |
| Deck equipment                   |               |           |  |
| DECK SHOWER                      | CANOPY        |           |  |
| Safety equipment / n             | niscellaneous |           |  |
| LIFE<br>RAFT                     |               |           |  |
| Sails                            |               |           |  |
| GENOA SAIL                       | SPINNAKER     | MAIN SAIL |  |