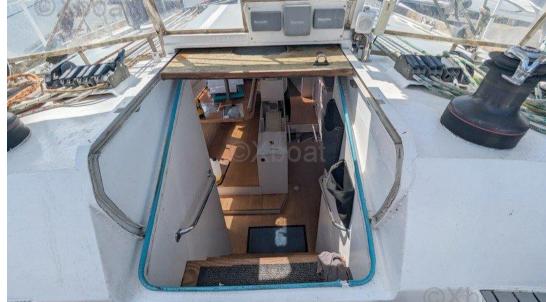

## Description

XBOAT ref: 5807. Description CHATAM EXTREM 37 DI

CHATAM EXTREM 37 INTEGRAL DINGER

Amateur steel construction / Mr LEBLOND

Triple chine hull and whistle roof

Architect: Gilbert CAROFF (all plans available on board)

Year of construction / launching: 2011

**DIVISION 240 approved boat** 

Category: A-B / 6 people and C-D / 8 people

Hull length: 10.95 m

Length at waterline: 10.50 m

Maximum width: 3.90 m

Min/max draft: 0.90m /2.15 M