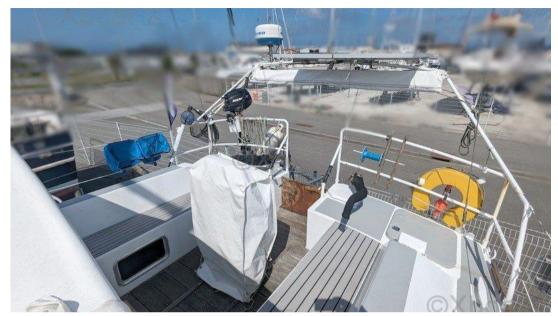

## Description

XBOAT ref: 5807. Description CHATAM EXTREM 37 DI

CHATAM EXTREM 37 INTEGRAL DINGER

Amateur steel construction / Mr LEBLOND

Triple chine hull and whistle roof

Architect: Gilbert CAROFF (all plans available on board)

Year of construction / launching: 2011

**DIVISION 240 approved boat** 

Category: A-B / 6 people and C-D / 8 people

Hull length: 10.95 m

Length at waterline: 10.50 m

Maximum width: 3.90 m

Min/max draft: 0.90m /2.15 M