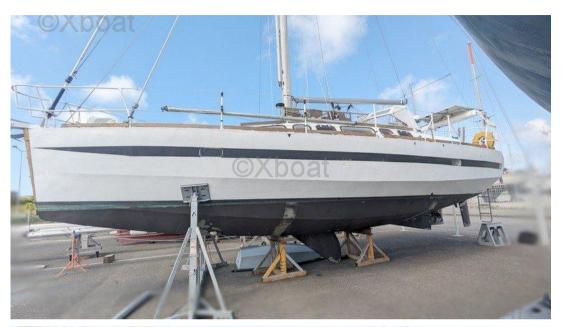

## Description

XBOAT ref: 5807. Description CHATAM EXTREM 37 DI

CHATAM EXTREM 37 INTEGRAL DINGER

Amateur steel construction / Mr LEBLOND

Triple chine hull and whistle roof

Architect: Gilbert CAROFF (all plans available on board)

Year of construction / launching: 2011

**DIVISION 240 approved boat** 

Category: A-B / 6 people and C-D / 8 people

Hull length: 10.95 m

Length at waterline: 10.50 m

Maximum width: 3.90 m

Min/max draft: 0.90m /2.15 M