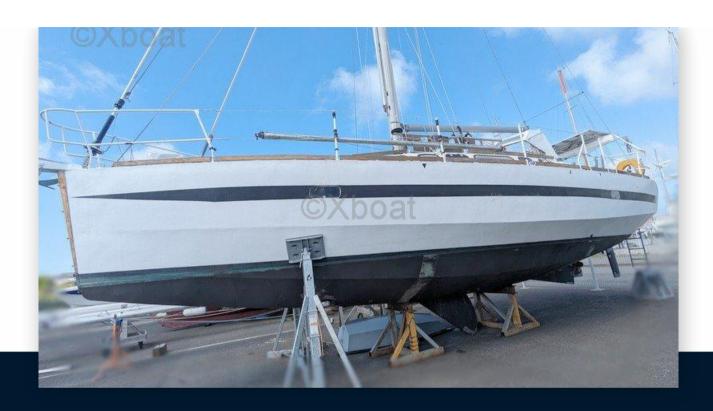

## Description

XBOAT ref: 5807. Description CHATAM EXTREM 37 DI

CHATAM EXTREM 37 INTEGRAL DINGER

Amateur steel construction / Mr LEBLOND

Triple chine hull and whistle roof

Architect: Gilbert CAROFF (all plans available on board)

Year of construction / launching: 2011

**DIVISION 240 approved boat** 

Category: A-B / 6 people and C-D / 8 people

Hull length: 10.95 m

Length at waterline: 10.50 m

Maximum width: 3.90 m

Min/max draft: 0.90m /2.15 M