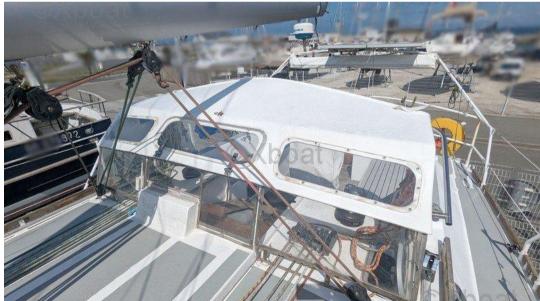

## Description

XBOAT ref: 5807. Description CHATAM EXTREM 37 DI,

CHATAM EXTREM 37 INTEGRAL DINGER

Amateur steel construction: Mr LEBLOND

Triple chine hull and whistle roof

Architect: Gilbert CAROFF (all plans available on board)

Year of construction / launching: 2011

**DIVISION 240 approved boat** 

Category: A-B / 6 people and C-D / 8 people

Hull length: 10.95 m

Length at waterline: 10.50 m

Maximum width: 3.90 m

Min/max draft: 0.90m /2.15 M