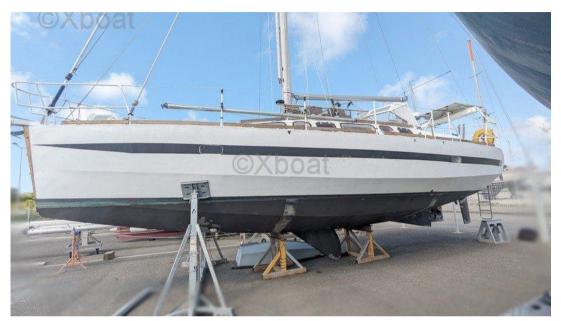

## Description

XBOAT ref: 5807. Description CHATAM EXTREM 37 DI,

CHATAM EXTREM 37 INTEGRAL DINGER

Amateur steel construction: Mr LEBLOND

Triple chine hull and whistle roof

Architect: Gilbert CAROFF (all plans available on board)

Year of construction / launching: 2011

**DIVISION 240 approved boat** 

Category: A-B / 6 people and C-D / 8 people

Hull length: 10.95 m

Length at waterline: 10.50 m

Maximum width: 3.90 m

Min/max draft: 0.90m /2.15 M

Light weight: approximately 7900 KG

Weight approximately: 8300 KG

Main mast length: 13.80 m

French Pavilion

WIN/CIN hull number: FR-AMA06099A898