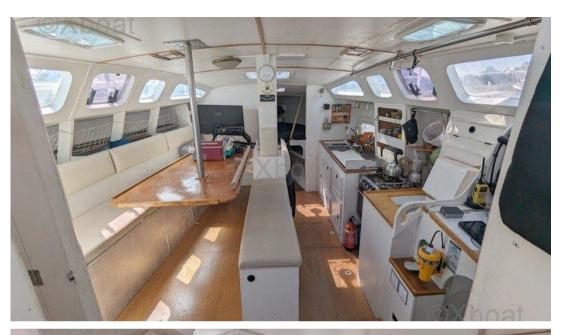

### **Building / facilities**

HULL MATERIAL AMOUNT OF CABINS BERTHS
Steel 2 5

#### **Engine room**

PROPELLERS

VETUS

NUMBER OF ENGINES HORSE POWER (CV)

1 x 33

PROPELLERS

In Board (IB)

FUEL Diesel

### **Navigation equipment**

GPS TRACER AUTO PILOT VHF

SONAR ANCHOR

| Galley / Laundry / Entertainment |               |           |  |  |
|----------------------------------|---------------|-----------|--|--|
| OVEN                             | FRIDGE        | TV        |  |  |
| Deck equipment                   |               |           |  |  |
| DECK SHOWER                      | CANOPY        |           |  |  |
| Safety equipment / n             | niscellaneous |           |  |  |
| LIFE<br>RAFT                     |               |           |  |  |
| Sails                            |               |           |  |  |
| GENOA SAIL                       | SPINNAKER     | MAIN SAIL |  |  |