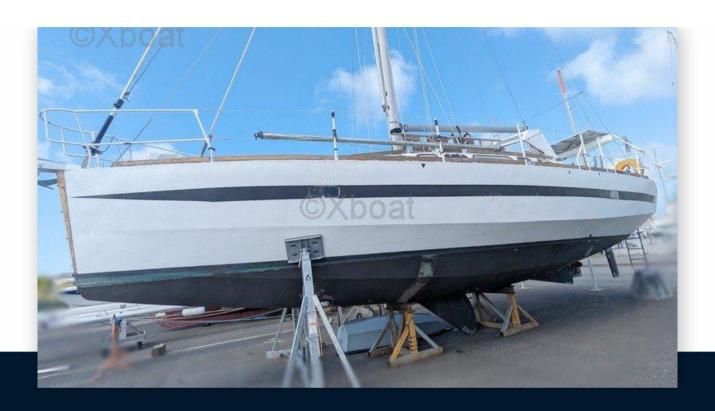

## Description

XBOAT ref: 5807. Description CHATAM EXTREM 37 DI,

CHATAM EXTREM 37 INTEGRAL DINGER

Amateur steel construction: Mr LEBLOND

Triple chine hull and whistle roof

Architect: Gilbert CAROFF (all plans available on board)

Year of construction / launching: 2011

**DIVISION 240 approved boat** 

Category: A-B / 6 people and C-D / 8 people

Hull length: 10.95 m

Length at waterline: 10.50 m

Maximum width: 3.90 m

Min/max draft: 0.90m /2.15 M

Light weight: approximately 7900 KG

Weight approximately: 8300 KG

Main mast length: 13.80 m

French Pavilion

WIN/CIN hull number: FR-AMA06099A898