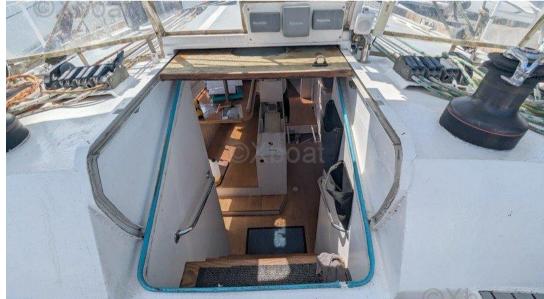

## Description

XBOAT ref: 5807. Description CHATAM EXTREM 37 DI,

CHATAM EXTREM 37 INTEGRAL DINGER

Amateur steel construction: Mr LEBLOND

Triple chine hull and whistle roof

Architect: Gilbert CAROFF (all plans available on board)

Year of construction / launching: 2011

**DIVISION 240 approved boat** 

Category: A-B / 6 people and C-D / 8 people

Hull length: 10.95 m

Length at waterline: 10.50 m

Maximum width: 3.90 m

Min/max draft: 0.90m /2.15 M

### **Building / facilities**

HULL MATERIAL AMOUNT OF CABINS BERTHS
Steel 2 5