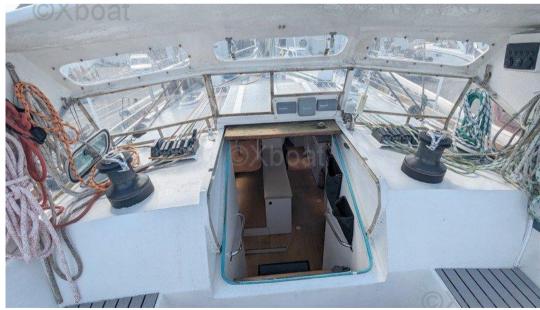

ORSE POWER (CV)

1 x 33

PROPELLERS

In Board (IB)

FUEL Diesel

### **Navigation equipment**

GPS TRACER AUTO PILOT VHF

SONAR ANCHOR





| Galley / Laundry / Entertainment |               |           |  |  |
|----------------------------------|---------------|-----------|--|--|
| OVEN                             | FRIDGE        | TV        |  |  |
| Deck equipment                   |               |           |  |  |
| DECK SHOWER                      | CANOPY        |           |  |  |
| Safety equipment / n             | niscellaneous |           |  |  |
| LIFE<br>RAFT                     |               |           |  |  |
| Sails                            |               |           |  |  |
| GENOA SAIL                       | SPINNAKER     | MAIN SAIL |  |  |