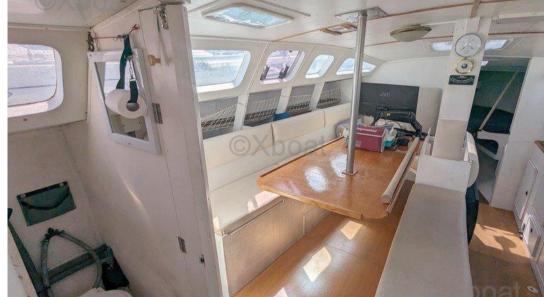

### **Building / facilities**

HULL MATERIAL AMOUNT OF CABINS BERTHS
Steel 2 5

### **Navigation equipment**

GPS TRACER AUTO PILOT VHF

SONAR ANCHOR

| Galley / Laundry / Entertainment |               |           |  |  |
|----------------------------------|---------------|-----------|--|--|
| OVEN                             | FRIDGE        | TV        |  |  |
| Deck equipment                   |               |           |  |  |
| DECK SHOWER                      | CANOPY        |           |  |  |
| Safety equipment / n             | niscellaneous |           |  |  |
| LIFE<br>RAFT                     |               |           |  |  |
| Sails                            |               |           |  |  |
| GENOA SAIL                       | SPINNAKER     | MAIN SAIL |  |  |