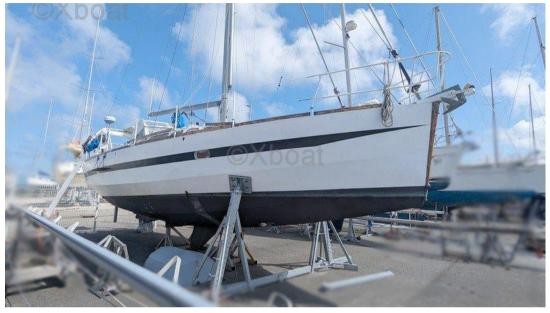

## Description

XBOAT ref: 5807. Description CHATAM EXTREM 37 DI,

CHATAM EXTREM 37 INTEGRAL DINGER

Amateur steel construction: Mr LEBLOND

Triple chine hull and whistle roof

Architect: Gilbert CAROFF (all plans available on board)

Year of construction / launching: 2011

**DIVISION 240 approved boat** 

Category: A-B / 6 people and C-D / 8 people

Hull length: 10.95 m

Length at waterline: 10.50 m

Maximum width: 3.90 m

Min/max draft: 0.90m /2.15 M

Light weight: approximately 7900 KG

Weight approximately: 8300 KG

Main mast length: 13.80 m

French Pavilion

WIN/CIN hull number: FR-AMA06099A898