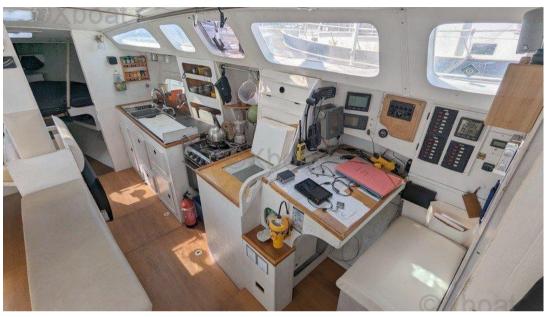

#### **Engine room**

PROPELLERS

VETUS

NUMBER OF ENGINES HORSE POWER (CV)

1 x 33

PROPELLERS

In Board (IB)

FUEL Diesel

### **Navigation equipment**

GPS TRACER AUTO PILOT VHF

SONAR ANCHOR

| Galley / Laundry / Entertainment |               |           |  |  |
|----------------------------------|---------------|-----------|--|--|
| OVEN                             | FRIDGE        | TV        |  |  |
| Deck equipment                   |               |           |  |  |
| DECK SHOWER                      | CANOPY        |           |  |  |
| Safety equipment / n             | niscellaneous |           |  |  |
| LIFE<br>RAFT                     |               |           |  |  |
| Sails                            |               |           |  |  |
| GENOA SAIL                       | SPINNAKER     | MAIN SAIL |  |  |