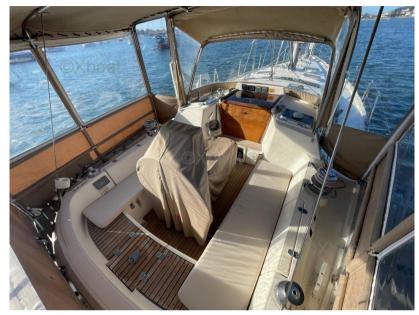

# Description

XBOAT ref:5836.The Dynamique 47 sailboat is a habitable cruising monohull, built by the Dynamique Yachts shipyard. This fixed keel sailboat, designed by naval architect Joubert & Nivelt, measures 14.1 m long and a little over 4.40 m wide. This owner's sailboat has 3 double cabins and 3 bathrooms. Equipped wide open, it was completely re-equipped with its electronics, following a storm. the sails and winches are automated and make it a very easy boat to control.

## Electricity / air conditioning

**HEATING SYSTEM** 

| Navigation equipment |              |         |            |  |  |
|----------------------|--------------|---------|------------|--|--|
| GPS                  | TRACER       | RADAR   | AUTO PILOT |  |  |
| VHF                  | SONAR        | ANCHOR  |            |  |  |
| Galley / Laundry / E | ntertainment |         |            |  |  |
| OVEN                 | MICROWAVE    | FREEZER | FRIDGE     |  |  |
| Deck equipment       |              |         |            |  |  |
| BIMINI               | CANOPY       |         |            |  |  |
| Sails                |              |         |            |  |  |
| GENOA SAIL           | MAIN SAIL    |         |            |  |  |