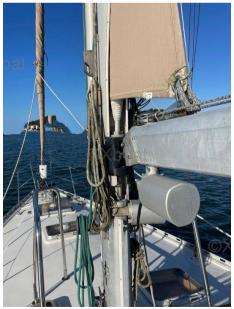

# Description

XBOAT ref:5836.The Dynamique 47 sailboat is a habitable cruising monohull, built by the Dynamique Yachts shipyard. This fixed keel sailboat, designed by naval architect Joubert & Nivelt, measures 14.1 m long and a little over 4.40 m wide. This owner's sailboat has 3 double cabins and 3 bathrooms. Equipped wide open, it was completely re-equipped with its electronics, following a storm. the sails and winches are automated and make it a very easy boat to control.

## Electricity / air conditioning

**HEATING SYSTEM** 

| Navigation equipment |              |         |            |  |  |
|----------------------|--------------|---------|------------|--|--|
| GPS                  | TRACER       | RADAR   | AUTO PILOT |  |  |
| VHF                  | SONAR        | ANCHOR  |            |  |  |
| Galley / Laundry / E | ntertainment |         |            |  |  |
| OVEN                 | MICROWAVE    | FREEZER | FRIDGE     |  |  |
| Deck equipment       |              |         |            |  |  |
| BIMINI               | CANOPY       |         |            |  |  |
| Sails                |              |         |            |  |  |
| GENOA SAIL           | MAIN SAIL    |         |            |  |  |