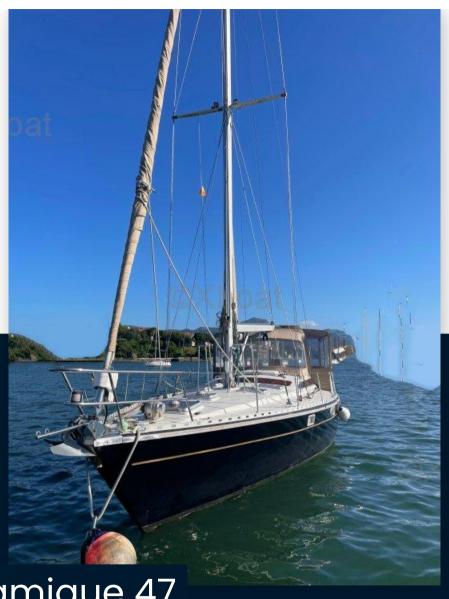

SALE PRE OWNED

dynamique Dynamique 47

143 000 € All Tax Included

# Description

XBOAT ref:5836.The Dynamique 47 sailboat is a habitable cruising monohull, built by the Dynamique Yachts shipyard. This fixed keel sailboat, designed by naval architect Joubert & Nivelt, measures 14.1 m long and a little over 4.40 m wide. This owner's sailboat has 3 double cabins and 3 bathrooms. Equipped wide open, it was completely re-equipped with its electronics, following a storm. the sails and winches are automated and make it a very easy boat to control.

Very well maintained by its owner, it is immediately ready for long-distance navigation. More details and pictures on xboat.uk