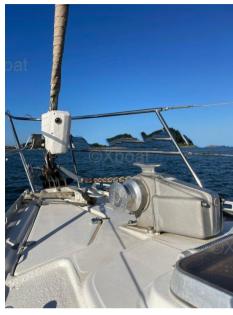

# Description

XBOAT ref:5836.The Dynamique 47 sailboat is a habitable cruising monohull, built by the Dynamique Yachts shipyard. This fixed keel sailboat, designed by naval architect Joubert & Nivelt, measures 14.1 m long and a little over 4.40 m wide. This owner's sailboat has 3 double cabins and 3 bathrooms. Equipped wide open, it was completely re-equipped with its electronics, following a storm. the sails and winches are automated and make it a very easy boat to control.

## Electricity / air conditioning

**HEATING SYSTEM** 

| Navigation equipment |              |         |            |  |  |
|----------------------|--------------|---------|------------|--|--|
| GPS                  | TRACER       | RADAR   | AUTO PILOT |  |  |
| VHF                  | SONAR        | ANCHOR  |            |  |  |
| Galley / Laundry / E | ntertainment |         |            |  |  |
| OVEN                 | MICROWAVE    | FREEZER | FRIDGE     |  |  |
| Deck equipment       |              |         |            |  |  |
| BIMINI               | CANOPY       |         |            |  |  |
| Sails                |              |         |            |  |  |
| GENOA SAIL           | MAIN SAIL    |         |            |  |  |