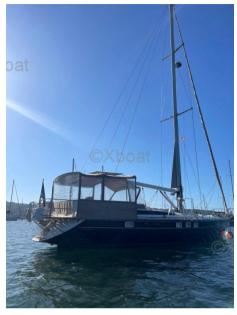

SALE PRE OWNED

dynamique Dynamique 47

143 000 € All Tax Included

# Description

XBOAT ref:5836.The Dynamique 47 sailboat is a habitable cruising monohull, built by the Dynamique Yachts shipyard. This fixed keel sailboat, designed by naval architect Joubert & Nivelt, measures 14.1 m long and a little over 4.40 m wide. This owner's sailboat has 3 double cabins and 3 bathrooms. Equipped wide open, it was completely re-equipped with its electronics, following a storm. the sails and winches are automated and make it a very easy boat to control.

Very well maintained by its owner, it is immediately ready for long-distance navigation. More details and pictures on xboat.uk