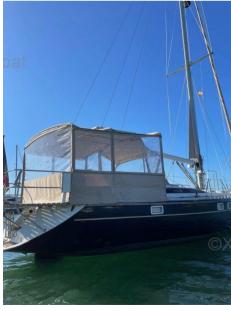

# Description

XBOAT ref:5836.The Dynamique 47 sailboat is a habitable cruising monohull, built by the Dynamique Yachts shipyard. This fixed keel sailboat, designed by naval architect Joubert & Nivelt, measures 14.1 m long and a little over 4.40 m wide. This owner's sailboat has 3 double cabins and 3 bathrooms. Equipped wide open, it was completely re-equipped with its electronics, following a storm. the sails and winches are automated and make it a very easy boat to control.

## Electricity / air conditioning

**HEATING SYSTEM** 

| Navigation equipment |              |         |            |  |  |
|----------------------|--------------|---------|------------|--|--|
| GPS                  | TRACER       | RADAR   | AUTO PILOT |  |  |
| VHF                  | SONAR        | ANCHOR  |            |  |  |
| Galley / Laundry / E | ntertainment |         |            |  |  |
| OVEN                 | MICROWAVE    | FREEZER | FRIDGE     |  |  |
| Deck equipment       |              |         |            |  |  |
| BIMINI               | CANOPY       |         |            |  |  |
| Sails                |              |         |            |  |  |
| GENOA SAIL           | MAIN SAIL    |         |            |  |  |