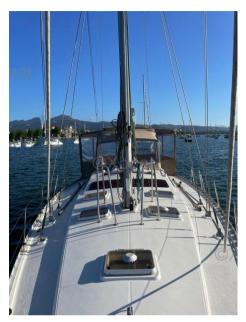

# Description

XBOAT ref:5836.The Dynamique 47 sailboat is a habitable cruising monohull, built by the Dynamique Yachts shipyard. This fixed keel sailboat, designed by naval architect Joubert & Nivelt, measures 14.1 m long and a little over 4.40 m wide. This owner's sailboat has 3 double cabins and 3 bathrooms. Equipped wide open, it was completely re-equipped with its electronics, following a storm. the sails and winches are automated and make it a very easy boat to control.

## Electricity / air conditioning

**HEATING SYSTEM** 

| Navigation equipment |              |         |            |  |  |
|----------------------|--------------|---------|------------|--|--|
| GPS                  | TRACER       | RADAR   | AUTO PILOT |  |  |
| VHF                  | SONAR        | ANCHOR  |            |  |  |
| Galley / Laundry / E | ntertainment |         |            |  |  |
| OVEN                 | MICROWAVE    | FREEZER | FRIDGE     |  |  |
| Deck equipment       |              |         |            |  |  |
| BIMINI               | CANOPY       |         |            |  |  |
| Sails                |              |         |            |  |  |
| GENOA SAIL           | MAIN SAIL    |         |            |  |  |