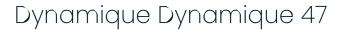

# Description

XBOAT ref:5836.The Dynamique 47 sailboat is a habitable cruising monohull, built by the Dynamique Yachts shipyard. This fixed keel sailboat, designed by naval architect Joubert & Nivelt, measures 14.1 m long and a little over 4.40 m wide. This owner's sailboat has 3 double cabins and 3 bathrooms. Equipped wide open, it was completely re-equipped with its electronics, following a storm. the sails and winches are automated and make it a very easy boat to control.

Very well maintained by its owner, it is immediately ready for long-distance navigation. More details and pictures on xboat.uk

### **Building / facilities**

HULL MATERIAL AMOUNT OF CABINS BERTHS
GRP Poly 3 6