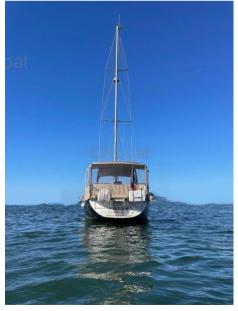

# Description

XBOAT ref:5836.The Dynamique 47 sailboat is a habitable cruising monohull, built by the Dynamique Yachts shipyard. This fixed keel sailboat, designed by naval architect Joubert & Nivelt, measures 14.1 m long and a little over 4.40 m wide. This owner's sailboat has 3 double cabins and 3 bathrooms. Equipped wide open, it was completely re-equipped with its electronics, following a storm. the sails and winches are automated and make it a very easy boat to control.