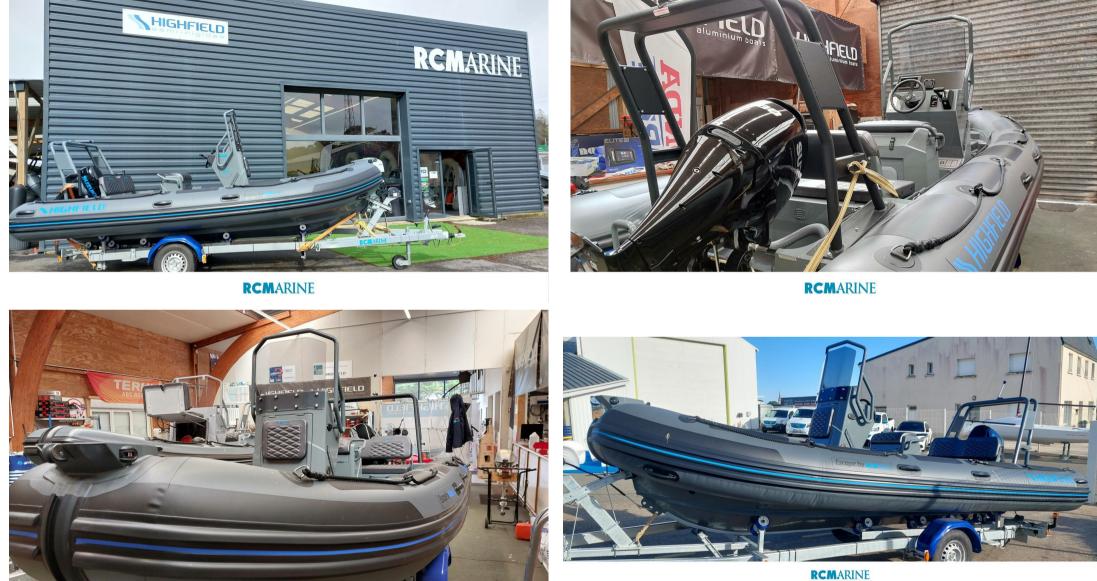

### Highfield Escape Family Rcmarine 540

# highfield Escape family rcmarine 540

29 300 € All Tax Included

8 rue des Ramendeurs 56640 ARZON +33297536194 cty@rc-marine.fr

#### Specifications

| YEAR                | LENGTH | WIDTH | GUESTS CRUISING |
|---------------------|--------|-------|-----------------|
| 2022                | 5.40   | 2.48  | 12              |
|                     | —      |       |                 |
| ENGINE MANUFACTURER |        |       |                 |
| SUZUKI              |        |       |                 |

8 rue des Ramendeurs 56640 ARZON

| General                                        |                         |                            |                 |
|------------------------------------------------|-------------------------|----------------------------|-----------------|
| TYPE<br>Motorboat                              | BRAND                   | MODEL                      | GUESTS CRUISING |
| MOLOIDOGL                                      | highfield               | Escape family rcmarine 540 | 12              |
|                                                |                         |                            |                 |
| Brest                                          |                         |                            |                 |
| Dimensions / Perform                           | ance                    |                            |                 |
| WEIGHT (T)                                     |                         |                            |                 |
|                                                |                         |                            |                 |
| 440.00                                         |                         |                            |                 |
|                                                |                         |                            |                 |
| 440.00 Building / facilities HULL MATERIAL     | HULL COLOR              |                            |                 |
| Building / facilities                          | HULL COLOR<br>BLUE GREY |                            |                 |
| Building / facilities                          |                         |                            |                 |
| Building / facilities                          |                         |                            |                 |
| Building / facilities                          |                         |                            |                 |
| Building / facilities<br>HULL MATERIAL<br>ALUM |                         | PROPELLERS                 |                 |