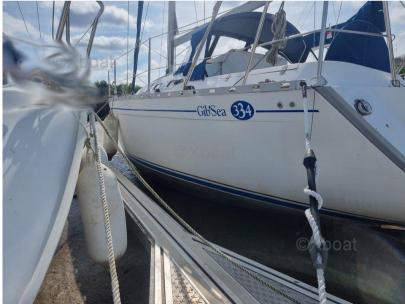

# Description

XBOAT ref:5848.The Gib Sea 334 is a racing-cruising monohull, built by the Gibert Marine shipyard. This sailboat is in the beachable full dinghy version (TE 0.85/2.10). This sailboat, designed by naval architect Joubert & Nivelt, measures 9.75 m long in the 3-cabin version. It is a first hand and its owner is particularly careful, the woodwork and upholstery are in very good condition. The bimini and the companionway hood are recent, this Gib Sea 334 DI is offered with a cockpit table and a rear skirt with its swim ladder. More details and pictures on xboat.uk