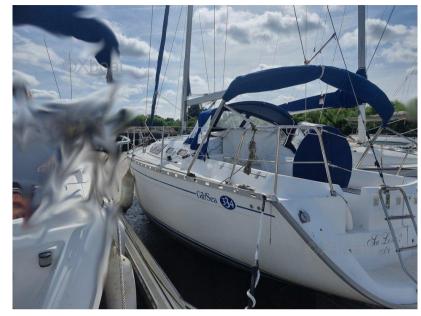

# Description

XBOAT ref:5848.The Gib Sea 334 is a racing-cruising monohull, built by the Gibert Marine shipyard. This sailboat is in the beachable full dinghy version (TE 0.85/2.10). This sailboat, designed by naval architect Joubert & Nivelt, measures 9.75 m long in the 3-cabin version. It is a first hand and its owner is particularly careful, the woodwork and upholstery are in very good condition. The bimini and the companionway hood are recent, this Gib Sea 334 DI is offered with a cockpit table and a rear skirt with its swim ladder. More details and pictures on xboat.uk