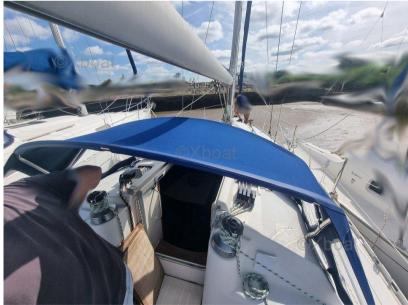

# Description

XBOAT ref:5848.The Gib Sea 334 is a racing-cruising monohull, built by the Gibert Marine shipyard. This sailboat is in the beachable full dinghy version (TE 0.85/2.10). This sailboat, designed by naval architect Joubert & Nivelt, measures 9.75 m long in the 3-cabin version. It is a first hand and its owner is particularly careful, the woodwork and upholstery are in very good condition. The bimini and the companionway hood are recent, this Gib Sea 334 DI is offered with a cockpit table and a rear skirt with its swim ladder. More details and pictures on xboat.uk

## **Navigation equipment**

AUTO PILOT SONAR ANCHOR

| Galley / Laundry / Entertainment |           |           |  |
|----------------------------------|-----------|-----------|--|
| OVEN                             | FRIDGE    |           |  |
| Deck equipment                   |           |           |  |
| DECK SHOWER                      | BIMINI    | CANOPY    |  |
| Sails                            |           |           |  |
| GENOA SAIL                       | SPINNAKER | MAIN SAIL |  |