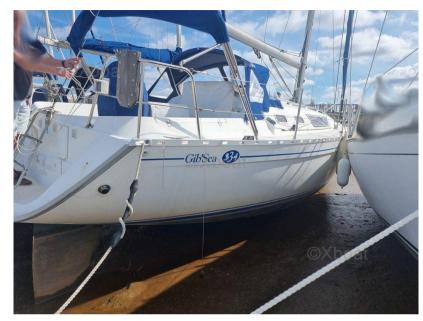

# Description

XBOAT ref:5848.The Gib Sea 334 is a racing-cruising monohull, built by the Gibert Marine shipyard. This sailboat is in the beachable full dinghy version (TE 0.85/2.10). This sailboat, designed by naval architect Joubert & Nivelt, measures 9.75 m long in the 3-cabin version. It is a first hand and its owner is particularly careful, the woodwork and upholstery are in very good condition. The bimini and the companionway hood are recent, this Gib Sea 334 DI is offered with a cockpit table and a rear skirt with its swim ladder. More details and pictures on xboat.uk