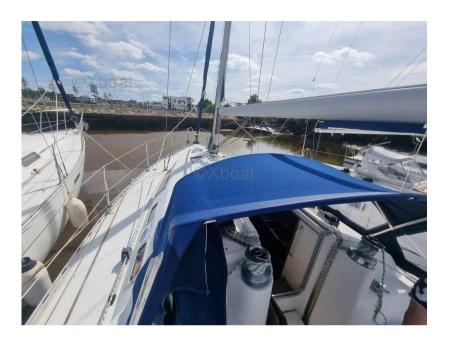

# Description

XBOAT ref:5848.The Gib Sea 334 is a racing-cruising monohull, built by the Gibert Marine shipyard. This sailboat is in the beachable full dinghy version (TE 0.85/2.10). This sailboat, designed by naval architect Joubert & Nivelt, measures 9.75 m long in the 3-cabin version. It is a first hand and its owner is particularly careful, the woodwork and upholstery are in very good condition. The bimini and the companionway hood are recent, this Gib Sea 334 DI is offered with a cockpit table and a rear skirt with its swim ladder. More details and pictures on xboat.uk

## **Navigation equipment**

AUTO PILOT SONAR ANCHOR

| Galley / Laundry / Entertainment |           |           |  |
|----------------------------------|-----------|-----------|--|
| OVEN                             | FRIDGE    |           |  |
| Deck equipment                   |           |           |  |
| DECK SHOWER                      | BIMINI    | CANOPY    |  |
| Sails                            |           |           |  |
| GENOA SAIL                       | SPINNAKER | MAIN SAIL |  |