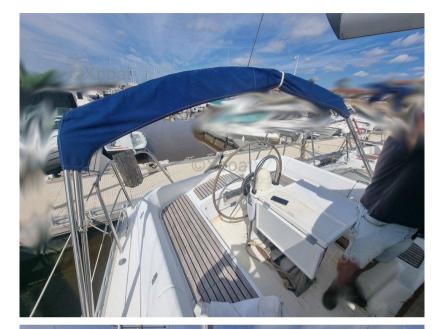

# Description

XBOAT ref:5848.The Gib Sea 334 is a racing-cruising monohull, built by the Gibert Marine shipyard. This sailboat is in the beachable full dinghy version (TE 0.85/2.10). This sailboat, designed by naval architect Joubert & Nivelt, measures 9.75 m long in the 3-cabin version. It is a first hand and its owner is particularly careful, the woodwork and upholstery are in very good condition. The bimini and the companionway hood are recent, this Gib Sea 334 DI is offered with a cockpit table and a rear skirt with its swim ladder. More details and pictures on xboat.uk

## **Navigation equipment**

AUTO PILOT SONAR ANCHOR

| Galley / Laundry / Entertainment |           |           |  |
|----------------------------------|-----------|-----------|--|
| OVEN                             | FRIDGE    |           |  |
| Deck equipment                   |           |           |  |
| DECK SHOWER                      | BIMINI    | CANOPY    |  |
| Sails                            |           |           |  |
| GENOA SAIL                       | SPINNAKER | MAIN SAIL |  |