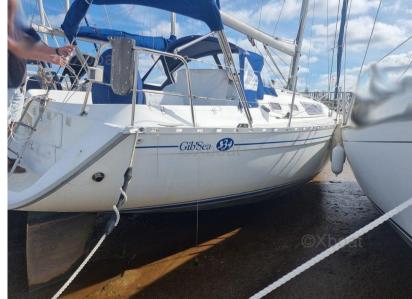

# Description

XBOAT ref:5848.The Gib Sea 334 is a racing-cruising monohull, built by the Gibert Marine shipyard. This sailboat is in the beachable full dinghy version (TE 0.85/2.10). This sailboat, designed by naval architect Joubert & Nivelt, measures 9.75 m long in the 3-cabin version. It is a first hand and its owner is particularly careful, the woodwork and upholstery are in very good condition. The bimini and the companionway hood are recent, this Gib Sea 334 DI is offered with a cockpit table and a rear skirt with its swim ladder. More details and pictures on xboat.uk