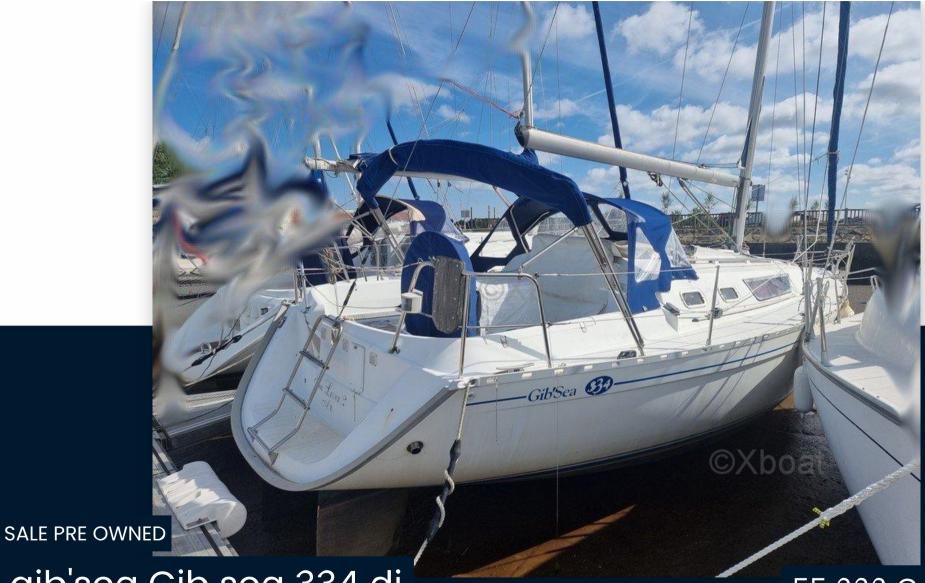

gib'sea Gib sea 334 di

55 000 € All Tax Included

# Description

XBOAT ref:5848.The Gib Sea 334 is a racing-cruising monohull, built by the Gibert Marine shipyard. This sailboat is in the beachable full dinghy version (TE 0.85/2.10). This sailboat, designed by naval architect Joubert & Nivelt, measures 9.75 m long in the 3-cabin version. It is a first hand and its owner is particularly careful, the woodwork and upholstery are in very good condition. The bimini and the companionway hood are recent, this Gib Sea 334 DI is offered with a cockpit table and a rear skirt with its swim ladder. More details and pictures on xboat.uk