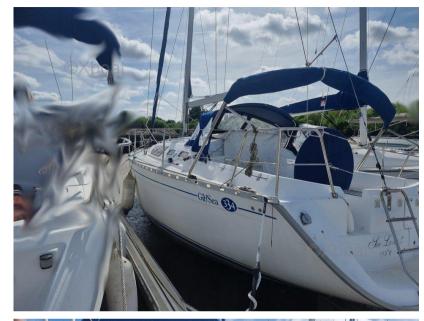

# Description

XBOAT ref:5848.The Gib Sea 334 is a racing-cruising monohull, built by the Gibert Marine shipyard. This sailboat is in the beachable full dinghy version (TE 0.85/2.10). This sailboat, designed by naval architect Joubert & Nivelt, measures 9.75 m long in the 3-cabin version. It is a first hand and its owner is particularly careful, the woodwork and upholstery are in very good condition. The bimini and the companionway hood are recent, this Gib Sea 334 DI is offered with a cockpit table and a rear skirt with its swim ladder. More details and pictures on xboat.uk