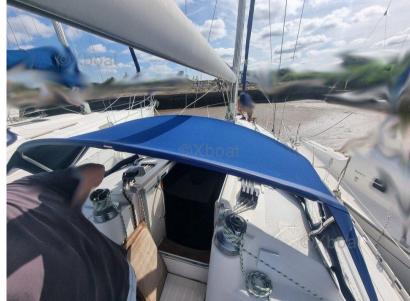

# Description

XBOAT ref:5848.The Gib Sea 334 is a racing-cruising monohull, built by the Gibert Marine shipyard. This sailboat is in the beachable full dinghy version (TE 0.85/2.10). This sailboat, designed by naval architect Joubert & Nivelt, measures 9.75 m long in the 3-cabin version. It is a first hand and its owner is particularly careful, the woodwork and upholstery are in very good condition. The bimini and the companionway hood are recent, this Gib Sea 334 DI is offered with a cockpit table and a rear skirt with its swim ladder. More details and pictures on xboat.uk

## **Navigation equipment**

AUTO PILOT SONAR ANCHOR

| Galley / Laundry / Entertainment |           |           |  |
|----------------------------------|-----------|-----------|--|
| OVEN                             | FRIDGE    |           |  |
| Deck equipment                   |           |           |  |
| DECK SHOWER                      | BIMINI    | CANOPY    |  |
| Sails                            |           |           |  |
| GENOA SAIL                       | SPINNAKER | MAIN SAIL |  |