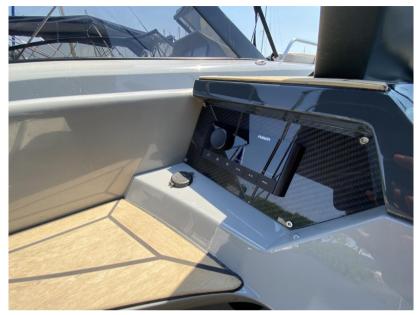

## Description

Rand S Spirit 25 - Rigid Inflatable in Excellent Condition The Rand S Spirit 25 is a nearly new rigid inflatable, equipped with a powerful 250 HP Suzuki outboard engine, perfect for day trips at sea. This model stands out for its elegant and recognizable design: a gray hull, a teak deck, and a bimini with stainless steel arch. The cockpit space is well thought out and user-friendly, a hallmark of the Rand brand, offering a unique experience for a boat of this size. Included Equipment: Design and Structure: Boat with sky gray gel coat Macadamiacolored upholstery Sport windshield Faux teak in the cockpit, bathing platform, and forward deck 52 mm rubbing strake with stainless steel end caps Teak cockpit table Convertible rear sunbathing area Sport steering wheel Comfort and Amenities: Modular seats, convertible into a dining area Cup holders at the helm Bathing ladder Bow towing ring Storage for fenders and bimini Rear bathing shower Electronics and Instruments: RAYMARINE AXIOM 7" GPS screen with Interactive Helm Controls Stereo audio system with Bluetooth Operational gauges Safety and Performance: Electric windlass with anchor Bow thruster Depth sounder 2x90 Ah battery Electric and manual bilge pump LED navigation and position lights Available Options: Gray rubbing strake Mast and flag holder Water sports hooks Refrigerator Bimini Top Battery charger Depth sounder Elegant and practical, the Rand S Spirit 25 combines ease of use and cleaning with exceptional performance and sailing pleasure.