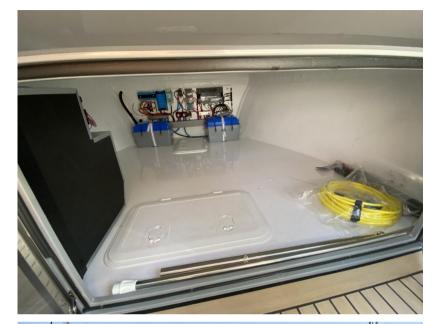

## Description

Rand S Spirit 25 - Rigid Inflatable in Excellent Condition The Rand S Spirit 25 is a nearly new rigid inflatable, equipped with a powerful 250 HP Suzuki outboard engine, perfect for day trips at sea. This model stands out for its elegant and recognizable design: a gray hull, a teak deck, and a bimini with stainless steel arch. The cockpit space is well thought out and user-friendly, a hallmark of the Rand brand, offering a unique experience for a boat of this size. Included Equipment: Design and Structure: Boat with sky gray gel coat Macadamiacolored upholstery Sport windshield Faux teak in the cockpit, bathing platform, and forward deck 52 mm rubbing strake with stainless steel end caps Teak cockpit table Convertible rear sunbathing area Sport steering wheel Comfort and Amenities: Modular seats, convertible into a dining area Cup holders at the helm Bathing ladder Bow towing ring Storage for fenders and bimini Rear bathing shower Electronics and Instruments: RAYMARINE AXIOM 7" GPS screen with Interactive Helm Controls Stereo audio system with Bluetooth Operational gauges Safety and Performance: Electric windlass with anchor Bow thruster Depth sounder 2x90 Ah battery Electric and manual bilge pump LED navigation and position lights Available Options: Gray rubbing strake Mast and flag holder Water sports hooks Refrigerator Bimini Top Battery charger Depth sounder Elegant and practical, the Rand S Spirit 25 combines ease of use and cleaning with exceptional performance and sailing pleasure.