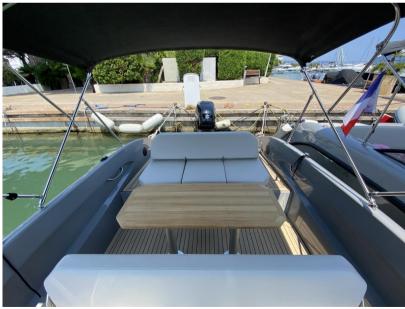

## Description

Rand S Spirit 25 - Rigid Inflatable in Excellent Condition The Rand S Spirit 25 is a nearly new rigid inflatable, equipped with a powerful 250 HP Suzuki outboard engine, perfect for day trips at sea. This model stands out for its elegant and recognizable design: a gray hull, a teak deck, and a bimini with stainless steel arch. The cockpit space is well thought out and user-friendly, a hallmark of the Rand brand, offering a unique experience for a boat of this size. Included Equipment: Design and Structure: Boat with sky gray gel coat Macadamiacolored upholstery Sport windshield Faux teak in the cockpit, bathing platform, and forward deck 52 mm rubbing strake with stainless steel end caps Teak cockpit table Convertible rear sunbathing area Sport steering wheel Comfort and Amenities: Modular seats, convertible into a dining area Cup holders at the helm Bathing ladder Bow towing ring Storage for fenders and bimini Rear bathing shower Electronics and Instruments: RAYMARINE AXIOM 7" GPS screen with Interactive Helm Controls Stereo audio system with Bluetooth Operational gauges Safety and Performance: Electric windlass with anchor Bow thruster Depth sounder 2x90 Ah battery Electric and manual bilge pump LED navigation and position lights Available Options: Gray rubbing strake Mast and flag holder Water sports hooks Refrigerator Bimini Top Battery charger Depth sounder Elegant and practical, the Rand S Spirit 25 combines ease of use and cleaning with exceptional performance and sailing pleasure.