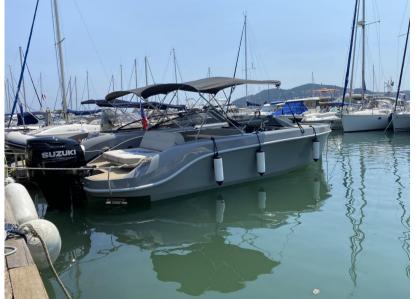

## Description

Rand S Spirit 25 - Rigid Inflatable in Excellent Condition The Rand S Spirit 25 is a nearly new rigid inflatable, equipped with a powerful 250 HP Suzuki outboard engine, perfect for day trips at sea. This model stands out for its elegant and recognizable design: a gray hull, a teak deck, and a bimini with stainless steel arch. The cockpit space is well thought out and user-friendly, a hallmark of the Rand brand, offering a unique experience for a boat of this size. Included Equipment: Design and Structure: Boat with sky gray gel coat Macadamiacolored upholstery Sport windshield Faux teak in the cockpit, bathing platform, and forward deck 52 mm rubbing strake with stainless steel end caps Teak cockpit table Convertible rear sunbathing area Sport steering wheel Comfort and Amenities: Modular seats, convertible into a dining area Cup holders at the helm Bathing ladder Bow towing ring Storage for fenders and bimini Rear bathing shower Electronics and Instruments: RAYMARINE AXIOM 7" GPS screen with Interactive Helm Controls Stereo audio system with Bluetooth Operational gauges Safety and Performance: Electric windlass with anchor Bow thruster Depth sounder 2x90 Ah battery Electric and manual bilge pump LED navigation and position lights Available Options: Gray rubbing strake Mast and flag holder Water sports hooks Refrigerator Bimini Top Battery charger Depth sounder Elegant and practical, the Rand S Spirit 25 combines ease of use and cleaning with exceptional performance and sailing pleasure.