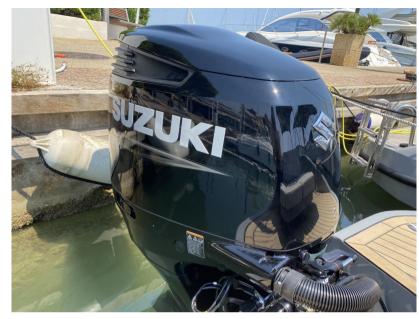

## **Specifications**

LENGTH

7.50

**ENGINE MANUFACTURER** 

SUZUKI

WIDTH

2.55

HORSE POWER

1 X 250 CV

## **Engine room**

ENGINE SUZUKI

NUMBER OF ENGINES HORSE POWER (CV)

1 x 250

FUEL

gasoline