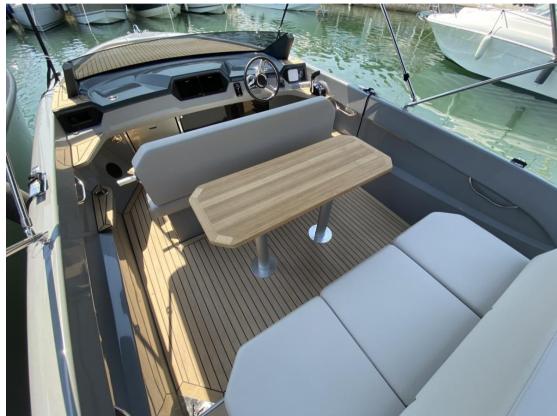

## Description

Rand S Spirit 25 - Rigid Inflatable in Excellent Condition The Rand S Spirit 25 is a nearly new rigid inflatable, equipped with a powerful 250 HP Suzuki outboard engine, perfect for day trips at sea. This model stands out for its elegant and recognizable design: a gray hull, a teak deck, and a bimini with stainless steel arch. The cockpit space is well thought out and user-friendly, a hallmark of the Rand brand, offering a unique experience for a boat of this size. Included Equipment: Design and Structure: Boat with sky gray gel coat Macadamiacolored upholstery Sport windshield Faux teak in the cockpit, bathing platform, and forward deck 52 mm rubbing strake with stainless steel end caps Teak cockpit table Convertible rear sunbathing area Sport steering wheel Comfort and Amenities: Modular seats, convertible into a dining area Cup holders at the helm Bathing ladder Bow towing ring Storage for fenders and bimini Rear bathing shower Electronics and Instruments: RAYMARINE AXIOM 7" GPS screen with Interactive Helm Controls Stereo audio system with Bluetooth Operational gauges Safety and Performance: Electric windlass with anchor Bow thruster Depth sounder 2x90 Ah battery Electric and manual bilge pump LED navigation and position lights Available Options: Gray rubbing strake Mast and flag holder Water sports hooks Refrigerator Bimini Top Battery charger Depth sounder Elegant and practical, the Rand S Spirit 25 combines ease of use and cleaning with exceptional performance and sailing pleasure.