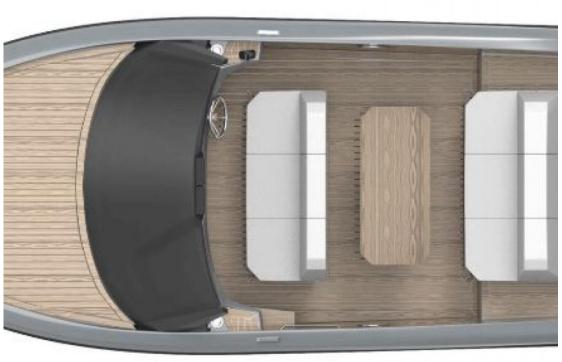

## Description

Rand S Spirit 25 - Rigid Inflatable in Excellent Condition The Rand S Spirit 25 is a nearly new rigid inflatable, equipped with a powerful 250 HP Suzuki outboard engine, perfect for day trips at sea. This model stands out for its elegant and recognizable design: a gray hull, a teak deck, and a bimini with stainless steel arch. The cockpit space is well thought out and user-friendly, a hallmark of the Rand brand, offering a unique experience for a boat of this size. Included Equipment: Design and Structure: Boat with sky gray gel coat Macadamiacolored upholstery Sport windshield Faux teak in the cockpit, bathing platform, and forward deck 52 mm rubbing strake with stainless steel end caps Teak cockpit table Convertible rear sunbathing area Sport steering wheel Comfort and Amenities: Modular seats, convertible into a dining area Cup holders at the helm Bathing ladder Bow towing ring Storage for fenders and bimini Rear bathing shower Electronics and Instruments: RAYMARINE AXIOM 7" GPS screen with Interactive Helm Controls Stereo audio system with Bluetooth Operational gauges Safety and Performance: Electric windlass with anchor Bow thruster Depth sounder 2x90 Ah battery Electric and manual bilge pump LED navigation and position lights Available Options: Gray rubbing strake Mast and flag holder Water sports hooks Refrigerator Bimini Top Battery charger Depth sounder Elegant and practical, the Rand S Spirit 25 combines ease of use and cleaning with exceptional performance and sailing pleasure.