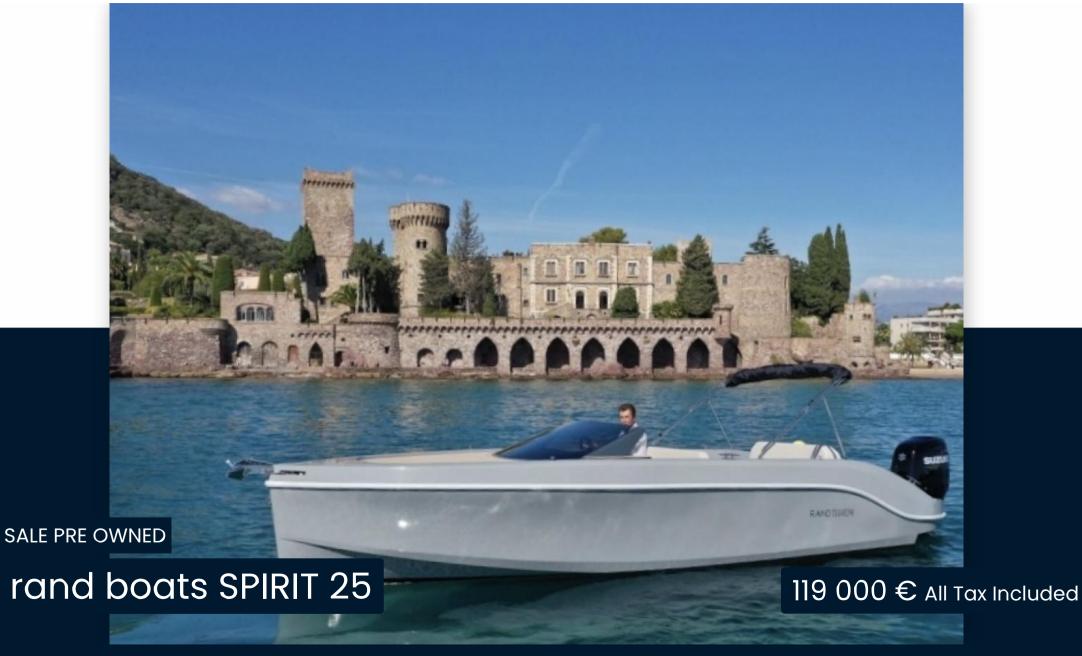

## Description

Rand S Spirit 25 - Rigid Inflatable in Excellent Condition The Rand S Spirit 25 is a nearly new rigid inflatable, equipped with a powerful 250 HP Suzuki outboard engine, perfect for day trips at sea. This model stands out for its elegant and recognizable design: a gray hull, a teak deck, and a bimini with stainless steel arch. The cockpit space is well thought out and user-friendly, a hallmark of the Rand brand, offering a unique experience for a boat of this size. Included Equipment: Design and Structure: Boat with sky gray gel coat Macadamiacolored upholstery Sport windshield Faux teak in the cockpit, bathing platform, and forward deck 52 mm rubbing strake with stainless steel end caps Teak cockpit table Convertible rear sunbathing area Sport steering wheel Comfort and Amenities: Modular seats, convertible into a dining area Cup holders at the helm Bathing ladder Bow towing ring Storage for fenders and bimini Rear bathing shower Electronics and Instruments: RAYMARINE AXIOM 7" GPS screen with Interactive Helm Controls Stereo audio system with Bluetooth Operational gauges Safety and Performance: Electric windlass with anchor Bow thruster Depth sounder 2x90 Ah battery Electric and manual bilge pump LED navigation and position lights Available Options: Gray rubbing strake Mast and flag holder Water sports hooks Refrigerator Bimini Top Battery charger Depth sounder Elegant and practical, the Rand S Spirit 25 combines ease of use and cleaning with exceptional performance and sailing pleasure.

## General

Motorboat

BRAND

rand boats

MODEL

SPIRIT 25