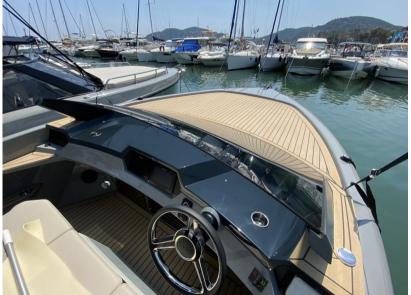

## Description

Rand S Spirit 25 - Rigid Inflatable in Excellent Condition The Rand S Spirit 25 is a nearly new rigid inflatable, equipped with a powerful 250 HP Suzuki outboard engine, perfect for day trips at sea. This model stands out for its elegant and recognizable design: a gray hull, a teak deck, and a bimini with stainless steel arch. The cockpit space is well thought out and user-friendly, a hallmark of the Rand brand, offering a unique experience for a boat of this size. Included Equipment: Design and Structure: Boat with sky gray gel coat Macadamiacolored upholstery Sport windshield Faux teak in the cockpit, bathing platform, and forward deck 52 mm rubbing strake with stainless steel end caps Teak cockpit table Convertible rear sunbathing area Sport steering wheel Comfort and Amenities: Modular seats, convertible into a dining area Cup holders at the helm Bathing ladder Bow towing ring Storage for fenders and bimini Rear bathing shower Electronics and Instruments: RAYMARINE AXIOM 7" GPS screen with Interactive Helm Controls Stereo audio system with Bluetooth Operational gauges Safety and Performance: Electric windlass with anchor Bow thruster Depth sounder 2x90 Ah battery Electric and manual bilge pump LED navigation and position lights Available Options: Gray rubbing strake Mast and flag holder Water sports hooks Refrigerator Bimini Top Battery charger Depth sounder Elegant and practical, the Rand S Spirit 25 combines ease of use and cleaning with exceptional performance and sailing pleasure.