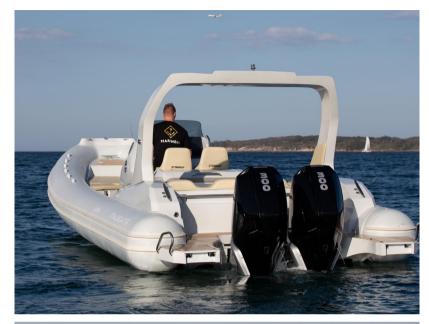

## Description

The Stingher 32 GT is the flagship of the GT range designed by the Italian brand Italboats. This 9.60-meter rigid inflatable boat combines performance, maneuverability, and comfort, offering an exceptional boating experience with its cutting-edge equipment. Customize it according to your preferences with a wide range of options, colors, and designs. Main Features: Capacity: Accommodates up to 18 people Maximum Power: S- 600 / D-450 HP Comfort and Amenities: Rear seat with removable cushion and soft backrest Convenient storage locker Spacious forward sunbathing area with removable cushions Rear sunbathing extensions Outdoor dining area with removable PRV table Safety and Access: Telescopic swim ladder 316 stainless steel handrails Diamond-patterned non-slip finish on walkable areas Navigation and Handling: Shaded windshield Steering wheel and hydraulic steering system for precise navigation Carling Switches panel for sophisticated management Adjustable double helm seat for comfortable standing or sitting Additional Comfort: Toilet/wardrobe compartment inside the console with two side portholes Stingher 32 GT in Detail: This high-performance boat is designed to provide stable handling and unprecedented sensations with its deep V hull. It ensures unmatched relaxation with its well-designed spaces and practical equipment. Enjoy convivial meals, secure access to the water, and a premium boating experience.