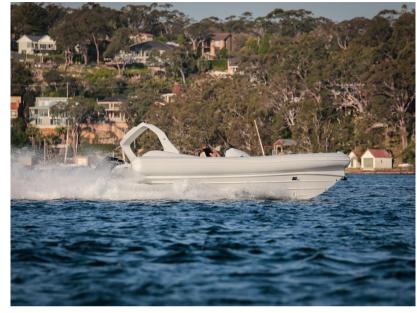

## Description

The Stingher 32 GT is the flagship of the GT range designed by the Italian brand Italboats. This 9.60-meter rigid inflatable boat combines performance, maneuverability, and comfort, offering an exceptional boating experience with its cutting-edge equipment. Customize it according to your preferences with a wide range of options, colors, and designs. Main Features: Capacity: Accommodates up to 18 people Maximum Power: S- 600 / D-450 HP Comfort and Amenities: Rear seat with removable cushion and soft backrest Convenient storage locker Spacious forward sunbathing area with removable cushions Rear sunbathing extensions Outdoor dining area with removable PRV table Safety and Access: Telescopic swim ladder 316 stainless steel handrails Diamond-patterned non-slip finish on walkable areas Navigation and Handling: Shaded windshield Steering wheel and hydraulic steering system for precise navigation Carling Switches panel for sophisticated management Adjustable double helm seat for comfortable standing or sitting Additional Comfort: Toilet/wardrobe compartment inside the console with two side portholes Stingher 32 GT in Detail: This high-performance boat is designed to provide stable handling and unprecedented sensations with its deep V hull. It ensures unmatched relaxation with its well-designed spaces and practical equipment. Enjoy convivial meals, secure access to the water, and a premium boating experience.