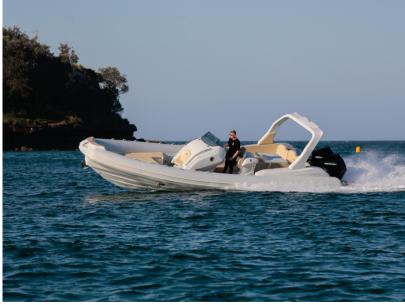

## Description

The Stingher 32 GT is the flagship of the GT range designed by the Italian brand Italboats. This 9.60-meter rigid inflatable boat combines performance, maneuverability, and comfort, offering an exceptional boating experience with its cutting-edge equipment. Customize it according to your preferences with a wide range of options, colors, and designs. Main Features: Capacity: Accommodates up to 18 people Maximum Power: S- 600 / D-450 HP Comfort and Amenities: Rear seat with removable cushion and soft backrest Convenient storage locker Spacious forward sunbathing area with removable cushions Rear sunbathing extensions Outdoor dining area with removable PRV table Safety and Access: Telescopic swim ladder 316 stainless steel handrails Diamond-patterned non-slip finish on walkable areas Navigation and Handling: Shaded windshield Steering wheel and hydraulic steering system for precise navigation Carling Switches panel for sophisticated management Adjustable double helm seat for comfortable standing or sitting Additional Comfort: Toilet/wardrobe compartment inside the console with two side portholes Stingher 32 GT in Detail: This high-performance boat is designed to provide stable handling and unprecedented sensations with its deep V hull. It ensures unmatched relaxation with its well-designed spaces and practical equipment. Enjoy convivial meals, secure access to the water, and a premium boating experience.