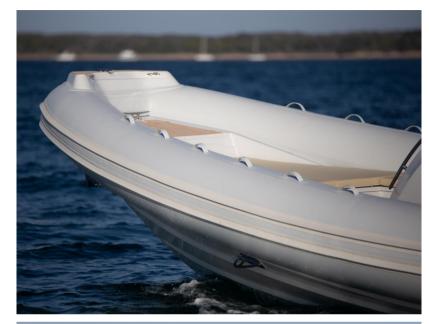

## Description

The Stingher 32 GT is the flagship of the GT range designed by the Italian brand Italboats. This 9.60-meter rigid inflatable boat combines performance, maneuverability, and comfort, offering an exceptional boating experience with its cutting-edge equipment. Customize it according to your preferences with a wide range of options, colors, and designs. Main Features: Capacity: Accommodates up to 18 people Maximum Power: S- 600 / D-450 HP Comfort and Amenities: Rear seat with removable cushion and soft backrest Convenient storage locker Spacious forward sunbathing area with removable cushions Rear sunbathing extensions Outdoor dining area with removable PRV table Safety and Access: Telescopic swim ladder 316 stainless steel handrails Diamond-patterned non-slip finish on walkable areas Navigation and Handling: Shaded windshield Steering wheel and hydraulic steering system for precise navigation Carling Switches panel for sophisticated management Adjustable double helm seat for comfortable standing or sitting Additional Comfort: Toilet/wardrobe compartment inside the console with two side portholes Stingher 32 GT in Detail: This high-performance boat is designed to provide stable handling and unprecedented sensations with its deep V hull. It ensures unmatched relaxation with its well-designed spaces and practical equipment. Enjoy convivial meals, secure access to the water, and a premium boating experience.