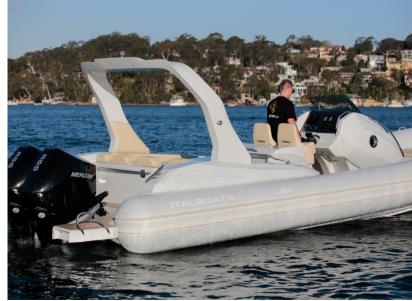

## Description

The Stingher 32 GT is the flagship of the GT range designed by the Italian brand Italboats. This 9.60-meter rigid inflatable boat combines performance, maneuverability, and comfort, offering an exceptional boating experience with its cutting-edge equipment. Customize it according to your preferences with a wide range of options, colors, and designs. Main Features: Capacity: Accommodates up to 18 people Maximum Power: S- 600 / D-450 HP Comfort and Amenities: Rear seat with removable cushion and soft backrest Convenient storage locker Spacious forward sunbathing area with removable cushions Rear sunbathing extensions Outdoor dining area with removable PRV table Safety and Access: Telescopic swim ladder 316 stainless steel handrails Diamond-patterned non-slip finish on walkable areas Navigation and Handling: Shaded windshield Steering wheel and hydraulic steering system for precise navigation Carling Switches panel for sophisticated management Adjustable double helm seat for comfortable standing or sitting Additional Comfort: Toilet/wardrobe compartment inside the console with two side portholes Stingher 32 GT in Detail: This high-performance boat is designed to provide stable handling and unprecedented sensations with its deep V hull. It ensures unmatched relaxation with its well-designed spaces and practical equipment. Enjoy convivial meals, secure access to the water, and a premium boating experience.