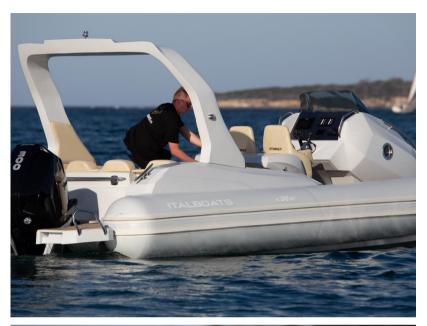

## Description

The Stingher 32 GT is the flagship of the GT range designed by the Italian brand Italboats. This 9.60-meter rigid inflatable boat combines performance, maneuverability, and comfort, offering an exceptional boating experience with its cutting-edge equipment. Customize it according to your preferences with a wide range of options, colors, and designs. Main Features: Capacity: Accommodates up to 18 people Maximum Power: S- 600 / D-450 HP Comfort and Amenities: Rear seat with removable cushion and soft backrest Convenient storage locker Spacious forward sunbathing area with removable cushions Rear sunbathing extensions Outdoor dining area with removable PRV table Safety and Access: Telescopic swim ladder 316 stainless steel handrails Diamond-patterned non-slip finish on walkable areas Navigation and Handling: Shaded windshield Steering wheel and hydraulic steering system for precise navigation Carling Switches panel for sophisticated management Adjustable double helm seat for comfortable standing or sitting Additional Comfort: Toilet/wardrobe compartment inside the console with two side portholes Stingher 32 GT in Detail: This high-performance boat is designed to provide stable handling and unprecedented sensations with its deep V hull. It ensures unmatched relaxation with its well-designed spaces and practical equipment. Enjoy convivial meals, secure access to the water, and a premium boating experience.