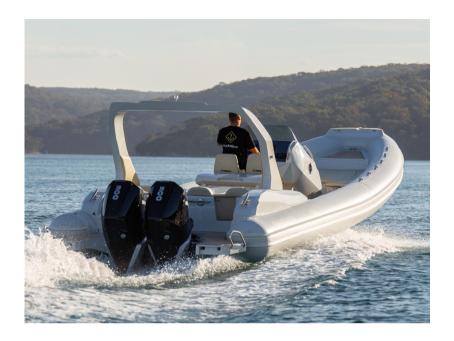

## Description

The Stingher 32 GT is the flagship of the GT range designed by the Italian brand Italboats. This 9.60-meter rigid inflatable boat combines performance, maneuverability, and comfort, offering an exceptional boating experience with its cutting-edge equipment. Customize it according to your preferences with a wide range of options, colors, and designs. Main Features: Capacity: Accommodates up to 18 people Maximum Power: S- 600 / D-450 HP Comfort and Amenities: Rear seat with removable cushion and soft backrest Convenient storage locker Spacious forward sunbathing area with removable cushions Rear sunbathing extensions Outdoor dining area with removable PRV table Safety and Access: Telescopic swim ladder 316 stainless steel handrails Diamond-patterned non-slip finish on walkable areas Navigation and Handling: Shaded windshield Steering wheel and hydraulic steering system for precise navigation Carling Switches panel for sophisticated management Adjustable double helm seat for comfortable standing or sitting Additional Comfort: Toilet/wardrobe compartment inside the console with two side portholes Stingher 32 GT in Detail: This high-performance boat is designed to provide stable handling and unprecedented sensations with its deep V hull. It ensures unmatched relaxation with its well-designed spaces and practical equipment. Enjoy convivial meals, secure access to the water, and a premium boating experience.