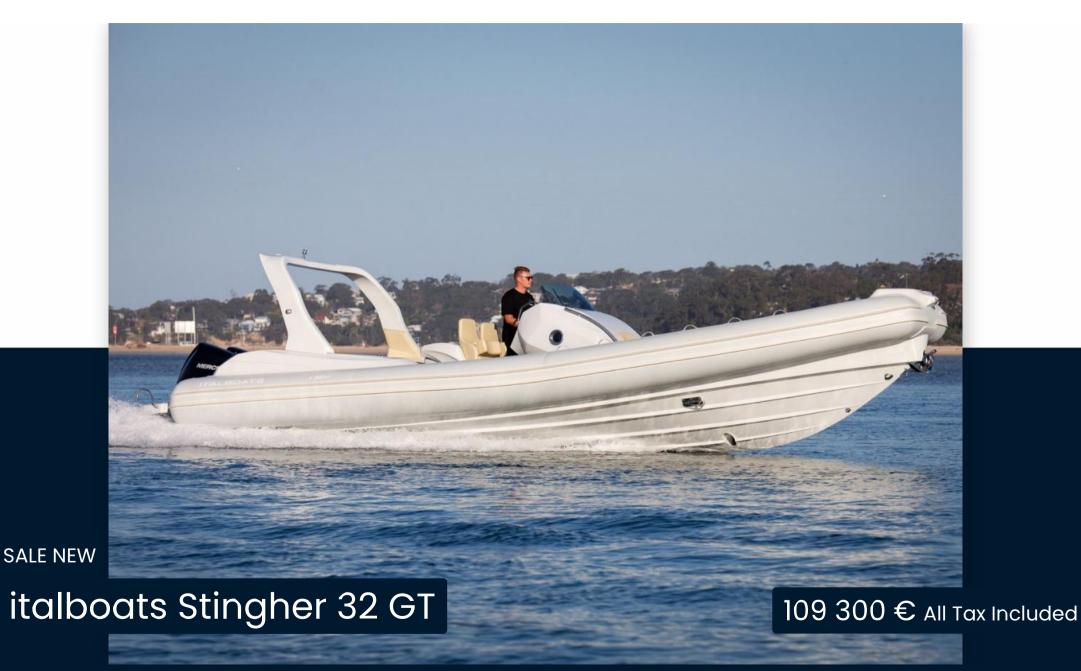

## Description

The Stingher 32 GT is the flagship of the GT range designed by the Italian brand Italboats. This 9.60-meter rigid inflatable boat combines performance, maneuverability, and comfort, offering an exceptional boating experience with its cutting-edge equipment. Customize it according to your preferences with a wide range of options, colors, and designs. Main Features: Capacity: Accommodates up to 18 people Maximum Power: S- 600 / D-450 HP Comfort and Amenities: Rear seat with removable cushion and soft backrest Convenient storage locker Spacious forward sunbathing area with removable cushions Rear sunbathing extensions Outdoor dining area with removable PRV table Safety and Access: Telescopic swim ladder 316 stainless steel handrails Diamond-patterned non-slip finish on walkable areas Navigation and Handling: Shaded windshield Steering wheel and hydraulic steering system for precise navigation Carling Switches panel for sophisticated management Adjustable double helm seat for comfortable standing or sitting Additional Comfort: Toilet/wardrobe compartment inside the console with two side portholes Stingher 32 GT in Detail: This high-performance boat is designed to provide stable handling and unprecedented sensations with its deep V hull. It ensures unmatched relaxation with its well-designed spaces and practical equipment. Enjoy convivial meals, secure access to the water, and a premium boating experience.