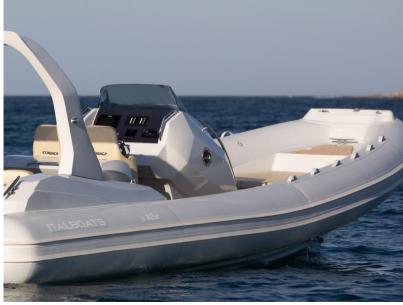

## Description

The Stingher 32 GT is the flagship of the GT range designed by the Italian brand Italboats. This 9.60-meter rigid inflatable boat combines performance, maneuverability, and comfort, offering an exceptional boating experience with its cutting-edge equipment. Customize it according to your preferences with a wide range of options, colors, and designs. Main Features: Capacity: Accommodates up to 18 people Maximum Power: S- 600 / D-450 HP Comfort and Amenities: Rear seat with removable cushion and soft backrest Convenient storage locker Spacious forward sunbathing area with removable cushions Rear sunbathing extensions Outdoor dining area with removable PRV table Safety and Access: Telescopic swim ladder 316 stainless steel handrails Diamond-patterned non-slip finish on walkable areas Navigation and Handling: Shaded windshield Steering wheel and hydraulic steering system for precise navigation Carling Switches panel for sophisticated management Adjustable double helm seat for comfortable standing or sitting Additional Comfort: Toilet/wardrobe compartment inside the console with two side portholes Stingher 32 GT in Detail: This high-performance boat is designed to provide stable handling and unprecedented sensations with its deep V hull. It ensures unmatched relaxation with its well-designed spaces and practical equipment. Enjoy convivial meals, secure access to the water, and a premium boating experience.