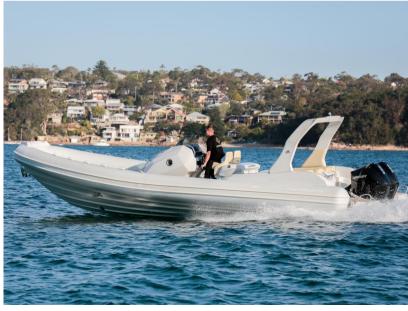

## Description

The Stingher 32 GT is the flagship of the GT range designed by the Italian brand Italboats. This 9.60-meter rigid inflatable boat combines performance, maneuverability, and comfort, offering an exceptional boating experience with its cutting-edge equipment. Customize it according to your preferences with a wide range of options, colors, and designs. Main Features: Capacity: Accommodates up to 18 people Maximum Power: S- 600 / D-450 HP Comfort and Amenities: Rear seat with removable cushion and soft backrest Convenient storage locker Spacious forward sunbathing area with removable cushions Rear sunbathing extensions Outdoor dining area with removable PRV table Safety and Access: Telescopic swim ladder 316 stainless steel handrails Diamond-patterned non-slip finish on walkable areas Navigation and Handling: Shaded windshield Steering wheel and hydraulic steering system for precise navigation Carling Switches panel for sophisticated management Adjustable double helm seat for comfortable standing or sitting Additional Comfort: Toilet/wardrobe compartment inside the console with two side portholes Stingher 32 GT in Detail: This high-performance boat is designed to provide stable handling and unprecedented sensations with its deep V hull. It ensures unmatched relaxation with its well-designed spaces and practical equipment. Enjoy convivial meals, secure access to the water, and a premium boating experience.