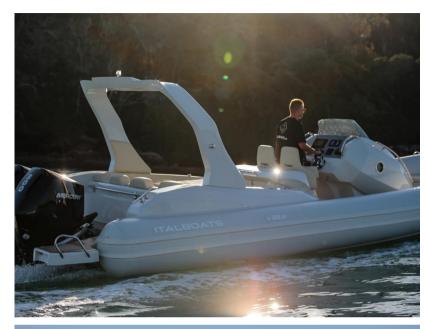

## Description

The Stingher 32 GT is the flagship of the GT range designed by the Italian brand Italboats. This 9.60-meter rigid inflatable boat combines performance, maneuverability, and comfort, offering an exceptional boating experience with its cutting-edge equipment. Customize it according to your preferences with a wide range of options, colors, and designs. Main Features: Capacity: Accommodates up to 18 people Maximum Power: S- 600 / D-450 HP Comfort and Amenities: Rear seat with removable cushion and soft backrest Convenient storage locker Spacious forward sunbathing area with removable cushions Rear sunbathing extensions Outdoor dining area with removable PRV table Safety and Access: Telescopic swim ladder 316 stainless steel handrails Diamond-patterned non-slip finish on walkable areas Navigation and Handling: Shaded windshield Steering wheel and hydraulic steering system for precise navigation Carling Switches panel for sophisticated management Adjustable double helm seat for comfortable standing or sitting Additional Comfort: Toilet/wardrobe compartment inside the console with two side portholes Stingher 32 GT in Detail: This high-performance boat is designed to provide stable handling and unprecedented sensations with its deep V hull. It ensures unmatched relaxation with its well-designed spaces and practical equipment. Enjoy convivial meals, secure access to the water, and a premium boating experience.