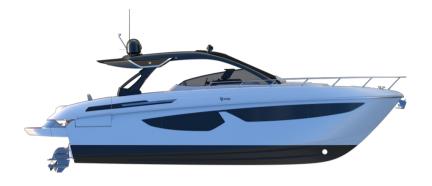

## Specifications

| LENGTH | WIDTH | FUEL TANK CAPACITY | GUESTS CRUISING |  |
|--------|-------|--------------------|-----------------|--|
| 13.00  | 4.00  | 1200               | 14              |  |
|        |       |                    |                 |  |
| CABINS |       |                    |                 |  |
| 2      |       |                    |                 |  |

| General                   |              |                     |                 |  |
|---------------------------|--------------|---------------------|-----------------|--|
| TYPE<br>Motorboat         | brand<br>fim | MODEL<br>REGINA 440 | GUESTS CRUISING |  |
| Dimensions / Performan    | ce           |                     |                 |  |
| fuel capacity (l)<br>1200 |              |                     |                 |  |
| Building / facilities     |              |                     |                 |  |
| AMOUNT OF CABINS          | berths<br>4  |                     |                 |  |
| Engine room               |              |                     |                 |  |
| NUMBER OF ENGINES (CV)    | FUEL         |                     |                 |  |