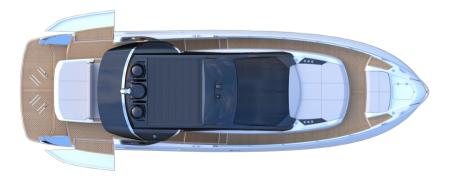

## Specifications

| LENGTH | WIDTH | FUEL TANK CAPACITY | GUESTS CRUISING |  |
|--------|-------|--------------------|-----------------|--|
| 13.00  | 4.00  | 1200               | 14              |  |
|        |       |                    |                 |  |
| CABINS |       |                    |                 |  |
| 2      |       |                    |                 |  |

| General                   |              |                     |                 |  |
|---------------------------|--------------|---------------------|-----------------|--|
| TYPE<br>Motorboat         | brand<br>fim | MODEL<br>REGINA 440 | GUESTS CRUISING |  |
| Dimensions / Performan    | ce           |                     |                 |  |
| fuel capacity (l)<br>1200 |              |                     |                 |  |
| Building / facilities     |              |                     |                 |  |
| AMOUNT OF CABINS          | berths<br>4  |                     |                 |  |
| Engine room               |              |                     |                 |  |
| NUMBER OF ENGINES (CV)    | FUEL         |                     |                 |  |