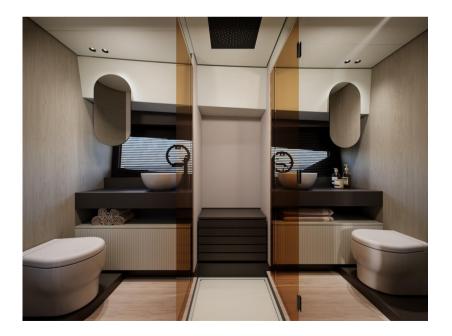

## Specifications

| LENGTH | WIDTH | FUEL TANK CAPACITY | GUESTS CRUISING |  |
|--------|-------|--------------------|-----------------|--|
| 13.00  | 4.00  | 1200               | 14              |  |
|        |       |                    |                 |  |
| CABINS |       |                    |                 |  |
| 2      |       |                    |                 |  |

| General                   |              |                     |                 |  |
|---------------------------|--------------|---------------------|-----------------|--|
| TYPE<br>Motorboat         | brand<br>fim | MODEL<br>REGINA 440 | GUESTS CRUISING |  |
| Dimensions / Performan    | ce           |                     |                 |  |
| fuel capacity (l)<br>1200 |              |                     |                 |  |
| Building / facilities     |              |                     |                 |  |
| AMOUNT OF CABINS          | berths<br>4  |                     |                 |  |
| Engine room               |              |                     |                 |  |
| NUMBER OF ENGINES (CV)    | FUEL         |                     |                 |  |