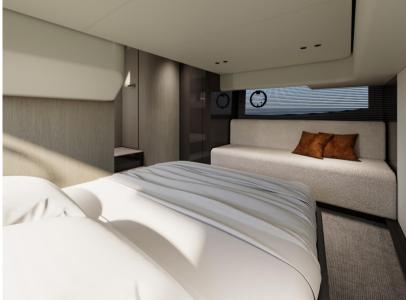

## Specifications

| LENGTH | WIDTH | FUEL TANK CAPACITY | GUESTS CRUISING |  |
|--------|-------|--------------------|-----------------|--|
| 13.00  | 4.00  | 1200               | 14              |  |
|        |       |                    |                 |  |
| CABINS |       |                    |                 |  |
| 2      |       |                    |                 |  |

| General                   |              |                     |                 |  |
|---------------------------|--------------|---------------------|-----------------|--|
| TYPE<br>Motorboat         | brand<br>fim | MODEL<br>REGINA 440 | GUESTS CRUISING |  |
| Dimensions / Performan    | ce           |                     |                 |  |
| fuel capacity (l)<br>1200 |              |                     |                 |  |
| Building / facilities     |              |                     |                 |  |
| AMOUNT OF CABINS          | berths<br>4  |                     |                 |  |
| Engine room               |              |                     |                 |  |
| NUMBER OF ENGINES (CV)    | FUEL         |                     |                 |  |