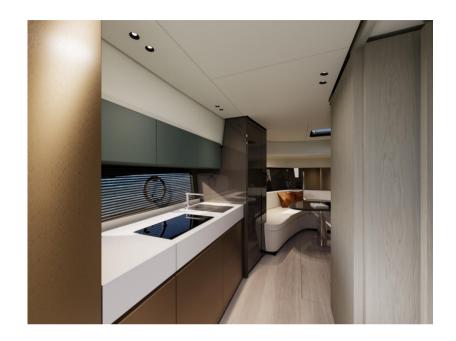

## Specifications

| LENGTH | WIDTH | FUEL TANK CAPACITY | GUESTS CRUISING |  |
|--------|-------|--------------------|-----------------|--|
| 13.00  | 4.00  | 1200               | 14              |  |
|        |       |                    |                 |  |
| CABINS |       |                    |                 |  |
| 2      |       |                    |                 |  |

| General                   |              |                     |                 |  |
|---------------------------|--------------|---------------------|-----------------|--|
| TYPE<br>Motorboat         | brand<br>fim | MODEL<br>REGINA 440 | GUESTS CRUISING |  |
| Dimensions / Performan    | ce           |                     |                 |  |
| fuel capacity (l)<br>1200 |              |                     |                 |  |
| Building / facilities     |              |                     |                 |  |
| AMOUNT OF CABINS          | berths<br>4  |                     |                 |  |
| Engine room               |              |                     |                 |  |
| NUMBER OF ENGINES (CV)    | FUEL         |                     |                 |  |