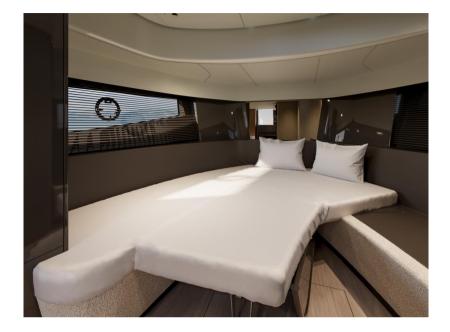

## Specifications

| LENGTH | WIDTH | FUEL TANK CAPACITY | GUESTS CRUISING |  |
|--------|-------|--------------------|-----------------|--|
| 13.00  | 4.00  | 1200               | 14              |  |
|        |       |                    |                 |  |
| CABINS |       |                    |                 |  |
| 2      |       |                    |                 |  |

| General                   |              |                     |                 |  |
|---------------------------|--------------|---------------------|-----------------|--|
| TYPE<br>Motorboat         | brand<br>fim | MODEL<br>REGINA 440 | GUESTS CRUISING |  |
| Dimensions / Performan    | ce           |                     |                 |  |
| fuel capacity (l)<br>1200 |              |                     |                 |  |
| Building / facilities     |              |                     |                 |  |
| AMOUNT OF CABINS          | berths<br>4  |                     |                 |  |
| Engine room               |              |                     |                 |  |
| NUMBER OF ENGINES (CV)    | FUEL         |                     |                 |  |