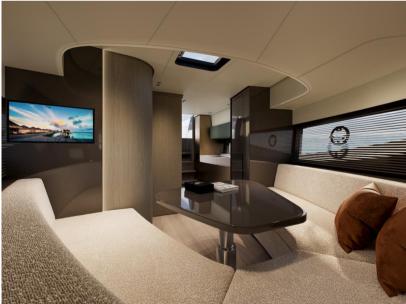

## Specifications

| LENGTH | WIDTH | FUEL TANK CAPACITY | GUESTS CRUISING |  |
|--------|-------|--------------------|-----------------|--|
| 13.00  | 4.00  | 1200               | 14              |  |
|        |       |                    |                 |  |
| CABINS |       |                    |                 |  |
| 2      |       |                    |                 |  |

| General                   |              |                     |                 |  |
|---------------------------|--------------|---------------------|-----------------|--|
| TYPE<br>Motorboat         | brand<br>fim | MODEL<br>REGINA 440 | GUESTS CRUISING |  |
| Dimensions / Performan    | ce           |                     |                 |  |
| fuel capacity (l)<br>1200 |              |                     |                 |  |
| Building / facilities     |              |                     |                 |  |
| AMOUNT OF CABINS          | berths<br>4  |                     |                 |  |
| Engine room               |              |                     |                 |  |
| NUMBER OF ENGINES (CV)    | FUEL         |                     |                 |  |