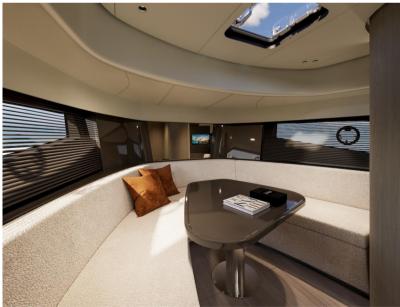

## Specifications

| LENGTH | WIDTH | FUEL TANK CAPACITY | GUESTS CRUISING |  |
|--------|-------|--------------------|-----------------|--|
| 13.00  | 4.00  | 1200               | 14              |  |
|        |       |                    |                 |  |
| CABINS |       |                    |                 |  |
| 2      |       |                    |                 |  |

| General                   |              |                     |                 |  |
|---------------------------|--------------|---------------------|-----------------|--|
| TYPE<br>Motorboat         | brand<br>fim | MODEL<br>REGINA 440 | GUESTS CRUISING |  |
| Dimensions / Performan    | ce           |                     |                 |  |
| fuel capacity (l)<br>1200 |              |                     |                 |  |
| Building / facilities     |              |                     |                 |  |
| AMOUNT OF CABINS          | berths<br>4  |                     |                 |  |
| Engine room               |              |                     |                 |  |
| NUMBER OF ENGINES (CV)    | FUEL         |                     |                 |  |