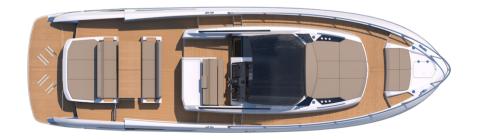

## Specifications

| LENGTH | WIDTH | FUEL TANK CAPACITY | GUESTS CRUISING |  |
|--------|-------|--------------------|-----------------|--|
| 13.00  | 4.00  | 1200               | 14              |  |
|        |       |                    |                 |  |
| CABINS |       |                    |                 |  |
| 2      |       |                    |                 |  |

| General                   |              |                     |                 |  |
|---------------------------|--------------|---------------------|-----------------|--|
| TYPE<br>Motorboat         | brand<br>fim | MODEL<br>REGINA 440 | GUESTS CRUISING |  |
| Dimensions / Performan    | ce           |                     |                 |  |
| fuel capacity (l)<br>1200 |              |                     |                 |  |
| Building / facilities     |              |                     |                 |  |
| AMOUNT OF CABINS          | berths<br>4  |                     |                 |  |
| Engine room               |              |                     |                 |  |
| NUMBER OF ENGINES (CV)    | FUEL         |                     |                 |  |