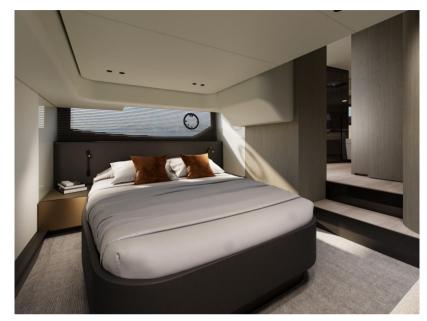

## Specifications

| LENGTH | WIDTH | FUEL TANK CAPACITY | GUESTS CRUISING |  |
|--------|-------|--------------------|-----------------|--|
| 13.00  | 4.00  | 1200               | 14              |  |
|        |       |                    |                 |  |
| CABINS |       |                    |                 |  |
| 2      |       |                    |                 |  |

| General                   |              |                     |                 |  |
|---------------------------|--------------|---------------------|-----------------|--|
| TYPE<br>Motorboat         | brand<br>fim | MODEL<br>REGINA 440 | GUESTS CRUISING |  |
| Dimensions / Performan    | ce           |                     |                 |  |
| fuel capacity (l)<br>1200 |              |                     |                 |  |
| Building / facilities     |              |                     |                 |  |
| AMOUNT OF CABINS          | berths<br>4  |                     |                 |  |
| Engine room               |              |                     |                 |  |
| NUMBER OF ENGINES (CV)    | FUEL         |                     |                 |  |