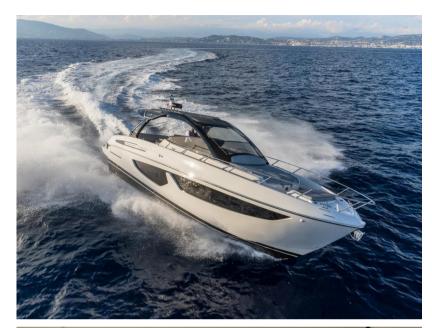

|                 |  |
|---------------------------|--------------|---------------------|-----------------|--|
| TYPE<br>Motorboat         | brand<br>fim | MODEL<br>REGINA 440 | GUESTS CRUISING |  |
| Dimensions / Performan    | ce           |                     |                 |  |
| fuel capacity (l)<br>1200 |              |                     |                 |  |
| Building / facilities     |              |                     |                 |  |
| AMOUNT OF CABINS          | berths<br>4  |                     |                 |  |
| Engine room               |              |                     |                 |  |
| NUMBER OF ENGINES (CV)    | FUEL         |                     |                 |  |

0

Diesel



## Fim REGINA 440











## Fim REGINA 440