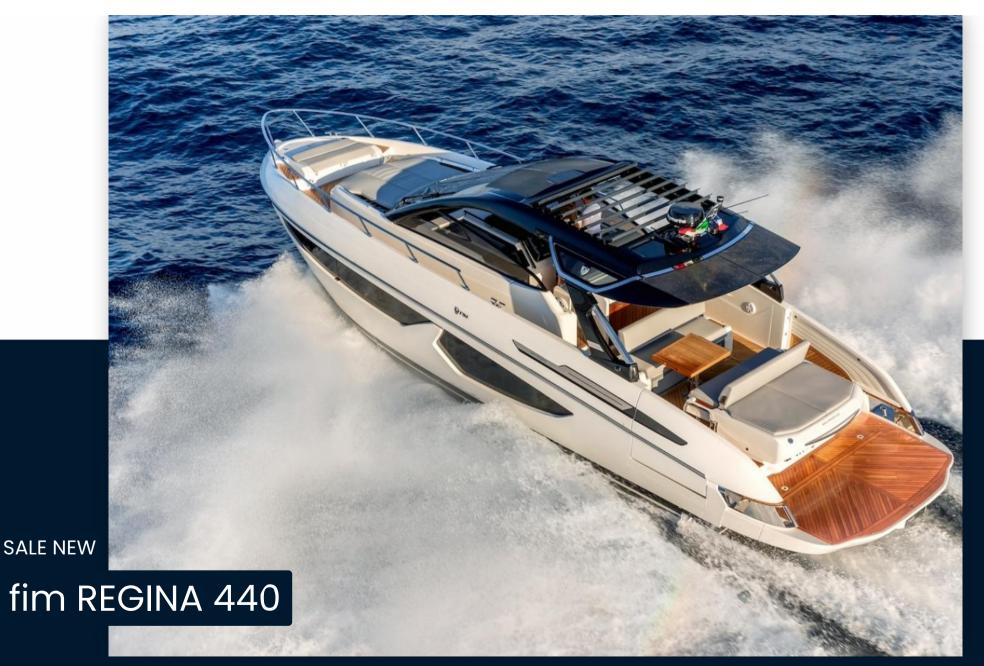

## Specifications

| LENGTH | WIDTH | FUEL TANK CAPACITY | GUESTS CRUISING |  |
|--------|-------|--------------------|-----------------|--|
| 13.00  | 4.00  | 1200               | 14              |  |
|        |       |                    |                 |  |
| CABINS |       |                    |                 |  |
| 2      |       |                    |                 |  |



| General                   |              |                     |                 |  |
|---------------------------|--------------|---------------------|-----------------|--|
| TYPE<br>Motorboat         | brand<br>fim | MODEL<br>REGINA 440 | GUESTS CRUISING |  |
| Dimensions / Performan    | ce           |                     |                 |  |
| fuel capacity (l)<br>1200 |              |