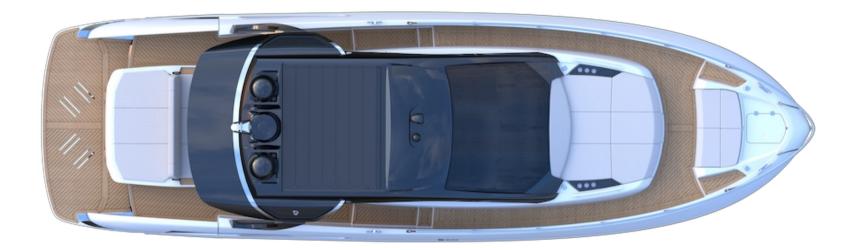

## Specifications

| LENGTH | WIDTH | FUEL TANK CAPACITY | GUESTS CRUISING |  |
|--------|-------|--------------------|-----------------|--|
| 13.00  | 4.00  | 1200               | 14              |  |
|        |       |                    |                 |  |
| CABINS |       |                    |                 |  |
| 2      |       |                    |                 |  |

| General                   |              |                     |                 |  |
|---------------------------|--------------|---------------------|-----------------|--|
| TYPE<br>Motorboat         | brand<br>fim | MODEL<br>REGINA 440 | GUESTS CRUISING |  |
| Dimensions / Performan    | ce           |                     |                 |  |
| fuel capacity (l)<br>1200 |              |                     |                 |  |
| Building / facilities     |              |                     |                 |  |
| AMOUNT OF CABINS          | berths<br>4  |                     |                 |  |
| Engine room               |              |                     |                 |  |
| NUMBER OF ENGINES (CV)    | FUEL         |                     |                 |  |