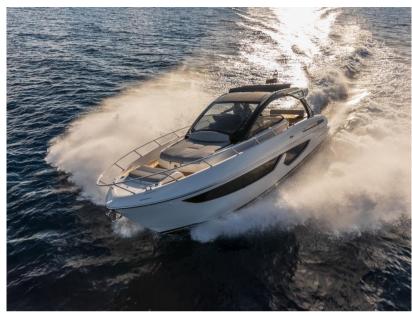

|                 |  |
|---------------------------|--------------|---------------------|-----------------|--|
| TYPE<br>Motorboat         | brand<br>fim | MODEL<br>REGINA 440 | GUESTS CRUISING |  |
| Dimensions / Performan    | ce           |                     |                 |  |
| fuel capacity (l)<br>1200 |              |                     |                 |  |
| Building / facilities     |              |                     |                 |  |
| AMOUNT OF CABINS          | berths<br>4  |                     |                 |  |
| Engine room               |              |                     |                 |  |
| NUMBER OF ENGINES (CV)    | FUEL         |                     |                 |  |

0

Diesel



## Fim REGINA 440











## Fim REGINA 440