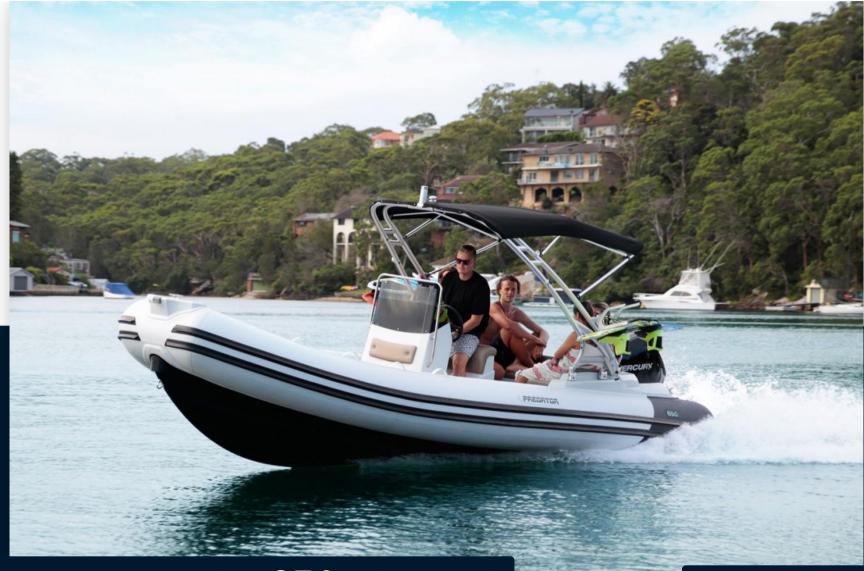

## Description

The PREDATOR 650 TOURING is the perfect choice for those seeking a rigid inflatable boat that combines exceptional comfort and high-level performance. Designed by ITALBOATS, this model stands out with its ergonomic design and quality features, offering an unparalleled boating experience. The Predator 650 Touring in Detail: Design and Comfort: Deck Layout: Open with a central navigation console, offering a practical and elegant arrangement. Seating and Sunbathing: Ergonomic seats for optimal comfort, even on long trips. The large sunbathing area at the front (2.10 m x 1.36 m) allows for relaxing in the sun, while several integrated storage compartments keep the space organized and functional. Upholstery and Extensions: Designed to maximize comfort, with smart storage solutions for upholstery and extensions. Performance: Engine: Powered by a 175-horsepower Suzuki engine, offering dynamic acceleration and impressive performance. Cruising Speed: Reaches nearly 20 knots, ensuring a smooth and enjoyable ride, even in challenging sea conditions. Safety and Practicality: Stability: Robust design ensuring excellent stability on the water, even in demanding conditions. Technical Storage: Spacious and practical for storing safety equipment and personal belongings, ensuring safe navigation. The PREDATOR 650 TOURING combines top-notch comfort, exceptional performance, and optimal safety, making every sea outing a memorable experience.