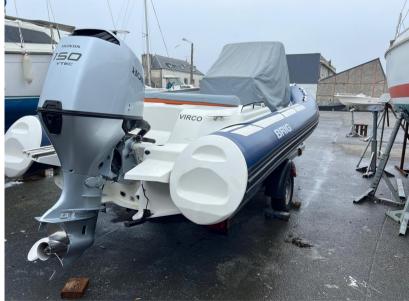

## Specifications

| YEAR                | LENGTH       | WIDTH        | DRAFT |
|---------------------|--------------|--------------|-------|
| 2022                | 6.70         | 2.55         | 0.50  |
| ENGINE MANUFACTURER | ENGINE HOURS | HORSE POWER  |       |
| Honda               | 50           | 1 X 150.0 CV |       |

| General         |                                                 |                    |                             |  |
|-----------------|-------------------------------------------------|--------------------|-----------------------------|--|
| TYPE<br>RIB     | brand<br>brig                                   | MODEL<br>Eagle 670 |                             |  |
|                 |                                                 |                    |                             |  |
| Engine room     |                                                 |                    |                             |  |
| engine<br>Honda | NUMBER OF ENGINES HORSE POWER (CV)<br>1 x 150.0 | ENGINE HOURS       | <sup>FUEL</sup><br>gasoline |  |