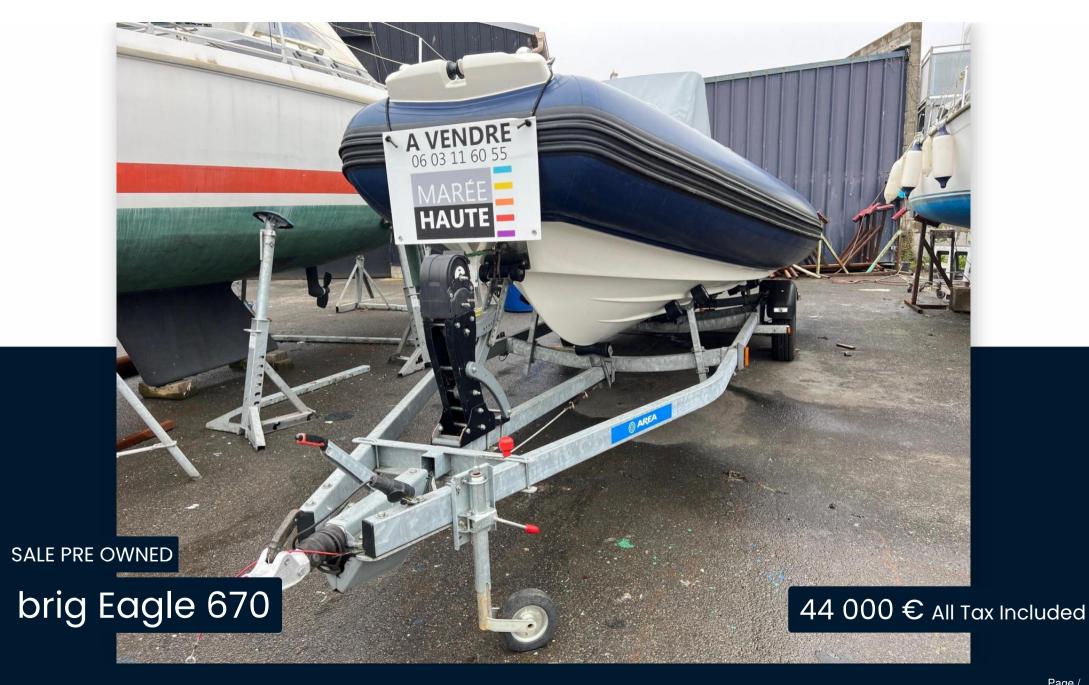

Brig Eagle 670

## Specifications

| YEAR                | LENGTH       | WIDTH        | DRAFT |
|---------------------|--------------|--------------|-------|
| 2022                | 6.70         | 2.55         | 0.50  |
| ENGINE MANUFACTURER | ENGINE HOURS | HORSE POWER  |       |
| Honda               | 50           | 1 X 150.0 CV |       |

| General         |                                                 |                    |                             |  |
|-----------------|-------------------------------------------------|--------------------|-----------------------------|--|
| TYPE<br>RIB     | brand<br>brig                                   | MODEL<br>Eagle 670 |                             |  |
|                 |                                                 |                    |                             |  |
| Engine room     |                                                 |                    |                             |  |
| engine<br>Honda | NUMBER OF ENGINES HORSE POWER (CV)<br>1 x 150.0 | ENGINE HOURS       | <sup>FUEL</sup><br>gasoline |  |