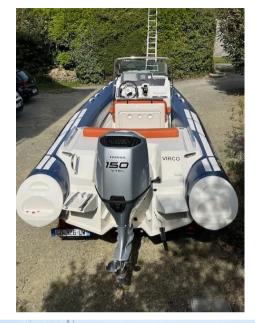

## Specifications

| YEAR                | LENGTH       | WIDTH        | DRAFT |
|---------------------|--------------|--------------|-------|
| 2022                | 6.70         | 2.55         | 0.50  |
| ENGINE MANUFACTURER | ENGINE HOURS | HORSE POWER  |       |
| Honda               | 50           | 1 X 150.0 CV |       |

| General         |                                                 |                    |                             |  |
|-----------------|-------------------------------------------------|--------------------|-----------------------------|--|
| TYPE<br>RIB     | brand<br>brig                                   | MODEL<br>Eagle 670 |                             |  |
|                 |                                                 |                    |                             |  |
| Engine room     |                                                 |                    |                             |  |
| engine<br>Honda | NUMBER OF ENGINES HORSE POWER (CV)<br>1 x 150.0 | ENGINE HOURS       | <sup>FUEL</sup><br>gasoline |  |