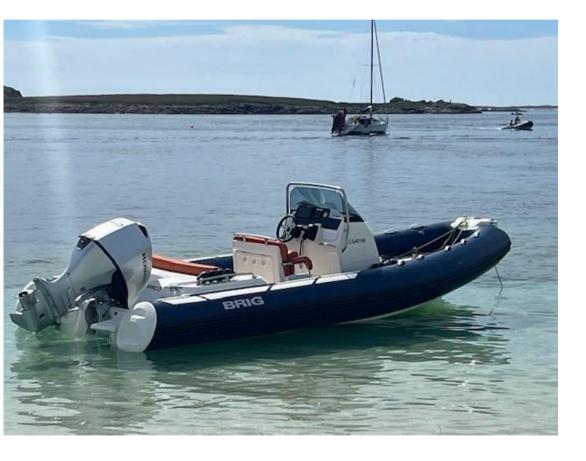

Brig Eagle 670

## Specifications

| YEAR                | LENGTH       | WIDTH        | DRAFT |
|---------------------|--------------|--------------|-------|
| 2022                | 6.70         | 2.55         | 0.50  |
| ENGINE MANUFACTURER | ENGINE HOURS | HORSE POWER  |       |
| Honda               | 50           | 1 X 150.0 CV |       |

| General         |                                                 |                    |                             |  |
|-----------------|-------------------------------------------------|--------------------|-----------------------------|--|
| TYPE<br>RIB     | brand<br>brig                                   | MODEL<br>Eagle 670 |                             |  |
|                 |                                                 |                    |                             |  |
| Engine room     |                                                 |                    |                             |  |
| engine<br>Honda | NUMBER OF ENGINES HORSE POWER (CV)<br>1 x 150.0 | ENGINE HOURS       | <sup>FUEL</sup><br>gasoline |  |