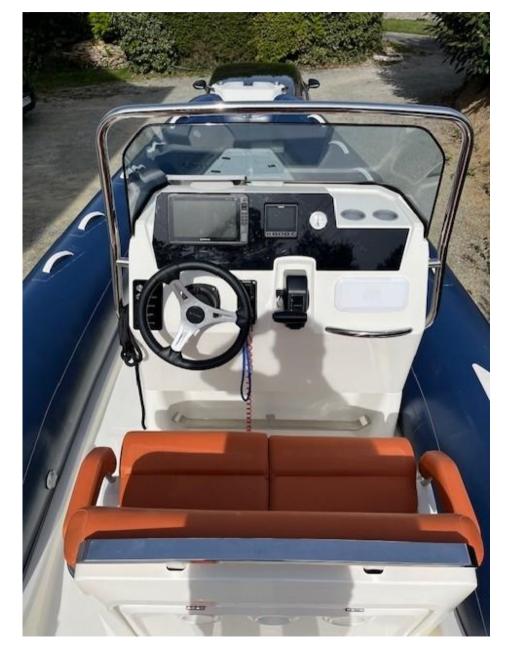

|



| General         |                                                 |                    |                             |  |
|-----------------|-------------------------------------------------|--------------------|-----------------------------|--|
| TYPE<br>RIB     | brand<br>brig                                   | MODEL<br>Eagle 670 |                             |  |
|                 |                                                 |                    |                             |  |
| Engine room     |                                                 |                    |                             |  |
| engine<br>Honda | NUMBER OF ENGINES HORSE POWER (CV)<br>1 x 150.0 | ENGINE HOURS       | <sup>FUEL</sup><br>gasoline |  |



Brig Eagle 670









## Brig Eagle 670