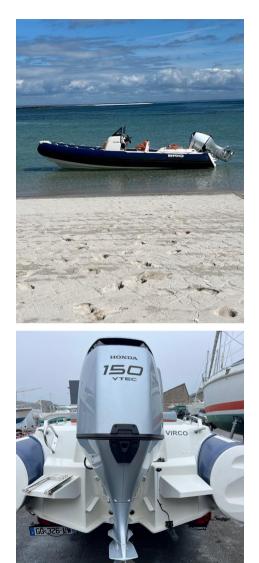

## Specifications

| YEAR                | LENGTH       | WIDTH        | DRAFT |
|---------------------|--------------|--------------|-------|
| 2022                | 6.70         | 2.55         | 0.50  |
| ENGINE MANUFACTURER | ENGINE HOURS | HORSE POWER  |       |
| Honda               | 50           | 1 X 150.0 CV |       |

| General         |                                                 |                    |                             |  |
|-----------------|-------------------------------------------------|--------------------|-----------------------------|--|
| TYPE<br>RIB     | brand<br>brig                                   | MODEL<br>Eagle 670 |                             |  |
|                 |                                                 |                    |                             |  |
| Engine room     |                                                 |                    |                             |  |
| engine<br>Honda | NUMBER OF ENGINES HORSE POWER (CV)<br>1 x 150.0 | ENGINE HOURS       | <sup>FUEL</sup><br>gasoline |  |