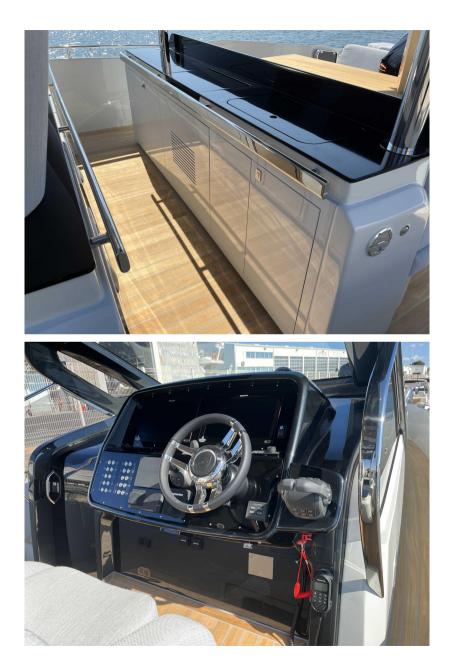

### Description

Discover the sublime SACS REBEL 47, powered by 2 x D6 440 hp Volvo Penta. First hand boat from 2023.

The SACS REBEL 47 is distinguished by its innovative design. Its versatility, its impressive performances and exceptional comfort are a privileged choice for boats of its category.

It is ideal for those seeking a high-range navigation experience, which is ideal for day-to-day sorties, week-end cruises or longer adventures.

Model full options. Contact us for more details.

Price ex VAT