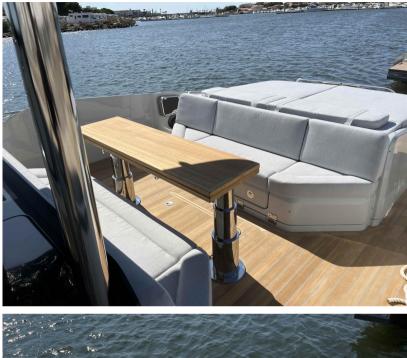

### Description

Discover the sublime SACS REBEL 47, powered by 2 x D6 440 hp Volvo Penta. First hand boat from 2023.

The SACS REBEL 47 is distinguished by its innovative design. Its versatility, its impressive performances and exceptional comfort are a privileged choice for boats of its category.

It is ideal for those seeking a high-range navigation experience, which is ideal for day-to-day sorties, week-end cruises or longer adventures.

Model full options. Contact us for more details.

Price ex VAT