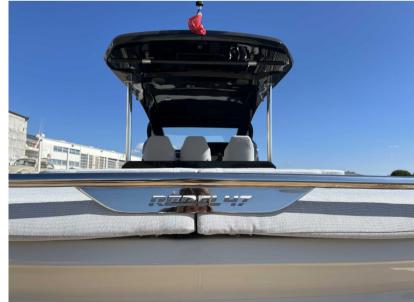

### Description

Discover the sublime SACS REBEL 47, powered by 2 x D6 440 hp Volvo Penta. First hand boat from 2023.

The SACS REBEL 47 is distinguished by its innovative design. Its versatility, its impressive performances and exceptional comfort are a privileged choice for boats of its category.

It is ideal for those seeking a high-range navigation experience, which is ideal for day-to-day sorties, week-end cruises or longer adventures.

Model full options. Contact us for more details.

Price ex VAT