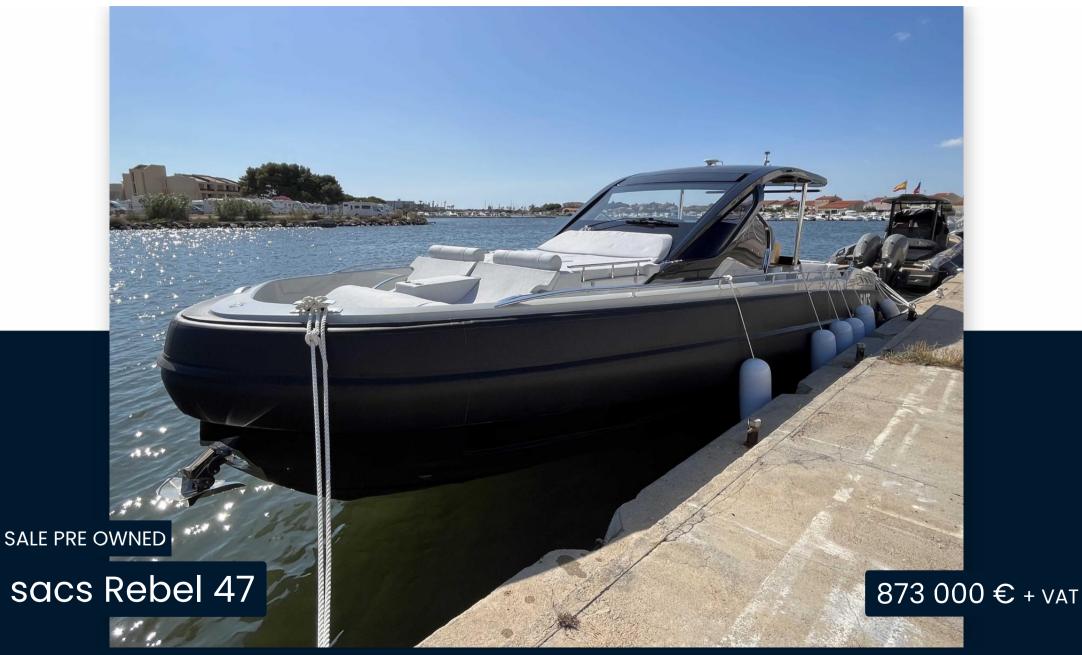

### Description

Discover the sublime SACS REBEL 47, powered by 2 x D6 440 hp Volvo Penta. First hand boat from 2023.

The SACS REBEL 47 is distinguished by its innovative design. Its versatility, its impressive performances and exceptional comfort are a privileged choice for boats of its category.

It is ideal for those seeking a high-range navigation experience, which is ideal for day-to-day sorties, week-end cruises or longer adventures.

Model full options. Contact us for more details.

Price ex VAT