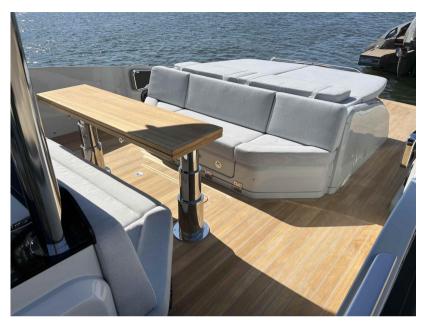

### Description

Discover the sublime SACS REBEL 47, powered by 2 x D6 440 hp Volvo Penta. First hand boat from 2023.

The SACS REBEL 47 is distinguished by its innovative design. Its versatility, its impressive performances and exceptional comfort are a privileged choice for boats of its category.

It is ideal for those seeking a high-range navigation experience, which is ideal for day-to-day sorties, week-end cruises or longer adventures.

Model full options. Contact us for more details.

Price ex VAT