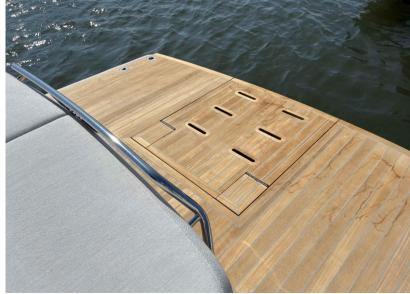

### Description

Discover the sublime SACS REBEL 47, powered by 2 x D6 440 hp Volvo Penta. First hand boat from 2023.

The SACS REBEL 47 is distinguished by its innovative design. Its versatility, its impressive performances and exceptional comfort are a privileged choice for boats of its category.

It is ideal for those seeking a high-range navigation experience, which is ideal for day-to-day sorties, week-end cruises or longer adventures.

Model full options. Contact us for more details.

Price ex VAT