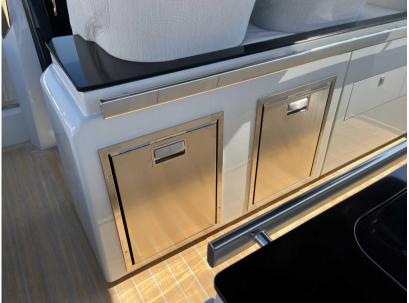

### Description

Discover the sublime SACS REBEL 47, powered by 2 x D6 440 hp Volvo Penta. First hand boat from 2023.

The SACS REBEL 47 is distinguished by its innovative design. Its versatility, its impressive performances and exceptional comfort are a privileged choice for boats of its category.

It is ideal for those seeking a high-range navigation experience, which is ideal for day-to-day sorties, week-end cruises or longer adventures.

Model full options. Contact us for more details.

Price ex VAT