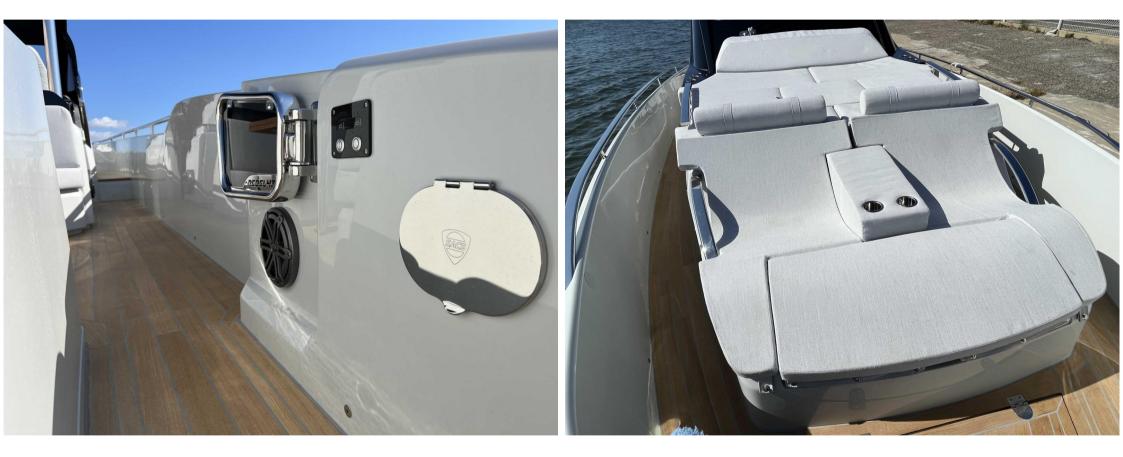

### Description

Discover the sublime SACS REBEL 47, powered by 2 x D6 440 hp Volvo Penta. First hand boat from 2023.

The SACS REBEL 47 is distinguished by its innovative design. Its versatility, its impressive performances and exceptional comfort are a privileged choice for boats of its category.

It is ideal for those seeking a high-range navigation experience, which is ideal for day-to-day sorties, week-end cruises or longer adventures.

Model full options. Contact us for more details.

Price ex VAT