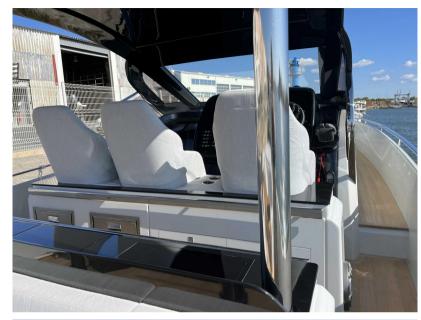

### Description

Discover the sublime SACS REBEL 47, powered by 2 x D6 440 hp Volvo Penta. First hand boat from 2023.

The SACS REBEL 47 is distinguished by its innovative design. Its versatility, its impressive performances and exceptional comfort are a privileged choice for boats of its category.