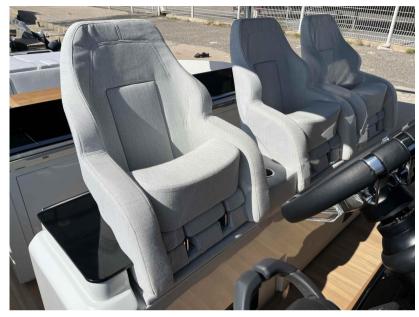

### Description

Discover the sublime SACS REBEL 47, powered by 2 x D6 440 hp Volvo Penta. First hand boat from 2023.

The SACS REBEL 47 is distinguished by its innovative design. Its versatility, its impressive performances and exceptional comfort are a privileged choice for boats of its category.

It is ideal for those seeking a high-range navigation experience, which is ideal for day-to-day sorties, week-end cruises or longer adventures.

Model full options. Contact us for more details.

Price ex VAT