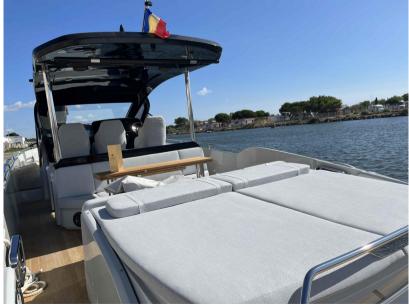

### Description

Discover the sublime SACS REBEL 47, powered by 2 x D6 440 hp Volvo Penta. First hand boat from 2023.

The SACS REBEL 47 is distinguished by its innovative design. Its versatility, its impressive performances and exceptional comfort are a privileged choice for boats of its category.

It is ideal for those seeking a high-range navigation experience, which is ideal for day-to-day sorties, week-end cruises or longer adventures.

Model full options. Contact us for more details.

Price ex VAT