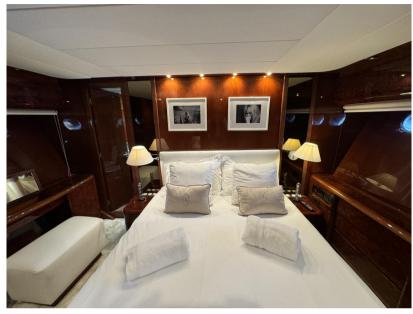

|                                                               |                |                   |  |
|-------------------|---------------------------------------------------------------|----------------|-------------------|--|
| TYPE<br>Motorboat | BRAND<br>san lorenzo                                          | MODEL<br>62    |                   |  |
| Engine room       |                                                               |                |                   |  |
| engine<br>MAN V12 | NUMBER OF ENGINES HORSE POWER (CV) $2 \times 1100 \text{ CV}$ | ENGINE<br>YEAR | ENGINE HOURS 2200 |  |
|                   | 2 x 1100 CV                                                   | 1995           | 2200              |  |





TIM