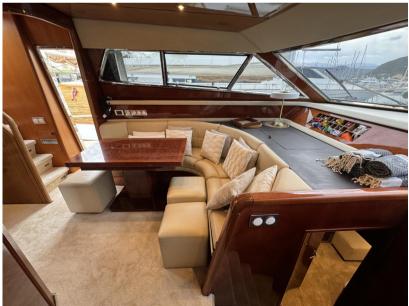

| General           |                                                               |                |                   |  |
|-------------------|---------------------------------------------------------------|----------------|-------------------|--|
| TYPE<br>Motorboat | BRAND<br>san lorenzo                                          | MODEL<br>62    |                   |  |
| Engine room       |                                                               |                |                   |  |
| engine<br>MAN V12 | NUMBER OF ENGINES HORSE POWER (CV) $2 \times 1100 \text{ CV}$ | ENGINE<br>YEAR | ENGINE HOURS 2200 |  |
|                   | 2 x 1100 CV                                                   | 1995           | 2200              |  |