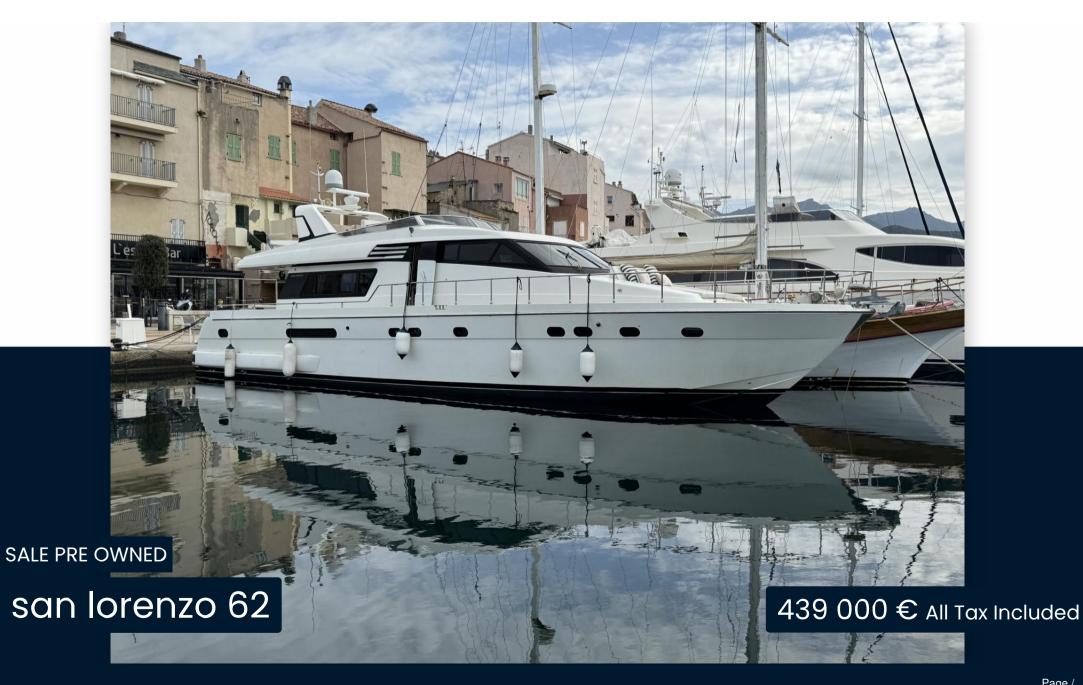

# Specifications

| YEAR                | LENGTH       | WIDTH          | DRAFT |
|---------------------|--------------|----------------|-------|
| 1995                | 19.00        | 5.18           | 1.00  |
| ·                   |              |                |       |
| ENGINE MANUFACTURER | ENGINE HOURS | HORSE POWER    |       |
| MAN V12             | 2200         | 2 X 1100 CV CV |       |

| General           |                                                               |                |                   |  |
|-------------------|---------------------------------------------------------------|----------------|-------------------|--|
| TYPE<br>Motorboat | BRAND<br>san lorenzo                                          | MODEL<br>62    |                   |  |
| Engine room       |                                                               |                |                   |  |
| engine<br>MAN V12 | NUMBER OF ENGINES HORSE POWER (CV) $2 \times 1100 \text{ CV}$ | ENGINE<br>YEAR | ENGINE HOURS 2200 |  |
|                   | 2 x 1100 CV                                                   | 1995           | 2200              |  |