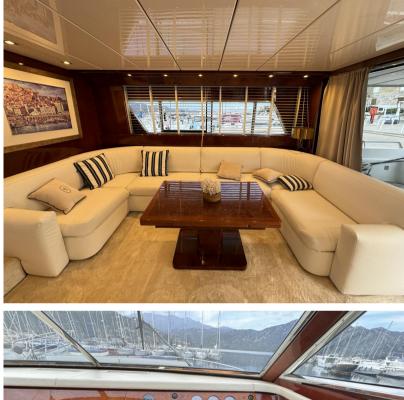

| General           |                                                               |                |                   |  |
|-------------------|---------------------------------------------------------------|----------------|-------------------|--|
| TYPE<br>Motorboat | BRAND<br>san lorenzo                                          | MODEL<br>62    |                   |  |
| Engine room       |                                                               |                |                   |  |
| engine<br>MAN V12 | NUMBER OF ENGINES HORSE POWER (CV) $2 \times 1100 \text{ CV}$ | ENGINE<br>YEAR | ENGINE HOURS 2200 |  |
|                   | 2 x 1100 CV                                                   | 1995           | 2200              |  |