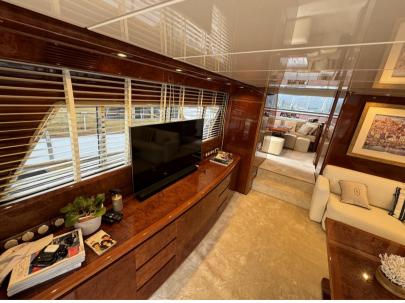

| 2 X 1100 CV CV |       |



| General           |                                                               |                |                   |  |
|-------------------|---------------------------------------------------------------|----------------|-------------------|--|
| TYPE<br>Motorboat | BRAND<br>san lorenzo                                          | MODEL<br>62    |                   |  |
| Engine room       |                                                               |                |                   |  |
| engine<br>MAN V12 | NUMBER OF ENGINES HORSE POWER (CV) $2 \times 1100 \text{ CV}$ | ENGINE<br>YEAR | ENGINE HOURS 2200 |  |
|                   | 2 x 1100 CV                                                   | 1995           | 2200              |  |





TIM