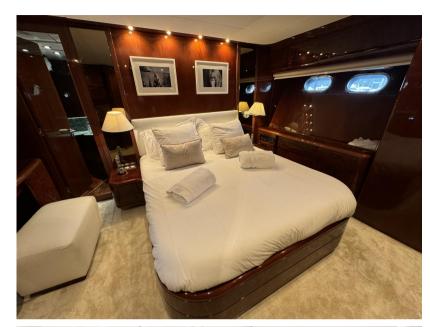

neral           |                                                               |                |                   |  |
|-------------------|---------------------------------------------------------------|----------------|-------------------|--|
| TYPE<br>Motorboat | BRAND<br>san lorenzo                                          | MODEL<br>62    |                   |  |
| Engine room       |                                                               |                |                   |  |
| engine<br>MAN V12 | NUMBER OF ENGINES HORSE POWER (CV) $2 \times 1100 \text{ CV}$ | ENGINE<br>YEAR | ENGINE HOURS 2200 |  |
|                   | 2 x 1100 CV                                                   | 1995           | 2200              |  |





TIM