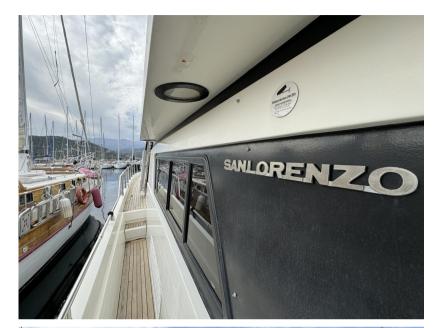

| General           |                                                               |                |                   |  |
|-------------------|---------------------------------------------------------------|----------------|-------------------|--|
| TYPE<br>Motorboat | BRAND<br>san lorenzo                                          | MODEL<br>62    |                   |  |
| Engine room       |                                                               |                |                   |  |
| engine<br>MAN V12 | NUMBER OF ENGINES HORSE POWER (CV) $2 \times 1100 \text{ CV}$ | ENGINE<br>YEAR | ENGINE HOURS 2200 |  |
|                   | 2 x 1100 CV                                                   | 1995           | 2200              |  |