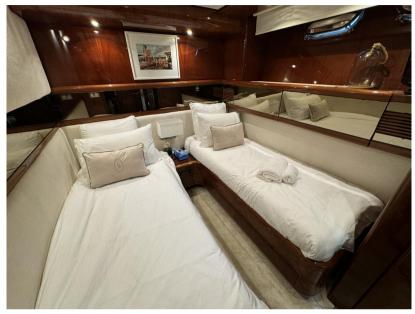

| General           |                                                               |                |                   |  |
|-------------------|---------------------------------------------------------------|----------------|-------------------|--|
| TYPE<br>Motorboat | BRAND<br>san lorenzo                                          | MODEL<br>62    |                   |  |
| Engine room       |                                                               |                |                   |  |
| engine<br>MAN V12 | NUMBER OF ENGINES HORSE POWER (CV) $2 \times 1100 \text{ CV}$ | ENGINE<br>YEAR | ENGINE HOURS 2200 |  |
|                   | 2 x 1100 CV                                                   | 1995           | 2200              |  |