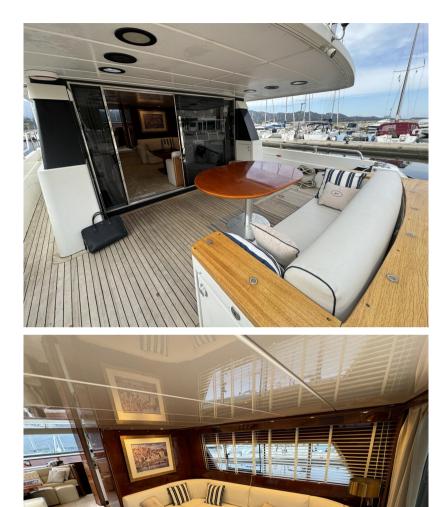

00         | 2 X 1100 CV CV |       |



| General           |                                                               |                |                   |  |
|-------------------|---------------------------------------------------------------|----------------|-------------------|--|
| TYPE<br>Motorboat | BRAND<br>san lorenzo                                          | MODEL<br>62    |                   |  |
| Engine room       |                                                               |                |                   |  |
| engine<br>MAN V12 | NUMBER OF ENGINES HORSE POWER (CV) $2 \times 1100 \text{ CV}$ | ENGINE<br>YEAR | ENGINE HOURS 2200 |  |
|                   | 2 x 1100 CV                                                   | 1995           | 2200              |  |





TIM