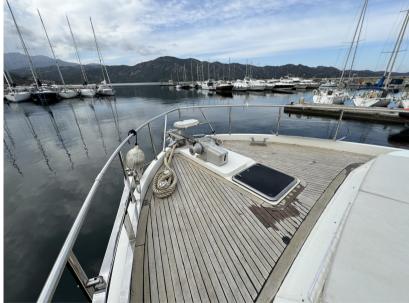

| General           |                                                               |                |                   |  |
|-------------------|---------------------------------------------------------------|----------------|-------------------|--|
| TYPE<br>Motorboat | BRAND<br>san lorenzo                                          | MODEL<br>62    |                   |  |
| Engine room       |                                                               |                |                   |  |
| engine<br>MAN V12 | NUMBER OF ENGINES HORSE POWER (CV) $2 \times 1100 \text{ CV}$ | ENGINE<br>YEAR | ENGINE HOURS 2200 |  |
|                   | 2 x 1100 CV                                                   | 1995           | 2200              |  |