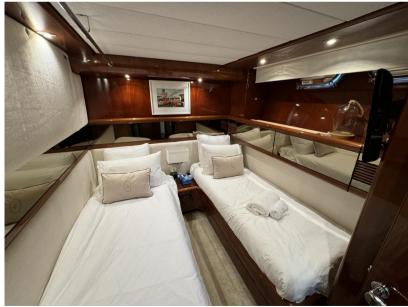

| General           |                                                               |                |                   |  |
|-------------------|---------------------------------------------------------------|----------------|-------------------|--|
| TYPE<br>Motorboat | BRAND<br>san lorenzo                                          | MODEL<br>62    |                   |  |
| Engine room       |                                                               |                |                   |  |
| engine<br>MAN V12 | NUMBER OF ENGINES HORSE POWER (CV) $2 \times 1100 \text{ CV}$ | ENGINE<br>YEAR | ENGINE HOURS 2200 |  |
|                   | 2 x 1100 CV                                                   | 1995           | 2200              |  |