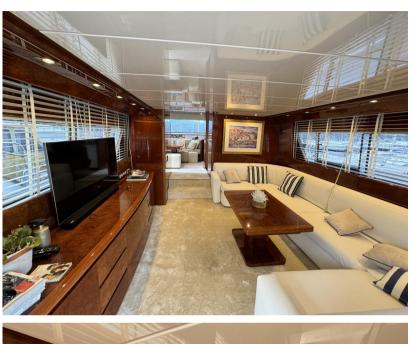

| 2 X 1100 CV CV |       |



| General           |                                                               |                |                   |  |
|-------------------|---------------------------------------------------------------|----------------|-------------------|--|
| TYPE<br>Motorboat | BRAND<br>san lorenzo                                          | MODEL<br>62    |                   |  |
| Engine room       |                                                               |                |                   |  |
| engine<br>MAN V12 | NUMBER OF ENGINES HORSE POWER (CV) $2 \times 1100 \text{ CV}$ | ENGINE<br>YEAR | ENGINE HOURS 2200 |  |
|                   | 2 x 1100 CV                                                   | 1995           | 2200              |  |





TIM