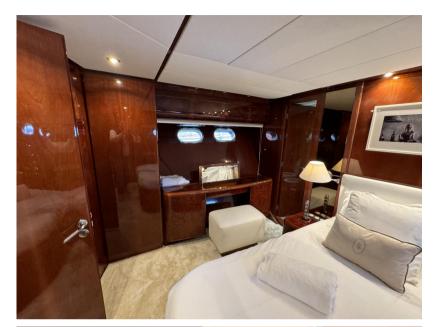

| General           |                                                               |                |                   |  |
|-------------------|---------------------------------------------------------------|----------------|-------------------|--|
| TYPE<br>Motorboat | BRAND<br>san lorenzo                                          | MODEL<br>62    |                   |  |
| Engine room       |                                                               |                |                   |  |
| engine<br>MAN V12 | NUMBER OF ENGINES HORSE POWER (CV) $2 \times 1100 \text{ CV}$ | ENGINE<br>YEAR | ENGINE HOURS 2200 |  |
|                   | 2 x 1100 CV                                                   | 1995           | 2200              |  |