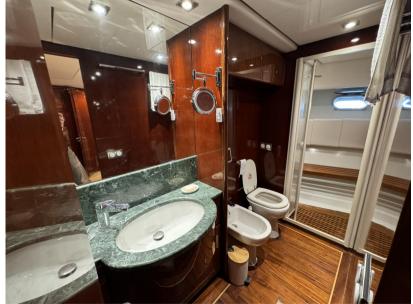

ral           |                                                               |                |                   |  |
|-------------------|---------------------------------------------------------------|----------------|-------------------|--|
| TYPE<br>Motorboat | BRAND<br>san lorenzo                                          | MODEL<br>62    |                   |  |
| Engine room       |                                                               |                |                   |  |
| engine<br>MAN V12 | NUMBER OF ENGINES HORSE POWER (CV) $2 \times 1100 \text{ CV}$ | ENGINE<br>YEAR | ENGINE HOURS 2200 |  |
|                   | 2 x 1100 CV                                                   | 1995           | 2200              |  |





TIM