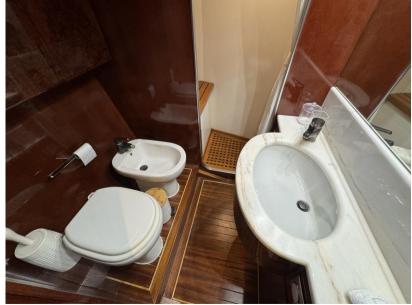

| General           |                                                               |                |                   |  |
|-------------------|---------------------------------------------------------------|----------------|-------------------|--|
| TYPE<br>Motorboat | BRAND<br>san lorenzo                                          | MODEL<br>62    |                   |  |
| Engine room       |                                                               |                |                   |  |
| engine<br>MAN V12 | NUMBER OF ENGINES HORSE POWER (CV) $2 \times 1100 \text{ CV}$ | ENGINE<br>YEAR | ENGINE HOURS 2200 |  |
|                   | 2 x 1100 CV                                                   | 1995           | 2200              |  |