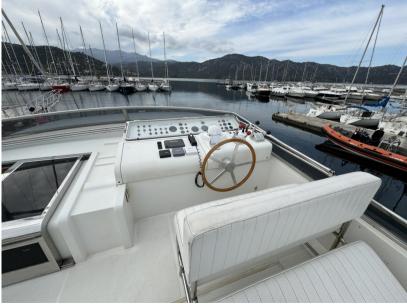

# Specifications

| YEAR                | LENGTH       | WIDTH          | DRAFT |
|---------------------|--------------|----------------|-------|
| 1995                | 19.00        | 5.18           | 1.00  |
| ·                   |              |                |       |
| ENGINE MANUFACTURER | ENGINE HOURS | HORSE POWER    |       |
| MAN V12             | 2200         | 2 X 1100 CV CV |       |

| General           |                                                               |                |                   |  |
|-------------------|---------------------------------------------------------------|----------------|-------------------|--|
| TYPE<br>Motorboat | BRAND<br>san lorenzo                                          | MODEL<br>62    |                   |  |
| Engine room       |                                                               |                |                   |  |
| engine<br>MAN V12 | NUMBER OF ENGINES HORSE POWER (CV) $2 \times 1100 \text{ CV}$ | ENGINE<br>YEAR | ENGINE HOURS 2200 |  |
|                   | 2 x 1100 CV                                                   | 1995           | 2200              |  |