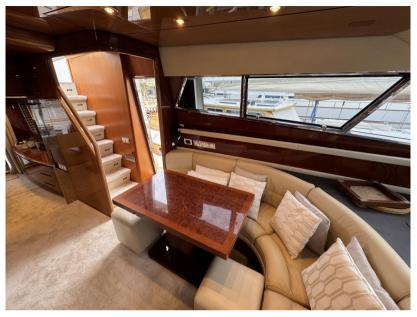

| General           |                                                               |                |                   |  |
|-------------------|---------------------------------------------------------------|----------------|-------------------|--|
| TYPE<br>Motorboat | BRAND<br>san lorenzo                                          | MODEL<br>62    |                   |  |
| Engine room       |                                                               |                |                   |  |
| engine<br>MAN V12 | NUMBER OF ENGINES HORSE POWER (CV) $2 \times 1100 \text{ CV}$ | ENGINE<br>YEAR | ENGINE HOURS 2200 |  |
|                   | 2 x 1100 CV                                                   | 1995           | 2200              |  |