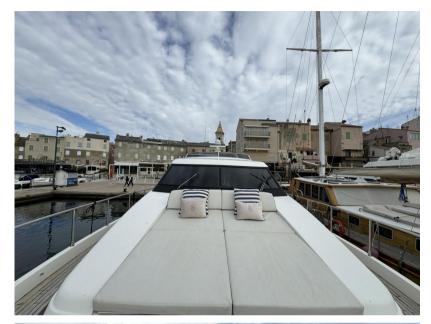

# Specifications

| YEAR                | LENGTH       | WIDTH          | DRAFT |
|---------------------|--------------|----------------|-------|
| 1995                | 19.00        | 5.18           | 1.00  |
| ·                   |              |                |       |
| ENGINE MANUFACTURER | ENGINE HOURS | HORSE POWER    |       |
| MAN V12             | 2200         | 2 X 1100 CV CV |       |

| General           |                                                               |                |                   |  |
|-------------------|---------------------------------------------------------------|----------------|-------------------|--|
| TYPE<br>Motorboat | BRAND<br>san lorenzo                                          | MODEL<br>62    |                   |  |
| Engine room       |                                                               |                |                   |  |
| engine<br>MAN V12 | NUMBER OF ENGINES HORSE POWER (CV) $2 \times 1100 \text{ CV}$ | ENGINE<br>YEAR | ENGINE HOURS 2200 |  |
|                   | 2 x 1100 CV                                                   | 1995           | 2200              |  |