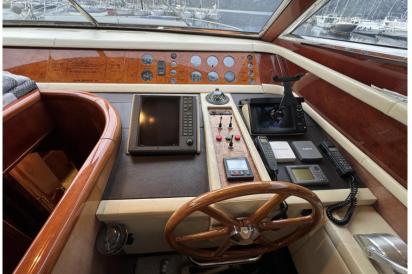

| General           |                                                               |                |                   |  |
|-------------------|---------------------------------------------------------------|----------------|-------------------|--|
| TYPE<br>Motorboat | BRAND<br>san lorenzo                                          | MODEL<br>62    |                   |  |
| Engine room       |                                                               |                |                   |  |
| engine<br>MAN V12 | NUMBER OF ENGINES HORSE POWER (CV) $2 \times 1100 \text{ CV}$ | ENGINE<br>YEAR | ENGINE HOURS 2200 |  |
|                   | 2 x 1100 CV                                                   | 1995           | 2200              |  |