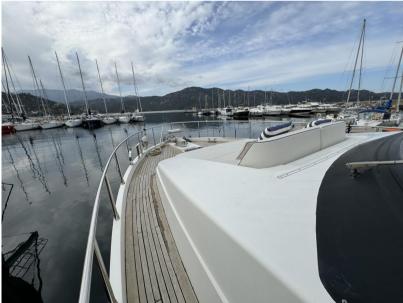

| General           |                                                               |                |                   |  |
|-------------------|---------------------------------------------------------------|----------------|-------------------|--|
| TYPE<br>Motorboat | BRAND<br>san lorenzo                                          | MODEL<br>62    |                   |  |
| Engine room       |                                                               |                |                   |  |
| engine<br>MAN V12 | NUMBER OF ENGINES HORSE POWER (CV) $2 \times 1100 \text{ CV}$ | ENGINE<br>YEAR | ENGINE HOURS 2200 |  |
|                   | 2 x 1100 CV                                                   | 1995           | 2200              |  |