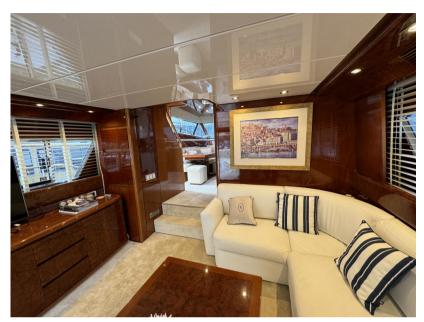

| General           |                                                               |                |                   |  |
|-------------------|---------------------------------------------------------------|----------------|-------------------|--|
| TYPE<br>Motorboat | BRAND<br>san lorenzo                                          | MODEL<br>62    |                   |  |
| Engine room       |                                                               |                |                   |  |
| engine<br>MAN V12 | NUMBER OF ENGINES HORSE POWER (CV) $2 \times 1100 \text{ CV}$ | ENGINE<br>YEAR | ENGINE HOURS 2200 |  |
|                   | 2 x 1100 CV                                                   | 1995           | 2200              |  |