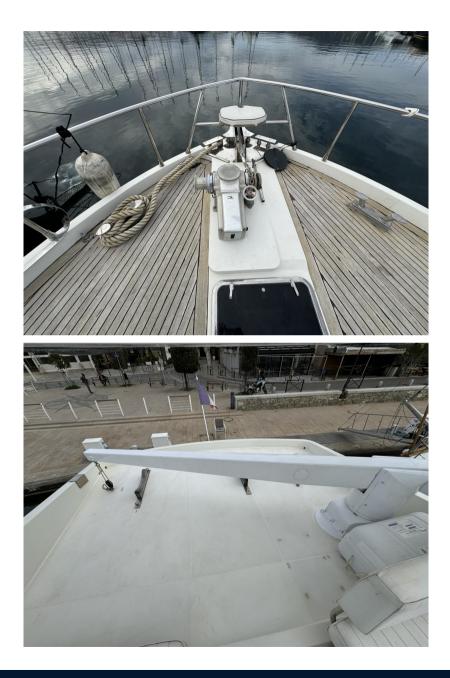

# Specifications

| YEAR                | LENGTH       | WIDTH          | DRAFT |
|---------------------|--------------|----------------|-------|
| 1995                | 19.00        | 5.18           | 1.00  |
| ·                   |              |                |       |
| ENGINE MANUFACTURER | ENGINE HOURS | HORSE POWER    |       |
| MAN V12             | 2200         | 2 X 1100 CV CV |       |

| General           |                                                               |                |                   |  |
|-------------------|---------------------------------------------------------------|----------------|-------------------|--|
| TYPE<br>Motorboat | BRAND<br>san lorenzo                                          | MODEL<br>62    |                   |  |
| Engine room       |                                                               |                |                   |  |
| engine<br>MAN V12 | NUMBER OF ENGINES HORSE POWER (CV) $2 \times 1100 \text{ CV}$ | ENGINE<br>YEAR | ENGINE HOURS 2200 |  |
|                   | 2 x 1100 CV                                                   | 1995           | 2200              |  |