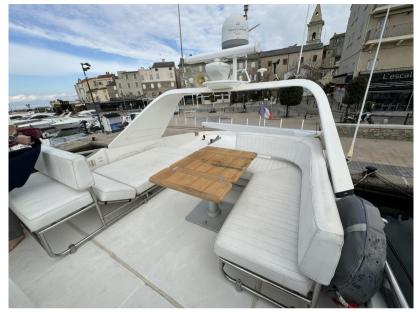

# Specifications

| YEAR                | LENGTH       | WIDTH          | DRAFT |
|---------------------|--------------|----------------|-------|
| 1995                | 19.00        | 5.18           | 1.00  |
| ·                   |              |                |       |
| ENGINE MANUFACTURER | ENGINE HOURS | HORSE POWER    |       |
| MAN V12             | 2200         | 2 X 1100 CV CV |       |

| General           |                                                               |                |                   |  |
|-------------------|---------------------------------------------------------------|----------------|-------------------|--|
| TYPE<br>Motorboat | BRAND<br>san lorenzo                                          | MODEL<br>62    |                   |  |
| Engine room       |                                                               |                |                   |  |
| engine<br>MAN V12 | NUMBER OF ENGINES HORSE POWER (CV) $2 \times 1100 \text{ CV}$ | ENGINE<br>YEAR | ENGINE HOURS 2200 |  |
|                   | 2 x 1100 CV                                                   | 1995           | 2200              |  |