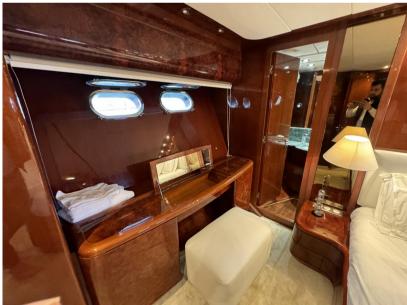

General           |                                                               |                |                   |  |
|-------------------|---------------------------------------------------------------|----------------|-------------------|--|
| TYPE<br>Motorboat | BRAND<br>san lorenzo                                          | MODEL<br>62    |                   |  |
| Engine room       |                                                               |                |                   |  |
| engine<br>MAN V12 | NUMBER OF ENGINES HORSE POWER (CV) $2 \times 1100 \text{ CV}$ | ENGINE<br>YEAR | ENGINE HOURS 2200 |  |
|                   | 2 x 1100 CV                                                   | 1995           | 2200              |  |





TIM