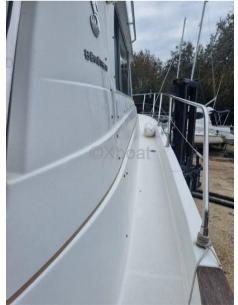

# Description

XBOAT ref: 3771. The BENETEAU Antares 1080 is a speedboat designed for coastal cruising and fishing. The Antarès 1080 is renowned for its seaworthiness and comfort; its timeless design and robustness make it a sought-after boat for both family cruises and sea fishing.