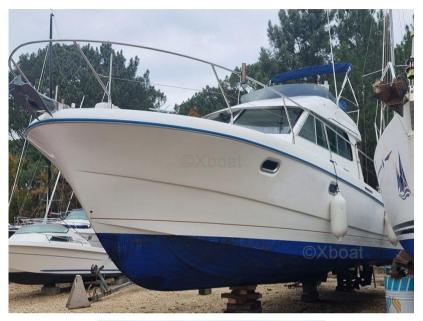

# Description

XBOAT ref: 3771. The BENETEAU Antares 1080 is a speedboat designed for coastal cruising and fishing. The Antarès 1080 is renowned for its seaworthiness and comfort; its timeless design and robustness make it a sought-after boat for both family cruises and sea fishing.