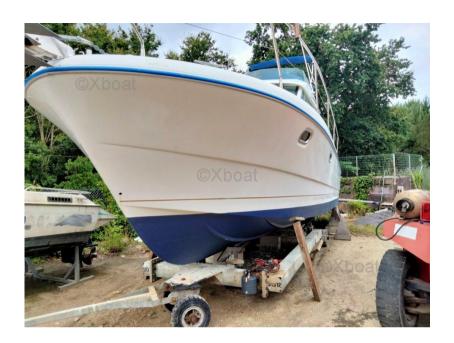

# Description

XBOAT ref: 3771. The BENETEAU Antares 1080 is a speedboat designed for coastal cruising and fishing. The Antarès 1080 is renowned for its seaworthiness and comfort; its timeless design and robustness make it a sought-after boat for both family cruises and sea fishing.

2

**ENGINE HOURS** 

1600

| Ge | n | e        | ra |
|----|---|----------|----|
| 96 |   | <b>G</b> | ш  |

TYPE BRAND MODEL CURRENT LOCATION

Motorboat beneteau Antares 1080 fly Bordeaux