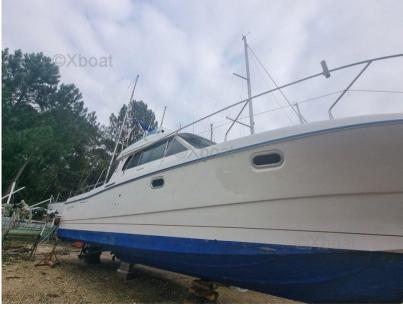

# Description

XBOAT ref: 3771. The BENETEAU Antares 1080 is a speedboat designed for coastal cruising and fishing. The Antarès 1080 is renowned for its seaworthiness and comfort; its timeless design and robustness make it a sought-after boat for both family cruises and sea fishing.

2

**ENGINE HOURS** 

1600

| Ge | n | e        | ra |
|----|---|----------|----|
| 96 |   | <b>G</b> | ш  |

TYPE BRAND MODEL CURRENT LOCATION

Motorboat beneteau Antares 1080 fly Bordeaux