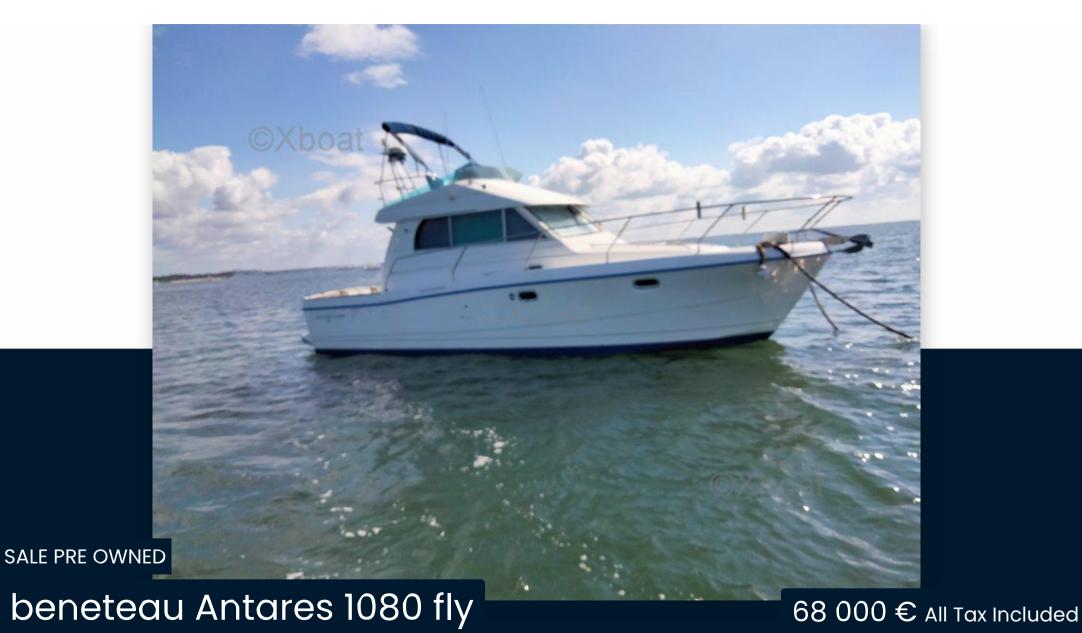

# Description

XBOAT ref: 3771. The BENETEAU Antares 1080 is a speedboat designed for coastal cruising and fishing. The Antarès 1080 is renowned for its seaworthiness and comfort; its timeless design and robustness make it a sought-after boat for both family cruises and sea fishing.

2

**ENGINE HOURS** 

1600

| Ge | n | e        | ra |
|----|---|----------|----|
| 96 |   | <b>G</b> | ш  |

TYPE BRAND MODEL CURRENT LOCATION

Motorboat beneteau Antares 1080 fly Bordeaux