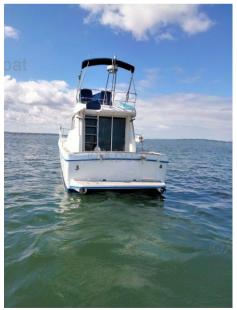

# Description

XBOAT ref: 3771. The BENETEAU Antares 1080 is a speedboat designed for coastal cruising and fishing. The Antarès 1080 is renowned for its seaworthiness and comfort; its timeless design and robustness make it a sought-after boat for both family cruises and sea fishing.