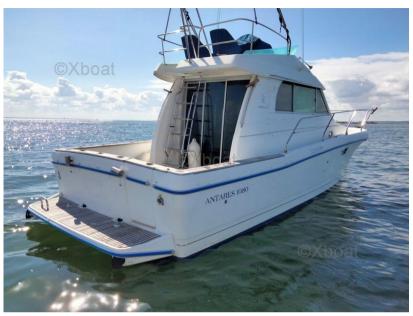

# Description

XBOAT ref: 3771. The BENETEAU Antares 1080 is a speedboat designed for coastal cruising and fishing. The Antarès 1080 is renowned for its seaworthiness and comfort; its timeless design and robustness make it a sought-after boat for both family cruises and sea fishing.

2

**ENGINE HOURS** 

1600

| Ge | n | e        | ra |
|----|---|----------|----|
| 96 |   | <b>G</b> | ш  |

TYPE BRAND MODEL CURRENT LOCATION

Motorboat beneteau Antares 1080 fly Bordeaux