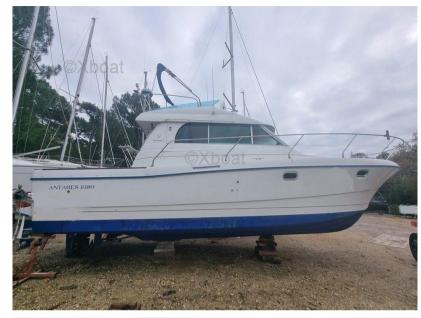

# Description

XBOAT ref: 3771. The BENETEAU Antares 1080 is a speedboat designed for coastal cruising and fishing. The Antarès 1080 is renowned for its seaworthiness and comfort; its timeless design and robustness make it a sought-after boat for both family cruises and sea fishing.

2

**ENGINE HOURS** 

1600

| Ge | n | e        | ra |
|----|---|----------|----|
| 96 |   | <b>G</b> | ш  |

TYPE BRAND MODEL CURRENT LOCATION

Motorboat beneteau Antares 1080 fly Bordeaux