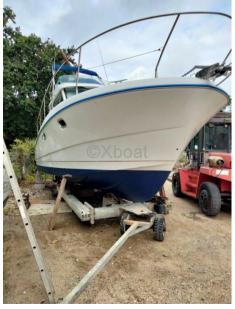

# Description

XBOAT ref: 3771. The BENETEAU Antares 1080 is a speedboat designed for coastal cruising and fishing. The Antarès 1080 is renowned for its seaworthiness and comfort; its timeless design and robustness make it a sought-after boat for both family cruises and sea fishing.

2

**ENGINE HOURS** 

1600

| Ge | n | e        | ra |
|----|---|----------|----|
| 96 |   | <b>G</b> | ш  |

TYPE BRAND MODEL CURRENT LOCATION

Motorboat beneteau Antares 1080 fly Bordeaux