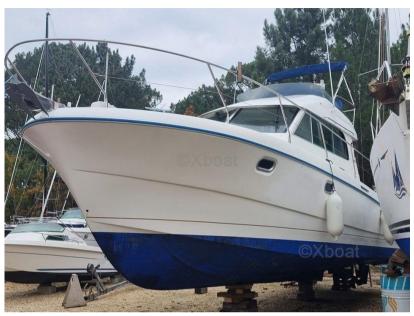

## Description

XBOAT ref: 3771.The BENETEAU Antares 1080 is a speedboat designed for coastal cruising and fishing.

The Antarès 1080 is renowned for its seaworthiness and comfort; its timeless design and robustness make it a sought-after boat for both family cruises and sea fishing.

Annual review carried out; ready to sail

Its spacious cockpit, modern navigation equipment and comfortable cabins guarantee you outings with complete peace of mind. More details and pictures on xboat.uk