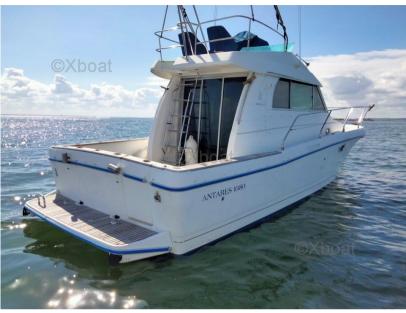

## Description

XBOAT ref: 3771.The BENETEAU Antares 1080 is a speedboat designed for coastal cruising and fishing.

The Antarès 1080 is renowned for its seaworthiness and comfort; its timeless design and robustness make it a sought-after boat for both family cruises and sea fishing.

Annual review carried out; ready to sail

Its spacious cockpit, modern navigation equipment and comfortable cabins guarantee you outings with complete peace of mind. More details and pictures on xboat.uk