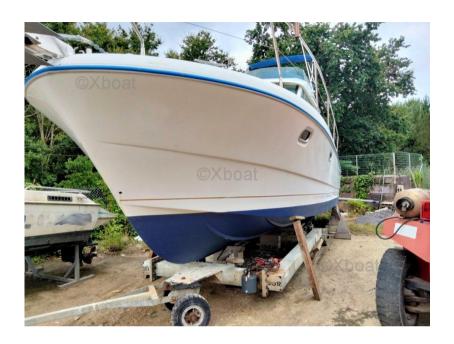

## Description

XBOAT ref: 3771.The BENETEAU Antares 1080 is a speedboat designed for coastal cruising and fishing.

The Antarès 1080 is renowned for its seaworthiness and comfort; its timeless design and robustness make it a sought-after boat for both family cruises and sea fishing.

Annual review carried out; ready to sail

Its spacious cockpit, modern navigation equipment and comfortable cabins guarantee you outings with complete peace of mind. More details and pictures on xboat.uk