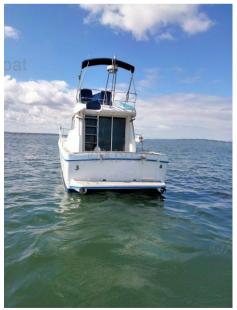

## Description

XBOAT ref: 3771.The BENETEAU Antares 1080 is a speedboat designed for coastal cruising and fishing.

The Antarès 1080 is renowned for its seaworthiness and comfort; its timeless design and robustness make it a sought-after boat for both family cruises and sea fishing.

Annual review carried out; ready to sail

Its spacious cockpit, modern navigation equipment and comfortable cabins guarantee you outings with complete peace of mind. More details and pictures on xboat.uk