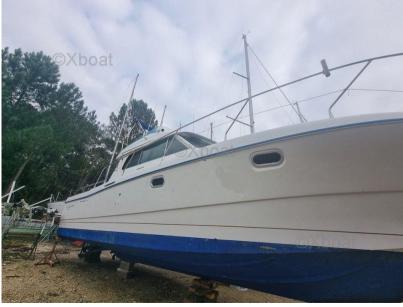

## Description

XBOAT ref: 3771.The BENETEAU Antares 1080 is a speedboat designed for coastal cruising and fishing.

The Antarès 1080 is renowned for its seaworthiness and comfort; its timeless design and robustness make it a sought-after boat for both family cruises and sea fishing.

Annual review carried out; ready to sail

Its spacious cockpit, modern navigation equipment and comfortable cabins guarantee you outings with complete peace of mind. More details and pictures on xboat.uk