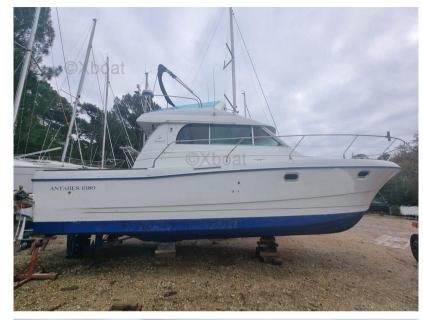

## Description

XBOAT ref: 3771.The BENETEAU Antares 1080 is a speedboat designed for coastal cruising and fishing.

The Antarès 1080 is renowned for its seaworthiness and comfort; its timeless design and robustness make it a sought-after boat for both family cruises and sea fishing.

Annual review carried out; ready to sail

Its spacious cockpit, modern navigation equipment and comfortable cabins guarantee you outings with complete peace of mind. More details and pictures on xboat.uk