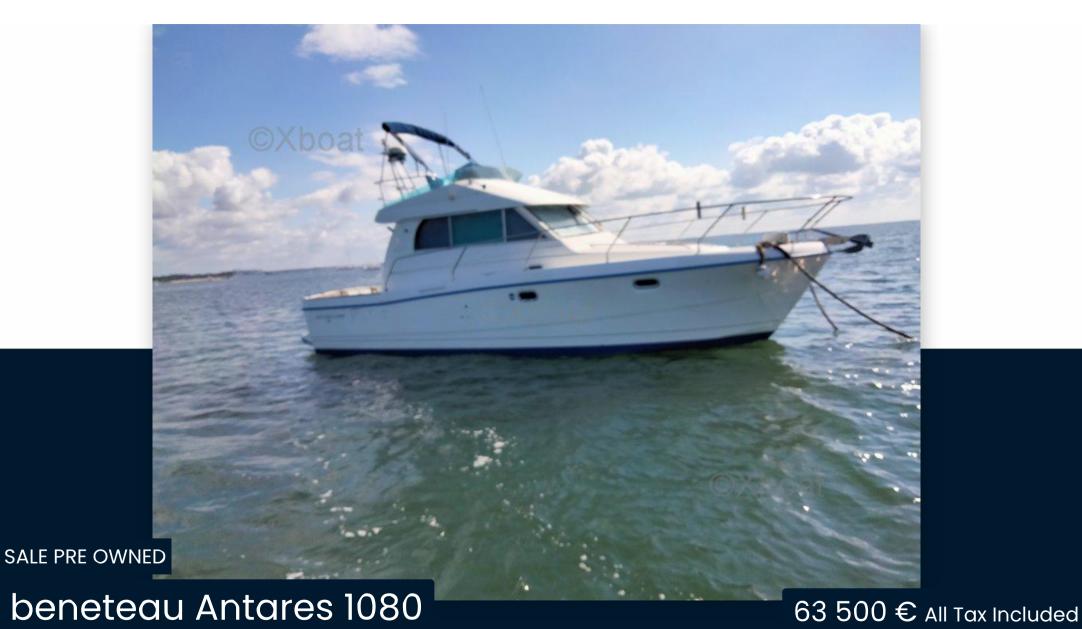

## Description

XBOAT ref: 3771.The BENETEAU Antares 1080 is a speedboat designed for coastal cruising and fishing.

The Antarès 1080 is renowned for its seaworthiness and comfort; its timeless design and robustness make it a sought-after boat for both family cruises and sea fishing.

Annual review carried out; ready to sail

Its spacious cockpit, modern navigation equipment and comfortable cabins guarantee you outings with complete peace of mind. More details and pictures on xboat.uk