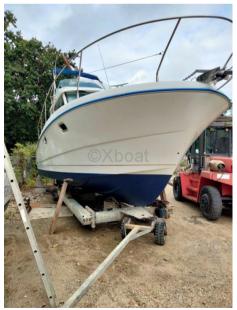

## Description

XBOAT ref: 3771.The BENETEAU Antares 1080 is a speedboat designed for coastal cruising and fishing.

The Antarès 1080 is renowned for its seaworthiness and comfort; its timeless design and robustness make it a sought-after boat for both family cruises and sea fishing.

Annual review carried out; ready to sail

Its spacious cockpit, modern navigation equipment and comfortable cabins guarantee you outings with complete peace of mind. More details and pictures on xboat.uk