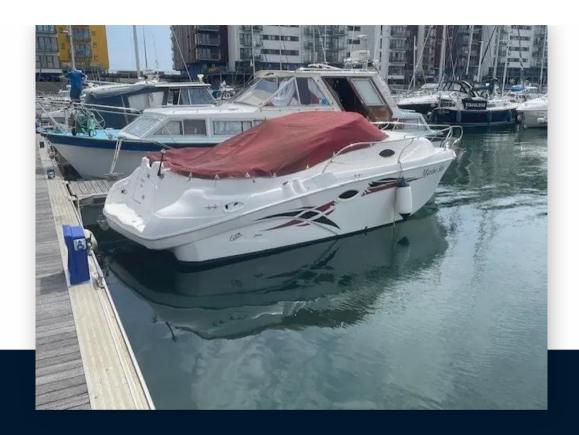

## Description

LemaBoats Gen Force sports cruiser with cuddy cabin. Goos all round cruiser with Volvo penta 4.3litre petrol engine. Recently had full service, antifoul and anodes.Lying in the water in Sovereign harbour, EastbourneDisclaimerThe Company offers the details of this vessel in good faith but cannot guarantee or warrant the accuracy of this information nor warrant the condition of the vessel. A buyer should instruct his agents, or his surveyors, to investigate such details as the buyer desires validated. This vessel is offered subject to prior sale, price change, or withdrawal without notice.