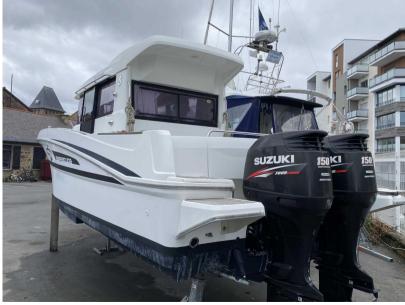

# Specifications

YEAR

2015

**GUESTS CRUISING** 

10

HORSE POWER

2 X 150 CV

LENGTH

SUZUKI 2 x 150 260 inox

PROPELLERS FUEL

Hors-Bord gasoline

| Electricity / air conditioning |                                         |                                       |                    |  |  |
|--------------------------------|-----------------------------------------|---------------------------------------|--------------------|--|--|
| ENGINE BATTERY                 | BATTERY<br>CHARGER                      |                                       |                    |  |  |
| Electricity / air condi        | tioning description                     |                                       |                    |  |  |
| Shore power Electrical sys     | stem 220 V Electrical system 12 V Charg | er Service batteries Engine batteries |                    |  |  |
| Navigation equipme             | nt                                      |                                       |                    |  |  |
| GPS                            | TRACER                                  | VHF                                   | NAVIGATION COMPASS |  |  |
| ANCHOR                         |                                         |                                       |                    |  |  |
| Navigation equipme             | nt description                          |                                       |                    |  |  |
| Compass                        |                                         |                                       |                    |  |  |
| GPS                            |                                         |                                       |                    |  |  |
| Chart                          |                                         |                                       |                    |  |  |
| Plotter                        |                                         |                                       |                    |  |  |
| Fishfinder                     |                                         |                                       |                    |  |  |
| Communication equ              | ipment description                      |                                       |                    |  |  |
| VHF                            |                                         |                                       |                    |  |  |
| Galley / Laundry / Ent         | tertainment                             |                                       |                    |  |  |
| FRIDGE                         |                                         |                                       |                    |  |  |