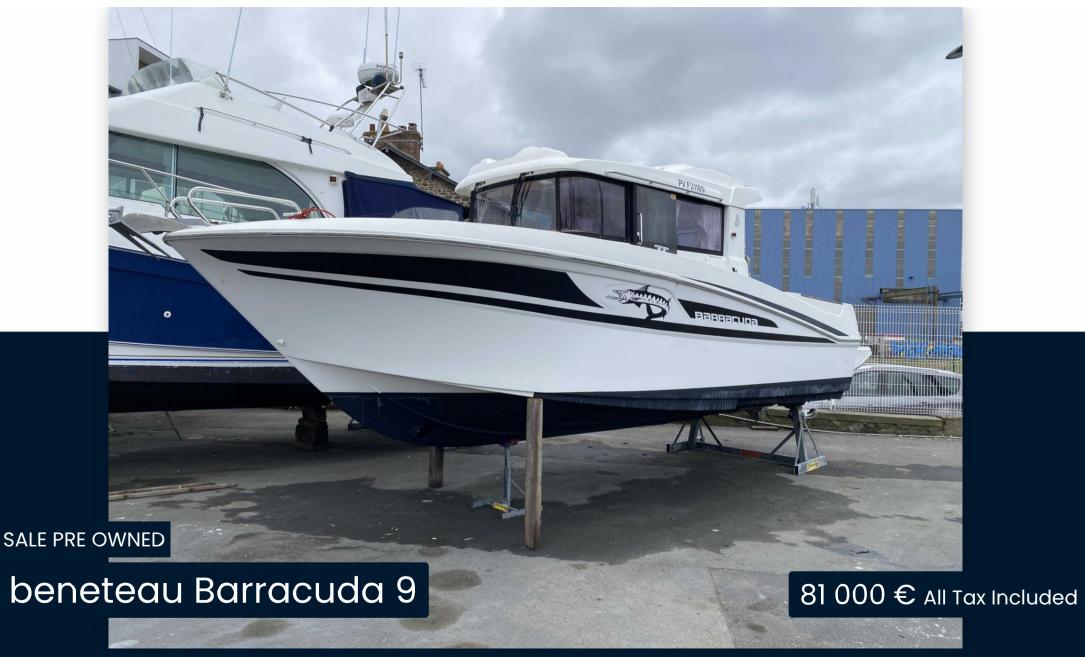

# Specifications

YEAR

2015

**GUESTS CRUISING** 

10

HORSE POWER

2 X 150 CV

LENGTH

9.10

**BATHROOMS** 

1

**WIDTH** 

2.98

**ENGINE MANUFACTURER** 

**SUZUKI** 

DRAFT

0.90

**ENGINE HOURS** 

260

| Ga | n | • | ra |
|----|---|---|----|
| UC |   | Œ | ıu |

TYPE BRAND MODEL GUESTS CRUISING

Motorboat beneteau Barracuda 9 10

**Dimensions / Performance** 

AIR DRAFT (M) WEIGHT (T)
2.69 4439.00

**Building / facilities** 

HULL MATERIAL DECK MATERIAL BERTHS BATHROOM(S)

POLYESTER POLYESTER 2

**Building / facilities description** 

Water Heaters Marine toilet

**Engine room** 

ENGINE NUMBER OF ENGINES HORSE POWER (CV) ENGINE HOURS PROPULSION

SUZUKI 2 x 150 260 inox

PROPELLERS FUEL

Hors-Bord gasoline

| Electricity / air conditioning |                                         |                                       |                    |  |  |
|--------------------------------|-----------------------------------------|---------------------------------------|--------------------|--|--|
| ENGINE BATTERY                 | BATTERY<br>CHARGER                      |                                       |                    |  |  |
| Electricity / air condi        | tioning description                     |                                       |                    |  |  |
| Shore power Electrical sys     | stem 220 V Electrical system 12 V Charg | er Service batteries Engine batteries |                    |  |  |
| Navigation equipme             | nt                                      |                                       |                    |  |  |
| GPS                            | TRACER                                  | VHF                                   | NAVIGATION COMPASS |  |  |
| ANCHOR                         |                                         |                                       |                    |  |  |
| Navigation equipme             | nt description                          |                                       |                    |  |  |
| Compass                        |                                         |                                       |                    |  |  |
| GPS                            |                                         |                                       |                    |  |  |
| Chart                          |                                         |                                       |                    |  |  |
| Plotter                        |                                         |                                       |                    |  |  |
| Fishfinder                     |                                         |                                       |                    |  |  |
| Communication equ              | ipment description                      |                                       |                    |  |  |
| VHF                            |                                         |                                       |                    |  |  |
| Galley / Laundry / Ent         | tertainment                             |                                       |                    |  |  |
| FRIDGE                         |                                         |                                       |                    |  |  |