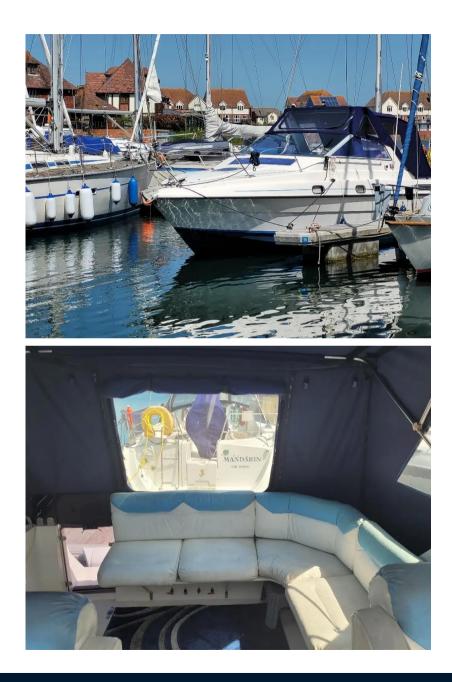

#### Description

Falcon 27 cabin cruiser with 2x Volvo Penta 431A petrol engines and 290DP stern drives. I good clean example of this popular cruiser and has recently benefitted from the following works.Antifouled and anodes replaced in June 2024Stern drives serviced and bellows changed in June 2024New Simrad GO9 chart plotter in september 2023New cockpit tent in April 20232 owners from new and Full Volvo Penta service history from previous owner up to 2020 with low engine hoursDisclaimerThe Company offers the details of this vessel in good faith but cannot guarantee or warrant the accuracy of this information nor warrant the condition of the vessel. A buyer should instruct his agents, or his surveyors, to investigate such details as the buyer desires validated. This vessel is offered subject to prior sale, price change, or withdrawal without notice.