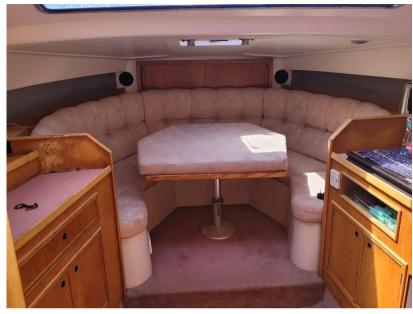

#### Description

Falcon 27 cabin cruiser with 2x Volvo Penta 431A petrol engines and 290DP stern drives. I good clean example of this popular cruiser and has recently benefitted from the following works.Antifouled and anodes replaced in June 2024Stern drives serviced and bellows changed in June 2024New Simrad GO9 chart plotter in september 2023New cockpit tent in April 20232 owners from new and Full Volvo Penta service history from previous owner up to 2020 with low engine hoursDisclaimerThe Company offers the details of this vessel in good faith but cannot guarantee or warrant the accuracy of this information nor warrant the condition of the vessel. A buyer should instruct his agents, or his surveyors, to investigate such details as the buyer desires validated. This vessel is offered subject to prior sale, price change, or withdrawal without notice.