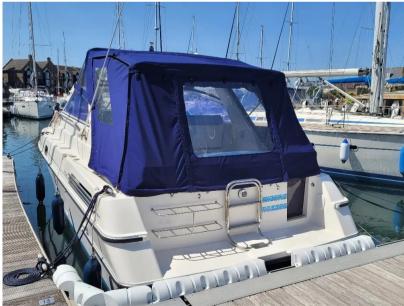

#### Description

Falcon 27 cabin cruiser with 2x Volvo Penta 431A petrol engines and 290DP stern drives. I good clean example of this popular cruiser and has recently benefitted from the following works.Antifouled and anodes replaced in June 2024Stern drives serviced and bellows changed in June 2024New Simrad GO9 chart plotter in september 2023New cockpit tent in April 20232 owners from new and Full Volvo Penta service history from previous owner up to 2020 with low engine hoursDisclaimerThe Company offers the details of this vessel in good faith but cannot guarantee or warrant the accuracy of this information nor warrant the condition of the vessel. A buyer should instruct his agents, or his surveyors, to investigate such details as the buyer desires validated. This vessel is offered subject to prior sale, price change, or withdrawal without notice.