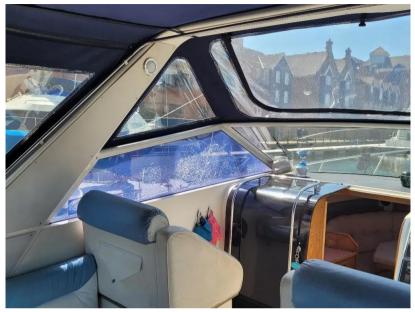

#### Description

Falcon 27 cabin cruiser with 2x Volvo Penta 431A petrol engines and 290DP stern drives. I good clean example of this popular cruiser and has recently benefitted from the following works.Antifouled and anodes replaced in June 2024Stern drives serviced and bellows changed in June 2024New Simrad GO9 chart plotter in september 2023New cockpit tent in April 20232 owners from new and Full Volvo Penta service history from previous owner up to 2020 with low engine hoursDisclaimerThe Company offers the details of this vessel in good faith but cannot guarantee or warrant the accuracy of this information nor warrant the condition of the vessel. A buyer should instruct his agents, or his surveyors, to investigate such details as the buyer desires validated. This vessel is offered subject to prior sale, price change, or withdrawal without notice.