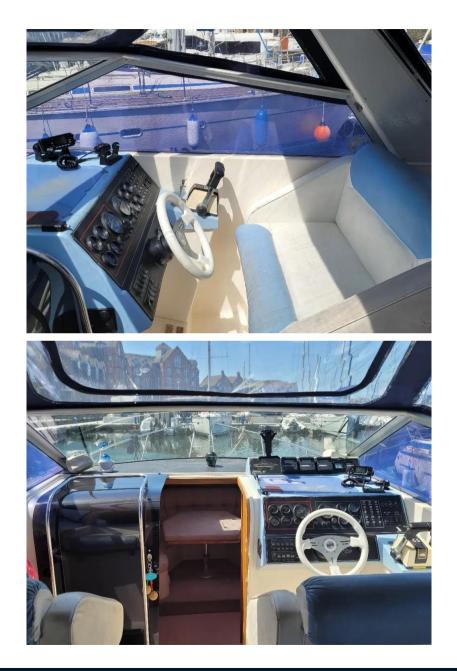

#### Description

Falcon 27 cabin cruiser with 2x Volvo Penta 431A petrol engines and 290DP stern drives. I good clean example of this popular cruiser and has recently benefitted from the following works.Antifouled and anodes replaced in June 2024Stern drives serviced and bellows changed in June 2024New Simrad GO9 chart plotter in september 2023New cockpit tent in April 20232 owners from new and Full Volvo Penta service history from previous owner up to 2020 with low engine hoursDisclaimerThe Company offers the details of this vessel in good faith but cannot guarantee or warrant the accuracy of this information nor warrant the condition of the vessel. A buyer should instruct his agents, or his surveyors, to investigate such details as the buyer desires validated. This vessel is offered subject to prior sale, price change, or withdrawal without notice.