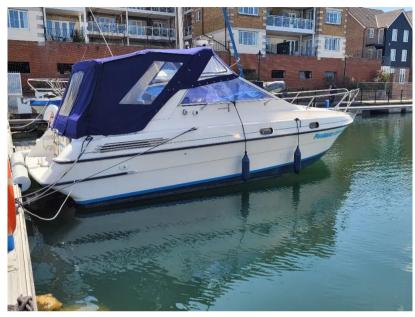

#### Description

Falcon 27 cabin cruiser with 2x Volvo Penta 431A petrol engines and 290DP stern drives. I good clean example of this popular cruiser and has recently benefitted from the following works.Antifouled and anodes replaced in June 2024Stern drives serviced and bellows changed in June 2024New Simrad GO9 chart plotter in september 2023New cockpit tent in April 20232 owners from new and Full Volvo Penta service history from previous owner up to 2020 with low engine hoursDisclaimerThe Company offers the details of this vessel in good faith but cannot guarantee or warrant the accuracy of this information nor warrant the condition of the vessel. A buyer should instruct his agents, or his surveyors, to investigate such details as the buyer desires validated. This vessel is offered subject to prior sale, price change, or withdrawal without notice.