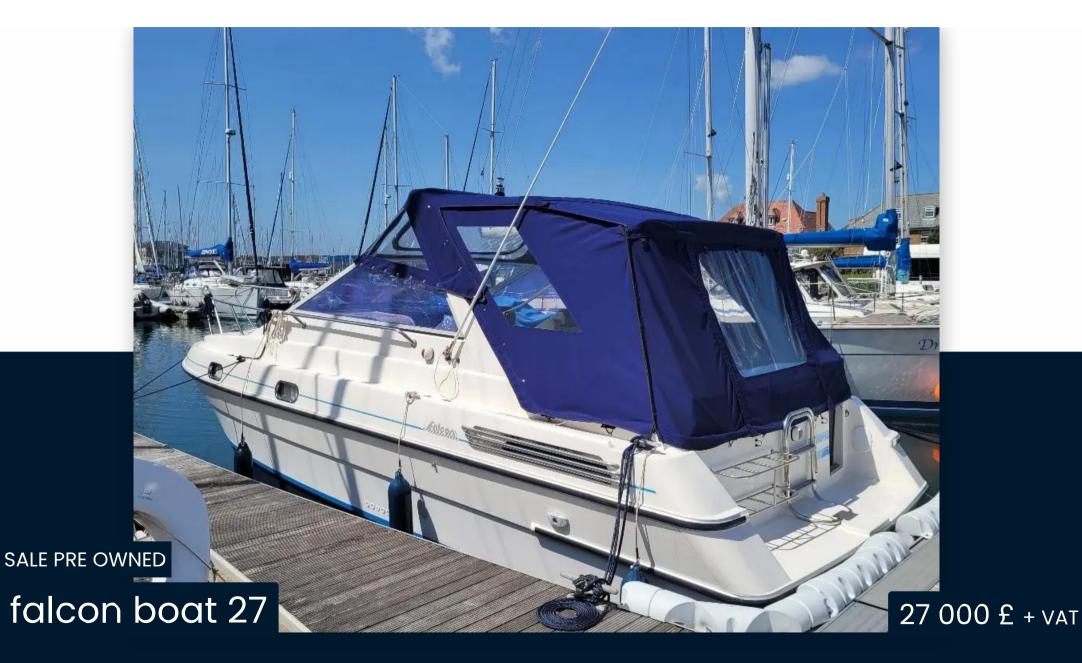

#### Description

Falcon 27 cabin cruiser with 2x Volvo Penta 431A petrol engines and 290DP stern drives. I good clean example of this popular cruiser and has recently benefitted from the following works.Antifouled and anodes replaced in June 2024Stern drives serviced and bellows changed in June 2024New Simrad GO9 chart plotter in september 2023New cockpit tent in April 20232 owners from new and Full Volvo Penta service history from previous owner up to 2020 with low engine hoursDisclaimerThe Company offers the details of this vessel in good faith but cannot guarantee or warrant the accuracy of this information nor warrant the condition of the vessel. A buyer should instruct his agents, or his surveyors, to investigate such details as the buyer desires validated. This vessel is offered subject to prior sale, price change, or withdrawal without notice.