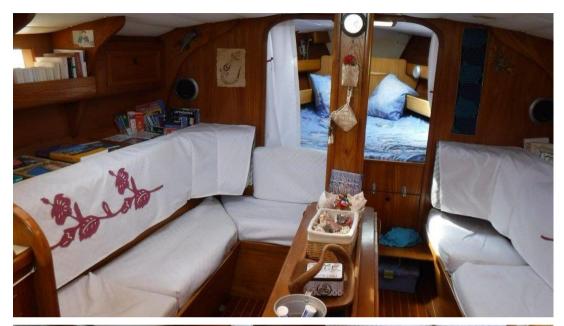

# Description

OVNI 42, this sailboat is a 3-cabin version. Inside, the central square offers comfortable volume. It is equipped for offshore navigation, maintenance is made for 2024. It has a berth. The quality of construction of the Alubat shipyard and the navigation performances make it a pleasant and safe sailboat, capable of sailing around the world. Draft 1.20m - 2.10m. Visit possible every day by appointment.