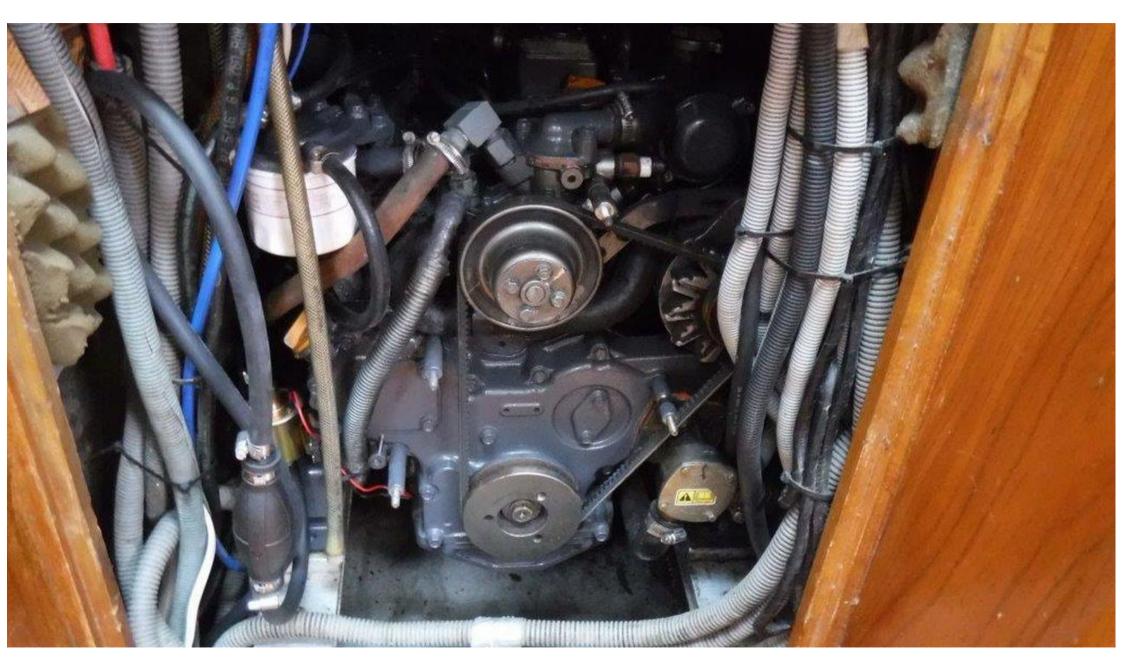

**ENGINE MANUFACTURER** 

**VOLVO** 

**HORSE POWER** 

1 X 54 CV

LENGTH

12.80

DRAFT

1.20

#### **Engine room**

ENGINE NUMBER OF ENGINES HORSE POWER (CV) ENGINE ENGINE HOURS

VOLVO 1 x 54 YEAR 300