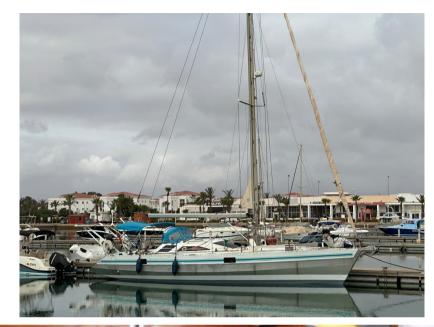

# Description

OVNI 42, this sailboat is a 3-cabin version. Inside, the central square offers comfortable volume. It is equipped for offshore navigation, maintenance is made for 2024. It has a berth. The quality of construction of the Alubat shipyard and the navigation performances make it a pleasant and safe sailboat, capable of sailing around the world. Draft 1.20m - 2.10m. Visit possible every day by appointment.

#### General

TYPE BRAND MODEL GUESTS CRUISING

Sailboat alubat OVNI 41 8

FRANÇAIS CURRENT LOCATION ROSAS ESPAGNE