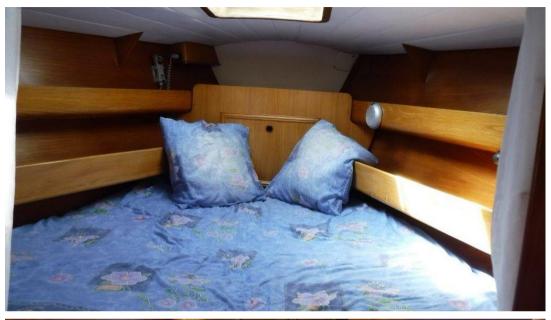

shipyard and the navigation performances make it a pleasant and safe sailboat, capable of sailing around the world. Draft 1.20m - 2.10m. Visit possible every day by appointment.

# **Specifications**

YEAR
1989

WIDTH

4.18

**FUEL TANK CAPACITY** 

300

**CABINS** 

3

**ENGINE MANUFACTURER** 

**VOLVO** 

**HORSE POWER** 

1 X 54 CV

LENGTH

12.80

DRAFT

1.20

**GUESTS CRUISING** 

8

**BATHROOMS** 

**ENGINE HOURS** 

300



#### General

TYPE BRAND MODEL GUESTS CRUISING

Sailboat alubat OVNI 41 8

FRANÇAIS CURRENT LOCATION ROSAS ESPAGNE

### **Dimensions / Performance**

FUEL CAPACITY (L) 300

## **Building / facilities**

AMOUNT OF CABINS BERTHS BATHROOM(S)

3 8

#### **Engine room**

ENGINE NUMBER OF ENGINES HORSE POWER (CV) ENGINE ENGINE HOURS

VOLVO 1 x 54 YEAR 300