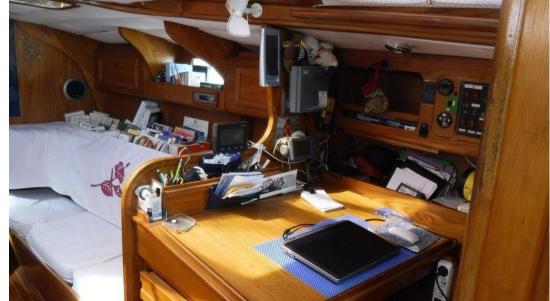

# Description

OVNI 42, this sailboat is a 3-cabin version. Inside, the central square offers comfortable volume. It is equipped for offshore navigation, maintenance is made for 2024. It has a berth. The quality of construction of the Alubat shipyard and the navigation performances make it a pleasant and safe sailboat, capable of sailing around the world. Draft 1.20m - 2.10m. Visit possible every day by appointment.

## **Building / facilities**

AMOUNT OF CABINS BERTHS BATHROOM(S)

3 8