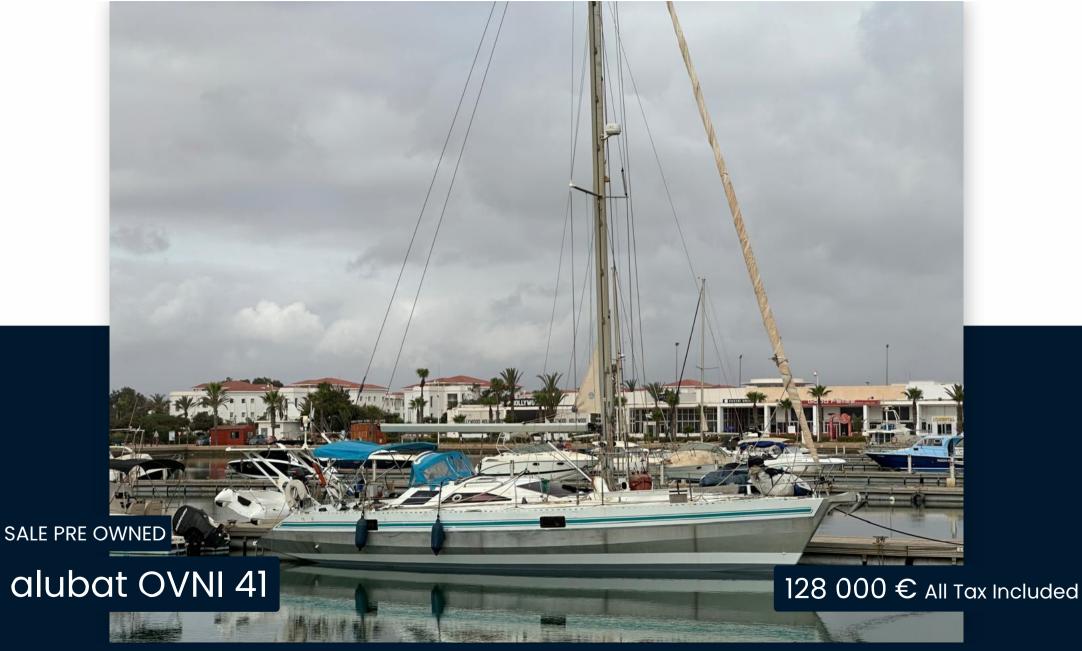

# Description

OVNI 42, this sailboat is a 3-cabin version. Inside, the central square offers comfortable volume. It is equipped for offshore navigation, maintenance is made for 2024. It has a berth. The quality of construction of the Alubat shipyard and the navigation performances make it a pleasant and safe sailboat, capable of sailing around the world. Draft 1.20m - 2.10m. Visit possible every day by appointment.

#### General

TYPE BRAND MODEL GUESTS CRUISING

Sailboat alubat OVNI 41 8

FRANÇAIS CURRENT LOCATION ROSAS ESPAGNE