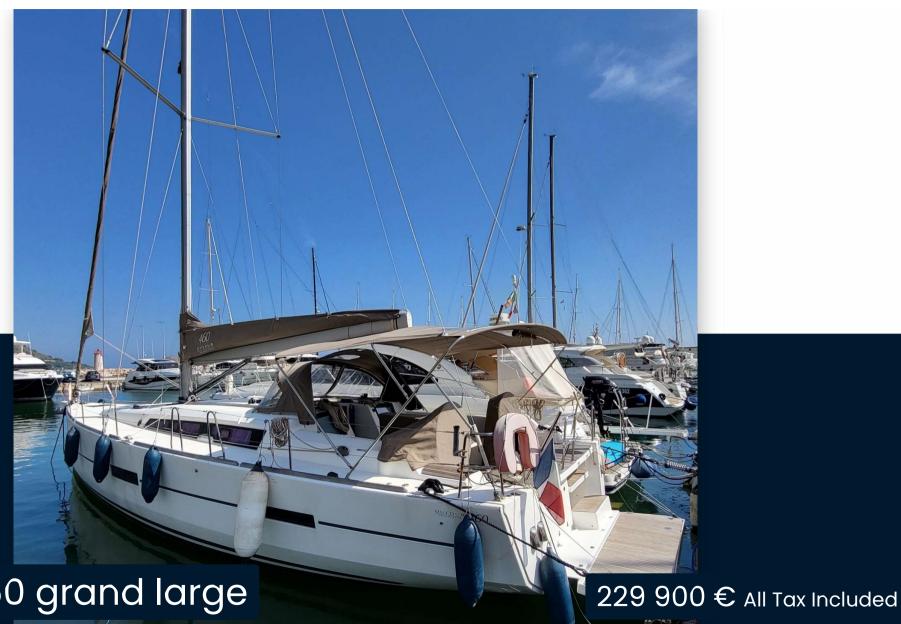

SALE PRE OWNED

dufour 460 grand large

# Specifications

YEAR

2017

**CABINS** 

3

**HORSE POWER** 

1 X 75 CV

LENGTH

13.50

**BATHROOMS** 

2

WIDTH

4.50

**ENGINE MANUFACTURER** 

Volvo Penta

**GUESTS CRUISING** 

12

**ENGINE HOURS** 

560

#### General

TYPE BRAND MODEL GUESTS CRUISING

Sailboat dufour 460 grand large 12

#### **Dimensions / Performance**

WEIGHT (T) CRUISING SPEED (ND) TOP SPEED (ND)

9999.99 6 8

# **Building / facilities**

HULL MATERIAL DECK MATERIAL AMOUNT OF CABINS BERTHS
POLYESTER POLYESTER 3 7

BATHROOM(S)

2