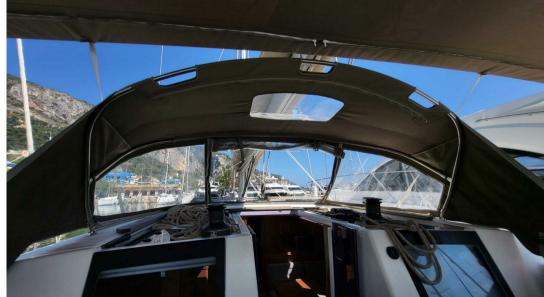

### **Deck equipment description**

Cockpit teak

Swimming platform

Swimming ladder

Cockpit shower

Cockpit table

Cockpit lighting

Cockpit sun bed

Cockpit cushions

Bimini top

Sprayhood

Sun canopy

Winter cover