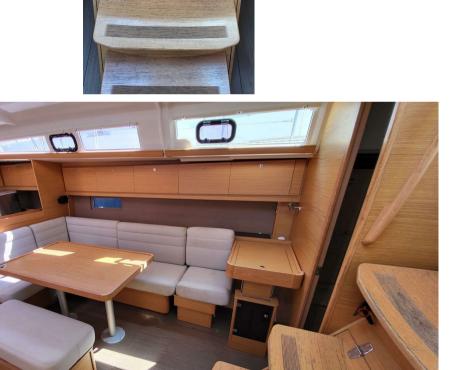

| Galley / Laundry / Entertainment |           |         |        |  |
|----------------------------------|-----------|---------|--------|--|
| OVEN                             | MICROWAVE | FREEZER | FRIDGE |  |
| TV                               |           |         |        |  |
| Galley description               |           |         |        |  |
| Refrigerator 2                   |           |         |        |  |
| Freezer                          |           |         |        |  |
| Cooker                           |           |         |        |  |
| Hob                              |           |         |        |  |
| Microwave                        |           |         |        |  |
| Oven                             |           |         |        |  |
| Entertainment desc               | cription  |         |        |  |
| Radio-CD                         |           |         |        |  |
| Hi-Fi                            |           |         |        |  |
| TV                               |           |         |        |  |
| Deck equipment                   |           |         |        |  |
| BIMINI                           | CANOPY    |         |        |  |