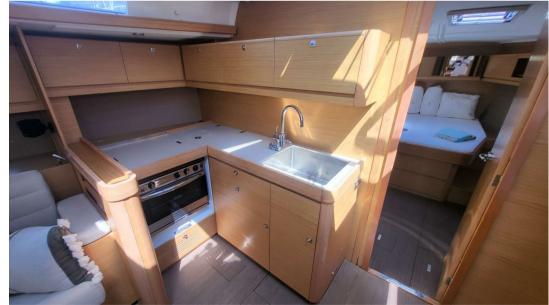

| Galley / Laundry / Entertainment |           |         |        |  |
|----------------------------------|-----------|---------|--------|--|
| OVEN                             | MICROWAVE | FREEZER | FRIDGE |  |
| TV                               |           |         |        |  |
| Galley description               |           |         |        |  |
| Refrigerator 2                   |           |         |        |  |
| Freezer                          |           |         |        |  |
| Cooker                           |           |         |        |  |
| Hob                              |           |         |        |  |
| Microwave                        |           |         |        |  |
| Oven                             |           |         |        |  |
| Entertainment desc               | cription  |         |        |  |
| Radio-CD                         |           |         |        |  |
| Hi-Fi                            |           |         |        |  |
| TV                               |           |         |        |  |
| Deck equipment                   |           |         |        |  |
| BIMINI                           | CANOPY    |         |        |  |