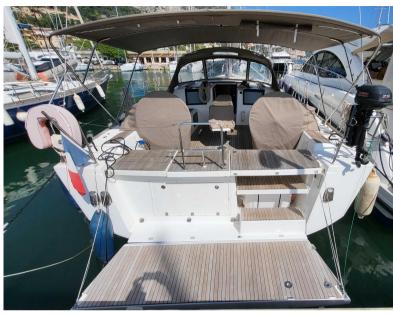

### **Deck equipment description**

Cockpit teak

Swimming platform

Swimming ladder

Cockpit shower

Cockpit table

Cockpit lighting

Cockpit sun bed

Cockpit cushions

Bimini top

Sprayhood

Sun canopy

Winter cover