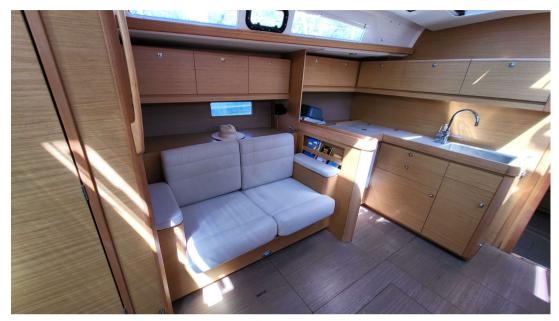

# **Building / facilities**

HULL MATERIAL DECK MATERIAL AMOUNT OF CABINS BERTHS
POLYESTER POLYESTER 3 7

BATHROOM(S)

2

| Galley / Laundry / Entertainment |           |         |        |  |
|----------------------------------|-----------|---------|--------|--|
| OVEN                             | MICROWAVE | FREEZER | FRIDGE |  |
| TV                               |           |         |        |  |
| Galley description               |           |         |        |  |
| Refrigerator 2                   |           |         |        |  |
| Freezer                          |           |         |        |  |
| Cooker                           |           |         |        |  |
| Hob                              |           |         |        |  |
| Microwave                        |           |         |        |  |
| Oven                             |           |         |        |  |
| Entertainment desc               | cription  |         |        |  |
| Radio-CD                         |           |         |        |  |
| Hi-Fi                            |           |         |        |  |
| TV                               |           |         |        |  |
| Deck equipment                   |           |         |        |  |
| BIMINI                           | CANOPY    |         |        |  |