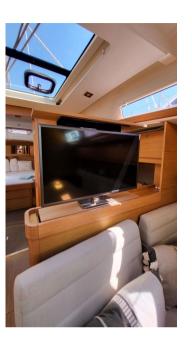

| Galley / Laundry / Entertainment |           |         |        |  |
|----------------------------------|-----------|---------|--------|--|
| OVEN                             | MICROWAVE | FREEZER | FRIDGE |  |
| TV                               |           |         |        |  |
| Galley description               |           |         |        |  |
| Refrigerator 2                   |           |         |        |  |
| Freezer                          |           |         |        |  |
| Cooker                           |           |         |        |  |
| Hob                              |           |         |        |  |
| Microwave                        |           |         |        |  |
| Oven                             |           |         |        |  |
| Entertainment desc               | cription  |         |        |  |
| Radio-CD                         |           |         |        |  |
| Hi-Fi                            |           |         |        |  |
| TV                               |           |         |        |  |
| Deck equipment                   |           |         |        |  |
| BIMINI                           | CANOPY    |         |        |  |