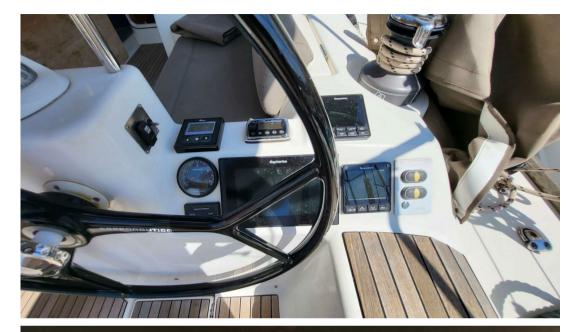

### **Engine room**

ENGINE NUMBER OF ENGINES HORSE POWER (CV) ENGINE HOURS PROPULSION

volvo penta 1 x 75 560 3 pales repliable

PROPELLERS FUEL STERN THRUSTER BOW THRUSTER

Sail-Drive Diesel

| Electricity / air conditioning |                                        |                                              |                         |  |  |  |
|--------------------------------|----------------------------------------|----------------------------------------------|-------------------------|--|--|--|
| ENGINE BATTERY                 | BATTERY<br>CHARGER                     |                                              |                         |  |  |  |
| Electricity / air condition    | oning description                      |                                              |                         |  |  |  |
| Shore power Electrical syste   | m 220 V Electrical system 12 V Charger | Alternator Service batteries Engine batterie | es Inverter Solar Panel |  |  |  |
| Navigation equipment           | t                                      |                                              |                         |  |  |  |
| GPS                            | AUTO PILOT                             | VHF                                          | NAVIGATION COMPASS      |  |  |  |
| SONAR                          | WIND<br>INSTRUMENTS                    | SPEEDOMETER                                  | ANCHOR                  |  |  |  |
| Navigation equipment           | description                            |                                              |                         |  |  |  |
| Log-speedometer                |                                        |                                              |                         |  |  |  |
| Compass                        |                                        |                                              |                         |  |  |  |
| Wind station                   |                                        |                                              |                         |  |  |  |
| GPS                            |                                        |                                              |                         |  |  |  |
| Chart                          |                                        |                                              |                         |  |  |  |
| Sounder                        |                                        |                                              |                         |  |  |  |
| Autopilot                      |                                        |                                              |                         |  |  |  |
| Communication equip            | ment description                       |                                              |                         |  |  |  |
| VHF                            |                                        |                                              |                         |  |  |  |
| Antenna                        |                                        |                                              |                         |  |  |  |