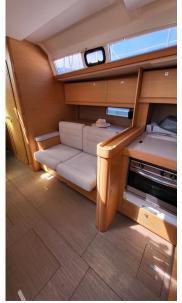

# **Building / facilities**

HULL MATERIAL DECK MATERIAL AMOUNT OF CABINS BERTHS
POLYESTER POLYESTER 3 7

BATHROOM(S)

2

| Galley / Laundry / Entertainment |           |         |        |  |
|----------------------------------|-----------|---------|--------|--|
| OVEN                             | MICROWAVE | FREEZER | FRIDGE |  |
| TV                               |           |         |        |  |
| Galley description               |           |         |        |  |
| Refrigerator 2                   |           |         |        |  |
| Freezer                          |           |         |        |  |
| Cooker                           |           |         |        |  |
| Hob                              |           |         |        |  |
| Microwave                        |           |         |        |  |
| Oven                             |           |         |        |  |
| Entertainment desc               | cription  |         |        |  |
| Radio-CD                         |           |         |        |  |
| Hi-Fi                            |           |         |        |  |
| TV                               |           |         |        |  |
| Deck equipment                   |           |         |        |  |
| BIMINI                           | CANOPY    |         |        |  |