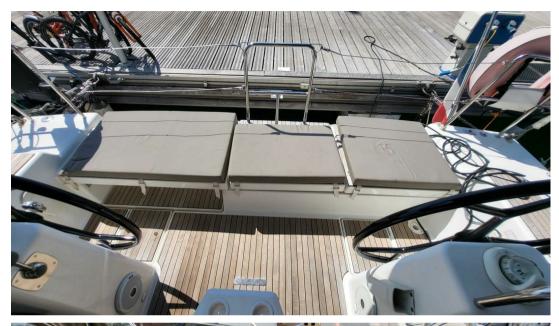

### **Deck equipment description**

Cockpit teak

Swimming platform

Swimming ladder

Cockpit shower

Cockpit table

Cockpit lighting

Cockpit sun bed

Cockpit cushions

Bimini top

Sprayhood

Sun canopy

Winter cover