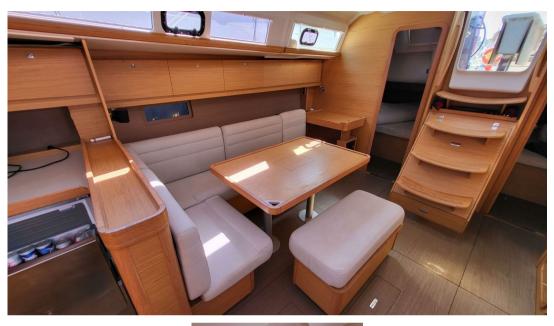

| Galley / Laundry / Entertainment |           |         |        |  |
|----------------------------------|-----------|---------|--------|--|
| OVEN                             | MICROWAVE | FREEZER | FRIDGE |  |
| TV                               |           |         |        |  |
| Galley description               |           |         |        |  |
| Refrigerator 2                   |           |         |        |  |
| Freezer                          |           |         |        |  |
| Cooker                           |           |         |        |  |
| Hob                              |           |         |        |  |
| Microwave                        |           |         |        |  |
| Oven                             |           |         |        |  |
| Entertainment desc               | cription  |         |        |  |
| Radio-CD                         |           |         |        |  |
| Hi-Fi                            |           |         |        |  |
| TV                               |           |         |        |  |
| Deck equipment                   |           |         |        |  |
| BIMINI                           | CANOPY    |         |        |  |