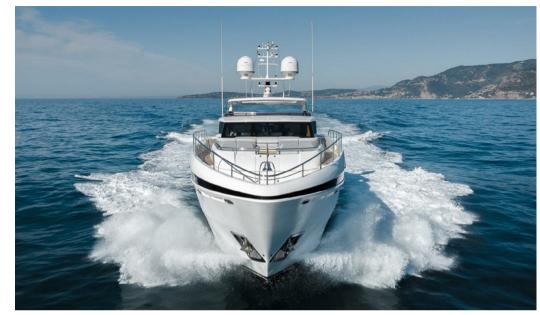

# Description

If you're looking for versatility,Princess 35m has it in spades. Ideal as an island-hopper, somewhere to host family and friends, a day cruiser or homeaway from home,Princess35m adapts for every occasion. Her variety of spaces caters to allrequirements, fromthecalmseatingareaforward which is perfect for quiet moments of relaxation to the spacious sundeck,the obviousspot for socialising and entertaining.Inside,her Zuretti interior is chic and sophisticated,and the neutral tones combined with the natural light pouring in through herlarge windows lend the yacht alight,airyfeel.Built by Princess Yachts in Devon,UK,Princess 35m has swapped the English Riviera for the French Riviera where she is perfectly at home. Consistently maintained with annual shipyard periods,Princess 35m is in great condition,ready to cruise away this summer!