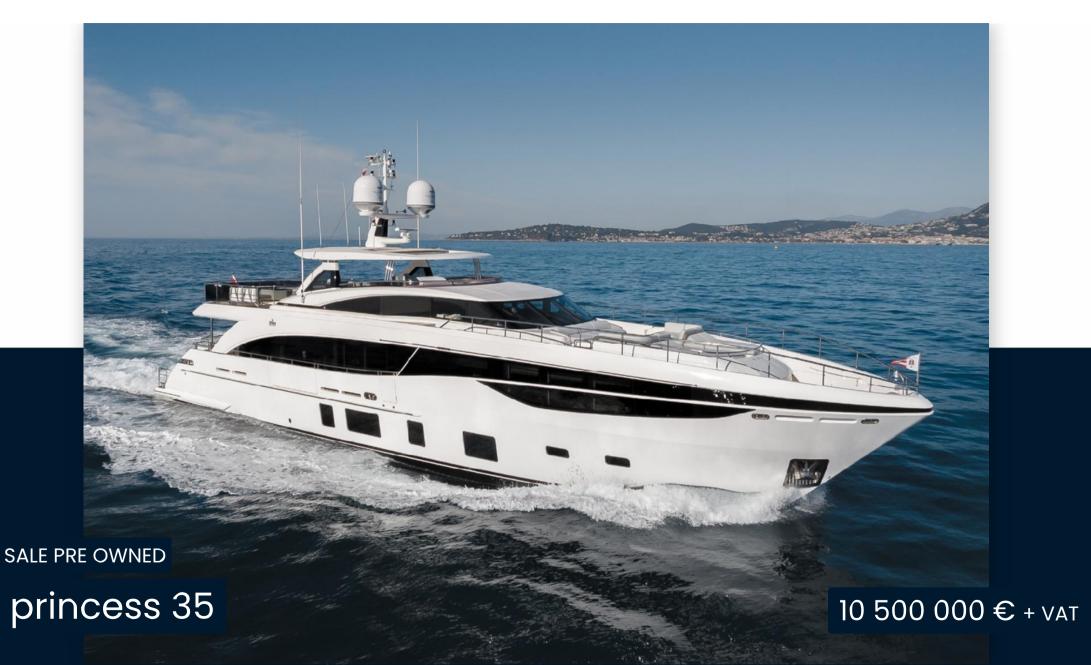

# Description

If you're looking for versatility,Princess 35m has it in spades. Ideal as an island-hopper, somewhere to host family and friends, a day cruiser or homeaway from home,Princess35m adapts for every occasion. Her variety of spaces caters to allrequirements, fromthecalmseatingareaforward which is perfect for quiet moments of relaxation to the spacious sundeck,the obviousspot for socialising and entertaining.Inside,her Zuretti interior is chic and sophisticated,and the neutral tones combined with the natural light pouring in through herlarge windows lend the yacht alight,airyfeel.Built by Princess Yachts in Devon,UK,Princess 35m has swapped the English Riviera for the French Riviera where she is perfectly at home. Consistently maintained with annual shipyard periods,Princess 35m is in great condition,ready to cruise away this summer!