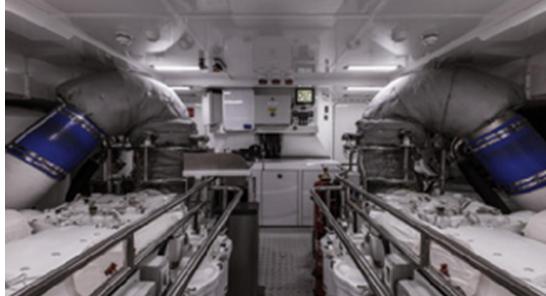

----|--------|
| 2017               | 35.15  |
| WIDTH              | DRAFT  |
| 0.00               | 2.10   |
| FUEL TANK CAPACITY | CABINS |
| 18                 | 5      |
| ENGINE HOURS       |        |

| LENGTH |  |  |
|--------|--|--|
| 35.15  |  |  |
|        |  |  |
| DRAFT  |  |  |
| 2.10   |  |  |
|        |  |  |
| CABINS |  |  |
| 5      |  |  |

2086



| Genero |  |
|--------|--|
|--------|--|

TYPE BRAND MODEL motorboat princess 35

### **Dimensions / Performance**

FUEL CAPACITY (L) CRUISING SPEED (ND) TOP SPEED (ND)
18 15 23

### **Building / facilities**

HULL MATERIAL DECK MATERIAL AMOUNT OF CABINS GRP 5

#### **Engine room**

NUMBER OF ENGINES (CV) ENGINE HOURS FUEL

0 2086 Diesel

## Galley/Laundry/Entertainment

 $\mathsf{TV}$