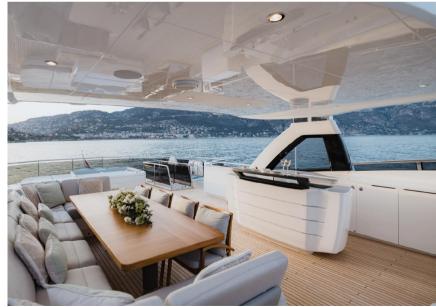

# Description

If you're looking for versatility,Princess 35m has it in spades. Ideal as an island-hopper, somewhere to host family and friends, a day cruiser or homeaway from home,Princess35m adapts for every occasion. Her variety of spaces caters to allrequirements, fromthecalmseatingareaforward which is perfect for quiet moments of relaxation to the spacious sundeck,the obviousspot for socialising and entertaining.Inside,her Zuretti interior is chic and sophisticated,and the neutral tones combined with the natural light pouring in through herlarge windows lend the yacht alight,airyfeel.Built by Princess Yachts in Devon,UK,Princess 35m has swapped the English Riviera for the French Riviera where she is perfectly at home. Consistently maintained with annual shipyard periods,Princess 35m is in great condition,ready to cruise away this summer!