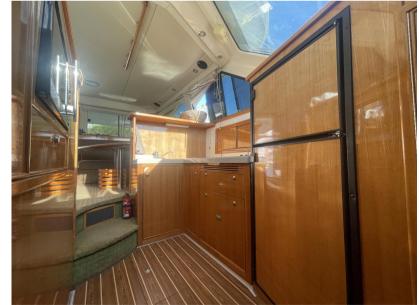

# Description

RIVIERA 42 FLYBRIDGE from 2004 (2005 vintage) powered by 2 x 510 hp Caterpillar C9.

Zquipped with many options: bow thruster, stern thruster, hydraulic gangway, recent Raymarine electronics (GPS, depth sounder, radar), Raymarine autopilot, fixed and portable VHF, watermaker, electric windlass redone in 2024, Onan generator, washing machine, reversible air conditioning, dinghy, etc.

### Galley/Laundry/Entertainment

MICROWAVE

ICE MACHINE **FRIDGE** 

SINK

WASHING MACHINE