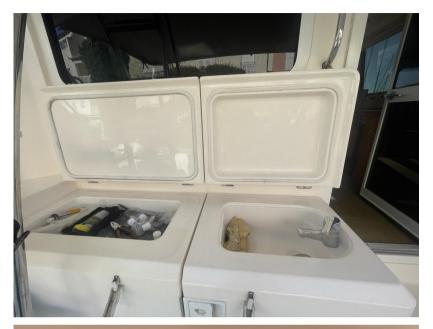

### Galley/Laundry/Entertainment

MICROWAVE

ICE MACHINE **FRIDGE** 

SINK

WASHING MACHINE