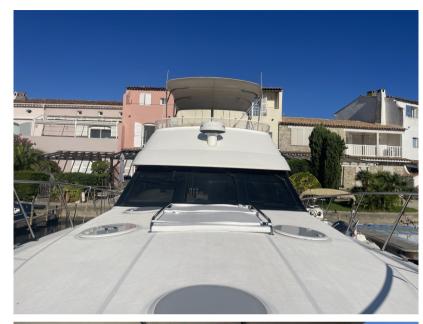

# Description

RIVIERA 42 FLYBRIDGE from 2004 (2005 vintage) powered by 2 x 510 hp Caterpillar C9.

Zquipped with many options: bow thruster, stern thruster, hydraulic gangway, recent Raymarine electronics (GPS, depth sounder, radar), Raymarine autopilot, fixed and portable VHF, watermaker, electric windlass redone in 2024, Onan generator, washing machine, reversible air conditioning, dinghy, etc.