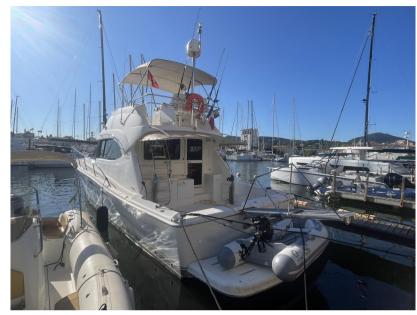

# Description

RIVIERA 42 FLYBRIDGE from 2004 (2005 vintage) powered by 2 x 510 hp Caterpillar C9.

Zquipped with many options: bow thruster, stern thruster, hydraulic gangway, recent Raymarine electronics (GPS, depth sounder, radar), Raymarine autopilot, fixed and portable VHF, watermaker, electric windlass redone in 2024, Onan generator, washing machine, reversible air conditioning, dinghy, etc.

#### General

TYPE BRAND MODEL

Motorboat riviera marine 42 flybridge