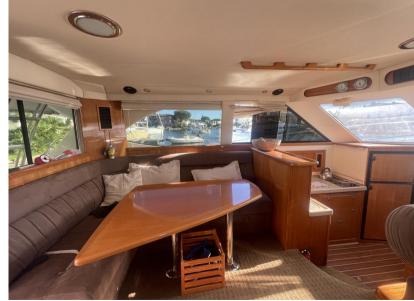

# Description

RIVIERA 42 FLYBRIDGE from 2004 (2005 vintage) powered by 2 x 510 hp Caterpillar C9.

Zquipped with many options: bow thruster, stern thruster, hydraulic gangway, recent Raymarine electronics (GPS, depth sounder, radar), Raymarine autopilot, fixed and portable VHF, watermaker, electric windlass redone in 2024, Onan generator, washing machine, reversible air conditioning, dinghy, etc.

#### General

TYPE BRAND MODEL

Motorboat riviera marine 42 flybridge