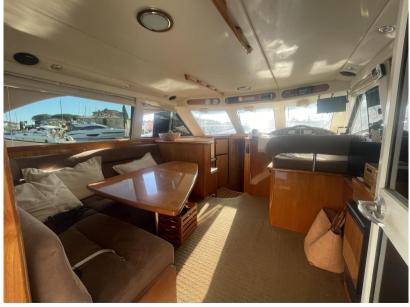

llar C9 2 x 510 YEAR 2004

PROPULSION PROPELLERS FUEL STERN THRUSTER

Lignes d'arbre 4 pâles Diesel

**BOW THRUSTER** 





| Electricity | air conditioning | 9 |
|-------------|------------------|---|
|-------------|------------------|---|

ENGINE BATTERY

BATTERY

CHARGER

SERVICE BATTERY

GENERATOR

AIR CONDITIONING

HEATING SYSTEM

WATER MAKER

### **Navigation equipment**

GPS RADAR

VHF

**NAVIGATION COMPASS** 

**FLAPS** 

SONAR

ANCHOR

### **Navigation equipment description**

Recent Raymarine electronics

Original Smartpilot autopilot

### Galley/Laundry/Entertainment

MICROWAVE

ICE MACHINE **FRIDGE** 

SINK

WASHING MACHINE

### **Deck equipment**

WINDLASS

**GANGWAY** 

SWIM LADDER

WINDSHIELD WIPERS

BIMINI TOP **BIMINI** 

SUNBATHING CUSHIONS