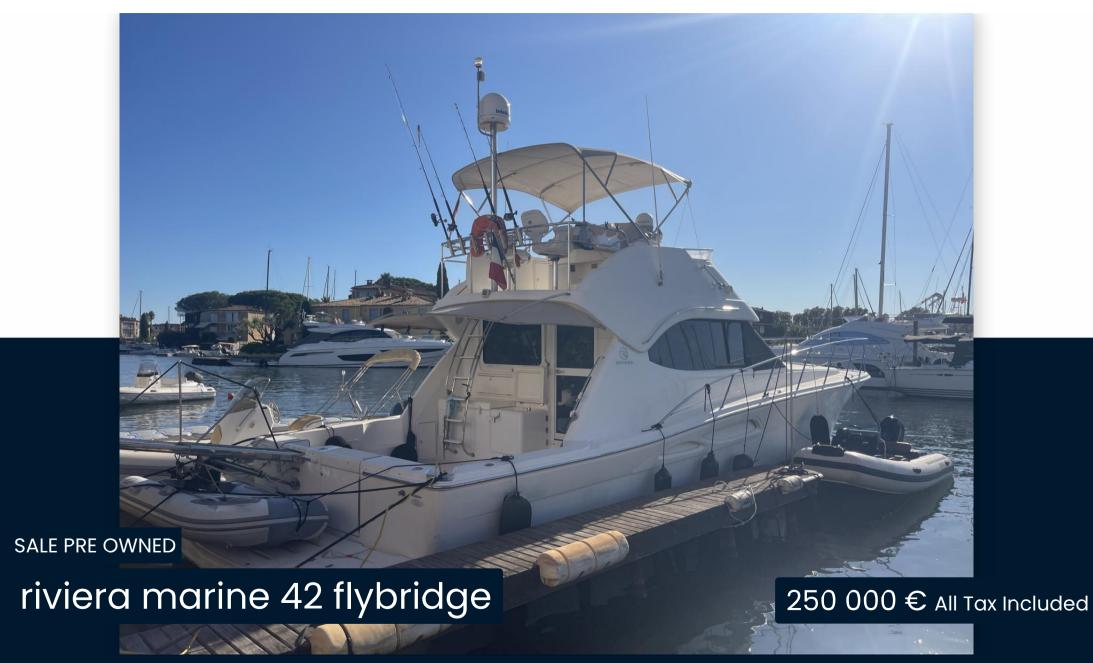

# Description

RIVIERA 42 FLYBRIDGE from 2004 (2005 vintage) powered by 2 x 510 hp Caterpillar C9.

Zquipped with many options: bow thruster, stern thruster, hydraulic gangway, recent Raymarine electronics (GPS, depth sounder, radar), Raymarine autopilot, fixed and portable VHF, watermaker, electric windlass redone in 2024, Onan generator, washing machine, reversible air conditioning, dinghy, etc.

#### General

TYPE BRAND MODEL

Motorboat riviera marine 42 flybridge