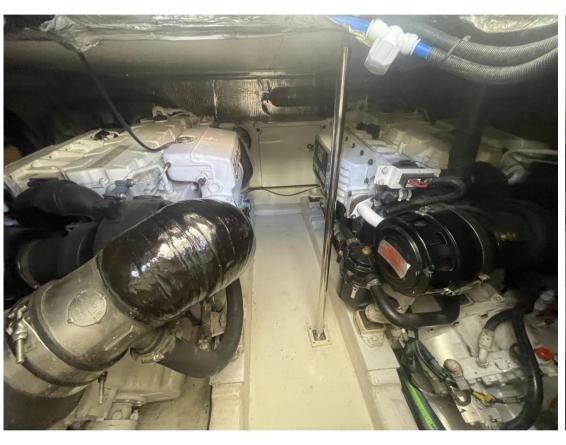

#### **Engine room**

ENGINE NUMBER OF ENGINES HORSE POWER (CV) ENGINE ENGINE HOURS

Caterpillar C9 2 x 510 YEAR 2004

PROPULSION PROPELLERS FUEL STERN THRUSTER

Lignes d'arbre 4 pâles Diesel

**BOW THRUSTER** 