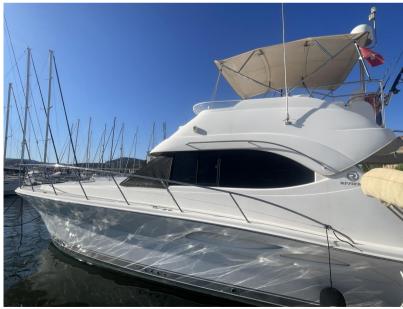

# Description

RIVIERA 42 FLYBRIDGE from 2004 (2005 vintage) powered by 2 x 510 hp Caterpillar C9.

Zquipped with many options: bow thruster, stern thruster, hydraulic gangway, recent Raymarine electronics (GPS, depth sounder, radar), Raymarine autopilot, fixed and portable VHF, watermaker, electric windlass redone in 2024, Onan generator, washing machine, reversible air conditioning, dinghy, etc.

#### General

TYPE BRAND MODEL

Motorboat riviera marine 42 flybridge