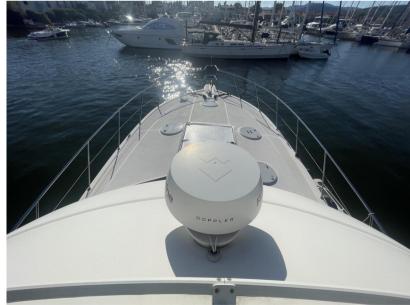

# Description

RIVIERA 42 FLYBRIDGE from 2004 (2005 vintage) powered by 2 x 510 hp Caterpillar C9.

Zquipped with many options: bow thruster, stern thruster, hydraulic gangway, recent Raymarine electronics (GPS, depth sounder, radar), Raymarine autopilot, fixed and portable VHF, watermaker, electric windlass redone in 2024, Onan generator, washing machine, reversible air conditioning, dinghy, etc.