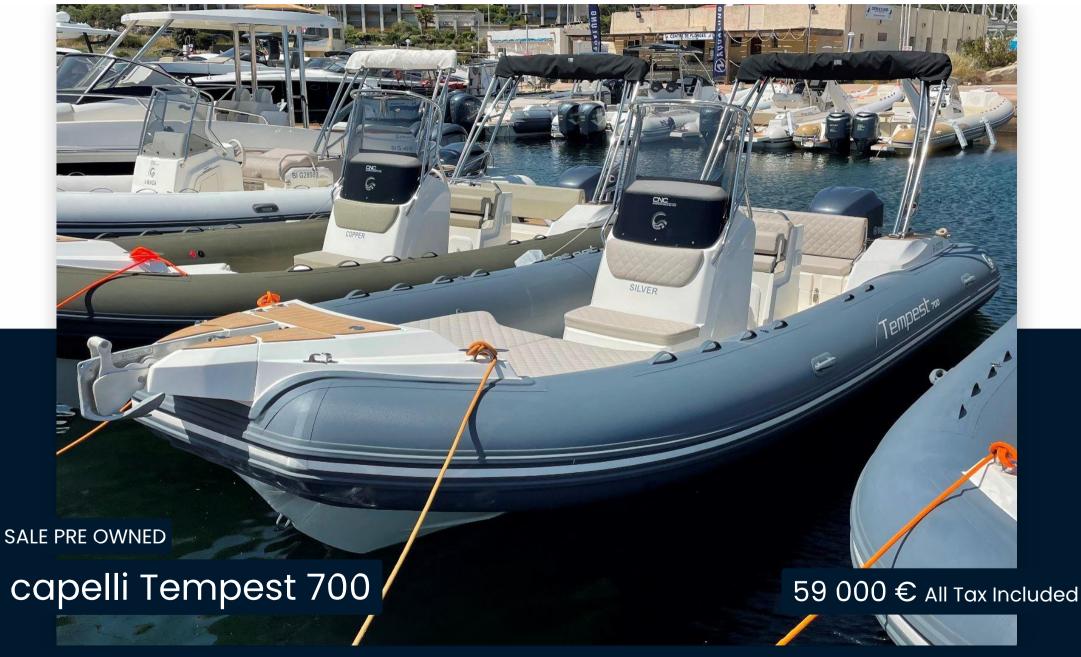

#### General

TYPE BRAND MODEL GUESTS CRUISING rigid inflatable boat capelli Tempest 700 16

# Specifications

YEAR

2022

**GUESTS CRUISING** 

16

LENGTH

7.30

**ENGINE MANUFACTURER** 

YAMAHA F225BETX

WIDTH

2.80

**ENGINE HOURS** 

350

DRAFT

0.70

HORSE POWER

1 X 225 CV CV