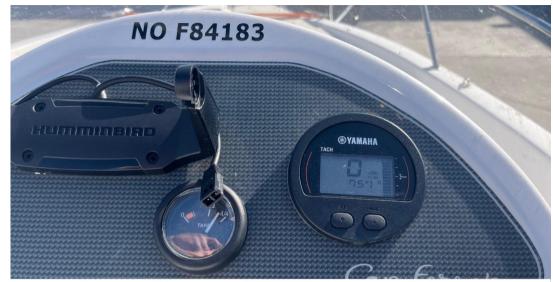

## Specifications

YEAR

2019

**CABINS** 

1

LENGTH

5.72

**ENGINE MANUFACTURER** 

**YAMAHA** 

WIDTH

2.15

**GUESTS CRUISING** 

6

General

TYPE

Motorboat

**Building / facilities** 

**HULL MATERIAL POLY** 

**DECK MATERIAL** 

**POLY** 

AMOUNT OF CABINS

**Engine room** 

**ENGINE** YAMAHA NUMBER OF ENGINES (CV)

**PROPELLERS** 