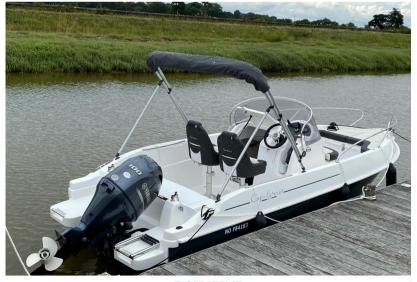

## Specifications

YEAR

2019

**CABINS** 

1

LENGTH

5.72

**ENGINE MANUFACTURER** 

**YAMAHA** 

WIDTH

2.15

**GUESTS CRUISING** 

6

General

TYPE

Motorboat

CURRENT LOCATION Les sables d'olonne **BRAND** 

b2 marine

MODEL

Cap ferret 572

**GUESTS CRUISING** 

6

**Dimensions / Performance** 

WEIGHT (T) 0.87

**Building / facilities** 

**HULL MATERIAL POLY** 

**DECK MATERIAL** 

**POLY** 

AMOUNT OF CABINS

**Engine room** 

**ENGINE** YAMAHA NUMBER OF ENGINES (CV)

**PROPELLERS** 