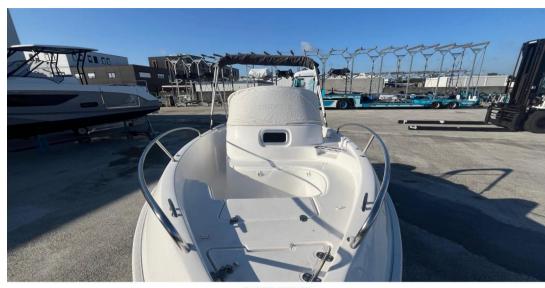

## Specifications

YEAR

2019

**CABINS** 

1

LENGTH

5.72

**ENGINE MANUFACTURER** 

**YAMAHA** 

WIDTH

2.15

**GUESTS CRUISING** 

6

General

TYPE

Motorboat

CURRENT LOCATION Les sables d'olonne **BRAND** 

b2 marine

MODEL

Cap ferret 572

**GUESTS CRUISING** 

6

**Dimensions / Performance** 

WEIGHT (T) 0.87