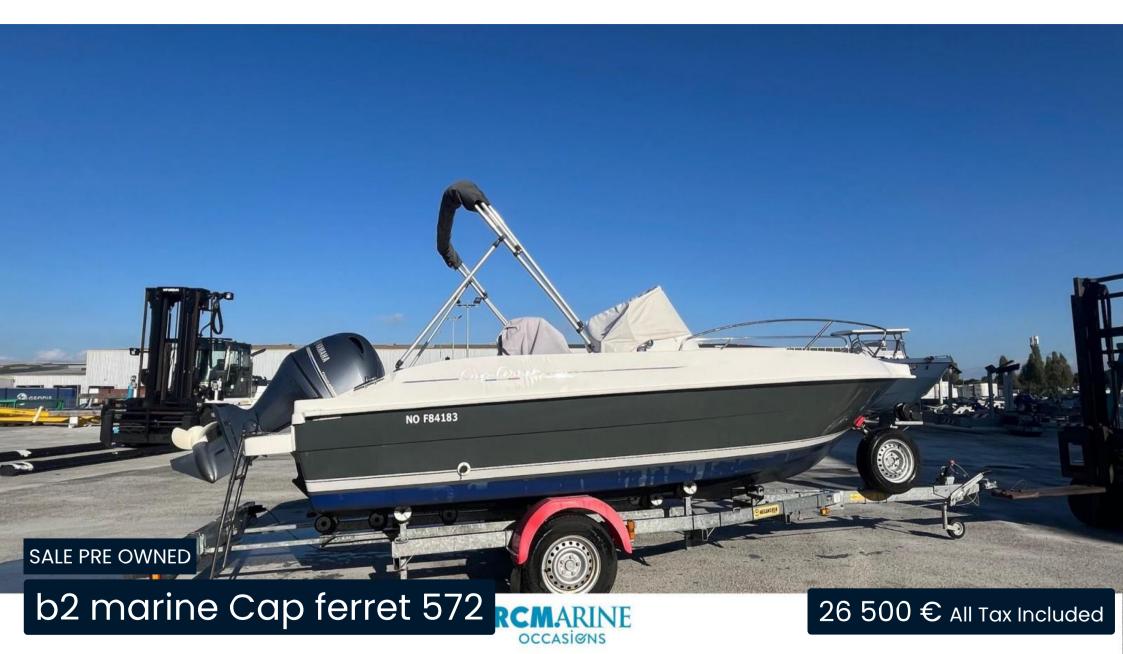

## Specifications

YEAR

2019

**CABINS** 

1

LENGTH

5.72

**ENGINE MANUFACTURER** 

**YAMAHA** 

WIDTH

2.15

**GUESTS CRUISING** 

6

General

TYPE

Motorboat

CURRENT LOCATION Les sables d'olonne **BRAND** 

b2 marine

MODEL

Cap ferret 572

**GUESTS CRUISING** 

6

**Dimensions / Performance** 

WEIGHT (T) 0.87

**Building / facilities** 

**HULL MATERIAL POLY** 

**DECK MATERIAL** 

**POLY** 

AMOUNT OF CABINS

**Engine room** 

**ENGINE** YAMAHA NUMBER OF ENGINES (CV)

**PROPELLERS** 