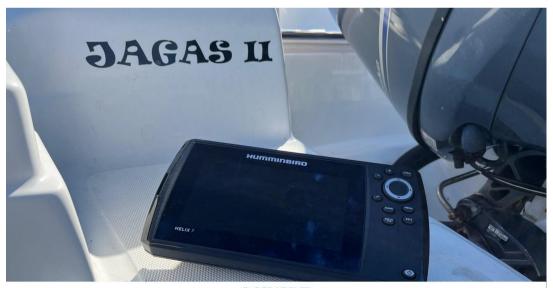

CURRENT LOCATION Les sables d'olonne **BRAND** 

b2 marine

MODEL

Cap ferret 572

**GUESTS CRUISING** 

6

**Dimensions / Performance** 

WEIGHT (T) 0.87