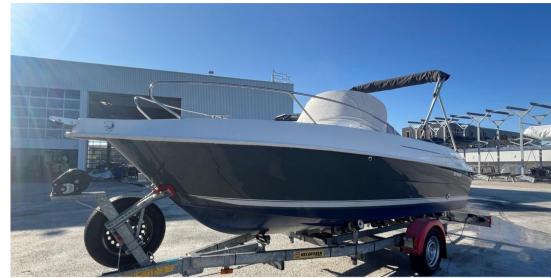

## Specifications

YEAR

2019

**CABINS** 

1

LENGTH

5.72

**ENGINE MANUFACTURER** 

**YAMAHA** 

WIDTH

2.15

**GUESTS CRUISING** 

6

General

TYPE

Motorboat

CURRENT LOCATION Les sables d'olonne **BRAND** 

b2 marine

MODEL

Cap ferret 572

**GUESTS CRUISING** 

6

**Dimensions / Performance** 

WEIGHT (T) 0.87

**Building / facilities** 

**HULL MATERIAL POLY** 

**DECK MATERIAL** 

**POLY** 

AMOUNT OF CABINS

**Engine room** 

**ENGINE** YAMAHA NUMBER OF ENGINES (CV)

**PROPELLERS** 