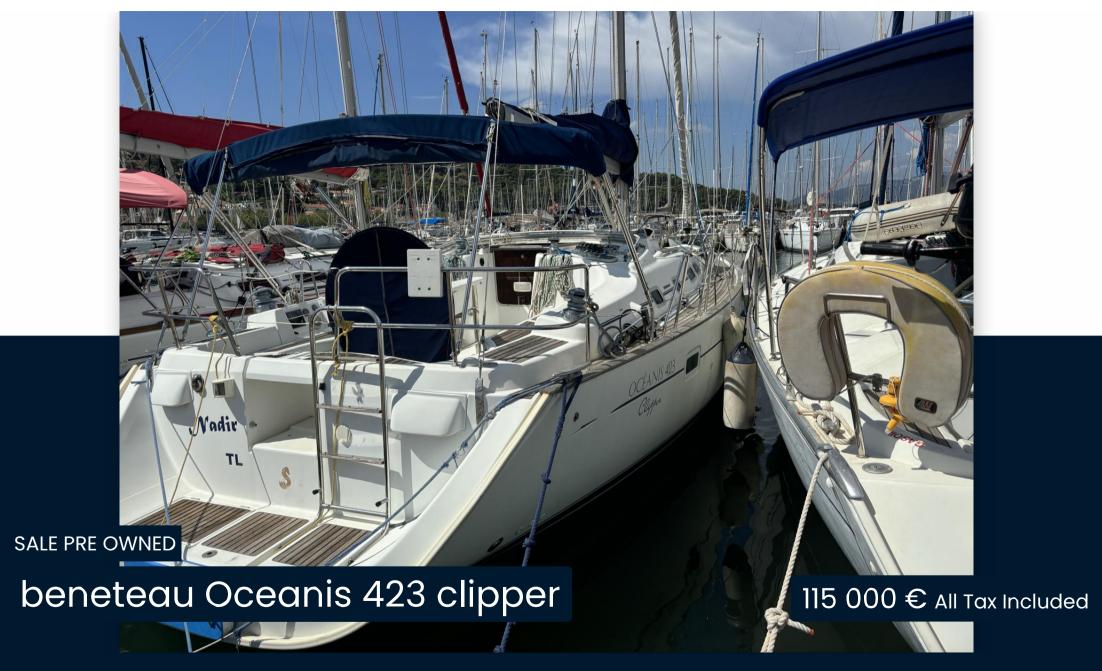

TYPE BRAND MODEL CURRENT LOCATION
Sailboat beneteau Oceanis 423 clipper St-mandrier