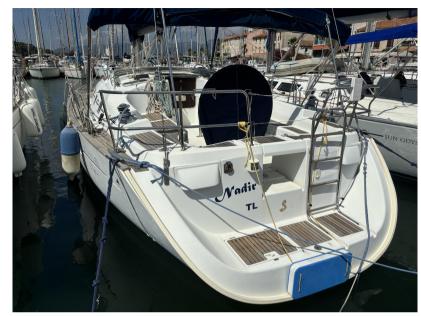

TYPE BRAND MODEL CURRENT LOCATION
Sailboat beneteau Oceanis 423 clipper St-mandrier