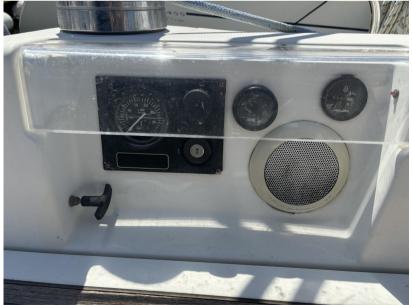

## Electricity / air conditioning

ENGINE BATTERY SERVICE BATTERY

| Navigation equipment          |                     |             |             |  |
|-------------------------------|---------------------|-------------|-------------|--|
| GPS                           | RADAR               | AUTO PILOT  | VHF         |  |
| WIND<br>INSTRUMENTS           | ANCHOR              |             |             |  |
| Galley / Laundry / Entertainn | ment                |             |             |  |
| OVEN                          | FRIDGE              | STOVE       | SINK        |  |
| Deck equipment                |                     |             |             |  |
| WINDLASS                      | GANGWAY             | SWIM LADDER | DECK SHOWER |  |
| CANOPY                        | SUNBATHING CUSHIONS |             |             |  |
| Safety equipment / miscella   | ineous              |             |             |  |
| BILGE PUMP                    |                     |             |             |  |
| Sails                         |                     |             |             |  |
| GENOA SAIL                    | SPINNAKER           | MAIN SAIL   |             |  |