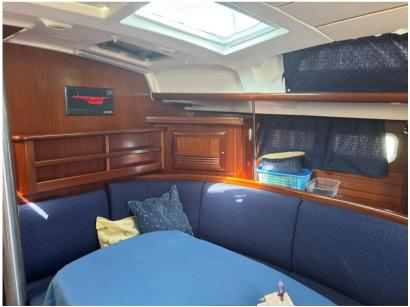

### **Building / facilities**

HULL MATERIAL AMOUNT OF CABINS BERTHS BATHROOM(S)
POLYESTER 3 6 2