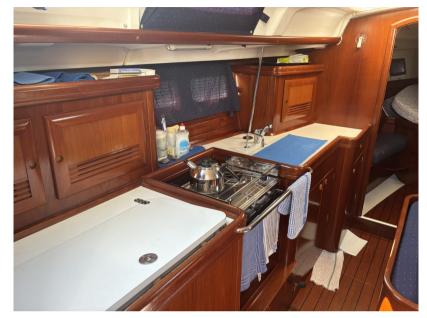

## Electricity / air conditioning

ENGINE BATTERY SERVICE BATTERY

| Navigation equipment          |                     |             |             |  |
|-------------------------------|---------------------|-------------|-------------|--|
| GPS                           | RADAR               | AUTO PILOT  | VHF         |  |
| WIND<br>INSTRUMENTS           | ANCHOR              |             |             |  |
| Galley / Laundry / Entertainn | ment                |             |             |  |
| OVEN                          | FRIDGE              | STOVE       | SINK        |  |
| Deck equipment                |                     |             |             |  |
| WINDLASS                      | GANGWAY             | SWIM LADDER | DECK SHOWER |  |
| CANOPY                        | SUNBATHING CUSHIONS |             |             |  |
| Safety equipment / miscella   | ineous              |             |             |  |
| BILGE PUMP                    |                     |             |             |  |
| Sails                         |                     |             |             |  |
| GENOA SAIL                    | SPINNAKER           | MAIN SAIL   |             |  |