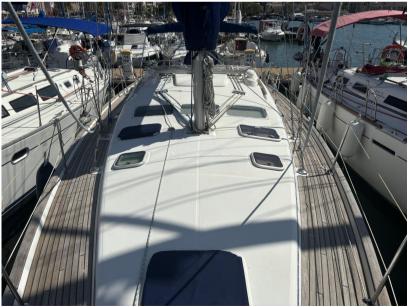

TYPE BRAND MODEL CURRENT LOCATION
Sailboat beneteau Oceanis 423 clipper St-mandrier

### **Building / facilities**

HULL MATERIAL AMOUNT OF CABINS BERTHS BATHROOM(S)
POLYESTER 3 6 2