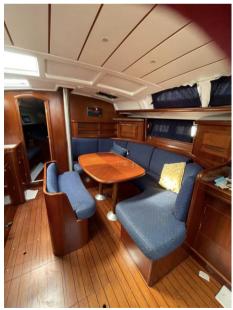

### **Building / facilities**

HULL MATERIAL AMOUNT OF CABINS BERTHS BATHROOM(S)
POLYESTER 3 6 2