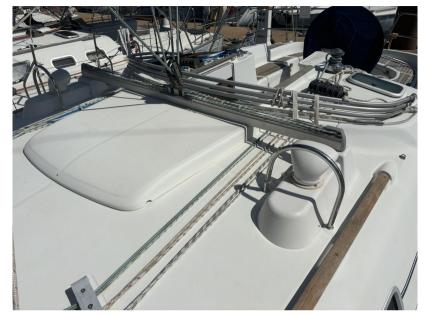

## Electricity / air conditioning

ENGINE BATTERY SERVICE BATTERY

| Navigation equipment          |                     |             |             |  |
|-------------------------------|---------------------|-------------|-------------|--|
| GPS                           | RADAR               | AUTO PILOT  | VHF         |  |
| WIND<br>INSTRUMENTS           | ANCHOR              |             |             |  |
| Galley / Laundry / Entertainn | ment                |             |             |  |
| OVEN                          | FRIDGE              | STOVE       | SINK        |  |
| Deck equipment                |                     |             |             |  |
| WINDLASS                      | GANGWAY             | SWIM LADDER | DECK SHOWER |  |
| CANOPY                        | SUNBATHING CUSHIONS |             |             |  |
| Safety equipment / miscella   | ineous              |             |             |  |
| BILGE PUMP                    |                     |             |             |  |
| Sails                         |                     |             |             |  |
| GENOA SAIL                    | SPINNAKER           | MAIN SAIL   |             |  |