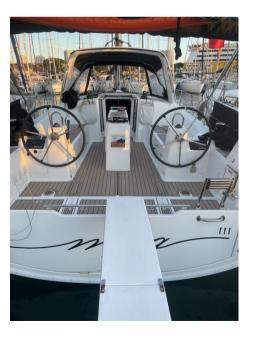

| Ge | n |          | ra |
|----|---|----------|----|
| 96 |   | <b>G</b> | ·  |

TYPE **BRAND** MODEL

Sailboat Oceanis 38.1 beneteau

**Building / facilities** 

AMOUNT OF CABINS **BERTHS** BATHROOM(S)

4

**Engine room** 

**GPS AUTO PILOT** TRIDATA VHF

WIND AIS **SONAR ANCHOR** INSTRUMENTS

| Galley / Laundry / Entertainment |             |               |             |  |  |
|----------------------------------|-------------|---------------|-------------|--|--|
| OVEN                             | FRIDGE      | TV            |             |  |  |
| Deck equipment                   |             |               |             |  |  |
| WINDLASS                         | SWIM LADDER | BIMINI<br>TOP | DECK SHOWER |  |  |
| SUNBATHING CUSHIONS              |             |               |             |  |  |
| Safety equipment / miscellaneous |             |               |             |  |  |