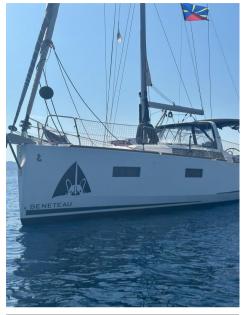

| Ge | n |          | ra |
|----|---|----------|----|
| 96 |   | <b>G</b> | ·  |

TYPE **BRAND** MODEL

Sailboat Oceanis 38.1 beneteau

**Building / facilities** 

AMOUNT OF CABINS **BERTHS** BATHROOM(S)

4

**Engine room** 