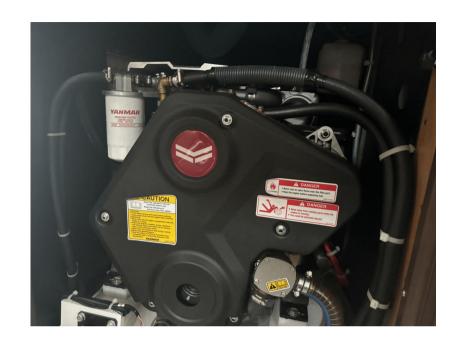

**ENGINE** NUMBER OF ENGINES HORSE POWER (CV) **ENGINE ENGINE HOURS** YEAR 180

1 x 40 YANMAR 2022

**PROPELLERS FUEL BOW THRUSTER** 

repliable Diesel

Electricity / air conditioning

WATER MAKER

**Navigation equipment** 