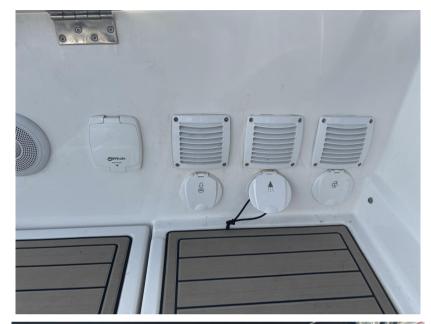

**GPS AUTO PILOT** TRIDATA VHF

WIND AIS **SONAR ANCHOR** INSTRUMENTS

| Galley / Laundry / Entertainment |             |               |             |  |  |
|----------------------------------|-------------|---------------|-------------|--|--|
| OVEN                             | FRIDGE      | TV            |             |  |  |
| Deck equipment                   |             |               |             |  |  |
| WINDLASS                         | SWIM LADDER | BIMINI<br>TOP | DECK SHOWER |  |  |
| SUNBATHING CUSHIONS              |             |               |             |  |  |
| Safety equipment / miscellaneous |             |               |             |  |  |