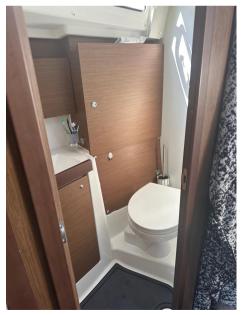

| Ge | n |          | ra |
|----|---|----------|----|
| 96 |   | <b>G</b> | ·  |

TYPE **BRAND** MODEL

Sailboat Oceanis 38.1 beneteau

**Building / facilities** 

AMOUNT OF CABINS **BERTHS** BATHROOM(S)

4

**Engine room** 