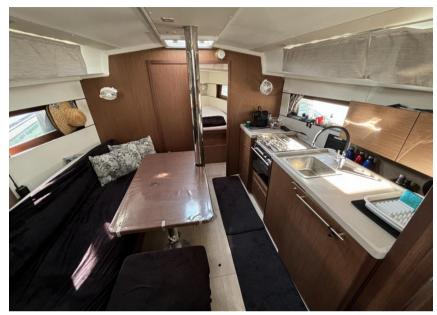

**GPS AUTO PILOT** TRIDATA VHF

WIND AIS **SONAR ANCHOR** INSTRUMENTS

| Galley / Laundry / Entertainment |             |               |             |  |  |
|----------------------------------|-------------|---------------|-------------|--|--|
| OVEN                             | FRIDGE      | TV            |             |  |  |
| Deck equipment                   |             |               |             |  |  |
| WINDLASS                         | SWIM LADDER | BIMINI<br>TOP | DECK SHOWER |  |  |
| SUNBATHING CUSHIONS              |             |               |             |  |  |
| Safety equipment / miscellaneous |             |               |             |  |  |