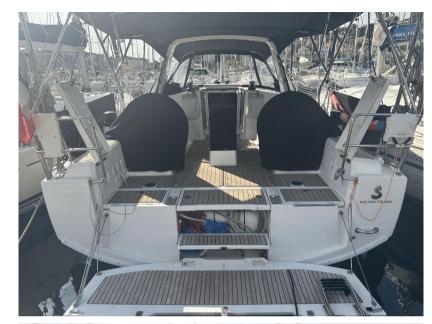

| Ge | n |          | ra |
|----|---|----------|----|
| 96 |   | <b>G</b> | ·  |

TYPE **BRAND** MODEL

Sailboat Oceanis 38.1 beneteau

**Building / facilities** 

AMOUNT OF CABINS **BERTHS** BATHROOM(S)

4

**Engine room** 

**GPS AUTO PILOT** TRIDATA VHF

WIND AIS **SONAR ANCHOR** INSTRUMENTS

| Galley / Laundry / Entertainment |             |               |             |  |  |
|----------------------------------|-------------|---------------|-------------|--|--|
| OVEN                             | FRIDGE      | TV            |             |  |  |
| Deck equipment                   |             |               |             |  |  |
| WINDLASS                         | SWIM LADDER | BIMINI<br>TOP | DECK SHOWER |  |  |
| SUNBATHING CUSHIONS              |             |               |             |  |  |
| Safety equipment / miscellaneous |             |               |             |  |  |