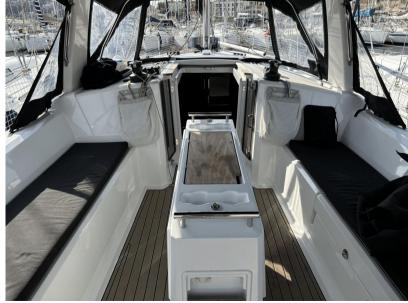

| Ge | n |          | ra |
|----|---|----------|----|
| 96 |   | <b>G</b> | ·  |

TYPE **BRAND** MODEL

Sailboat Oceanis 38.1 beneteau

**Building / facilities** 

AMOUNT OF CABINS **BERTHS** BATHROOM(S)

4

**Engine room** 

**GPS AUTO PILOT** TRIDATA VHF

WIND AIS **SONAR ANCHOR** INSTRUMENTS

| Galley / Laundry / Entertainment |             |               |             |  |  |
|----------------------------------|-------------|---------------|-------------|--|--|
| OVEN                             | FRIDGE      | TV            |             |  |  |
| Deck equipment                   |             |               |             |  |  |
| WINDLASS                         | SWIM LADDER | BIMINI<br>TOP | DECK SHOWER |  |  |
| SUNBATHING CUSHIONS              |             |               |             |  |  |
| Safety equipment / miscellaneous |             |               |             |  |  |