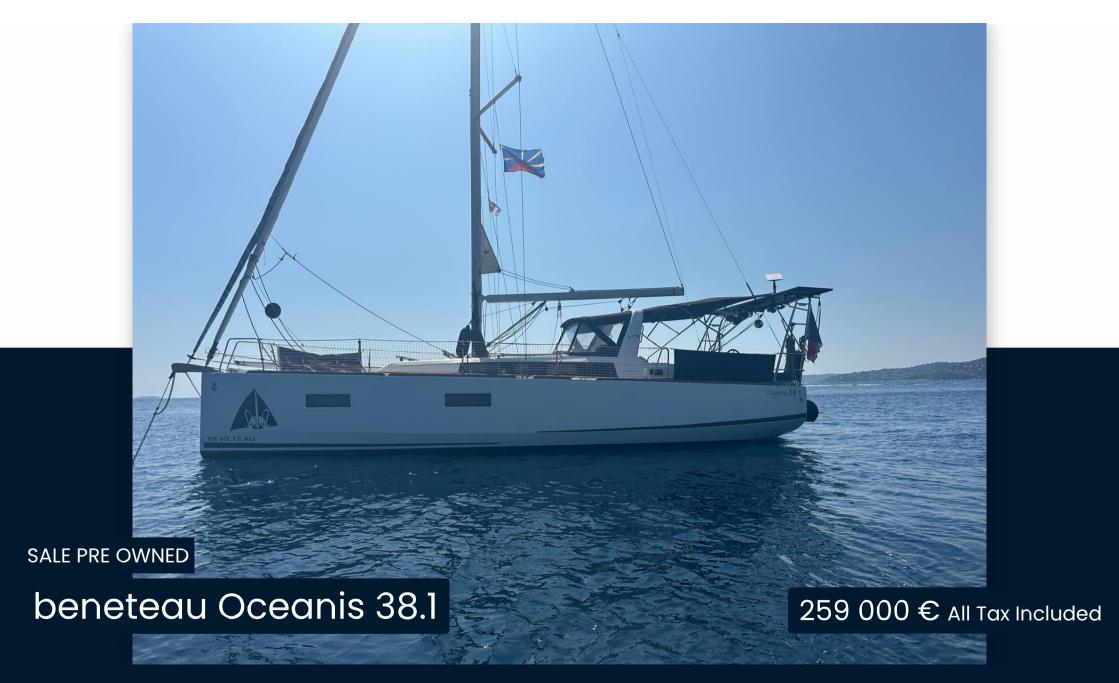

| Ge | n |          | ra |
|----|---|----------|----|
| 96 |   | <b>G</b> | ·  |

TYPE **BRAND** MODEL

Sailboat Oceanis 38.1 beneteau

**Building / facilities** 

AMOUNT OF CABINS **BERTHS** BATHROOM(S)

4

**Engine room** 