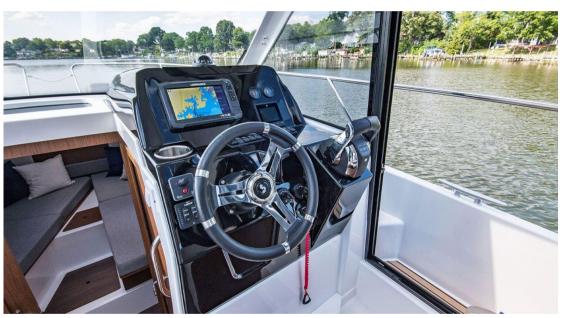

## Specifications

YEAR
2023

CABINS
2

9.12

BATHROOMS

WIDTH

ENGINE MANUFACTURER

SUZUKI

2.99

**GUESTS CRUISING** 

10

HORSE POWER

2 X 200 CV



| Ge | n |          | ra |
|----|---|----------|----|
| 96 |   | <b>G</b> | ш  |

TYPE BRAND MODEL GUESTS CRUISING

Motorboat beneteau Antares 9 ob 10

**Building / facilities** 

AMOUNT OF CABINS BERTHS BATHROOM(S)

4

**Engine room** 

ENGINE NUMBER OF ENGINES HORSE POWER (CV) PROPELLERS FUEL

SUZUKI 2 x 200 Hors-Bord gasoline

**BOW THRUSTER** 

## **Navigation equipment**

**ANCHOR** 

## **Deck equipment description**

Swimming platform

Cockpit table



## **Boat equipment description**

Bow thruster

Trim tabs

Anchor

Electric Windlass