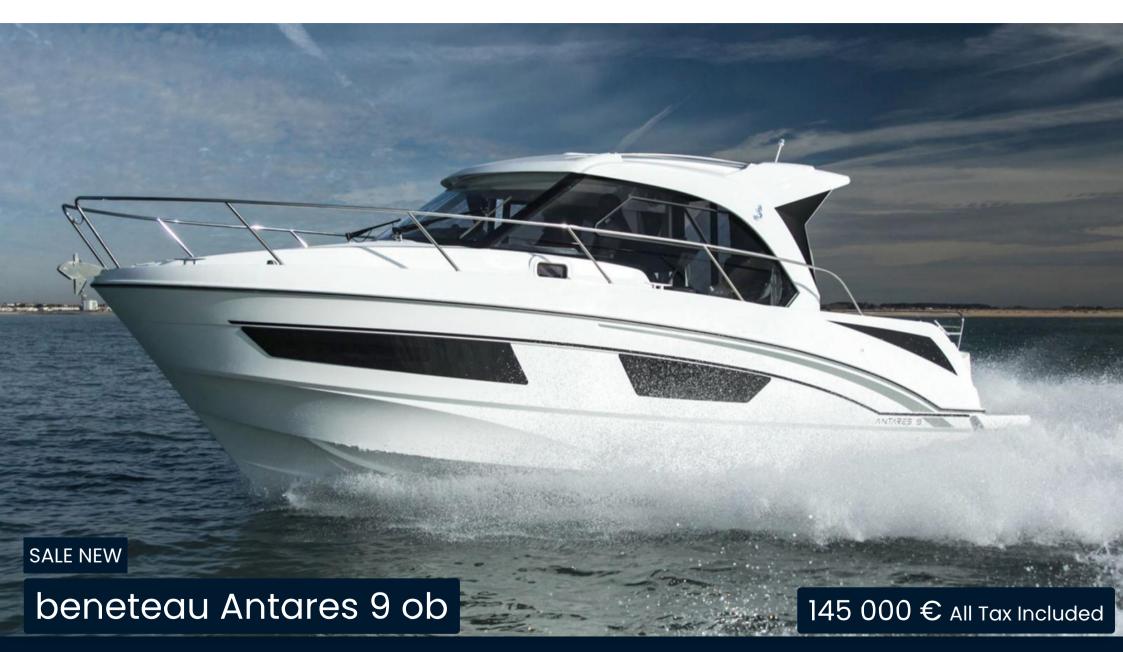

## Specifications

YEAR
2023

CABINS
2

9.12

BATHROOMS

WIDTH

ENGINE MANUFACTURER

SUZUKI

2.99

**GUESTS CRUISING** 

10

HORSE POWER

2 X 200 CV

| Ge | n |          | ra |
|----|---|----------|----|
| 96 |   | <b>G</b> | ш  |

TYPE BRAND MODEL GUESTS CRUISING

Motorboat beneteau Antares 9 ob 10