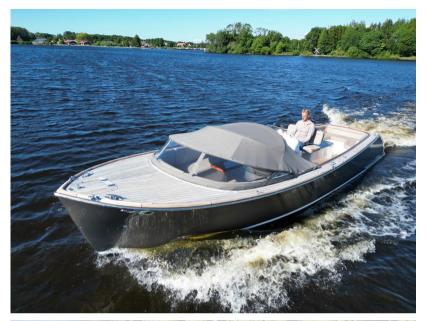

## Description

For sale by Orange Yachting: Long Island 33 Sportsman from 2005Offered for sale by Orange Yachting: Long Island 33 Sportsman from 2005.

The open Long Island 33 Sportsman offers a high dose of sportiness and comfort in addition to its stylish and classic appearance. The 33 Sportsman is by its well thought-out underwater hull and strong construction extremely suitable for sailing at high speed on large waters. The generous cockpit dimensions and standard luxury equipment guarantee great comfort when entertaining a large party on smaller inland waterways. The Long Island 33 Sportsman unites sportiness with style, quality and luxury in a way unique to Dutch waters.

Specifications:

Length: 10.00 meters

Width: 2.85 meter

Draught: 0.75 meter

Weight: 3.000 kilo

Speed: +/- 32 knots