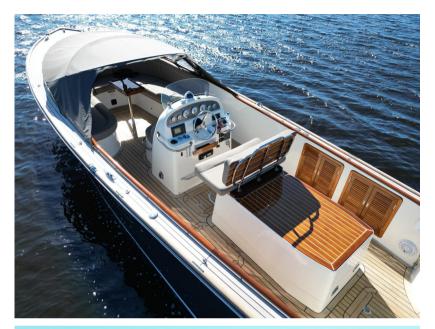

In 2024, major engine maintenance was performed and the boat was completely checked and repaired where necessary.

Options: Bow thruster, refrigerator, navigation lights, cockpit lights, storage, teak table, toilet, sound system with amplifier, spray hood, deck shower, shore power, depth gauge, rudder indicator, compass, hot air heater (Webasto) and more!