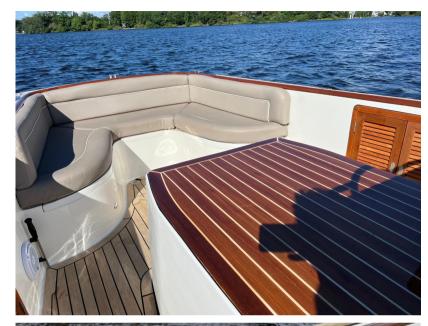

## Description

For sale by Orange Yachting: Long Island 33 Sportsman from 2005Offered for sale by Orange Yachting: Long Island 33 Sportsman from 2005.

The open Long Island 33 Sportsman offers a high dose of sportiness and comfort in addition to its stylish and classic appearance. The 33 Sportsman is by its well thought-out underwater hull and strong construction extremely suitable for sailing at high speed on large waters. The generous cockpit dimensions and standard luxury equipment guarantee great comfort when entertaining a large party on smaller inland waterways. The Long Island 33 Sportsman unites sportiness with style, quality and luxury in a way unique to Dutch waters.