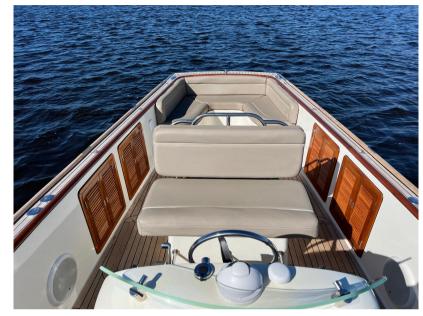

## Description

For sale by Orange Yachting: Long Island 33 Sportsman from 2005Offered for sale by Orange Yachting: Long Island 33 Sportsman from 2005.

The open Long Island 33 Sportsman offers a high dose of sportiness and comfort in addition to its stylish and classic appearance. The 33 Sportsman is by its well thought-out underwater hull and strong construction extremely suitable for sailing at high speed on large waters. The generous cockpit dimensions and standard luxury equipment guarantee great comfort when entertaining a large party on smaller inland waterways. The Long Island 33 Sportsman unites sportiness with style, quality and luxury in a way unique to Dutch waters.

In 2024, major engine maintenance was performed and the boat was completely checked and repaired where necessary.

Options: Bow thruster, refrigerator, navigation lights, cockpit lights, storage, teak table, toilet, sound system with amplifier, spray hood, deck shower, shore power, depth gauge, rudder indicator, compass, hot air heater (Webasto) and more!