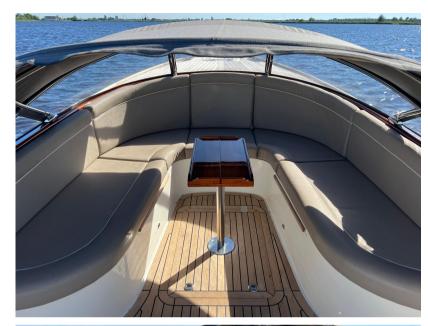

## Description

For sale by Orange Yachting: Long Island 33 Sportsman from 2005Offered for sale by Orange Yachting: Long Island 33 Sportsman from 2005.

The open Long Island 33 Sportsman offers a high dose of sportiness and comfort in addition to its stylish and classic appearance. The 33 Sportsman is by its well thought-out underwater hull and strong construction extremely suitable for sailing at high speed on large waters. The generous cockpit dimensions and standard luxury equipment guarantee great comfort when entertaining a large party on smaller inland waterways. The Long Island 33 Sportsman unites sportiness with style, quality and luxury in a way unique to Dutch waters.

In 2024, major engine maintenance was performed and the boat was completely checked and repaired where necessary.

Options: Bow thruster, refrigerator, navigation lights, cockpit lights, storage, teak table, toilet, sound system with amplifier, spray hood, deck shower, shore power, depth gauge, rudder indicator, compass, hot air heater (Webasto) and more!