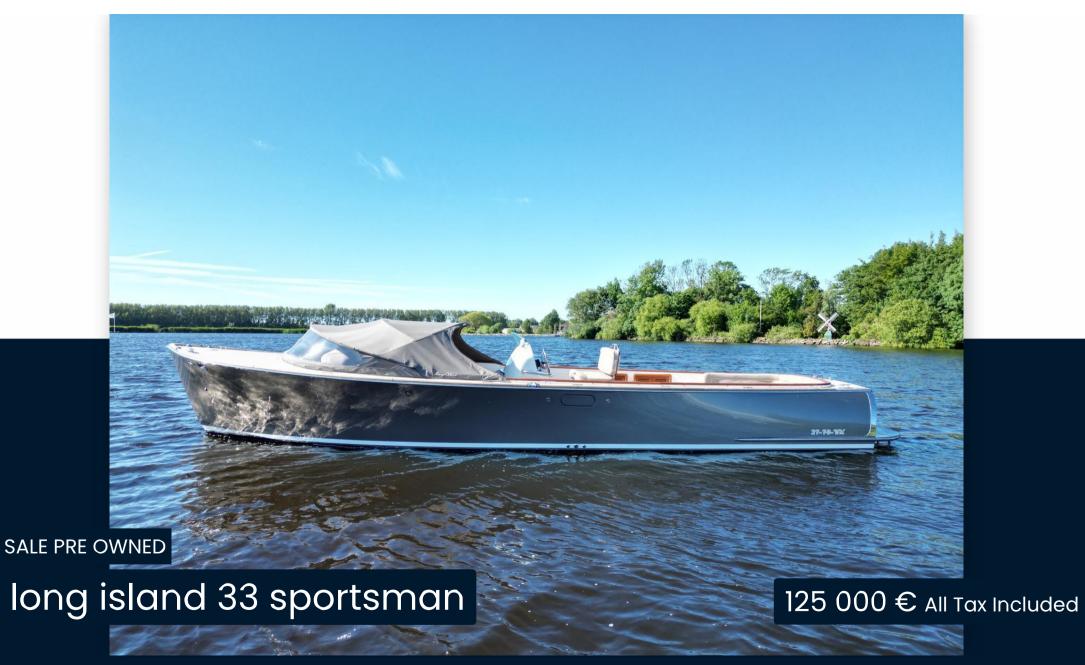

## Description

For sale by Orange Yachting: Long Island 33 Sportsman from 2005Offered for sale by Orange Yachting: Long Island 33 Sportsman from 2005.

The open Long Island 33 Sportsman offers a high dose of sportiness and comfort in addition to its stylish and classic appearance. The 33 Sportsman is by its well thought-out underwater hull and strong construction extremely suitable for sailing at high speed on large waters. The generous cockpit dimensions and standard luxury equipment guarantee great comfort when entertaining a large party on smaller inland waterways. The Long Island 33 Sportsman unites sportiness with style, quality and luxury in a way unique to Dutch waters.

Specifications:

Length: 10.00 meters

Width: 2.85 meter

Draught: 0.75 meter

Weight: 3.000 kilo

Speed: +/- 32 knots