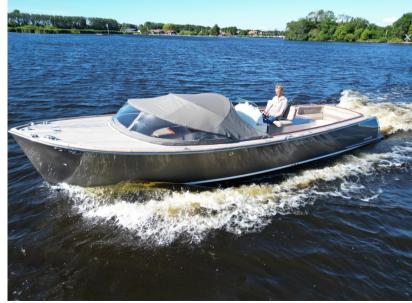

## Description

For sale by Orange Yachting: Long Island 33 Sportsman from 2005Offered for sale by Orange Yachting: Long Island 33 Sportsman from 2005.

The open Long Island 33 Sportsman offers a high dose of sportiness and comfort in addition to its stylish and classic appearance. The 33 Sportsman is by its well thought-out underwater hull and strong construction extremely suitable for sailing at high speed on large waters. The generous cockpit dimensions and standard luxury equipment guarantee great comfort when entertaining a large party on smaller inland waterways. The Long Island 33 Sportsman unites sportiness with style, quality and luxury in a way unique to Dutch waters.

Specifications:

Length: 10.00 meters

Width: 2.85 meter

Draught: 0.75 meter

Weight: 3.000 kilo

Speed: +/- 32 knots