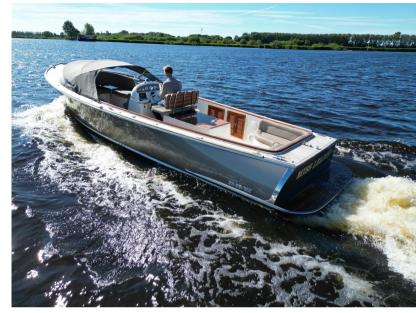

## Description

For sale by Orange Yachting: Long Island 33 Sportsman from 2005Offered for sale by Orange Yachting: Long Island 33 Sportsman from 2005.

The open Long Island 33 Sportsman offers a high dose of sportiness and comfort in addition to its stylish and classic appearance. The 33 Sportsman is by its well thought-out underwater hull and strong construction extremely suitable for sailing at high speed on large waters. The generous cockpit dimensions and standard luxury equipment guarantee great comfort when entertaining a large party on smaller inland waterways. The Long Island 33 Sportsman unites sportiness with style, quality and luxury in a way unique to Dutch waters.

Specifications:

Length: 10.00 meters

Width: 2.85 meter

Draught: 0.75 meter

Weight: 3.000 kilo

Speed: +/- 32 knots