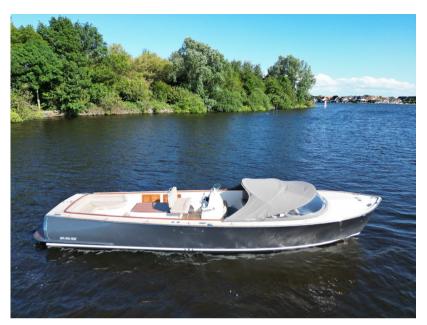

## Description

For sale by Orange Yachting: Long Island 33 Sportsman from 2005Offered for sale by Orange Yachting: Long Island 33 Sportsman from 2005.

The open Long Island 33 Sportsman offers a high dose of sportiness and comfort in addition to its stylish and classic appearance. The 33 Sportsman is by its well thought-out underwater hull and strong construction extremely suitable for sailing at high speed on large waters. The generous cockpit dimensions and standard luxury equipment guarantee great comfort when entertaining a large party on smaller inland waterways. The Long Island 33 Sportsman unites sportiness with style, quality and luxury in a way unique to Dutch waters.

Specifications:

Length: 10.00 meters

Width: 2.85 meter

Draught: 0.75 meter

Weight: 3.000 kilo

Speed: +/- 32 knots