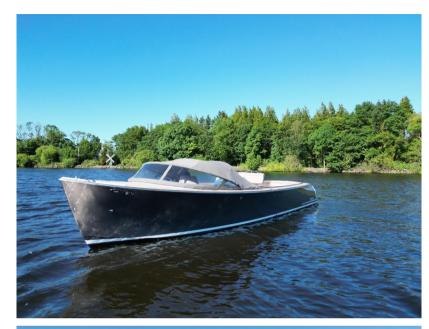

## Description

For sale by Orange Yachting: Long Island 33 Sportsman from 2005Offered for sale by Orange Yachting: Long Island 33 Sportsman from 2005.

The open Long Island 33 Sportsman offers a high dose of sportiness and comfort in addition to its stylish and classic appearance. The 33 Sportsman is by its well thought-out underwater hull and strong construction extremely suitable for sailing at high speed on large waters. The generous cockpit dimensions and standard luxury equipment guarantee great comfort when entertaining a large party on smaller inland waterways. The Long Island 33 Sportsman unites sportiness with style, quality and luxury in a way unique to Dutch waters.

Specifications:

Length: 10.00 meters

Width: 2.85 meter

Draught: 0.75 meter

Weight: 3.000 kilo

Speed: +/- 32 knots