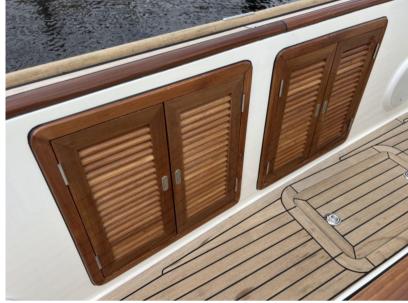

## Description

For sale by Orange Yachting: Long Island 33 Sportsman from 2005Offered for sale by Orange Yachting: Long Island 33 Sportsman from 2005.

The open Long Island 33 Sportsman offers a high dose of sportiness and comfort in addition to its stylish and classic appearance. The 33 Sportsman is by its well thought-out underwater hull and strong construction extremely suitable for sailing at high speed on large waters. The generous cockpit dimensions and standard luxury equipment guarantee great comfort when entertaining a large party on smaller inland waterways. The Long Island 33 Sportsman unites sportiness with style, quality and luxury in a way unique to Dutch waters.

In 2024, major engine maintenance was performed and the boat was completely checked and repaired where necessary.

Options: Bow thruster, refrigerator, navigation lights, cockpit lights, storage, teak table, toilet, sound system with amplifier, spray hood, deck shower, shore power, depth gauge, rudder indicator, compass, hot air heater (Webasto) and more!