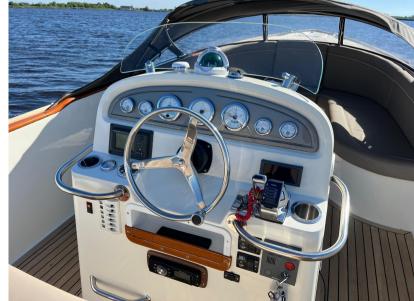

In 2024, major engine maintenance was performed and the boat was completely checked and repaired where necessary.

Options: Bow thruster, refrigerator, navigation lights, cockpit lights, storage, teak table, toilet, sound system with amplifier, spray hood, deck shower, shore power, depth gauge, rudder indicator, compass, hot air heater (Webasto) and more!