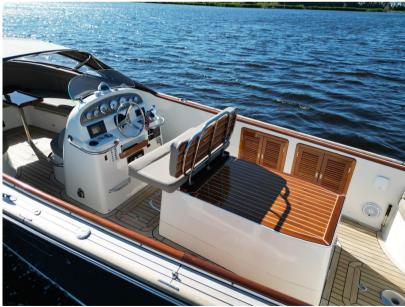

In 2024, major engine maintenance was performed and the boat was completely checked and repaired where necessary.

Options: Bow thruster, refrigerator, navigation lights, cockpit lights, storage, teak table, toilet, sound system with amplifier, spray hood, deck shower, shore power, depth gauge, rudder indicator, compass, hot air heater (Webasto) and more!