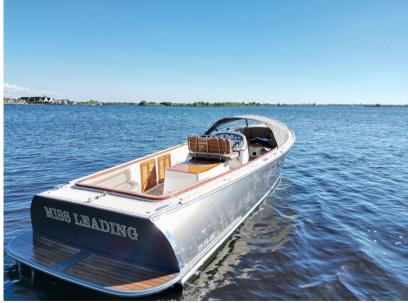

## Description

For sale by Orange Yachting: Long Island 33 Sportsman from 2005Offered for sale by Orange Yachting: Long Island 33 Sportsman from 2005.

The open Long Island 33 Sportsman offers a high dose of sportiness and comfort in addition to its stylish and classic appearance. The 33 Sportsman is by its well thought-out underwater hull and strong construction extremely suitable for sailing at high speed on large waters. The generous cockpit dimensions and standard luxury equipment guarantee great comfort when entertaining a large party on smaller inland waterways. The Long Island 33 Sportsman unites sportiness with style, quality and luxury in a way unique to Dutch waters.

Specifications:

Length: 10.00 meters

Width: 2.85 meter

Draught: 0.75 meter

Weight: 3.000 kilo

Speed: +/- 32 knots