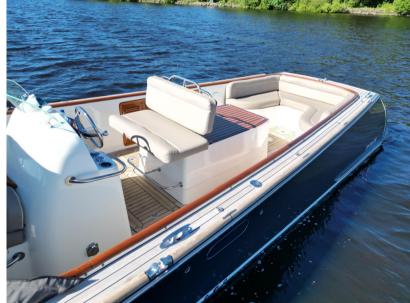

## Description

For sale by Orange Yachting: Long Island 33 Sportsman from 2005Offered for sale by Orange Yachting: Long Island 33 Sportsman from 2005.

The open Long Island 33 Sportsman offers a high dose of sportiness and comfort in addition to its stylish and classic appearance. The 33 Sportsman is by its well thought-out underwater hull and strong construction extremely suitable for sailing at high speed on large waters. The generous cockpit dimensions and standard luxury equipment guarantee great comfort when entertaining a large party on smaller inland waterways. The Long Island 33 Sportsman unites sportiness with style, quality and luxury in a way unique to Dutch waters.

In 2024, major engine maintenance was performed and the boat was completely checked and repaired where necessary.

Options: Bow thruster, refrigerator, navigation lights, cockpit lights, storage, teak table, toilet, sound system with amplifier, spray hood, deck shower, shore power, depth gauge, rudder indicator, compass, hot air heater (Webasto) and more!