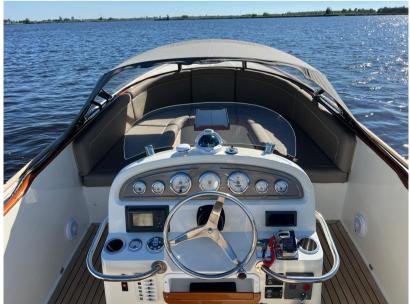

In 2024, major engine maintenance was performed and the boat was completely checked and repaired where necessary.

Options: Bow thruster, refrigerator, navigation lights, cockpit lights, storage, teak table, toilet, sound system with amplifier, spray hood, deck shower, shore power, depth gauge, rudder indicator, compass, hot air heater (Webasto) and more!