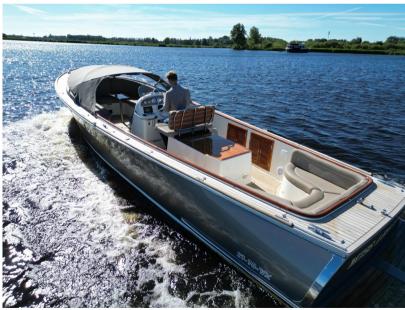

## Description

For sale by Orange Yachting: Long Island 33 Sportsman from 2005Offered for sale by Orange Yachting: Long Island 33 Sportsman from 2005.

The open Long Island 33 Sportsman offers a high dose of sportiness and comfort in addition to its stylish and classic appearance. The 33 Sportsman is by its well thought-out underwater hull and strong construction extremely suitable for sailing at high speed on large waters. The generous cockpit dimensions and standard luxury equipment guarantee great comfort when entertaining a large party on smaller inland waterways. The Long Island 33 Sportsman unites sportiness with style, quality and luxury in a way unique to Dutch waters.