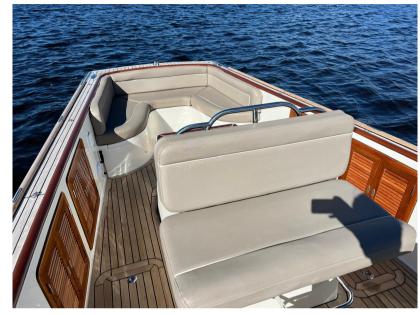

## Description

For sale by Orange Yachting: Long Island 33 Sportsman from 2005Offered for sale by Orange Yachting: Long Island 33 Sportsman from 2005.

The open Long Island 33 Sportsman offers a high dose of sportiness and comfort in addition to its stylish and classic appearance. The 33 Sportsman is by its well thought-out underwater hull and strong construction extremely suitable for sailing at high speed on large waters. The generous cockpit dimensions and standard luxury equipment guarantee great comfort when entertaining a large party on smaller inland waterways. The Long Island 33 Sportsman unites sportiness with style, quality and luxury in a way unique to Dutch waters.