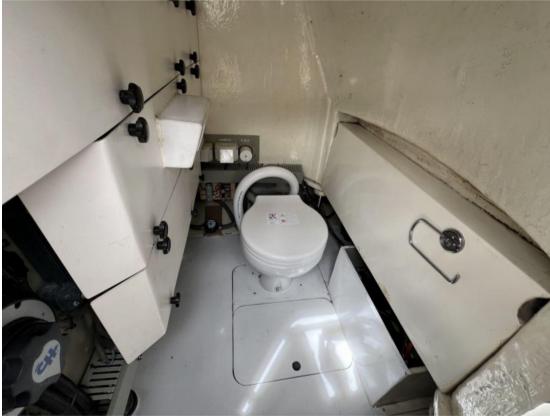

In 2024, major engine maintenance was performed and the boat was completely checked and repaired where necessary.

Options: Bow thruster, refrigerator, navigation lights, cockpit lights, storage, teak table, toilet, sound system with amplifier, spray hood, deck shower, shore power, depth gauge, rudder indicator, compass, hot air heater (Webasto) and more!