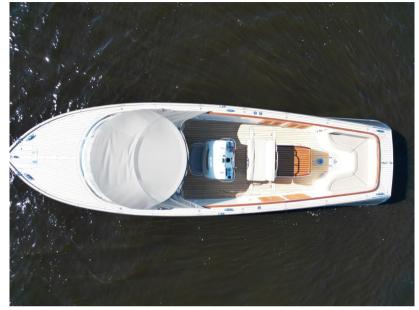

## Description

For sale by Orange Yachting: Long Island 33 Sportsman from 2005Offered for sale by Orange Yachting: Long Island 33 Sportsman from 2005.

The open Long Island 33 Sportsman offers a high dose of sportiness and comfort in addition to its stylish and classic appearance. The 33 Sportsman is by its well thought-out underwater hull and strong construction extremely suitable for sailing at high speed on large waters. The generous cockpit dimensions and standard luxury equipment guarantee great comfort when entertaining a large party on smaller inland waterways. The Long Island 33 Sportsman unites sportiness with style, quality and luxury in a way unique to Dutch waters.