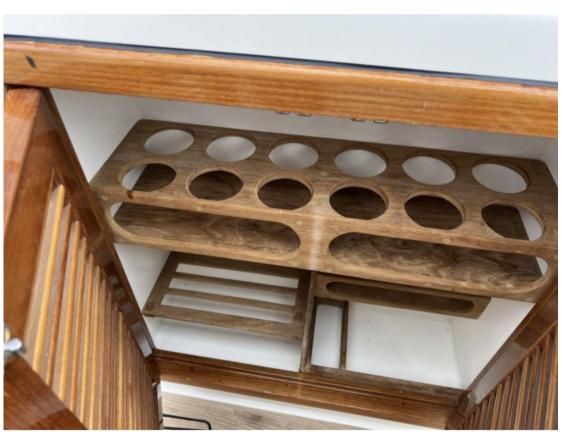

In 2024, major engine maintenance was performed and the boat was completely checked and repaired where necessary.

Options: Bow thruster, refrigerator, navigation lights, cockpit lights, storage, teak table, toilet, sound system with amplifier, spray hood, deck shower, shore power, depth gauge, rudder indicator, compass, hot air heater (Webasto) and more!