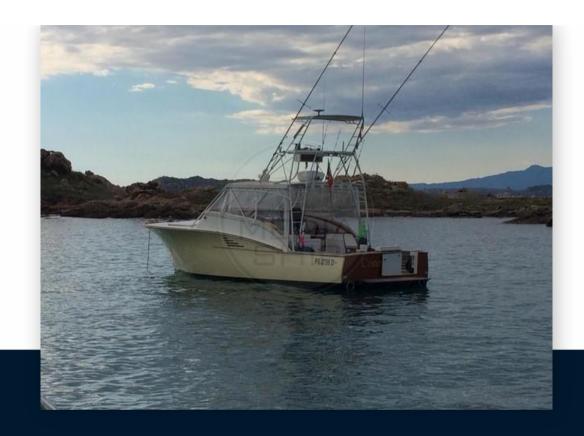

SALE PRE OWNED

ocean tech Bimarine 40

155 000 € All Tax Included

## Description

BIMARINE 40, 1992, HULL YELLOW, 2 x 565 HP GM DETROIT, 400 ENGINE HOURS, DIESEL, ENGINE CHECKED ON 2011, BOW THRUSTER, 1 CABIN/S, 1 WC(S), GENERATOR, RADAR, CUSCINERIA ESTERNA DI PRUA, +39~06~65~22~258/9, www.mediaship.it - AD CODE W120908/M - Check the full brochure, the video and the sea trial on our Web site MEDIA SHIP