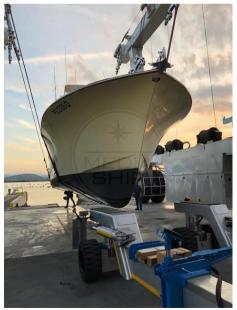

SALE PRE OWNED

ocean tech Bimarine 40

155 000 € All Tax Included

## Description

BIMARINE 40, 1992, HULL YELLOW, 2 x 565 HP GM DETROIT, 400 ENGINE HOURS, DIESEL, ENGINE CHECKED ON 2011, BOW THRUSTER, 1 CABIN/S, 1 WC(S), GENERATOR, RADAR, CUSCINERIA ESTERNA DI PRUA, +39~06~65~22~258/9, www.mediaship.it - AD CODE W120908/M - Check the full brochure, the video and the sea trial on our Web site MEDIA SHIP

## **Specifications**

| YEAR               | LENGTH              |
|--------------------|---------------------|
| 1992               | 12.24               |
| WIDTH              | DRAFT               |
| 4.20               | 1.20                |
| FUEL TANK CAPACITY | CABINS              |
| 2000               | 1                   |
| BATHROOMS          | ENGINE MANUFACTURER |
| 1                  | GM DETROIT          |
| ENGINE HOURS       | HORSE POWER         |
| 400                | 2 X 565 CV          |