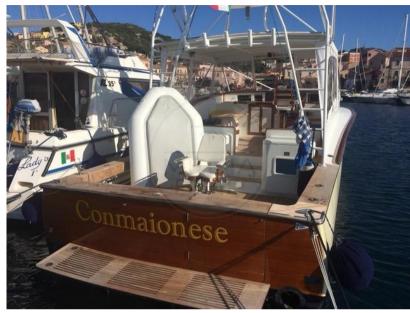

## Description

BIMARINE 40, 1992, HULL YELLOW, 2 x 565 HP GM DETROIT, 400 ENGINE HOURS, DIESEL, ENGINE CHECKED ON 2011, BOW THRUSTER, 1 CABIN/S, 1 WC(S), GENERATOR, RADAR, CUSCINERIA ESTERNA DI PRUA, +39~06~65~22~258/9, www.mediaship.it - AD CODE W120908/M - Check the full brochure, the video and the sea trial on our Web site MEDIA SHIP

Staging and technical:

Gangway, swimming ladder.

Domestic Facilities onboard:

Warm Water System.

Kitchen and appliances:

Refrigerator (Electric).