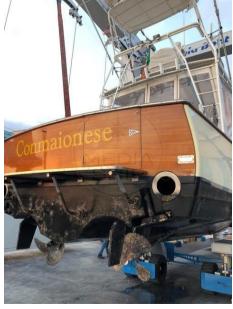

## Description

BIMARINE 40, 1992, HULL YELLOW, 2 x 565 HP GM DETROIT, 400 ENGINE HOURS, DIESEL, ENGINE CHECKED ON 2011, BOW THRUSTER, 1 CABIN/S, 1 WC(S), GENERATOR, RADAR, CUSCINERIA ESTERNA DI PRUA, +39~06~65~22~258/9, www.mediaship.it - AD CODE W120908/M - Check the full brochure, the video and the sea trial on our Web site MEDIA SHIP

**Building / facilities** 

HULL MATERIAL HULL COLOR AMOUNT OF CABINS **BERTHS** Yellow Decitex

BATHROOM(S)

**Engine room** 

NUMBER OF ENGINES HORSE POWER (CV) FUEL **ENGINE ENGINE HOURS GM DETROIT** 2 x 565 400 Diesel