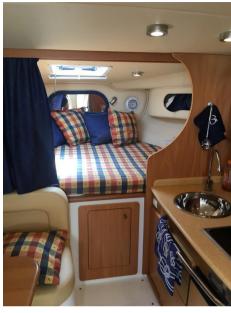

## Description

SAVER 300 SPORT, 2008, HULL WHITE, 2 x 260 HP MERCRUISER, 900 ENGINE HOURS, 2 CABIN/S, 1 WC(S), EXTERNAL CUSHIONS, CUSCINERIA ESTERNA DI PRUA, BIMINI-TOP, ONLY ONE OWNER,  $\pm$  39 06 65 22 258/9, www.mediaship.it - AD CODE W150482/M - Check the full brochure, the video and the sea trial on our Web site MEDIA SHIP

### **Building / facilities**

**HULL MATERIAL HULL COLOR** AMOUNT OF CABINS **BERTHS** Vetroresina Bianco

BATHROOM(S)