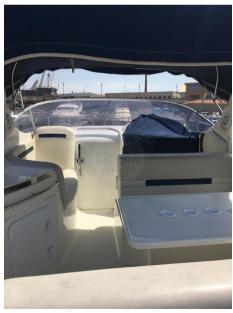

## Description

SAVER 300 SPORT, 2008, HULL WHITE, 2 x 260 HP MERCRUISER, 900 ENGINE HOURS, 2 CABIN/S, 1 WC(S), EXTERNAL CUSHIONS, CUSCINERIA ESTERNA DI PRUA, BIMINI-TOP, ONLY ONE OWNER,  $\pm$  39 06 65 22 258/9, www.mediaship.it - AD CODE W150482/M - Check the full brochure, the video and the sea trial on our Web site MEDIA SHIP

Staging and technical:

Tender Crane, Platform, swimming ladder, Tender.

Domestic Facilities onboard:

Warm Water System.

Kitchen and appliances:

Burner (Gas), Refrigerator (Electric).

Upholstery:

Cockpit Cover, Hull Cover.