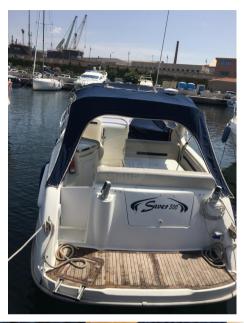

## Description

SAVER 300 SPORT, 2008, HULL WHITE, 2 x 260 HP MERCRUISER, 900 ENGINE HOURS, 2 CABIN/S, 1 WC(S), EXTERNAL CUSHIONS, CUSCINERIA ESTERNA DI PRUA, BIMINI-TOP, ONLY ONE OWNER,  $\pm$  39 06 65 22 258/9, www.mediaship.it - AD CODE W150482/M - Check the full brochure, the video and the sea trial on our Web site MEDIA SHIP

Staging and technical:

Tender Crane, Platform, swimming ladder, Tender.

Domestic Facilities onboard:

Warm Water System.

Kitchen and appliances:

Burner (Gas), Refrigerator (Electric).

Upholstery:

Cockpit Cover, Hull Cover.