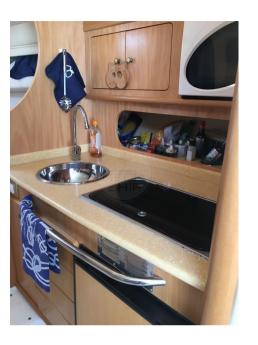

Staging and technical:

Tender Crane, Platform, swimming ladder, Tender.

Domestic Facilities onboard:

Warm Water System.

Kitchen and appliances:

Burner (Gas), Refrigerator (Electric).

Upholstery:

Cockpit Cover, Hull Cover.

### Electricity / air conditioning

**BATTERY** CHARGER

| Navigation equipment    |             |                    |        |  |  |  |
|-------------------------|-------------|--------------------|--------|--|--|--|
| GPS                     | VHF         | NAVIGATION COMPASS | ANCHOR |  |  |  |
| Galley / Laundry / Ente | rtainment   |                    |        |  |  |  |
| MICROWAVE               | FRIDGE      | TV                 |        |  |  |  |
| Deck equipment          |             |                    |        |  |  |  |
| BIMINI                  |             |                    |        |  |  |  |
| Safety equipment / mi   | scellaneous |                    |        |  |  |  |