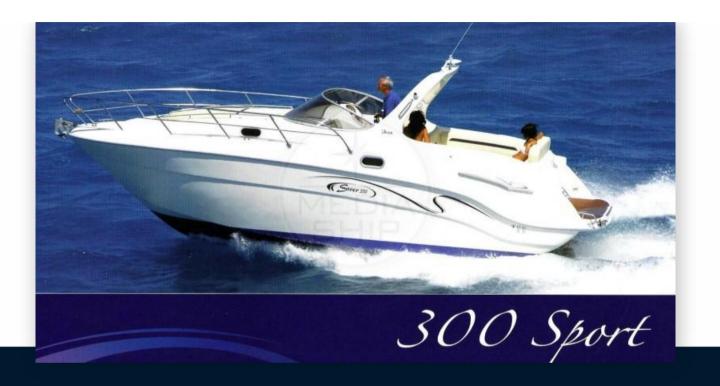

SALE PRE OWNED

saver 300 sport

50 000 € All Tax Included

## Description

SAVER 300 SPORT, 2008, HULL WHITE, 2 x 260 HP MERCRUISER, 900 ENGINE HOURS, 2 CABIN/S, 1 WC(S), EXTERNAL CUSHIONS, CUSCINERIA ESTERNA DI PRUA, BIMINI-TOP, ONLY ONE OWNER,  $\pm$  39 06 65 22 258/9, www.mediaship.it - AD CODE W150482/M - Check the full brochure, the video and the sea trial on our Web site MEDIA SHIP