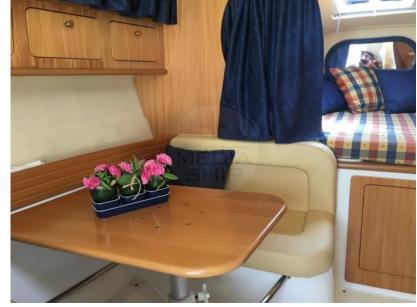

## Description

SAVER 300 SPORT, 2008, HULL WHITE, 2 x 260 HP MERCRUISER, 900 ENGINE HOURS, 2 CABIN/S, 1 WC(S), EXTERNAL CUSHIONS, CUSCINERIA ESTERNA DI PRUA, BIMINI-TOP, ONLY ONE OWNER,  $\pm$  39 06 65 22 258/9, www.mediaship.it - AD CODE W150482/M - Check the full brochure, the video and the sea trial on our Web site MEDIA SHIP

### **Building / facilities**

**HULL MATERIAL HULL COLOR** AMOUNT OF CABINS **BERTHS** Vetroresina Bianco

BATHROOM(S)