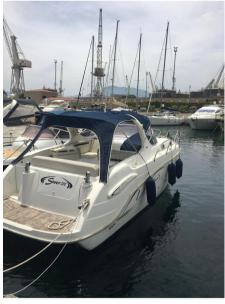

## Description

SAVER 300 SPORT, 2008, HULL WHITE, 2 x 260 HP MERCRUISER, 900 ENGINE HOURS, 2 CABIN/S, 1 WC(S), EXTERNAL CUSHIONS, CUSCINERIA ESTERNA DI PRUA, BIMINI-TOP, ONLY ONE OWNER,  $\pm$  39 06 65 22 258/9, www.mediaship.it - AD CODE W150482/M - Check the full brochure, the video and the sea trial on our Web site MEDIA SHIP

Staging and technical:

Tender Crane, Platform, swimming ladder, Tender.

Domestic Facilities onboard:

Warm Water System.

Kitchen and appliances:

Burner (Gas), Refrigerator (Electric).

Upholstery:

Cockpit Cover, Hull Cover.