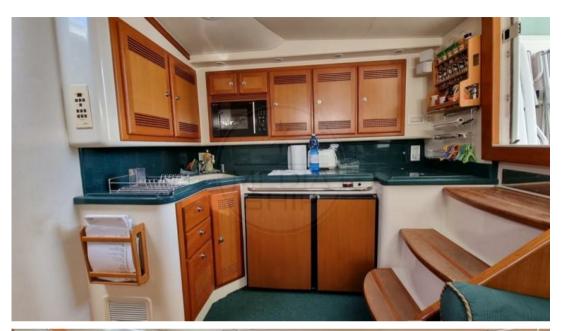

Staging and technical:

Gangway, Platform, swimming ladder.

Domestic Facilities onboard:

Warm Water System.

Kitchen and appliances:

Refrigerator (Electric).

## Galley / Laundry / Entertainment

OVEN MICROWAVE FREEZER FRIDGE

TV DVD PLAYER