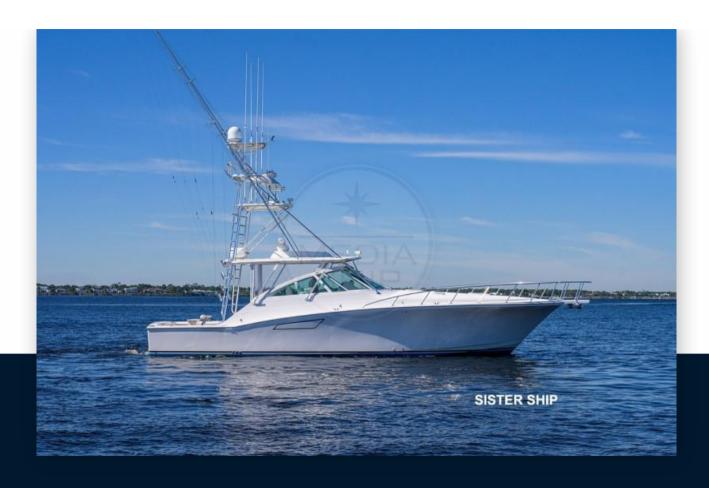

SALE PRE OWNED

cabo yacht Cabo 45

270 000 € All Tax Included

## Description

CABO 45, 2000, HULL WHITE, 2 x 660 HP CATERPILLAR, DIESEL, BOW THRUSTER, 1 CABIN/S, 1 WC(S), 1 SHOWER STALL, GENERATOR, AIR CONDITIONING, HYDRAULIC BOARDING LADDER, ONLY ONE OWNER, +39 06 65 22 258/9, www.mediaship.it - AD CODE W166043/M - Check the full brochure, the video and the sea trial on our Web site MEDIA SHIP