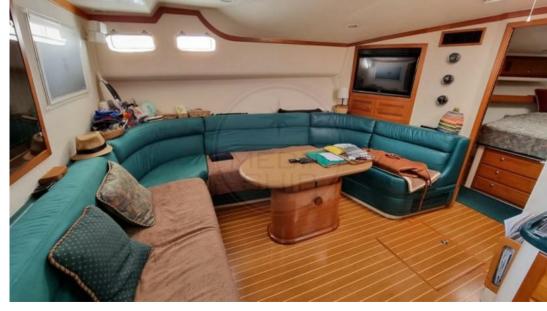

## **Building / facilities**

HULL MATERIALHULL COLORAMOUNT OF CABINSBERTHSVetroresinaBianco12

BATHROOM(S)

## Galley / Laundry / Entertainment

OVEN MICROWAVE FREEZER FRIDGE

TV DVD PLAYER