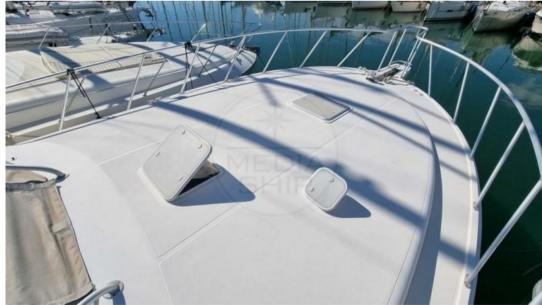

Staging and technical:

Gangway, Platform, swimming ladder.

Domestic Facilities onboard:

Warm Water System.

Kitchen and appliances:

Refrigerator (Electric).

### **Deck equipment**

**DECK SHOWER** 