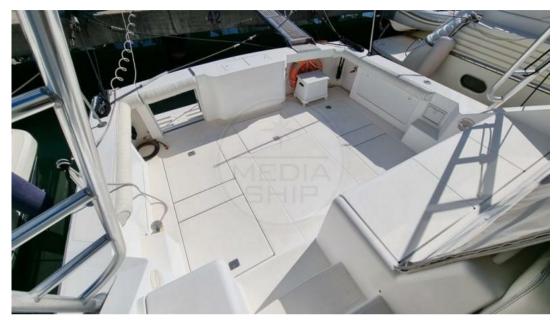

Staging and technical:

Gangway, Platform, swimming ladder.

Domestic Facilities onboard:

Warm Water System.

Kitchen and appliances:

Refrigerator (Electric).

### **Deck equipment**

**DECK SHOWER** 