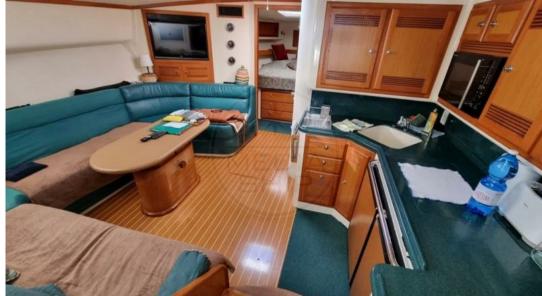

Staging and technical:

Gangway, Platform, swimming ladder.

Domestic Facilities onboard:

Warm Water System.

Kitchen and appliances:

Refrigerator (Electric).

## Galley / Laundry / Entertainment

OVEN MICROWAVE FREEZER FRIDGE

TV DVD PLAYER