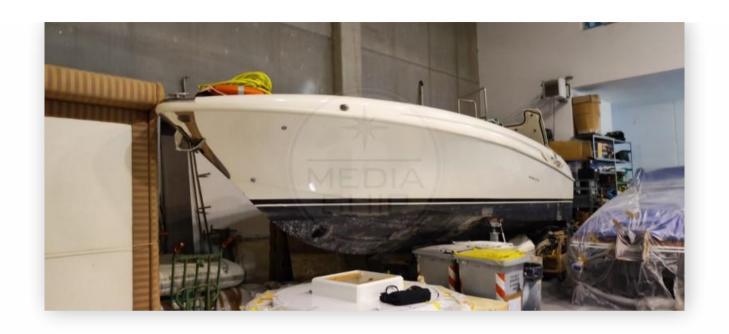

# Description

SHUTTLE, 2006, HULL WHITE, 1 x 350 HP VOLVO PENTA, DIESEL, BOW THRUSTER, 1 CABIN/S, EXTERNAL CUSHIONS, +39 06 65 22 258/9, www.mediaship.it - AD CODE W168993/M - Check the full brochure, the video and the sea trial on our Web site MEDIA SHIP

## **Building / facilities**

| HULL MATERIAL | HULL COLOR | AMOUNT OF CABINS | BERTHS |
|---------------|------------|------------------|--------|
| Vetroresina   | Bianco     | 1                | 2      |