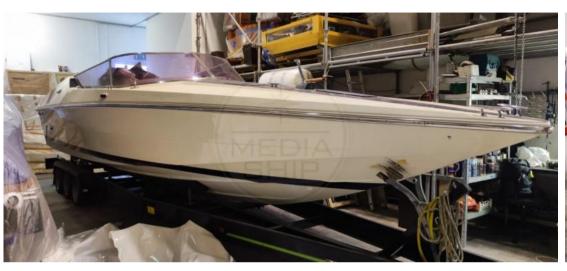

# Description

SHUTTLE, 2006, HULL WHITE, 1 x 350 HP VOLVO PENTA, DIESEL, BOW THRUSTER, 1 CABIN/S, EXTERNAL CUSHIONS, +39 06 65 22 258/9, www.mediaship.it - AD CODE W168993/M - Check the full brochure, the video and the sea trial on our Web site MEDIA SHIP

## **Building / facilities**

| HULL MATERIAL | HULL COLOR | AMOUNT OF CABINS | BERTHS |
|---------------|------------|------------------|--------|
| Vetroresina   | Bianco     | 1                | 2      |