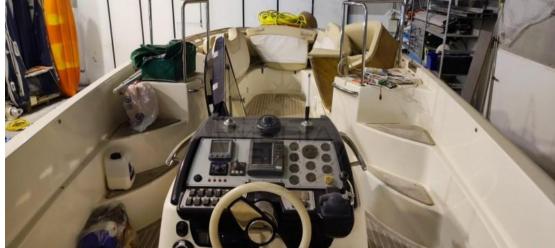

# Description

SHUTTLE, 2006, HULL WHITE, 1 x 350 HP VOLVO PENTA, DIESEL, BOW THRUSTER, 1 CABIN/S, EXTERNAL CUSHIONS, +39 06 65 22 258/9, www.mediaship.it - AD CODE W168993/M - Check the full brochure, the video and the sea trial on our Web site MEDIA SHIP

Staging and technical:

Platform, swimming ladder.

# **Specifications**

**VOLVO PENTA** 

| YEAR                | LENGTH      |
|---------------------|-------------|
| 2006                | 9.25        |
| WIDTH               | DRAFT       |
| 2.80                | 1.00        |
| FUEL TANK CAPACITY  | CABINS      |
| 120                 | 1           |
| ENGINE MANUFACTURER | HORSE POWER |