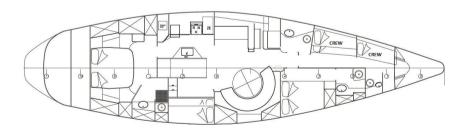

the boat had a major refit in 2022/23. Follia is equipped with Air Conditioning, Teak Bridge, stern beach, outdoor sun cushions. Crewed rental.

More information:

MEDIA SHIP INTERNATIONAL: https://www.mediaship.it/charter/sy-follia-19-00-m

Domestic Facilities onboard:

Watermaker.

# **Specifications**

YEAR

2003

**WIDTH** 

5.25

**CABINS** 

3

**HORSE POWER** 

1 X 138 CV

LENGTH

19.90

**GUESTS CRUISING** 

6

**ENGINE MANUFACTURER** 

Yanmar



#### General

TYPE BRAND MODEL GUESTS CRUISING

Sailboat comar Comet 65 s 6

CURRENT LOCATION

Sicilia

## **Building / facilities**

AMOUNT OF CABINS BERTHS
3 6

### **Engine room**

ENGINE NUMBER OF ENGINES HORSE POWER (CV)

Yanmar 1 x 138

### Electricity / air conditioning

AIR CONDITIONING