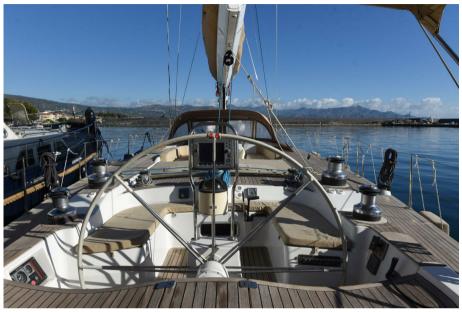

# Description

Perfect Ocean Racer, Bruce Farr project, for a comfortable and fast cruise, the boat had a major refit in 2022/23. Follia is equipped with Air Conditioning, Teak Bridge, stern beach, outdoor sun cushions. Crewed rental.