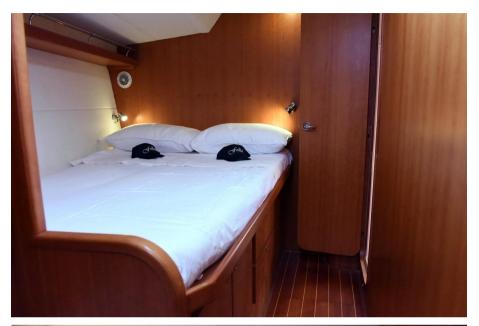

ast cruise, the boat had a major refit in 2022/23. Follia is equipped with Air Conditioning, Teak Bridge, stern beach, outdoor sun cushions. Crewed rental.

More information:

MEDIA SHIP INTERNATIONAL: https://www.mediaship.it/charter/sy-follia-19-00-m

Domestic Facilities onboard:

Watermaker.

# **Specifications**

YEAR

2003

**WIDTH** 

5.25

**CABINS** 

3

**HORSE POWER** 

1 X 138 CV

LENGTH

19.90

**GUESTS CRUISING** 

6

**ENGINE MANUFACTURER** 

Yanmar



#### General

TYPE BRAND MODEL GUESTS CRUISING

Sailboat comar Comet 65 s 6

CURRENT LOCATION

Sicilia

## **Building / facilities**

AMOUNT OF CABINS BERTHS
3 6

### **Engine room**

ENGINE NUMBER OF ENGINES HORSE POWER (CV)

Yanmar 1 x 138

### Electricity / air conditioning

AIR CONDITIONING