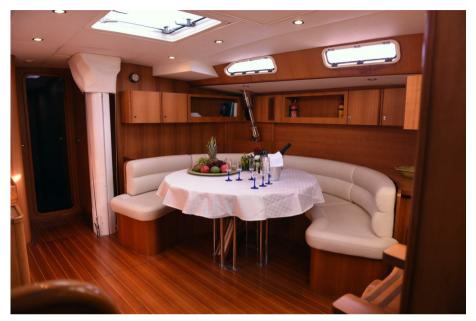

# Description

Perfect Ocean Racer, Bruce Farr project, for a comfortable and fast cruise, the boat had a major refit in 2022/23. Follia is equipped with Air Conditioning, Teak Bridge, stern beach, outdoor sun cushions. Crewed rental.