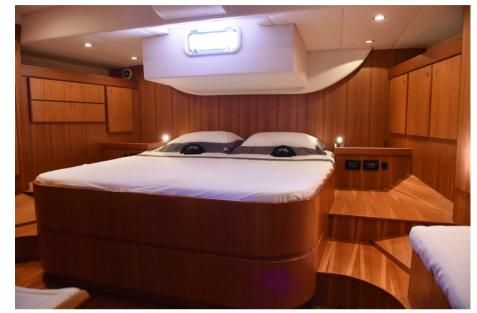

nd fast cruise, the boat had a major refit in 2022/23. Follia is equipped with Air Conditioning, Teak Bridge, stern beach, outdoor sun cushions. Crewed rental.

More information:

MEDIA SHIP INTERNATIONAL: https://www.mediaship.it/charter/sy-follia-19-00-m

Domestic Facilities onboard:

Watermaker.

# **Specifications**

YEAR

2003

**WIDTH** 

5.25

**CABINS** 

3

**HORSE POWER** 

1 X 138 CV

LENGTH

19.90

**GUESTS CRUISING** 

6

**ENGINE MANUFACTURER** 

Yanmar



#### General

TYPE BRAND MODEL GUESTS CRUISING

Sailboat comar Comet 65 s 6

CURRENT LOCATION

Sicilia

## **Building / facilities**

AMOUNT OF CABINS BERTHS
3 6

### **Engine room**

ENGINE NUMBER OF ENGINES HORSE POWER (CV)

Yanmar 1 x 138

### Electricity / air conditioning

AIR CONDITIONING