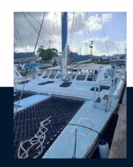

## Description

The Brooks 62 has been specially designed and built to work efficiently for day charter in the Caribbean. This model and also it's sister ships have proven themselves successful over all these years. It has the capacity to seat 40 passengers and can carry even up to 65. This light-weighted catamaran moves very efficiently under engine and also under sail . The cockpit offers a large bar area while the forward deck provides lots of areas for sunbathing . Brooks created a day charter boat which appears attractive and welcoming and which approved itself as a save and reliable working boatAdditional InformationDay Charter CatamaranMake: Brooks 60'Built in St Kitts for day charter usedYear - 1994 Length - 60 ft Hull Material - Plywood Epoxy Light weightSeating Capacity :40Max passengers: 65Engines & Propulsion Yanmar - 3JH4E-39 HP x 2 Drive Type - sd50 Sail drive Fuel Type - DieselPropellers - Flexofold x 2EquipmentBar with double sink in cockpit2 x toiletscockpit cushions Mainsail fully batten - 2019Furling Genoa -2019CompassVHFStereo JBL w. Speakers in cockpitElectric bildge pumpInverterSwimming ladderx2 cockpit shower