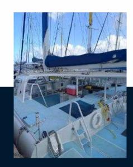

## Description

The Brooks 62 has been specially designed and built to work efficiently for day charter in the Caribbean. This model and also it's sister ships have proven themselves successful over all these years. It has the capacity to seat 40 passengers and can carry even up to 65. This light-weighted catamaran moves very efficiently under engine and also under sail . The cockpit offers a large bar area while the forward deck provides lots of areas for sunbathing . Brooks created a day charter boat which appears attractive and welcoming and which approved itself as a save and reliable working boatAdditional InformationDay Charter CatamaranMake: Brooks 60'Built in St Kitts for day charter usedYear - 1994 Length - 60 ft Hull Material - Plywood Epoxy Light weightSeating Capacity :40Max passengers: 65Engines & Propulsion Yanmar - 3JH4E-39 HP x 2 Drive Type - sd50 Sail drive Fuel Type - DieselPropellers - Flexofold x 2EquipmentBar with double sink in cockpit2 x toiletscockpit cushions Mainsail fully batten - 2019Furling Genoa -2019CompassVHFStereo JBL w. Speakers in cockpitElectric bildge pumpInverterSwimming ladderx2 cockpit shower