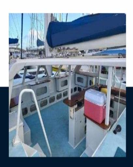

## Description

The Brooks 62 has been specially designed and built to work efficiently for day charter in the Caribbean. This model and also it's sister ships have proven themselves successful over all these years. It has the capacity to seat 40 passengers and can carry even up to 65. This light-weighted catamaran moves very efficiently under engine and also under sail . The cockpit offers a large bar area while the forward deck provides lots of areas for sunbathing . Brooks created a day charter boat which appears attractive and welcoming and which approved itself as a save and reliable working boatAdditional InformationDay Charter CatamaranMake: Brooks 60'Built in St Kitts for day charter usedYear - 1994 Length - 60 ft Hull Material - Plywood Epoxy Light weightSeating Capacity :40Max passengers: 65Engines & Propulsion Yanmar - 3JH4E-39 HP x 2 Drive Type - sd50 Sail drive Fuel Type - DieselPropellers - Flexofold x 2EquipmentBar with double sink in cockpit2 x toiletscockpit cushions Mainsail fully batten - 2019Furling Genoa -2019CompassVHFStereo JBL w. Speakers in cockpitElectric bildge pumpInverterSwimming ladderx2 cockpit shower