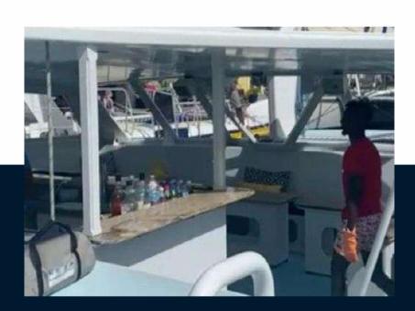

## Description

The Brooks 62 has been specially designed and built to work efficiently for day charter in the Caribbean. This model and also it's sister ships have proven themselves successful over all these years. It has the capacity to seat 40 passengers and can carry even up to 65. This light-weighted catamaran moves very efficiently under engine and also under sail . The cockpit offers a large bar area while the forward deck provides lots of areas for sunbathing . Brooks created a day charter boat which appears attractive and welcoming and which approved itself as a save and reliable working boatAdditional InformationDay Charter CatamaranMake: Brooks 60'Built in St Kitts for day charter usedYear - 1994 Length - 60 ft Hull Material - Plywood Epoxy Light weightSeating Capacity :40Max passengers: 65Engines & Propulsion Yanmar - 3JH4E-39 HP x 2 Drive Type - sd50 Sail drive Fuel Type - DieselPropellers - Flexofold x 2EquipmentBar with double sink in cockpit2 x toiletscockpit cushions Mainsail fully batten - 2019Furling Genoa -2019CompassVHFStereo JBL w. Speakers in cockpitElectric bildge pumpInverterSwimming ladderx2 cockpit shower