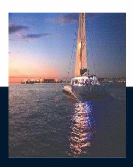

## Description

The Brooks 62 has been specially designed and built to work efficiently for day charter in the Caribbean. This model and also it's sister ships have proven themselves successful over all these years. It has the capacity to seat 40 passengers and can carry even up to 65. This light-weighted catamaran moves very efficiently under engine and also under sail . The cockpit offers a large bar area while the forward deck provides lots of areas for sunbathing . Brooks created a day charter boat which appears attractive and welcoming and which approved itself as a save and reliable working boatAdditional InformationDay Charter CatamaranMake: Brooks 60'Built in St Kitts for day charter usedYear - 1994 Length - 60 ft Hull Material - Plywood Epoxy Light weightSeating Capacity :40Max passengers: 65Engines & Propulsion Yanmar - 3JH4E-39 HP x 2 Drive Type - sd50 Sail drive Fuel Type - DieselPropellers - Flexofold x 2EquipmentBar with double sink in cockpit2 x toiletscockpit cushions Mainsail fully batten - 2019Furling Genoa -2019CompassVHFStereo JBL w. Speakers in cockpitElectric bildge pumpInverterSwimming ladderx2 cockpit shower