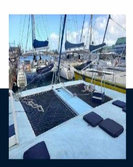

## Description

The Brooks 62 has been specially designed and built to work efficiently for day charter in the Caribbean. This model and also it's sister ships have proven themselves successful over all these years. It has the capacity to seat 40 passengers and can carry even up to 65. This light-weighted catamaran moves very efficiently under engine and also under sail . The cockpit offers a large bar area while the forward deck provides lots of areas for sunbathing . Brooks created a day charter boat which appears attractive and welcoming and which approved itself as a save and reliable working boatAdditional InformationDay Charter CatamaranMake: Brooks 60'Built in St Kitts for day charter usedYear - 1994 Length - 60 ft Hull Material - Plywood Epoxy Light weightSeating Capacity :40Max passengers: 65Engines & Propulsion Yanmar - 3JH4E-39 HP x 2 Drive Type - sd50 Sail drive Fuel Type - DieselPropellers - Flexofold x 2EquipmentBar with double sink in cockpit2 x toiletscockpit cushions Mainsail fully batten - 2019Furling Genoa -2019CompassVHFStereo JBL w. Speakers in cockpitElectric bildge pumpInverterSwimming ladderx2 cockpit shower