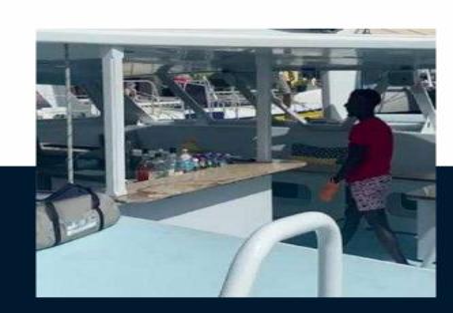

## Description

The Brooks 62 has been specially designed and built to work efficiently for day charter in the Caribbean. This model and also it's sister ships have proven themselves successful over all these years. It has the capacity to seat 40 passengers and can carry even up to 65. This light-weighted catamaran moves very efficiently under engine and also under sail . The cockpit offers a large bar area while the forward deck provides lots of areas for sunbathing . Brooks created a day charter boat which appears attractive and welcoming and which approved itself as a save and reliable working boatAdditional InformationDay Charter CatamaranMake: Brooks 60'Built in St Kitts for day charter usedYear - 1994 Length - 60 ft Hull Material - Plywood Epoxy Light weightSeating Capacity :40Max passengers: 65Engines & Propulsion Yanmar - 3JH4E-39 HP x 2 Drive Type - sd50 Sail drive Fuel Type - DieselPropellers - Flexofold x 2EquipmentBar with double sink in cockpit2 x toiletscockpit cushions Mainsail fully batten - 2019Furling Genoa -2019CompassVHFStereo JBL w. Speakers in cockpitElectric bildge pumpInverterSwimming ladderx2 cockpit shower