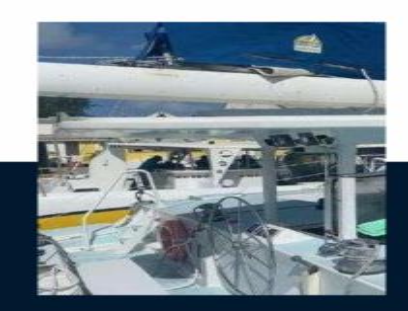

## Description

The Brooks 62 has been specially designed and built to work efficiently for day charter in the Caribbean. This model and also it's sister ships have proven themselves successful over all these years. It has the capacity to seat 40 passengers and can carry even up to 65. This light-weighted catamaran moves very efficiently under engine and also under sail . The cockpit offers a large bar area while the forward deck provides lots of areas for sunbathing . Brooks created a day charter boat which appears attractive and welcoming and which approved itself as a save and reliable working boatAdditional InformationDay Charter CatamaranMake: Brooks 60'Built in St Kitts for day charter usedYear - 1994 Length - 60 ft Hull Material - Plywood Epoxy Light weightSeating Capacity :40Max passengers: 65Engines & Propulsion Yanmar - 3JH4E-39 HP x 2 Drive Type - sd50 Sail drive Fuel Type - DieselPropellers - Flexofold x 2EquipmentBar with double sink in cockpit2 x toiletscockpit cushions Mainsail fully batten - 2019Furling Genoa -2019CompassVHFStereo JBL w. Speakers in cockpitElectric bildge pumpInverterSwimming ladderx2 cockpit shower