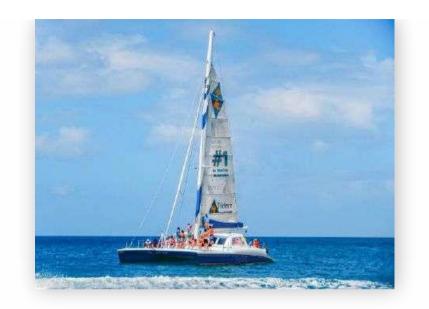

## Description

The Brooks 62 has been specially designed and built to work efficiently for day charter in the Caribbean. This model and also it's sister ships have proven themselves successful over all these years. It has the capacity to seat 40 passengers and can carry even up to 65. This light-weighted catamaran moves very efficiently under engine and also under sail . The cockpit offers a large bar area while the forward deck provides lots of areas for sunbathing . Brooks created a day charter boat which appears attractive and welcoming and which approved itself as a save and reliable working boatAdditional InformationDay Charter CatamaranMake: Brooks 60'Built in St Kitts for day charter usedYear - 1994 Length - 60 ft Hull Material - Plywood Epoxy Light weightSeating Capacity :40Max passengers: 65Engines & Propulsion Yanmar - 3JH4E-39 HP x 2 Drive Type - sd50 Sail drive Fuel Type - DieselPropellers - Flexofold x 2EquipmentBar with double sink in cockpit2 x toiletscockpit cushions Mainsail fully batten - 2019Furling Genoa -2019CompassVHFStereo JBL w. Speakers in cockpitElectric bildge pumpInverterSwimming ladderx2 cockpit shower