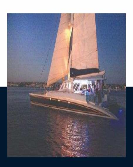

SALE PRE OWNED

custom Brooks 62

399 000 USD + VAT

## Description

The Brooks 62 has been specially designed and built to work efficiently for day charter in the Caribbean. This model and also it's sister ships have proven themselves successful over all these years. It has the capacity to seat 40 passengers and can carry even up to 65. This light-weighted catamaran moves very efficiently under engine and also under sail . The cockpit offers a large bar area while the forward deck provides lots of areas for sunbathing . Brooks created a day charter boat which appears attractive and welcoming and which approved itself as a save and reliable working boatAdditional InformationDay Charter CatamaranMake: Brooks 60'Built in St Kitts for day charter usedYear - 1994 Length - 60 ft Hull Material - Plywood Epoxy Light weightSeating Capacity :40Max passengers: 65Engines & Propulsion Yanmar - 3JH4E-39 HP x 2 Drive Type - sd50 Sail drive Fuel Type - DieselPropellers - Flexofold x 2EquipmentBar with double sink in cockpit2 x toiletscockpit cushions Mainsail fully batten - 2019Furling Genoa -2019CompassVHFStereo JBL w. Speakers in cockpitElectric bildge pumpInverterSwimming ladderx2 cockpit shower