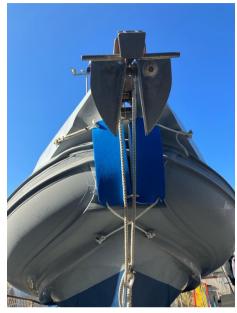

## Description

2 bloower suction sal machines; hydraulic flaps; still stainless steel; 3 halogen and LED high-beam headlights; stainless steel socketing on wheels; prepared for Garmin gps and Echomaps; console cover; 2019: NEW: engine, N.B. the hours also include those of the previous engine; 2023 NEW: Electric windlass, battery; delivery with antifouling and service; The dinghy can be sold with or without diving equipment; brokerage commission of 5% + VAT 22% to be paid by the buyer (VAT is calculated only on the amount of the commission)

Staging and technical:

Engine Alarm, 2 Batteries, Deck Shower, Gangway (inox e teak), Platform, 3 Electric Bilge Pump, 2 Manual Bilge Pump, Electric Windlass, swimming ladder (5 scalini).

Security equipment: