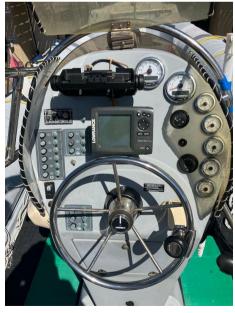

## Description

2 bloower suction sal machines; hydraulic flaps; still stainless steel; 3 halogen and LED high-beam headlights; stainless steel socketing on wheels; prepared for Garmin gps and Echomaps; console cover; 2019: NEW: engine, N.B. the hours also include those of the previous engine; 2023 NEW: Electric windlass, battery; delivery with antifouling and service; The dinghy can be sold with or without diving equipment; brokerage commission of 5% + VAT 22% to be paid by the buyer (VAT is calculated only on the amount of the commission)