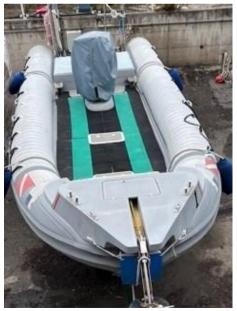

## Description

2 bloower suction sal machines; hydraulic flaps; still stainless steel; 3 halogen and LED high-beam headlights; stainless steel socketing on wheels; prepared for Garmin gps and Echomaps; console cover; 2019: NEW: engine, N.B. the hours also include those of the previous engine; 2023 NEW: Electric windlass, battery; delivery with antifouling and service; The dinghy can be sold with or without diving equipment; brokerage commission of 5% + VAT 22% to be paid by the buyer (VAT is calculated only on the amount of the commission)

Staging and technical:

Engine Alarm, 2 Batteries, Deck Shower, Gangway (inox e teak), Platform, 3 Electric Bilge Pump, 2 Manual Bilge Pump, Electric Windlass, swimming ladder (5 scalini).

Security equipment:

**HORSE POWER** 

General

TYPE BRAND
RIB Scan

scanner one

MODEL **800 d** 

**GUESTS CRUISING** 

30

CURRENT LOCATION Liguria