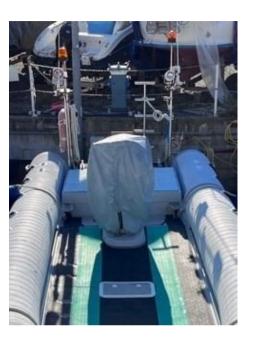

## Description

2 bloower suction sal machines; hydraulic flaps; still stainless steel; 3 halogen and LED high-beam headlights; stainless steel socketing on wheels; prepared for Garmin gps and Echomaps; console cover; 2019: NEW: engine, N.B. the hours also include those of the previous engine; 2023 NEW: Electric windlass, battery; delivery with antifouling and service; The dinghy can be sold with or without diving equipment; brokerage commission of 5% + VAT 22% to be paid by the buyer (VAT is calculated only on the amount of the commission)

Staging and technical:

Engine Alarm, 2 Batteries, Deck Shower, Gangway (inox e teak), Platform, 3 Electric Bilge Pump, 2 Manual Bilge Pump, Electric Windlass, swimming ladder (5 scalini).

Security equipment: