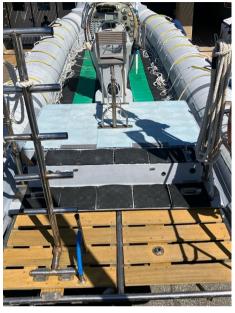

Staging and technical:

Engine Alarm, 2 Batteries, Deck Shower, Gangway (inox e teak), Platform, 3 Electric Bilge Pump, 2 Manual Bilge Pump, Electric Windlass, swimming ladder (5 scalini).

Security equipment: