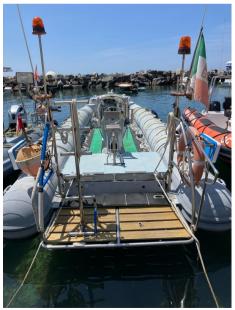

## Description

2 bloower suction sal machines; hydraulic flaps; still stainless steel; 3 halogen and LED high-beam headlights; stainless steel socketing on wheels; prepared for Garmin gps and Echomaps; console cover; 2019: NEW: engine, N.B. the hours also include those of the previous engine; 2023 NEW: Electric windlass, battery; delivery with antifouling and service; The dinghy can be sold with or without diving equipment; brokerage commission of 5% + VAT 22% to be paid by the buyer (VAT is calculated only on the amount of the commission)

Staging and technical:

Engine Alarm, 2 Batteries, Deck Shower, Gangway (inox e teak), Platform, 3 Electric Bilge Pump, 2 Manual Bilge Pump, Electric Windlass, swimming ladder (5 scalini).

Security equipment:

**HORSE POWER** 

General

TYPE BRAND
RIB Scan

scanner one

MODEL **800 d** 

**GUESTS CRUISING** 

30

CURRENT LOCATION Liguria