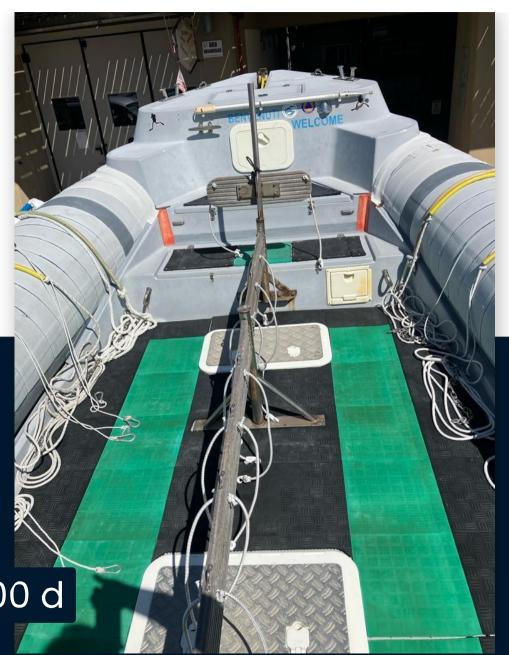

SALE PRE OWNED

scanner one 800 d

20 000 € All Tax Included

Staging and technical:

Engine Alarm, 2 Batteries, Deck Shower, Gangway (inox e teak), Platform, 3 Electric Bilge Pump, 2 Manual Bilge Pump, Electric Windlass, swimming ladder (5 scalini).

Security equipment:

**HORSE POWER** 

General

TYPE BRAND
RIB Scan

scanner one

MODEL **800 d** 

**GUESTS CRUISING** 

30

CURRENT LOCATION Liguria