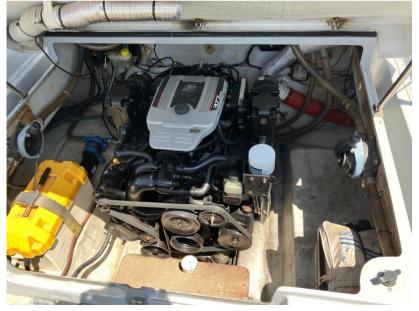

## **Specifications**

YEAR

| 2014               |
|--------------------|
| WIDTH              |
| 3.00               |
| GUESTS CRUISING 30 |
| ENGINE HOURS 300   |

| LENGTH              |
|---------------------|
| 7.98                |
| FUEL TANK CADACITY  |
| FUEL TANK CAPACITY  |
| 200                 |
|                     |
| ENGINE MANUFACTURER |
| Mercruiser 377      |
| ·                   |

**Dimensions / Performance** 

FUEL CAPACITY (L) CRUISING SPEED (ND)

30

TOP SPEED (ND)

35

**Engine room** 

Mercruiser 377

200

ENGINE NUMBER OF ENGINES HORSE POWER (CV)

1 x 370

**ENGINE HOURS** 

300

Electricity / air conditioning

**ENGINE BATTERY** 

**Navigation equipment** 

**SONAR** 