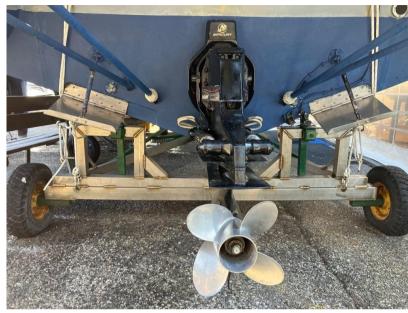

## **Specifications**

YEAR

| 2014               |
|--------------------|
| WIDTH              |
| 3.00               |
| GUESTS CRUISING 30 |
| ENGINE HOURS 300   |

| LENGTH              |
|---------------------|
| 7.98                |
| FUEL TANK CADACITY  |
| FUEL TANK CAPACITY  |
| 200                 |
|                     |
| ENGINE MANUFACTURER |
| Mercruiser 377      |
| ·                   |

**Dimensions / Performance** 

FUEL CAPACITY (L) CRUISING SPEED (ND)

30

TOP SPEED (ND)

35

**Engine room** 

Mercruiser 377

200

ENGINE NUMBER OF ENGINES HORSE POWER (CV)

1 x 370

**ENGINE HOURS** 

300

Electricity / air conditioning

**ENGINE BATTERY** 

**Navigation equipment** 

**SONAR** 