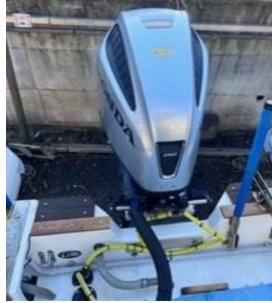

#### **Engine room**

engine Honda NUMBER OF ENGINES HORSE POWER (CV)

ENGINE HOURS

130

1 X 250 CV