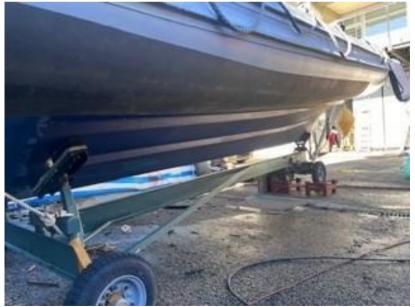

# Description

engine always serviced by an official Honda dealer; Sea Stars hydraulic helmsmen; Bracket Sea Stars; Stainless steel T Top with LED headlight; 2 LED highbeam lights; antifouling to the hull and tubulars; Honda computers; Street lights; Crowning lights; Trumpet; Still 10 kg with chain and rope; bow pulpit in Teak and stainless steel; hauling and launching bands; free construction trolley; stainless steel gangway from quay to dinghy and vice versa; all diving equipment available included in the price; brokerage commission of 5% + VAT 22% to be paid by the buyer (VAT is calculated only on the amount of the commission)

#### General

TYPE RIB

BRAND scanner one модец 800 d

**GUESTS CRUISING** 

30

**CURRENT LOCATION** 

Liguria