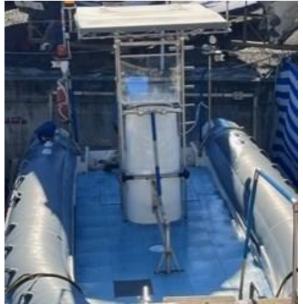

# Description

engine always serviced by an official Honda dealer; Sea Stars hydraulic helmsmen; Bracket Sea Stars; Stainless steel T Top with LED headlight; 2 LED highbeam lights; antifouling to the hull and tubulars; Honda computers; Street lights; Crowning lights; Trumpet; Still 10 kg with chain and rope; bow pulpit in Teak and stainless steel; hauling and launching bands; free construction trolley; stainless steel gangway from quay to dinghy and vice versa; all diving equipment available included in the price; brokerage commission of 5% + VAT 22% to be paid by the buyer (VAT is calculated only on the amount of the commission)

Navigation equipment:

Depth Sounder (Garmin), GPS (Garmin Echomaps).

Staging and technical:

Engine Alarm, Electric Bilge Pump (Rule 1500), swimming ladder (inox).

Upholstery:

Instrument Cover.

#### General

TYPE RIB

BRAND scanner one модец 800 d

**GUESTS CRUISING** 

30

**CURRENT LOCATION** 

Liguria