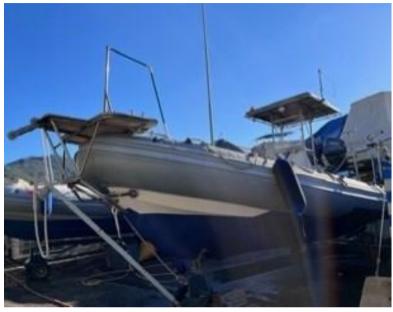

# Description

engine always serviced by an official Honda dealer; Sea Stars hydraulic helmsmen; Bracket Sea Stars; Stainless steel T Top with LED headlight; 2 LED highbeam lights; antifouling to the hull and tubulars; Honda computers; Street lights; Crowning lights; Trumpet; Still 10 kg with chain and rope; bow pulpit in Teak and stainless steel; hauling and launching bands; free construction trolley; stainless steel gangway from quay to dinghy and vice versa; all diving equipment available included in the price; brokerage commission of 5% + VAT 22% to be paid by the buyer (VAT is calculated only on the amount of the commission)

#### General

TYPE RIB

BRAND scanner one модец 800 d

**GUESTS CRUISING** 

30

**CURRENT LOCATION** 

Liguria