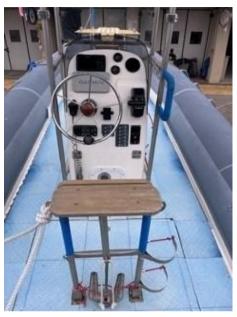

# Description

engine always serviced by an official Honda dealer; Sea Stars hydraulic helmsmen; Bracket Sea Stars; Stainless steel T Top with LED headlight; 2 LED highbeam lights; antifouling to the hull and tubulars; Honda computers; Street lights; Crowning lights; Trumpet; Still 10 kg with chain and rope; bow pulpit in Teak and stainless steel; hauling and launching bands; free construction trolley; stainless steel gangway from quay to dinghy and vice versa; all diving equipment available included in the price; brokerage commission of 5% + VAT 22% to be paid by the buyer (VAT is calculated only on the amount of the commission)

Navigation equipment:

Depth Sounder (Garmin), GPS (Garmin Echomaps).

Staging and technical:

Engine Alarm, Electric Bilge Pump (Rule 1500), swimming ladder (inox).

Upholstery:

Instrument Cover.

### **Navigation equipment**

GPS

NAVIGATION COMPASS

1 x 250

SONAR