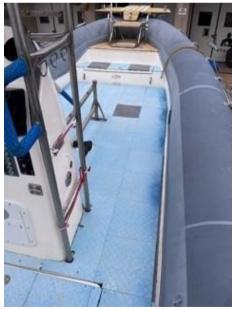

# Description

engine always serviced by an official Honda dealer; Sea Stars hydraulic helmsmen; Bracket Sea Stars; Stainless steel T Top with LED headlight; 2 LED highbeam lights; antifouling to the hull and tubulars; Honda computers; Street lights; Crowning lights; Trumpet; Still 10 kg with chain and rope; bow pulpit in Teak and stainless steel; hauling and launching bands; free construction trolley; stainless steel gangway from quay to dinghy and vice versa; all diving equipment available included in the price; brokerage commission of 5% + VAT 22% to be paid by the buyer (VAT is calculated only on the amount of the commission)

Navigation equipment:

Depth Sounder (Garmin), GPS (Garmin Echomaps).

Staging and technical:

Engine Alarm, Electric Bilge Pump (Rule 1500), swimming ladder (inox).

Upholstery:

Instrument Cover.