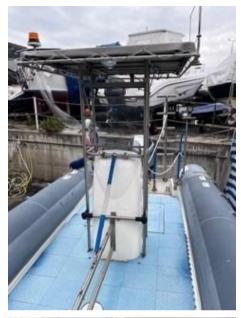

# Description

engine always serviced by an official Honda dealer; Sea Stars hydraulic helmsmen; Bracket Sea Stars; Stainless steel T Top with LED headlight; 2 LED highbeam lights; antifouling to the hull and tubulars; Honda computers; Street lights; Crowning lights; Trumpet; Still 10 kg with chain and rope; bow pulpit in Teak and stainless steel; hauling and launching bands; free construction trolley; stainless steel gangway from quay to dinghy and vice versa; all diving equipment available included in the price; brokerage commission of 5% + VAT 22% to be paid by the buyer (VAT is calculated only on the amount of the commission)

Navigation equipment:

Depth Sounder (Garmin), GPS (Garmin Echomaps).

Staging and technical:

Engine Alarm, Electric Bilge Pump (Rule 1500), swimming ladder (inox).

Upholstery:

Instrument Cover.