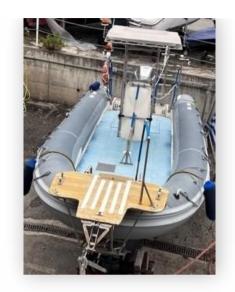

# Description

engine always serviced by an official Honda dealer; Sea Stars hydraulic helmsmen; Bracket Sea Stars; Stainless steel T Top with LED headlight; 2 LED highbeam lights; antifouling to the hull and tubulars; Honda computers; Street lights; Crowning lights; Trumpet; Still 10 kg with chain and rope; bow pulpit in Teak and stainless steel; hauling and launching bands; free construction trolley; stainless steel gangway from quay to dinghy and vice versa; all diving equipment available included in the price; brokerage commission of 5% + VAT 22% to be paid by the buyer (VAT is calculated only on the amount of the commission)

#### General

TYPE RIB

BRAND scanner one модец 800 d

**GUESTS CRUISING** 

30

**CURRENT LOCATION** 

Liguria