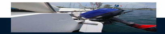

## Description

Pogo boats are well-known for its quality and performance. The Pogo 2 is just perfect for Regatta use or daysail use in the Caribbean. It has a hull type of Fin w/bulb & dual rudders. This model has just been hauled out and received new Antifouling. Contact us for more details Additional Information Pogo 2 Regatta boat 4 x single berth Electricity 12 v battery, 12 v outlet and USB outlet Engine: Outboard 4 x stroke Yamaha 5 hp Exterior Equipment Auto pilot for tiller steering Mainsail cover Complete anchor set Mainsail for Pogo 2 – good conditions Small mainsail – like New Solent (Kevlar) Tri sail– good condition Spinnaker–excellent condition 3 x Harken winch (2 x new ones) Maintenance Last haul out including Antifouling – 2023 No osmosis found on the hull Last Rigging serviced – 2019 Halyards & sheets – new

## **Engine room**

NUMBER OF ENGINES (CV)

1