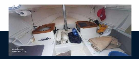

## Description

Pogo boats are well-known for its quality and performance. The Pogo 2 is just perfect for Regatta use or daysail use in the Caribbean. It has a hull type of Fin w/bulb & dual rudders. This model has just been hauled out and received new Antifouling. Contact us for more details Additional Information Pogo 2 Regatta boat 4 x single berth Electricity 12 v battery, 12 v outlet and USB outlet Engine: Outboard 4 x stroke Yamaha 5 hp Exterior Equipment Auto pilot for tiller steering Mainsail cover Complete anchor set Mainsail for Pogo 2 – good conditions Small mainsail – like New Solent (Kevlar) Tri sail– good condition Spinnaker–excellent condition 3 x Harken winch (2 x new ones) Maintenance Last haul out including Antifouling – 2023 No osmosis found on the hull Last Rigging serviced – 2019 Halyards & sheets – new