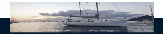

SALE PRE OWNED

pogo Pogo 2

17 000 € + VAT

## Description

Pogo boats are well-known for its quality and performance. The Pogo 2 is just perfect for Regatta use or daysail use in the Caribbean. It has a hull type of Fin w/bulb & dual rudders. This model has just been hauled out and received new Antifouling. Contact us for more details Additional Information Pogo 2 Regatta boat 4 x single berth Electricity 12 v battery, 12 v outlet and USB outlet Engine: Outboard 4 x stroke Yamaha 5 hp Exterior Equipment Auto pilot for tiller steering Mainsail cover Complete anchor set Mainsail for Pogo 2 – good conditions Small mainsail – like New Solent (Kevlar) Tri sail– good condition Spinnaker–excellent condition 3 x Harken winch (2 x new ones) Maintenance Last haul out including Antifouling – 2023 No osmosis found on the hull Last Rigging serviced – 2019 Halyards & sheets – new