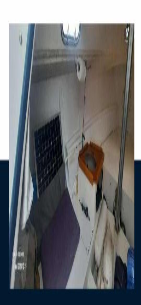

## Description

Pogo boats are well-known for its quality and performance. The Pogo 2 is just perfect for Regatta use or daysail use in the Caribbean. It has a hull type of Fin w/bulb & dual rudders. This model has just been hauled out and received new Antifouling. Contact us for more details Additional Information Pogo 2 Regatta boat 4 x single berth Electricity 12 v battery, 12 v outlet and USB outlet Engine: Outboard 4 x stroke Yamaha 5 hp Exterior Equipment Auto pilot for tiller steering Mainsail cover Complete anchor set Mainsail for Pogo 2 – good conditions Small mainsail – like New Solent (Kevlar) Tri sail– good condition Spinnaker–excellent condition 3 x Harken winch (2 x new ones) Maintenance Last haul out including Antifouling – 2023 No osmosis found on the hull Last Rigging serviced – 2019 Halyards & sheets – new