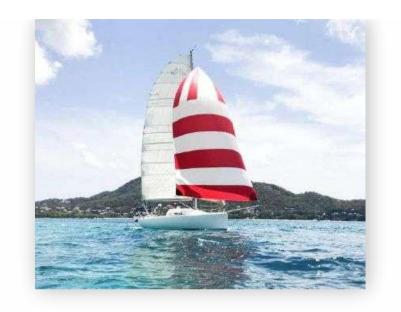

SALE PRE OWNED

pogo Pogo 2

17 000 € + VAT

## Description

Pogo boats are well-known for its quality and performance. The Pogo 2 is just perfect for Regatta use or daysail use in the Caribbean. It has a hull type of Fin w/bulb & dual rudders. This model has just been hauled out and received new Antifouling. Contact us for more details Additional Information Pogo 2 Regatta boat 4 x single berth Electricity 12 v battery, 12 v outlet and USB outlet Engine: Outboard 4 x stroke Yamaha 5 hp Exterior Equipment Auto pilot for tiller steering Mainsail cover Complete anchor set Mainsail for Pogo 2 – good conditions Small mainsail – like New Solent (Kevlar) Tri sail– good condition Spinnaker–excellent condition 3 x Harken winch (2 x new ones) Maintenance Last haul out including Antifouling – 2023 No osmosis found on the hull Last Rigging serviced – 2019 Halyards & sheets – new