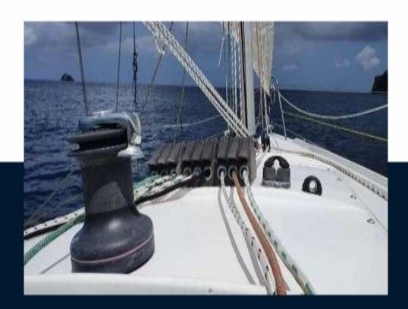

## Description

Pogo boats are well-known for its quality and performance. The Pogo 2 is just perfect for Regatta use or daysail use in the Caribbean. It has a hull type of Fin w/bulb & dual rudders. This model has just been hauled out and received new Antifouling. Contact us for more details Additional Information Pogo 2 Regatta boat 4 x single berth Electricity 12 v battery, 12 v outlet and USB outlet Engine: Outboard 4 x stroke Yamaha 5 hp Exterior Equipment Auto pilot for tiller steering Mainsail cover Complete anchor set Mainsail for Pogo 2 – good conditions Small mainsail – like New Solent (Kevlar) Tri sail– good condition Spinnaker–excellent condition 3 x Harken winch (2 x new ones) Maintenance Last haul out including Antifouling – 2023 No osmosis found on the hull Last Rigging serviced – 2019 Halyards & sheets – new