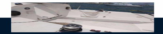

## Description

Pogo boats are well-known for its quality and performance. The Pogo 2 is just perfect for Regatta use or daysail use in the Caribbean. It has a hull type of Fin w/bulb & dual rudders. This model has just been hauled out and received new Antifouling. Contact us for more details Additional Information Pogo 2 Regatta boat 4 x single berth Electricity 12 v battery, 12 v outlet and USB outlet Engine: Outboard 4 x stroke Yamaha 5 hp Exterior Equipment Auto pilot for tiller steering Mainsail cover Complete anchor set Mainsail for Pogo 2 – good conditions Small mainsail – like New Solent (Kevlar) Tri sail– good condition Spinnaker–excellent condition 3 x Harken winch (2 x new ones) Maintenance Last haul out including Antifouling – 2023 No osmosis found on the hull Last Rigging serviced – 2019 Halyards & sheets – new