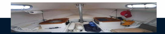

## Description

Pogo boats are well-known for its quality and performance. The Pogo 2 is just perfect for Regatta use or daysail use in the Caribbean. It has a hull type of Fin w/bulb & dual rudders. This model has just been hauled out and received new Antifouling. Contact us for more details Additional Information Pogo 2 Regatta boat 4 x single berth Electricity 12 v battery, 12 v outlet and USB outlet Engine: Outboard 4 x stroke Yamaha 5 hp Exterior Equipment Auto pilot for tiller steering Mainsail cover Complete anchor set Mainsail for Pogo 2 – good conditions Small mainsail – like New Solent (Kevlar) Tri sail– good condition Spinnaker–excellent condition 3 x Harken winch (2 x new ones) Maintenance Last haul out including Antifouling – 2023 No osmosis found on the hull Last Rigging serviced – 2019 Halyards & sheets – new