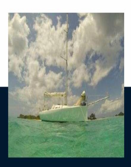

SALE PRE OWNED

pogo Pogo 2

17 000 € + VAT

## Description

Pogo boats are well-known for its quality and performance. The Pogo 2 is just perfect for Regatta use or daysail use in the Caribbean. It has a hull type of Fin w/bulb & dual rudders. This model has just been hauled out and received new Antifouling. Contact us for more details Additional Information Pogo 2 Regatta boat 4 x single berth Electricity 12 v battery, 12 v outlet and USB outlet Engine: Outboard 4 x stroke Yamaha 5 hp Exterior Equipment Auto pilot for tiller steering Mainsail cover Complete anchor set Mainsail for Pogo 2 – good conditions Small mainsail – like New Solent (Kevlar) Tri sail– good condition Spinnaker–excellent condition 3 x Harken winch (2 x new ones) Maintenance Last haul out including Antifouling – 2023 No osmosis found on the hull Last Rigging serviced – 2019 Halyards & sheets – new