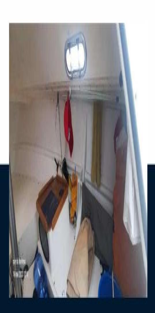

## Description

Pogo boats are well-known for its quality and performance. The Pogo 2 is just perfect for Regatta use or daysail use in the Caribbean. It has a hull type of Fin w/bulb & dual rudders. This model has just been hauled out and received new Antifouling. Contact us for more details Additional Information Pogo 2 Regatta boat 4 x single berth Electricity 12 v battery, 12 v outlet and USB outlet Engine: Outboard 4 x stroke Yamaha 5 hp Exterior Equipment Auto pilot for tiller steering Mainsail cover Complete anchor set Mainsail for Pogo 2 – good conditions Small mainsail – like New Solent (Kevlar) Tri sail– good condition Spinnaker–excellent condition 3 x Harken winch (2 x new ones) Maintenance Last haul out including Antifouling – 2023 No osmosis found on the hull Last Rigging serviced – 2019 Halyards & sheets – new