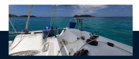

## Description

Pogo boats are well-known for its quality and performance. The Pogo 2 is just perfect for Regatta use or daysail use in the Caribbean. It has a hull type of Fin w/bulb & dual rudders. This model has just been hauled out and received new Antifouling. Contact us for more details Additional Information Pogo 2 Regatta boat 4 x single berth Electricity 12 v battery, 12 v outlet and USB outlet Engine: Outboard 4 x stroke Yamaha 5 hp Exterior Equipment Auto pilot for tiller steering Mainsail cover Complete anchor set Mainsail for Pogo 2 – good conditions Small mainsail – like New Solent (Kevlar) Tri sail– good condition Spinnaker–excellent condition 3 x Harken winch (2 x new ones) Maintenance Last haul out including Antifouling – 2023 No osmosis found on the hull Last Rigging serviced – 2019 Halyards & sheets – new