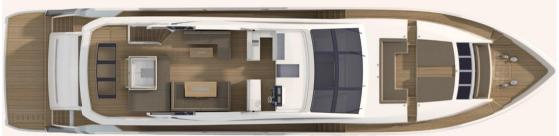

Kelly Hoppen interior design

Bill Dixon naval architecture

New 5 year warranty

STANDARD EQUIPMENT:

Beach club with hydraulic tailgate and side wings

Hydraulic stern bridge

Hydraulic gangway

Stainless steel bathroom staircase

Shower in the beach club

Sunlounge in the bow

Sofa and sunbathing area in the bow

Bow and stern thruster TRAC 50HP

### **Deck equipment**

**DECK SHOWER** 