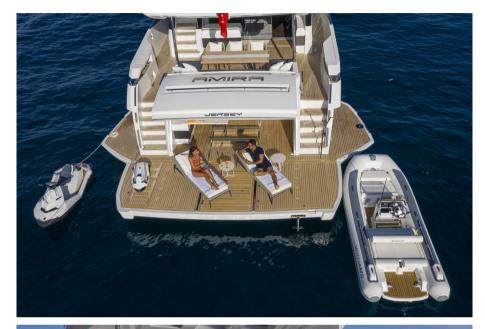

Kelly Hoppen interior design

Bill Dixon naval architecture

New 5 year warranty

STANDARD EQUIPMENT:

Beach club with hydraulic tailgate and side wings

Hydraulic stern bridge

Hydraulic gangway

Stainless steel bathroom staircase

Shower in the beach club

Sunlounge in the bow

Sofa and sunbathing area in the bow

Bow and stern thruster TRAC 50HP