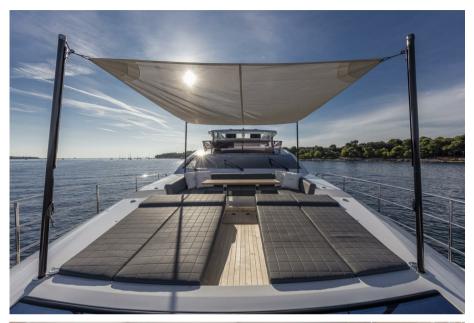

Shower in the beach club

Sunlounge in the bow

Sofa and sunbathing area in the bow

Bow and stern thruster TRAC 50HP