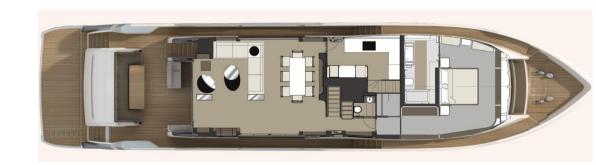

#### NEW PEARL 95 - 5 WARRANTY

the new Pearl 95 continues the successful design collaboration between Dixon yacht design and Kelly Hoppen. As innovative and revolutionary as its younger sisters, the Pearl 95 is even more luxurious and breathtaking. This yacht that will soon become legendary offers unique style and performance at a completely superior level.

Kelly Hoppen interior design

Bill Dixon naval architecture

New 5 year warranty

STANDARD EQUIPMENT:

Beach club with hydraulic tailgate and side wings

Hydraulic stern bridge

Hydraulic gangway

Stainless steel bathroom staircase

Shower in the beach club

Sunlounge in the bow

Sofa and sunbathing area in the bow

Bow and stern thruster TRAC 50HP