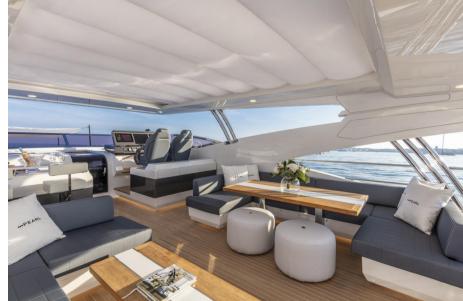

#### NEW PEARL 95 - 5 WARRANTY

the new Pearl 95 continues the successful design collaboration between Dixon yacht design and Kelly Hoppen. As innovative and revolutionary as its younger sisters, the Pearl 95 is even more luxurious and breathtaking. This yacht that will soon become legendary offers unique style and performance at a completely superior level.

Kelly Hoppen interior design

Bill Dixon naval architecture

New 5 year warranty

STANDARD EQUIPMENT:

Beach club with hydraulic tailgate and side wings

Hydraulic stern bridge

Hydraulic gangway

Stainless steel bathroom staircase

Shower in the beach club

Sunlounge in the bow

Sofa and sunbathing area in the bow

Bow and stern thruster TRAC 50HP