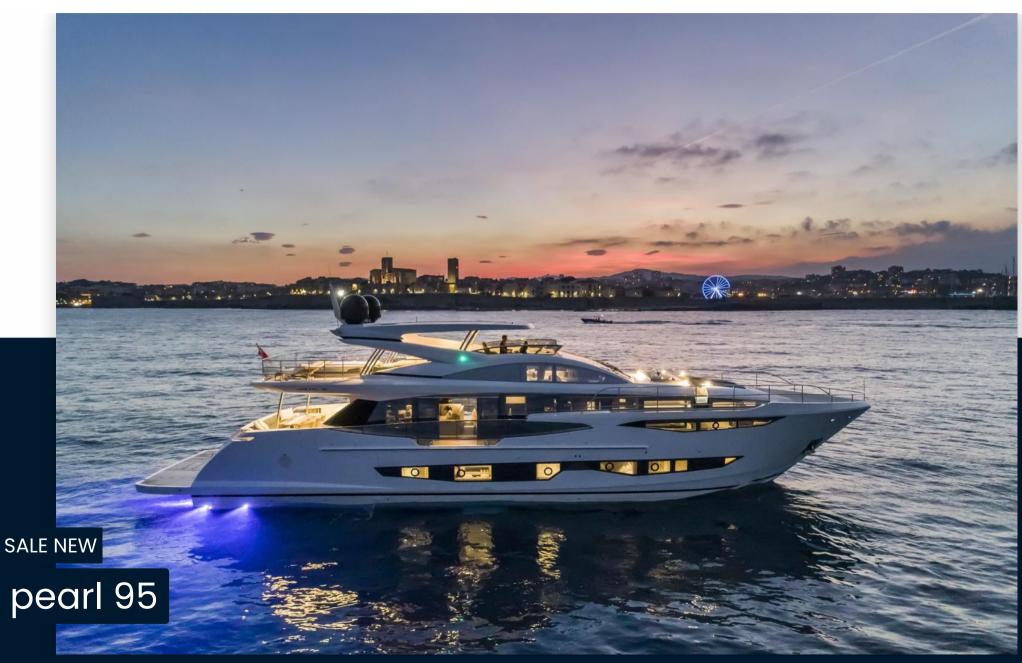

#### NEW PEARL 95 - 5 WARRANTY

the new Pearl 95 continues the successful design collaboration between Dixon yacht design and Kelly Hoppen. As innovative and revolutionary as its younger sisters, the Pearl 95 is even more luxurious and breathtaking. This yacht that will soon become legendary offers unique style and performance at a completely superior level.

Kelly Hoppen interior design

Bill Dixon naval architecture

New 5 year warranty

STANDARD EQUIPMENT:

Beach club with hydraulic tailgate and side wings

Hydraulic stern bridge

Hydraulic gangway

Stainless steel bathroom staircase

Shower in the beach club

Sunlounge in the bow

Sofa and sunbathing area in the bow

Bow and stern thruster TRAC 50HP