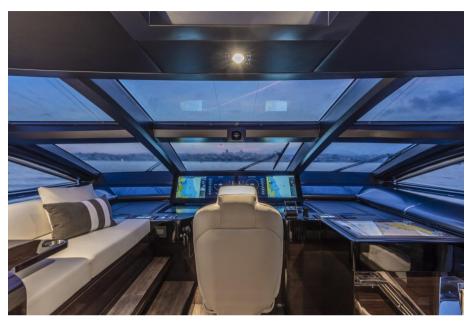

aulic stern bridge

Hydraulic gangway

Stainless steel bathroom staircase

Shower in the beach club

Sunlounge in the bow

Sofa and sunbathing area in the bow

Bow and stern thruster TRAC 50HP

# **Specifications**

YEAR

2022

**WIDTH** 

6.70

**FUEL TANK CAPACITY** 

10000

**BATHROOMS** 

1

**HORSE POWER** 

2 X 2400 CV

LENGTH

29.20

DRAFT

2.06

**CABINS** 

5

**ENGINE MANUFACTURER** 

MTU 16V M96



#### General

TYPE BRAND MODEL Motorboat pearl 95

## **Dimensions/Performance**

WEIGHT (T) FUEL CAPACITY (L) 9999.99 10000

# **Building / facilities**

AMOUNT OF CABINS BERTHS BATHROOM(S)

5 10

### **Engine room**

ENGINE NUMBER OF ENGINES HORSE POWER (CV)

MTU 16V M96 2 x 2400

## **Navigation equipment**

**FLYBRIDGE** 

### **Deck equipment**

**DECK SHOWER**