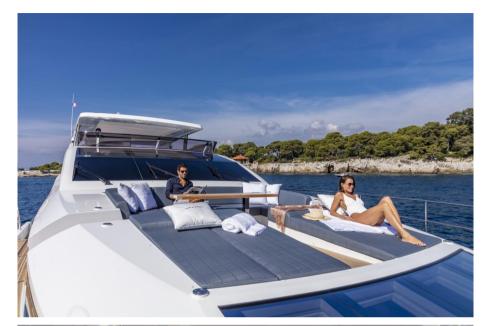

Shower in the beach club

Sunlounge in the bow

Sofa and sunbathing area in the bow

Bow and stern thruster TRAC 50HP