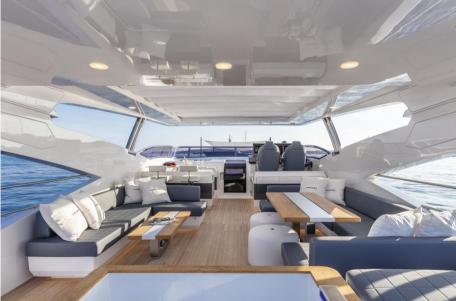

Kelly Hoppen interior design

Bill Dixon naval architecture

New 5 year warranty

STANDARD EQUIPMENT:

Beach club with hydraulic tailgate and side wings

Hydraulic stern bridge

Hydraulic gangway

Stainless steel bathroom staircase