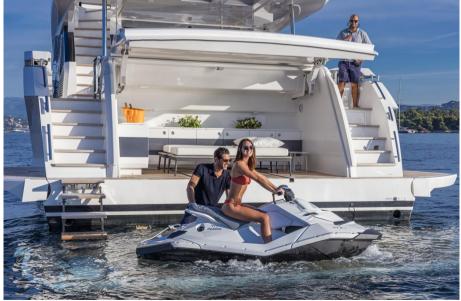

Kelly Hoppen interior design

Bill Dixon naval architecture

New 5 year warranty

STANDARD EQUIPMENT:

Beach club with hydraulic tailgate and side wings

Hydraulic stern bridge

Hydraulic gangway

Stainless steel bathroom staircase

Shower in the beach club

Sunlounge in the bow

Sofa and sunbathing area in the bow

Bow and stern thruster TRAC 50HP