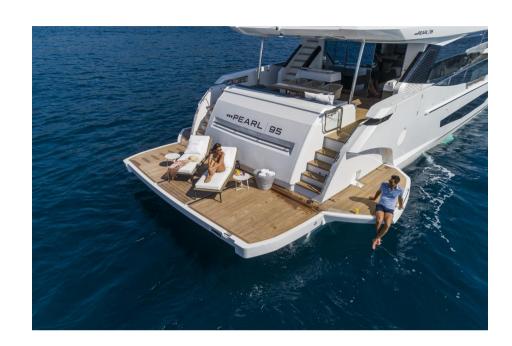

Kelly Hoppen interior design

Bill Dixon naval architecture

New 5 year warranty

STANDARD EQUIPMENT:

Beach club with hydraulic tailgate and side wings

Hydraulic stern bridge

Hydraulic gangway

Stainless steel bathroom staircase

Shower in the beach club

Sunlounge in the bow

Sofa and sunbathing area in the bow

Bow and stern thruster TRAC 50HP