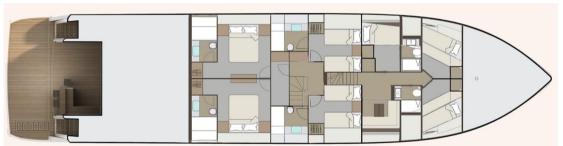

1

**HORSE POWER** 

2 X 2400 CV

LENGTH

29.20

DRAFT

2.06

**CABINS** 

# **Building / facilities**

AMOUNT OF CABINS BERTHS BATHROOM(S)

5 10