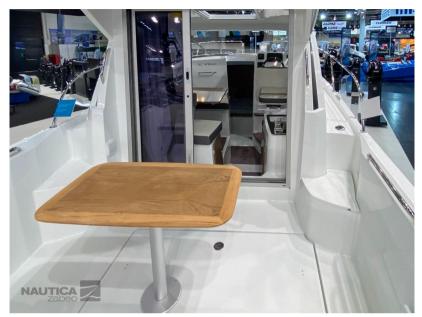

|                  |  |
| Engine room                           |                                                  |                              |                  |  |
| <sup>ENGINE</sup><br>Suzuki DF250 APX | NUMBER OF ENGINES HORSE POWER (CV $1 \times 250$ | )                            |                  |  |
| Electricity / air condition           | ing                                              |                              |                  |  |

ENGINE BATTERY



| Navigation equipment             |       |        |  |  |  |
|----------------------------------|-------|--------|--|--|--|
| GPS                              | SONAR | ANCHOR |  |  |  |
| Safety equipment / miscellaneous |       |        |  |  |  |

**BILGE PUMP** 













































#### Via Colombara, 125 E 30175 Marghera