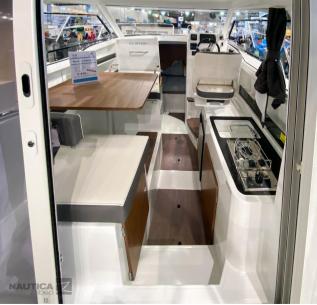

|                  |  |
| Engine room                           |                                                  |                              |                  |  |
| <sup>ENGINE</sup><br>Suzuki DF250 APX | NUMBER OF ENGINES HORSE POWER (CV $1 \times 250$ | )                            |                  |  |
| Electricity / air condition           | ing                                              |                              |                  |  |

ENGINE BATTERY



| Navigation equipment             |       |        |  |  |  |
|----------------------------------|-------|--------|--|--|--|
| GPS                              | SONAR | ANCHOR |  |  |  |
| Safety equipment / miscellaneous |       |        |  |  |  |

**BILGE PUMP** 













































#### Via Colombara, 125 E 30175 Marghera