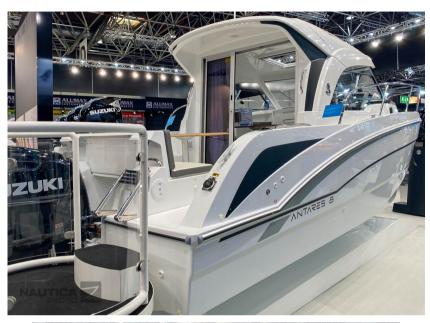

### Specifications

| YEAR               | LENGTH                                                                              |
|--------------------|-------------------------------------------------------------------------------------|
| 2025               | 7.48                                                                                |
|                    |                                                                                     |
| WIDTH              | DRAFT                                                                               |
| 2.95               | 0.68                                                                                |
|                    |                                                                                     |
| FUEL TANK CAPACITY | CABINS                                                                              |
| 300                | 2                                                                                   |
|                    |                                                                                     |
| BATHROOMS          | ENGINE MANUFACTURER                                                                 |
| 1                  | Suzuki DF250 APX                                                                    |
| HORSE POWER        |                                                                                     |
| 1 X 250 CV         |                                                                                     |
|                    |                                                                                     |
|                    |                                                                                     |
|                    |                                                                                     |
|                    | 2025<br>width<br>2.95<br>fuel tank capacity<br>300<br>bathrooms<br>1<br>horse power |

| General                               |                                                  |                              |                  |  |
|---------------------------------------|--------------------------------------------------|------------------------------|------------------|--|
| TYPE<br>Motorboat                     | BRAND<br>beneteau                                | MODEL<br>Antares 8 cruising  | CURRENT LOCATION |  |
| Dimensions / Performan                | ce                                               |                              |                  |  |
| weight (т)<br>2785.00                 | fuel capacity (l)<br>300                         |                              |                  |  |
| Building / facilities                 |                                                  |                              |                  |  |
| HULL MATERIAL<br>Vetroresina          | super structure material<br>Vetroresing          | deck material<br>Vetroresina | AMOUNT OF CABINS |  |
| BERTHS<br>4                           | bathroom(s)<br>]                                 |                              |                  |  |
| Engine room                           |                                                  |                              |                  |  |
| <sup>ENGINE</sup><br>Suzuki DF250 APX | NUMBER OF ENGINES HORSE POWER (CV $1 \times 250$ | )                            |                  |  |
| Electricity / air condition           | ing                                              |                              |                  |  |