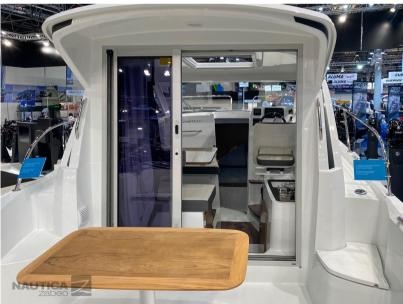

|                  |  |
| Engine room                           |                                                  |                              |                  |  |
| <sup>ENGINE</sup><br>Suzuki DF250 APX | NUMBER OF ENGINES HORSE POWER (CV $1 \times 250$ | )                            |                  |  |
| Electricity / air condition           | ing                                              |                              |                  |  |

ENGINE BATTERY



| Navigation equipment             |       |        |  |  |  |
|----------------------------------|-------|--------|--|--|--|
| GPS                              | SONAR | ANCHOR |  |  |  |
| Safety equipment / miscellaneous |       |        |  |  |  |

**BILGE PUMP** 













































#### Via Colombara, 125 E 30175 Marghera