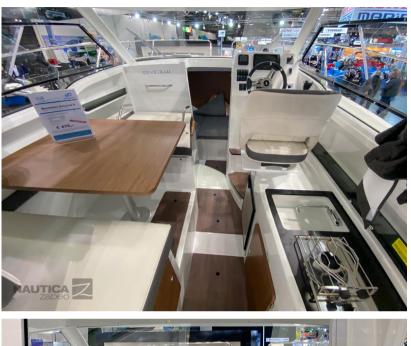

|                  |  |
| Engine room                           |                                                  |                              |                  |  |
| <sup>ENGINE</sup><br>Suzuki DF250 APX | NUMBER OF ENGINES HORSE POWER (CV $1 \times 250$ | )                            |                  |  |
| Electricity / air condition           | ing                                              |                              |                  |  |

ENGINE BATTERY



| Navigation equipment             |       |        |  |  |  |
|----------------------------------|-------|--------|--|--|--|
| GPS                              | SONAR | ANCHOR |  |  |  |
| Safety equipment / miscellaneous |       |        |  |  |  |

**BILGE PUMP** 













































#### Via Colombara, 125 E 30175 Marghera