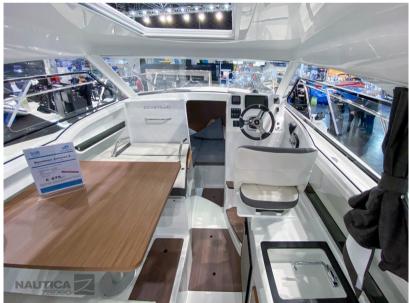

|                  |  |
| Engine room                           |                                                  |                              |                  |  |
| <sup>ENGINE</sup><br>Suzuki DF250 APX | NUMBER OF ENGINES HORSE POWER (CV $1 \times 250$ | )                            |                  |  |
| Electricity / air condition           | ing                                              |                              |                  |  |

ENGINE BATTERY



| Navigation equipment             |       |        |  |  |  |
|----------------------------------|-------|--------|--|--|--|
| GPS                              | SONAR | ANCHOR |  |  |  |
| Safety equipment / miscellaneous |       |        |  |  |  |

**BILGE PUMP** 













































#### Via Colombara, 125 E 30175 Marghera