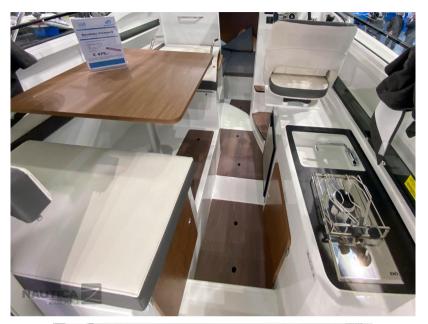

|                  |  |
| Engine room                           |                                                  |                              |                  |  |
| <sup>ENGINE</sup><br>Suzuki DF250 APX | NUMBER OF ENGINES HORSE POWER (CV $1 \times 250$ | )                            |                  |  |
| Electricity / air condition           | ing                                              |                              |                  |  |

ENGINE BATTERY



| Navigation equipment             |       |        |  |  |  |
|----------------------------------|-------|--------|--|--|--|
| GPS                              | SONAR | ANCHOR |  |  |  |
| Safety equipment / miscellaneous |       |        |  |  |  |

**BILGE PUMP** 













































#### Via Colombara, 125 E 30175 Marghera