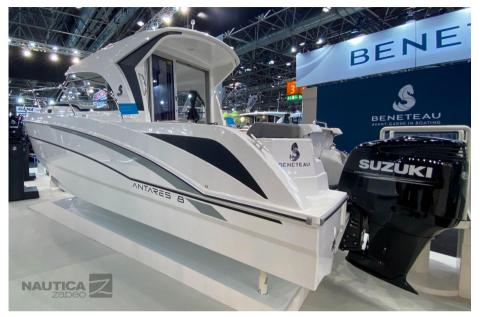

### Specifications

| YEAR               | LENGTH                                                                              |
|--------------------|-------------------------------------------------------------------------------------|
| 2025               | 7.48                                                                                |
|                    |                                                                                     |
| WIDTH              | DRAFT                                                                               |
| 2.95               | 0.68                                                                                |
|                    |                                                                                     |
| FUEL TANK CAPACITY | CABINS                                                                              |
| 300                | 2                                                                                   |
|                    |                                                                                     |
| BATHROOMS          | ENGINE MANUFACTURER                                                                 |
| 1                  | Suzuki DF250 APX                                                                    |
| HORSE POWER        |                                                                                     |
| 1 X 250 CV         |                                                                                     |
|                    |                                                                                     |
|                    |                                                                                     |
|                    |                                                                                     |
|                    | 2025<br>width<br>2.95<br>fuel tank capacity<br>300<br>bathrooms<br>1<br>horse power |

| General                               |                                                  |                              |                  |  |
|---------------------------------------|--------------------------------------------------|------------------------------|------------------|--|
| TYPE<br>Motorboat                     | BRAND<br>beneteau                                | MODEL<br>Antares 8 cruising  | CURRENT LOCATION |  |
| Dimensions / Performan                | ce                                               |                              |                  |  |
| weight (т)<br>2785.00                 | fuel capacity (l)<br>300                         |                              |                  |  |
| Building / facilities                 |                                                  |                              |                  |  |
| HULL MATERIAL<br>Vetroresina          | super structure material<br>Vetroresing          | deck material<br>Vetroresina | AMOUNT OF CABINS |  |
| BERTHS<br>4                           | bathroom(s)<br>]                                 |                              |                  |  |
| Engine room                           |                                                  |                              |                  |  |
| <sup>ENGINE</sup><br>Suzuki DF250 APX | NUMBER OF ENGINES HORSE POWER (CV $1 \times 250$ | )                            |                  |  |
| Electricity / air condition           | ing                                              |                              |                  |  |