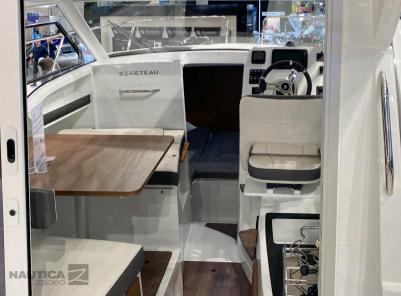

|                  |  |
| Engine room                           |                                                  |                              |                  |  |
| <sup>ENGINE</sup><br>Suzuki DF250 APX | NUMBER OF ENGINES HORSE POWER (CV $1 \times 250$ | )                            |                  |  |
| Electricity / air condition           | ing                                              |                              |                  |  |

ENGINE BATTERY



| Navigation equipment             |       |        |  |  |  |
|----------------------------------|-------|--------|--|--|--|
| GPS                              | SONAR | ANCHOR |  |  |  |
| Safety equipment / miscellaneous |       |        |  |  |  |

**BILGE PUMP** 













































#### Via Colombara, 125 E 30175 Marghera