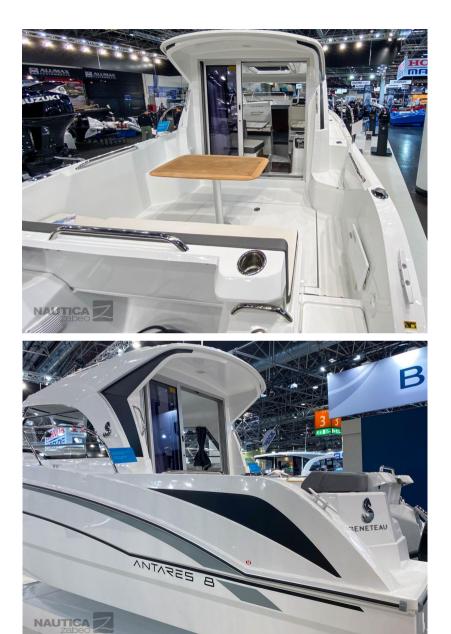

### Specifications

| YEAR               | LENGTH                                                                              |
|--------------------|-------------------------------------------------------------------------------------|
| 2025               | 7.48                                                                                |
|                    |                                                                                     |
| WIDTH              | DRAFT                                                                               |
| 2.95               | 0.68                                                                                |
|                    |                                                                                     |
| FUEL TANK CAPACITY | CABINS                                                                              |
| 300                | 2                                                                                   |
|                    |                                                                                     |
| BATHROOMS          | ENGINE MANUFACTURER                                                                 |
| 1                  | Suzuki DF250 APX                                                                    |
| HORSE POWER        |                                                                                     |
| 1 X 250 CV         |                                                                                     |
|                    |                                                                                     |
|                    |                                                                                     |
|                    |                                                                                     |
|                    | 2025<br>width<br>2.95<br>fuel tank capacity<br>300<br>bathrooms<br>1<br>horse power |

| General                               |                                                  |                              |                  |  |
|---------------------------------------|--------------------------------------------------|------------------------------|------------------|--|
| TYPE<br>Motorboat                     | BRAND<br>beneteau                                | MODEL<br>Antares 8 cruising  | CURRENT LOCATION |  |
| Dimensions / Performan                | ce                                               |                              |                  |  |
| weight (т)<br>2785.00                 | fuel capacity (l)<br>300                         |                              |                  |  |
| Building / facilities                 |                                                  |                              |                  |  |
| HULL MATERIAL<br>Vetroresina          | super structure material<br>Vetroresing          | deck material<br>Vetroresina | AMOUNT OF CABINS |  |
| BERTHS<br>4                           | bathroom(s)<br>]                                 |                              |                  |  |
| Engine room                           |                                                  |                              |                  |  |
| <sup>ENGINE</sup><br>Suzuki DF250 APX | NUMBER OF ENGINES HORSE POWER (CV $1 \times 250$ | )                            |                  |  |
| Electricity / air condition           | ing                                              |                              |                  |  |