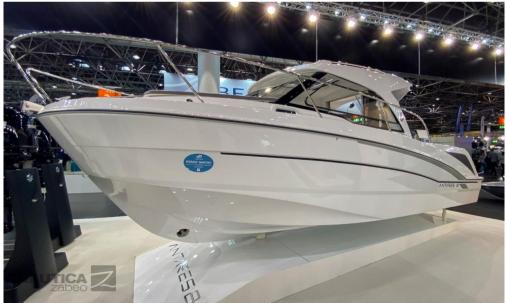

### Specifications

| YEAR               | LENGTH                                                                              |
|--------------------|-------------------------------------------------------------------------------------|
| 2025               | 7.48                                                                                |
|                    |                                                                                     |
| WIDTH              | DRAFT                                                                               |
| 2.95               | 0.68                                                                                |
|                    |                                                                                     |
| FUEL TANK CAPACITY | CABINS                                                                              |
| 300                | 2                                                                                   |
|                    |                                                                                     |
| BATHROOMS          | ENGINE MANUFACTURER                                                                 |
| 1                  | Suzuki DF250 APX                                                                    |
| HORSE POWER        |                                                                                     |
| 1 X 250 CV         |                                                                                     |
|                    |                                                                                     |
|                    |                                                                                     |
|                    |                                                                                     |
|                    | 2025<br>width<br>2.95<br>fuel tank capacity<br>300<br>bathrooms<br>1<br>horse power |

| General                               |                                                  |                              |                  |  |
|---------------------------------------|--------------------------------------------------|------------------------------|------------------|--|
| TYPE<br>Motorboat                     | BRAND<br>beneteau                                | MODEL<br>Antares 8 cruising  | CURRENT LOCATION |  |
| Dimensions / Performan                | ce                                               |                              |                  |  |
| weight (т)<br>2785.00                 | fuel capacity (l)<br>300                         |                              |                  |  |
| Building / facilities                 |                                                  |                              |                  |  |
| HULL MATERIAL<br>Vetroresina          | super structure material<br>Vetroresing          | deck material<br>Vetroresina | AMOUNT OF CABINS |  |
| BERTHS<br>4                           | bathroom(s)<br>]                                 |                              |                  |  |
| Engine room                           |                                                  |                              |                  |  |
| <sup>ENGINE</sup><br>Suzuki DF250 APX | NUMBER OF ENGINES HORSE POWER (CV $1 \times 250$ | )                            |                  |  |
| Electricity / air condition           | ing                                              |                              |                  |  |