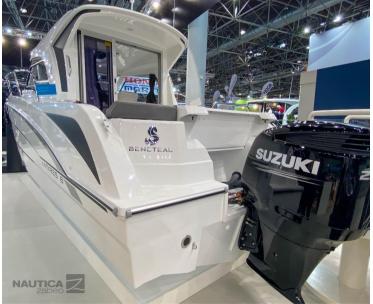

### Specifications

| YEAR               | LENGTH                                                                              |
|--------------------|-------------------------------------------------------------------------------------|
| 2025               | 7.48                                                                                |
|                    |                                                                                     |
| WIDTH              | DRAFT                                                                               |
| 2.95               | 0.68                                                                                |
|                    |                                                                                     |
| FUEL TANK CAPACITY | CABINS                                                                              |
| 300                | 2                                                                                   |
|                    |                                                                                     |
| BATHROOMS          | ENGINE MANUFACTURER                                                                 |
| 1                  | Suzuki DF250 APX                                                                    |
| HORSE POWER        |                                                                                     |
| 1 X 250 CV         |                                                                                     |
|                    |                                                                                     |
|                    |                                                                                     |
|                    |                                                                                     |
|                    | 2025<br>width<br>2.95<br>fuel tank capacity<br>300<br>bathrooms<br>1<br>horse power |

| General                               |                                                  |                              |                  |  |
|---------------------------------------|--------------------------------------------------|------------------------------|------------------|--|
| TYPE<br>Motorboat                     | BRAND<br>beneteau                                | MODEL<br>Antares 8 cruising  | CURRENT LOCATION |  |
| Dimensions / Performan                | ce                                               |                              |                  |  |
| weight (т)<br>2785.00                 | fuel capacity (l)<br>300                         |                              |                  |  |
| Building / facilities                 |                                                  |                              |                  |  |
| HULL MATERIAL<br>Vetroresina          | super structure material<br>Vetroresing          | deck material<br>Vetroresina | AMOUNT OF CABINS |  |
| BERTHS<br>4                           | bathroom(s)<br>]                                 |                              |                  |  |
| Engine room                           |                                                  |                              |                  |  |
| <sup>ENGINE</sup><br>Suzuki DF250 APX | NUMBER OF ENGINES HORSE POWER (CV $1 \times 250$ | )                            |                  |  |
| Electricity / air condition           | ing                                              |                              |                  |  |