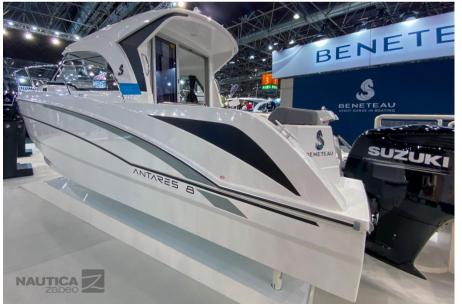

### Specifications

| YEAR               | LENGTH                                                                              |
|--------------------|-------------------------------------------------------------------------------------|
| 2025               | 7.48                                                                                |
|                    |                                                                                     |
| WIDTH              | DRAFT                                                                               |
| 2.95               | 0.68                                                                                |
|                    |                                                                                     |
| FUEL TANK CAPACITY | CABINS                                                                              |
| 300                | 2                                                                                   |
|                    |                                                                                     |
| BATHROOMS          | ENGINE MANUFACTURER                                                                 |
| 1                  | Suzuki DF250 APX                                                                    |
| HORSE POWER        |                                                                                     |
| 1 X 250 CV         |                                                                                     |
|                    |                                                                                     |
|                    |                                                                                     |
|                    |                                                                                     |
|                    | 2025<br>width<br>2.95<br>fuel tank capacity<br>300<br>bathrooms<br>1<br>horse power |

| General                               |                                                  |                              |                  |  |
|---------------------------------------|--------------------------------------------------|------------------------------|------------------|--|
| TYPE<br>Motorboat                     | BRAND<br>beneteau                                | MODEL<br>Antares 8 cruising  | CURRENT LOCATION |  |
| Dimensions / Performan                | ce                                               |                              |                  |  |
| weight (т)<br>2785.00                 | fuel capacity (l)<br>300                         |                              |                  |  |
| Building / facilities                 |                                                  |                              |                  |  |
| HULL MATERIAL<br>Vetroresina          | super structure material<br>Vetroresing          | deck material<br>Vetroresina | AMOUNT OF CABINS |  |
| BERTHS<br>4                           | bathroom(s)<br>]                                 |                              |                  |  |
| Engine room                           |                                                  |                              |                  |  |
| <sup>ENGINE</sup><br>Suzuki DF250 APX | NUMBER OF ENGINES HORSE POWER (CV $1 \times 250$ | )                            |                  |  |
| Electricity / air condition           | ing                                              |                              |                  |  |