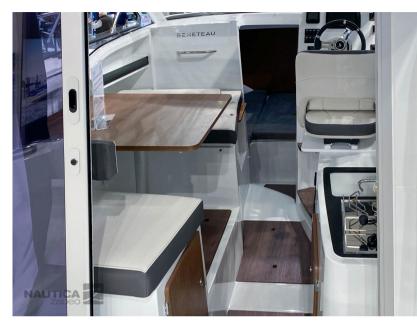

|                  |  |
| Engine room                           |                                                  |                              |                  |  |
| <sup>ENGINE</sup><br>Suzuki DF250 APX | NUMBER OF ENGINES HORSE POWER (CV $1 \times 250$ | )                            |                  |  |
| Electricity / air condition           | ing                                              |                              |                  |  |

ENGINE BATTERY



| Navigation equipment             |       |        |  |  |  |
|----------------------------------|-------|--------|--|--|--|
| GPS                              | SONAR | ANCHOR |  |  |  |
| Safety equipment / miscellaneous |       |        |  |  |  |

**BILGE PUMP** 













































#### Via Colombara, 125 E 30175 Marghera