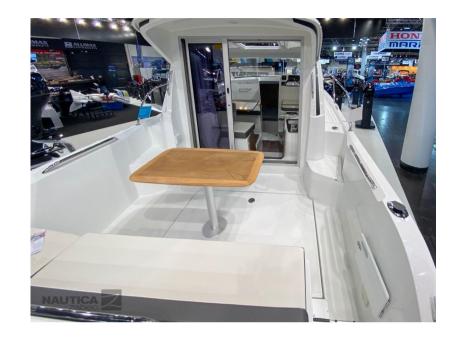

|                  |  |
| Engine room                           |                                                  |                              |                  |  |
| <sup>ENGINE</sup><br>Suzuki DF250 APX | NUMBER OF ENGINES HORSE POWER (CV $1 \times 250$ | )                            |                  |  |
| Electricity / air condition           | ing                                              |                              |                  |  |

ENGINE BATTERY



| Navigation equipment             |       |        |  |  |  |
|----------------------------------|-------|--------|--|--|--|
| GPS                              | SONAR | ANCHOR |  |  |  |
| Safety equipment / miscellaneous |       |        |  |  |  |

**BILGE PUMP** 













































#### Via Colombara, 125 E 30175 Marghera