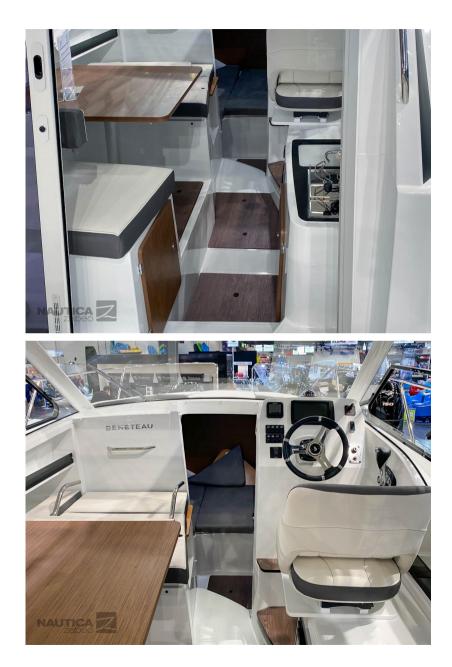

|                  |  |
| Engine room                           |                                                  |                              |                  |  |
| <sup>ENGINE</sup><br>Suzuki DF250 APX | NUMBER OF ENGINES HORSE POWER (CV $1 \times 250$ | )                            |                  |  |
| Electricity / air condition           | ing                                              |                              |                  |  |

ENGINE BATTERY



| Navigation equipment             |       |        |  |  |  |
|----------------------------------|-------|--------|--|--|--|
| GPS                              | SONAR | ANCHOR |  |  |  |
| Safety equipment / miscellaneous |       |        |  |  |  |

**BILGE PUMP** 













































#### Via Colombara, 125 E 30175 Marghera