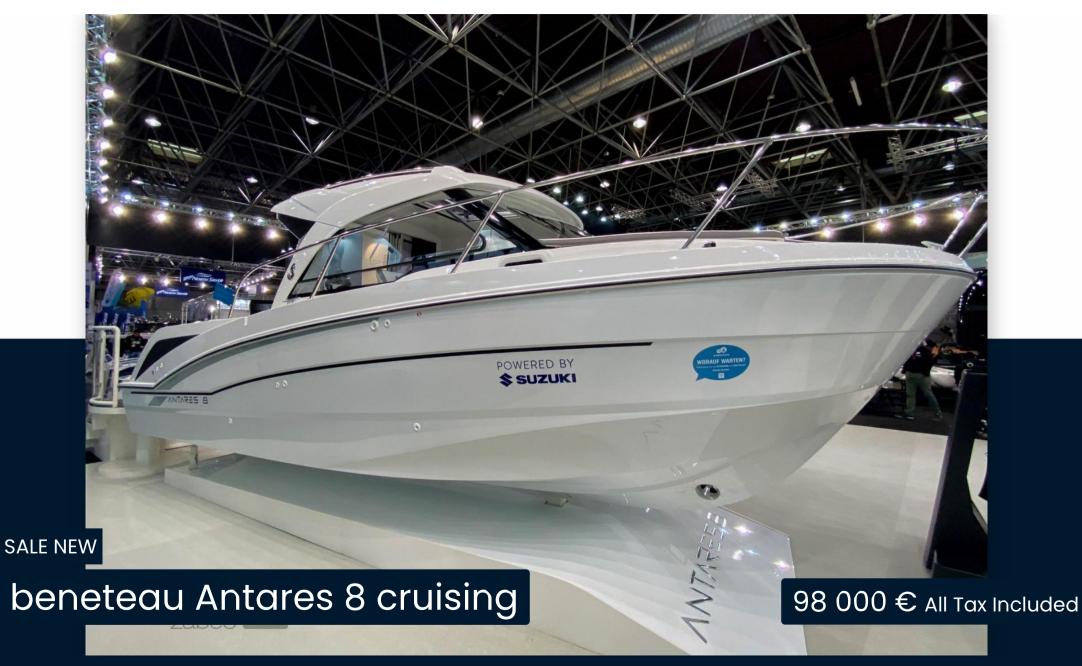

### Specifications

| YEAR               | LENGTH                                                                              |
|--------------------|-------------------------------------------------------------------------------------|
| 2025               | 7.48                                                                                |
|                    |                                                                                     |
| WIDTH              | DRAFT                                                                               |
| 2.95               | 0.68                                                                                |
|                    |                                                                                     |
| FUEL TANK CAPACITY | CABINS                                                                              |
| 300                | 2                                                                                   |
|                    |                                                                                     |
| BATHROOMS          | ENGINE MANUFACTURER                                                                 |
| 1                  | Suzuki DF250 APX                                                                    |
| HORSE POWER        |                                                                                     |
| 1 X 250 CV         |                                                                                     |
|                    |                                                                                     |
|                    |                                                                                     |
|                    |                                                                                     |
|                    | 2025<br>width<br>2.95<br>fuel tank capacity<br>300<br>bathrooms<br>1<br>horse power |

| General                               |                                                  |                              |                  |  |
|---------------------------------------|--------------------------------------------------|------------------------------|------------------|--|
| TYPE<br>Motorboat                     | BRAND<br>beneteau                                | MODEL<br>Antares 8 cruising  | CURRENT LOCATION |  |
| Dimensions / Performan                | ce                                               |                              |                  |  |
| weight (т)<br>2785.00                 | fuel capacity (l)<br>300                         |                              |                  |  |
| Building / facilities                 |                                                  |                              |                  |  |
| HULL MATERIAL<br>Vetroresina          | super structure material<br>Vetroresing          | deck material<br>Vetroresina | AMOUNT OF CABINS |  |
| BERTHS<br>4                           | bathroom(s)<br>]                                 |                              |                  |  |
| Engine room                           |                                                  |                              |                  |  |
| <sup>ENGINE</sup><br>Suzuki DF250 APX | NUMBER OF ENGINES HORSE POWER (CV $1 \times 250$ | )                            |                  |  |
| Electricity / air condition           | ing                                              |                              |                  |  |