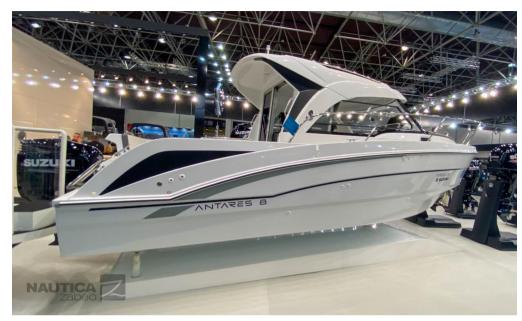

### Specifications

| YEAR               | LENGTH                                                                              |
|--------------------|-------------------------------------------------------------------------------------|
| 2025               | 7.48                                                                                |
|                    |                                                                                     |
| WIDTH              | DRAFT                                                                               |
| 2.95               | 0.68                                                                                |
|                    |                                                                                     |
| FUEL TANK CAPACITY | CABINS                                                                              |
| 300                | 2                                                                                   |
|                    |                                                                                     |
| BATHROOMS          | ENGINE MANUFACTURER                                                                 |
| 1                  | Suzuki DF250 APX                                                                    |
| HORSE POWER        |                                                                                     |
| 1 X 250 CV         |                                                                                     |
|                    |                                                                                     |
|                    |                                                                                     |
|                    |                                                                                     |
|                    | 2025<br>width<br>2.95<br>fuel tank capacity<br>300<br>bathrooms<br>1<br>horse power |

| General                               |                                                  |                              |                  |  |
|---------------------------------------|--------------------------------------------------|------------------------------|------------------|--|
| TYPE<br>Motorboat                     | BRAND<br>beneteau                                | MODEL<br>Antares 8 cruising  | CURRENT LOCATION |  |
| Dimensions / Performan                | ce                                               |                              |                  |  |
| weight (т)<br>2785.00                 | fuel capacity (l)<br>300                         |                              |                  |  |
| Building / facilities                 |                                                  |                              |                  |  |
| HULL MATERIAL<br>Vetroresina          | super structure material<br>Vetroresing          | deck material<br>Vetroresina | AMOUNT OF CABINS |  |
| BERTHS<br>4                           | bathroom(s)<br>]                                 |                              |                  |  |
| Engine room                           |                                                  |                              |                  |  |
| <sup>ENGINE</sup><br>Suzuki DF250 APX | NUMBER OF ENGINES HORSE POWER (CV $1 \times 250$ | )                            |                  |  |
| Electricity / air condition           | ing                                              |                              |                  |  |