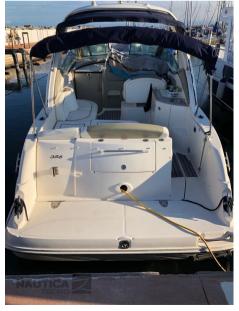

Staging and technical:

Fume/Gas Detector, 2 Batteries, Deck Shower, Electric Flaps, Underwater lights, Shorepower connector, Rollbar, Electric Windlass, swimming ladder, Horn.

Domestic Facilities onboard:

Warm Water System, 12V Outlets, 220V Outlets, Electric Toilet.

**Entertainment:** 

Radio AM/FM.

Kitchen and appliances:

Galley.

Upholstery:

Cushions.