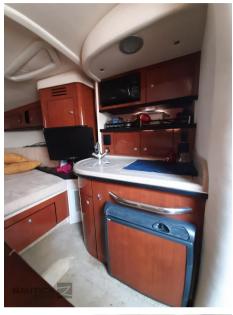

Warm Water System, 12V Outlets, 220V Outlets, Electric Toilet.

**Entertainment:** 

Radio AM/FM.

Kitchen and appliances:

Galley.

Upholstery:

Cushions.

### Electricity / air conditioning

**ENGINE BATTERY** 

| Navigation equipment          |        |             |        |  |
|-------------------------------|--------|-------------|--------|--|
| NAVIGATION COMPASS            | SONAR  | SPEEDOMETER | ANCHOR |  |
| Galley / Laundry / Entertains | ment   |             |        |  |
| FRIDGE                        |        |             |        |  |
| Deck equipment                |        |             |        |  |
| BIMINI                        | CANOPY |             |        |  |
| Safety equipment / miscella   | ineous |             |        |  |