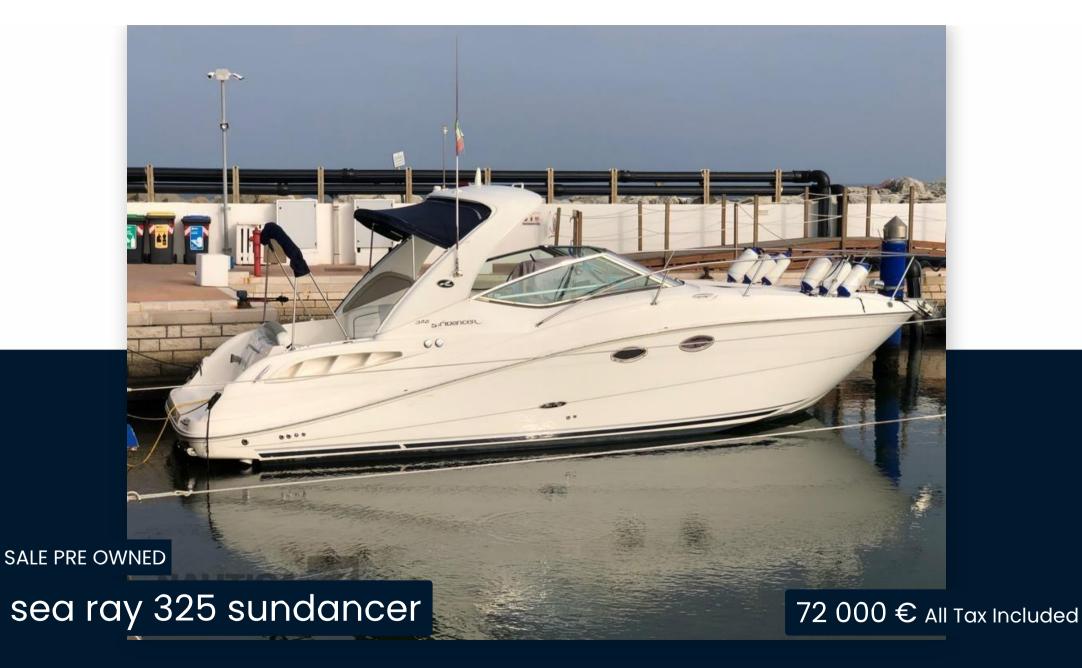

#### **General**

TYPE BRAND MODEL CURRENT LOCATION

Motorboat sea ray 325 sundancer Emilia romagna

# **Specifications**

YEAR

2007

**WIDTH** 

2.90

**CABINS** 

2

**ENGINE MANUFACTURER** 

Mercruiser 5.0 MPI

LENGTH

9.47

**FUEL TANK CAPACITY** 

473

**BATHROOMS** 

1

**HORSE POWER** 

2 X 260 CV