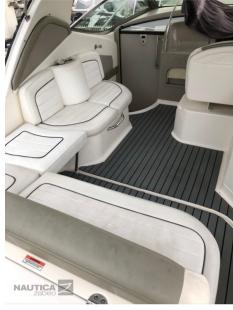

Warm Water System, 12V Outlets, 220V Outlets, Electric Toilet.

**Entertainment:** 

Radio AM/FM.

Kitchen and appliances:

Galley.

Upholstery:

Cushions.