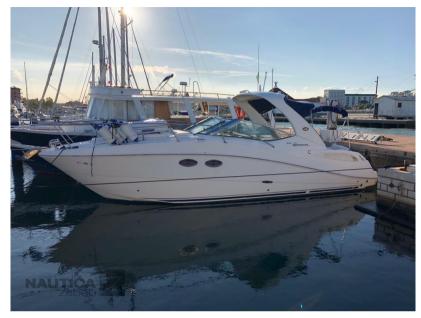

#### **General**

TYPE BRAND MODEL CURRENT LOCATION

Motorboat sea ray 325 sundancer Emilia romagna

# **Specifications**

YEAR

2007

**WIDTH** 

2.90

**CABINS** 

2

**ENGINE MANUFACTURER** 

Mercruiser 5.0 MPI

LENGTH

9.47

**FUEL TANK CAPACITY** 

473

**BATHROOMS** 

1

**HORSE POWER** 

2 X 260 CV