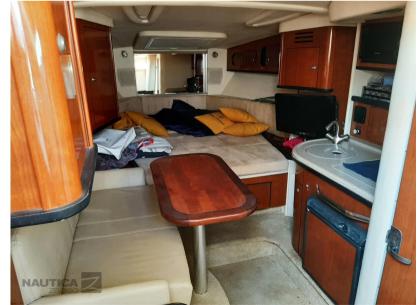

Staging and technical:

Fume/Gas Detector, 2 Batteries, Deck Shower, Electric Flaps, Underwater lights, Shorepower connector, Rollbar, Electric Windlass, swimming ladder, Horn.

Domestic Facilities onboard:

Warm Water System, 12V Outlets, 220V Outlets, Electric Toilet.

**Entertainment:** 

Radio AM/FM.

Kitchen and appliances:

Galley.

Upholstery:

Cushions.

#### **Building / facilities**

HULL MATERIAL SUPER STRUCTURE MATERIAL DECK MATERIAL AMOUNT OF CABINS

Vetroresina Vetroresina 2

BERTHS BATHROOM(S)

4