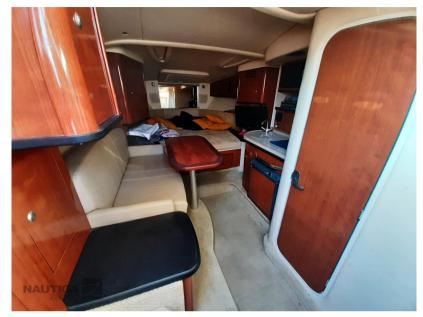

Staging and technical:

Fume/Gas Detector, 2 Batteries, Deck Shower, Electric Flaps, Underwater lights, Shorepower connector, Rollbar, Electric Windlass, swimming ladder, Horn.

Domestic Facilities onboard:

Warm Water System, 12V Outlets, 220V Outlets, Electric Toilet.

**Entertainment:** 

Radio AM/FM.

Kitchen and appliances:

Galley.

Upholstery:

Cushions.

#### **Building / facilities**

HULL MATERIAL SUPER STRUCTURE MATERIAL DECK MATERIAL AMOUNT OF CABINS

Vetroresina Vetroresina 2

BERTHS BATHROOM(S)

4