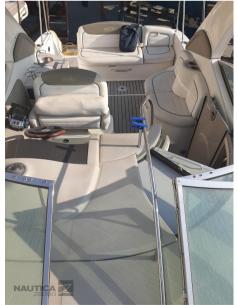

Staging and technical:

Fume/Gas Detector, 2 Batteries, Deck Shower, Electric Flaps, Underwater lights, Shorepower connector, Rollbar, Electric Windlass, swimming ladder, Horn.

Domestic Facilities onboard:

Warm Water System, 12V Outlets, 220V Outlets, Electric Toilet.

**Entertainment:** 

Radio AM/FM.

Kitchen and appliances:

Galley.

Upholstery:

Cushions.