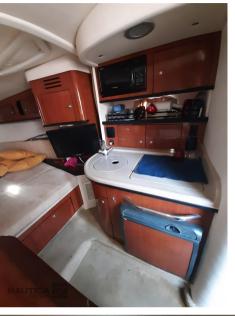

Warm Water System, 12V Outlets, 220V Outlets, Electric Toilet.

**Entertainment:** 

Radio AM/FM.

Kitchen and appliances:

Galley.

Upholstery:

Cushions.

### Electricity / air conditioning

**ENGINE BATTERY** 

| Navigation equipment          |        |             |        |  |
|-------------------------------|--------|-------------|--------|--|
| NAVIGATION COMPASS            | SONAR  | SPEEDOMETER | ANCHOR |  |
| Galley / Laundry / Entertains | ment   |             |        |  |
| FRIDGE                        |        |             |        |  |
| Deck equipment                |        |             |        |  |
| BIMINI                        | CANOPY |             |        |  |
| Safety equipment / miscella   | ineous |             |        |  |