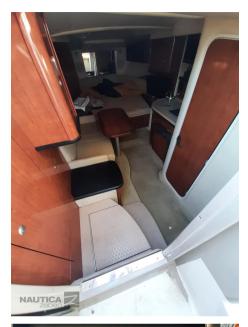

Staging and technical:

Fume/Gas Detector, 2 Batteries, Deck Shower, Electric Flaps, Underwater lights, Shorepower connector, Rollbar, Electric Windlass, swimming ladder, Horn.

Domestic Facilities onboard:

Warm Water System, 12V Outlets, 220V Outlets, Electric Toilet.

**Entertainment:** 

Radio AM/FM.

Kitchen and appliances:

Galley.

Upholstery:

Cushions.

#### **General**

TYPE BRAND MODEL CURRENT LOCATION

Motorboat sea ray 325 sundancer Emilia romagna

#### **Building / facilities**

HULL MATERIAL SUPER STRUCTURE MATERIAL DECK MATERIAL AMOUNT OF CABINS

Vetroresina Vetroresina 2

BERTHS BATHROOM(S)

4