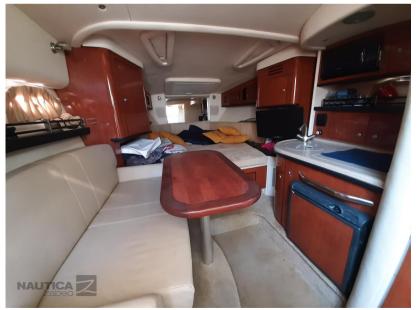

Staging and technical:

Fume/Gas Detector, 2 Batteries, Deck Shower, Electric Flaps, Underwater lights, Shorepower connector, Rollbar, Electric Windlass, swimming ladder, Horn.

Domestic Facilities onboard:

Warm Water System, 12V Outlets, 220V Outlets, Electric Toilet.

**Entertainment:** 

Radio AM/FM.

Kitchen and appliances:

Galley.

Upholstery:

Cushions.

#### **General**

TYPE BRAND MODEL CURRENT LOCATION

Motorboat sea ray 325 sundancer Emilia romagna

#### **Building / facilities**

HULL MATERIAL SUPER STRUCTURE MATERIAL DECK MATERIAL AMOUNT OF CABINS

Vetroresina Vetroresina 2

BERTHS BATHROOM(S)

4