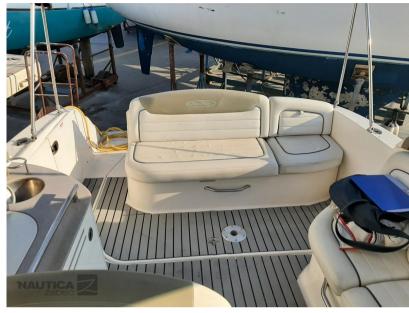

Warm Water System, 12V Outlets, 220V Outlets, Electric Toilet.

**Entertainment:** 

Radio AM/FM.

Kitchen and appliances:

Galley.

Upholstery:

Cushions.

#### **Building / facilities**

HULL MATERIAL SUPER STRUCTURE MATERIAL DECK MATERIAL AMOUNT OF CABINS

Vetroresina Vetroresina 2

BERTHS BATHROOM(S)

4