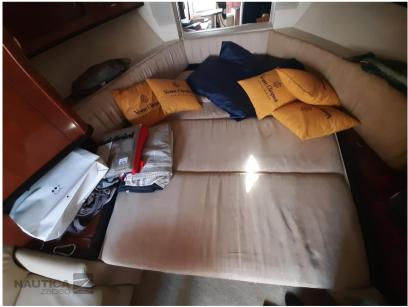

Warm Water System, 12V Outlets, 220V Outlets, Electric Toilet.

**Entertainment:** 

Radio AM/FM.

Kitchen and appliances:

Galley.

Upholstery:

Cushions.