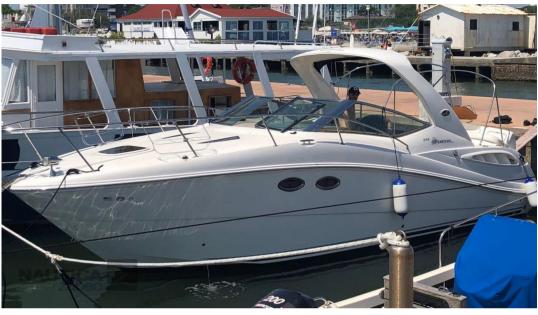

#### **General**

TYPE BRAND MODEL CURRENT LOCATION

Motorboat sea ray 325 sundancer Emilia romagna

# **Specifications**

YEAR

2007

**WIDTH** 

2.90

**CABINS** 

2

**ENGINE MANUFACTURER** 

Mercruiser 5.0 MPI

LENGTH

9.47

**FUEL TANK CAPACITY** 

473

**BATHROOMS** 

1

**HORSE POWER** 

2 X 260 CV