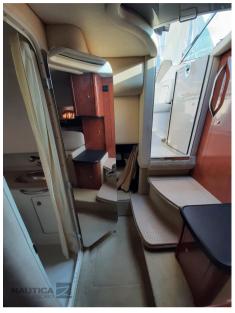

Staging and technical:

Fume/Gas Detector, 2 Batteries, Deck Shower, Electric Flaps, Underwater lights, Shorepower connector, Rollbar, Electric Windlass, swimming ladder, Horn.

Domestic Facilities onboard:

Warm Water System, 12V Outlets, 220V Outlets, Electric Toilet.

**Entertainment:** 

Radio AM/FM.

Kitchen and appliances:

Galley.

Upholstery:

Cushions.