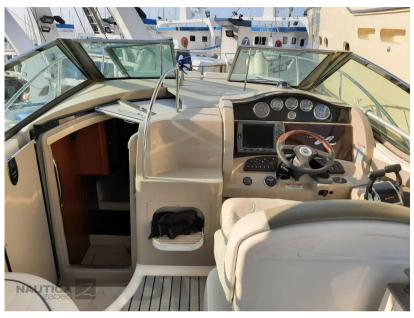

### Electricity / air conditioning

**ENGINE BATTERY** 

| Navigation equipment          |        |             |        |  |
|-------------------------------|--------|-------------|--------|--|
| NAVIGATION COMPASS            | SONAR  | SPEEDOMETER | ANCHOR |  |
| Galley / Laundry / Entertains | ment   |             |        |  |
| FRIDGE                        |        |             |        |  |
| Deck equipment                |        |             |        |  |
| BIMINI                        | CANOPY |             |        |  |
| Safety equipment / miscella   | ineous |             |        |  |