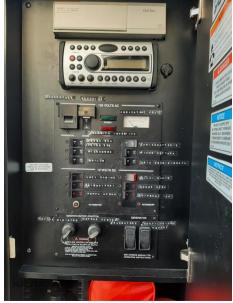

### Electricity / air conditioning

**ENGINE BATTERY** 

| Navigation equipment          |        |             |        |  |
|-------------------------------|--------|-------------|--------|--|
| NAVIGATION COMPASS            | SONAR  | SPEEDOMETER | ANCHOR |  |
| Galley / Laundry / Entertains | ment   |             |        |  |
| FRIDGE                        |        |             |        |  |
| Deck equipment                |        |             |        |  |
| BIMINI                        | CANOPY |             |        |  |
| Safety equipment / miscella   | ineous |             |        |  |