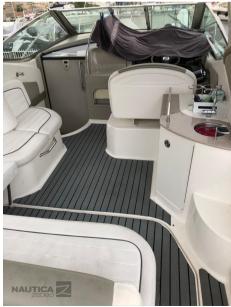

Staging and technical:

Fume/Gas Detector, 2 Batteries, Deck Shower, Electric Flaps, Underwater lights, Shorepower connector, Rollbar, Electric Windlass, swimming ladder, Horn.

Domestic Facilities onboard:

Warm Water System, 12V Outlets, 220V Outlets, Electric Toilet.

**Entertainment:** 

Radio AM/FM.

Kitchen and appliances:

Galley.

Upholstery:

Cushions.