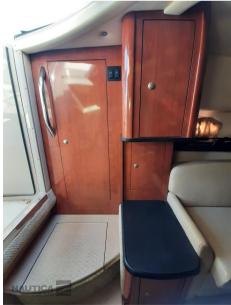

Staging and technical:

Fume/Gas Detector, 2 Batteries, Deck Shower, Electric Flaps, Underwater lights, Shorepower connector, Rollbar, Electric Windlass, swimming ladder, Horn.

Domestic Facilities onboard:

Warm Water System, 12V Outlets, 220V Outlets, Electric Toilet.

**Entertainment:** 

Radio AM/FM.

Kitchen and appliances:

Galley.

Upholstery:

Cushions.