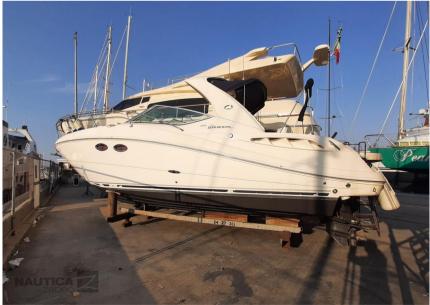

#### **General**

TYPE BRAND MODEL CURRENT LOCATION

Motorboat sea ray 325 sundancer Emilia romagna

# **Specifications**

YEAR

2007

**WIDTH** 

2.90

**CABINS** 

2

**ENGINE MANUFACTURER** 

Mercruiser 5.0 MPI

LENGTH

9.47

**FUEL TANK CAPACITY** 

473

**BATHROOMS** 

1

**HORSE POWER** 

2 X 260 CV