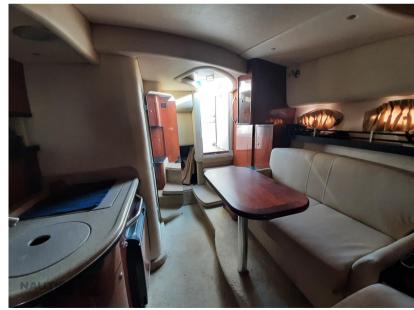

Staging and technical:

Fume/Gas Detector, 2 Batteries, Deck Shower, Electric Flaps, Underwater lights, Shorepower connector, Rollbar, Electric Windlass, swimming ladder, Horn.

Domestic Facilities onboard:

Warm Water System, 12V Outlets, 220V Outlets, Electric Toilet.

**Entertainment:** 

Radio AM/FM.

Kitchen and appliances:

Galley.

Upholstery:

Cushions.