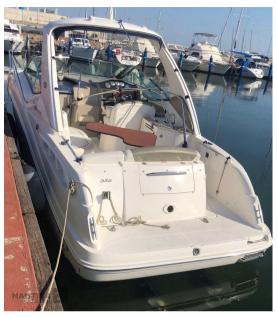

Staging and technical:

Fume/Gas Detector, 2 Batteries, Deck Shower, Electric Flaps, Underwater lights, Shorepower connector, Rollbar, Electric Windlass, swimming ladder, Horn.

Domestic Facilities onboard:

Warm Water System, 12V Outlets, 220V Outlets, Electric Toilet.

**Entertainment:** 

Radio AM/FM.

Kitchen and appliances:

Galley.

Upholstery:

Cushions.