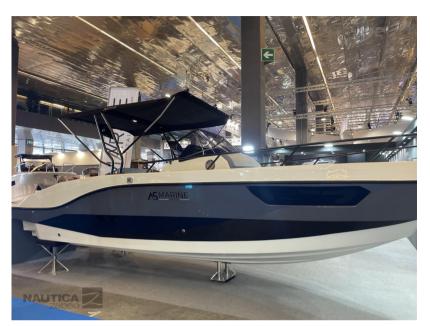

## Specifications

| YEAR            | LENGTH              |  |  |
|-----------------|---------------------|--|--|
| 2024            | 7.70                |  |  |
| WIDTH           | FUEL TANK CAPACITY  |  |  |
|                 |                     |  |  |
| 2.55            | 270                 |  |  |
| 2.00            | 2,0                 |  |  |
| GUESTS CRUISING | CABINS              |  |  |
| 8               | 1                   |  |  |
| 0               |                     |  |  |
|                 |                     |  |  |
| BATHROOMS       | ENGINE MANUFACTURER |  |  |
| 1               | Suzuki 250 AP       |  |  |
|                 | SUZURI 230 AI       |  |  |

HORSE POWER

1 X 250 CV

| General                            |                                            |                   |                 |  |  |  |
|------------------------------------|--------------------------------------------|-------------------|-----------------|--|--|--|
| <sup>TYPE</sup><br>Motorboat       | BRAND<br>as marine                         | MODEL<br>As 26 gl | GUESTS CRUISING |  |  |  |
| current location<br>Venezia        |                                            |                   |                 |  |  |  |
| Dimensions / Performa              | nce                                        |                   |                 |  |  |  |
| fuel capacity (l)<br>270           |                                            |                   |                 |  |  |  |
| Building / facilities              |                                            |                   |                 |  |  |  |
| AMOUNT OF CABINS                   | berths<br>2                                | bathroom(s)<br>]  |                 |  |  |  |
| Engine room                        |                                            |                   |                 |  |  |  |
| <sup>engine</sup><br>Suzuki 250 AP | NUMBER OF ENGINES HORSE POWER (CV) 1 x 250 |                   |                 |  |  |  |
| Electricity / air condition        | ning                                       |                   |                 |  |  |  |
| ENGINE BATTERY                     |                                            |                   |                 |  |  |  |
|                                    |                                            |                   |                 |  |  |  |