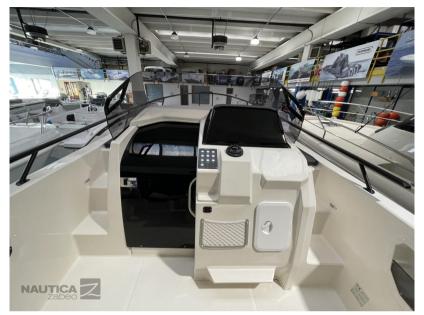

Navigation equipment:

GPS (Garmin 9).

Staging and technical:

2 Batteries, Deck Shower, Rollbar (Inox con Tendalino Sumbrella), Electric Windlass, swimming ladder, cockpit table, Horn.

Domestic Facilities onboard:

12V Outlets, Electric Toilet.

Entertainment:

Hi-Fi.

Upholstery:

Cushions, Stern Cushions, Bow Cushions.

Accessories notes:

Hydraulic steering