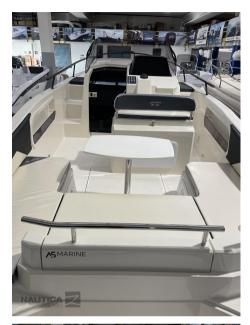

Navigation equipment:

GPS (Garmin 9).

Staging and technical:

2 Batteries, Deck Shower, Rollbar (Inox con Tendalino Sumbrella), Electric Windlass, swimming ladder, cockpit table, Horn.

Domestic Facilities onboard:

12V Outlets, Electric Toilet.

Entertainment:

Hi-Fi.

Upholstery:

Cushions, Stern Cushions, Bow Cushions.

Accessories notes:

Hydraulic steering