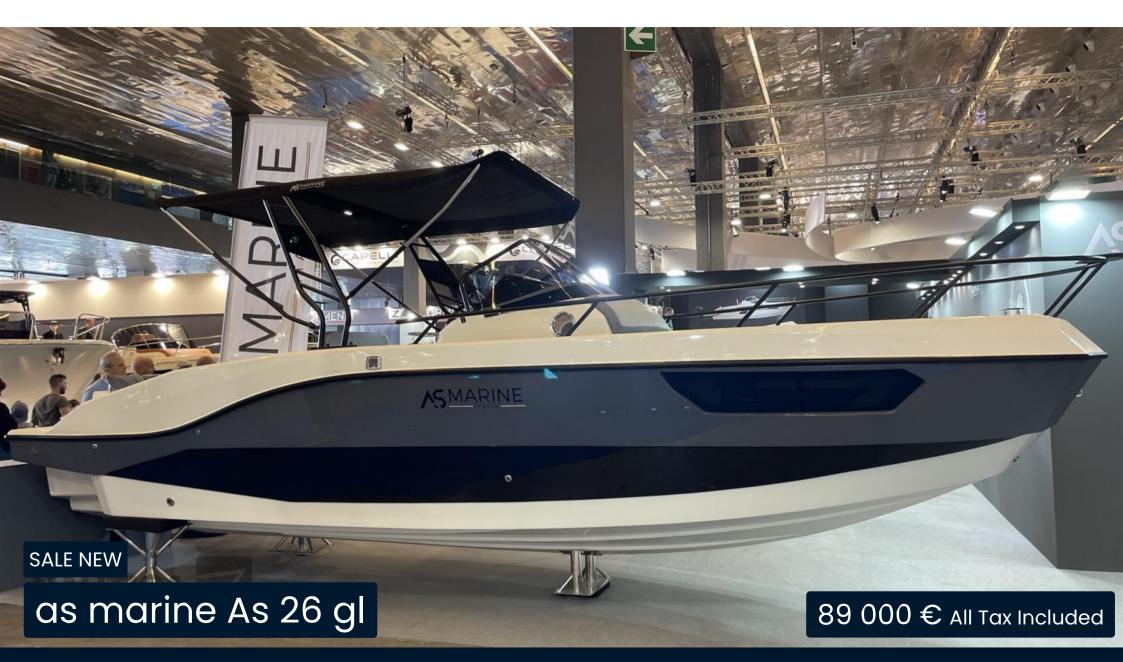

## Specifications

| YEAR            | LENGTH              |  |  |
|-----------------|---------------------|--|--|
| 2024            | 7.70                |  |  |
| WIDTH           | FUEL TANK CAPACITY  |  |  |
|                 |                     |  |  |
| 2.55            | 270                 |  |  |
| 2.00            | 2,0                 |  |  |
| GUESTS CRUISING | CABINS              |  |  |
| 8               | 1                   |  |  |
| 0               |                     |  |  |
|                 |                     |  |  |
| BATHROOMS       | ENGINE MANUFACTURER |  |  |
| 1               | Suzuki 250 AP       |  |  |
|                 | SUZURI 230 AI       |  |  |

HORSE POWER

1 X 250 CV

| General                            |                                            |                   |                 |  |  |  |
|------------------------------------|--------------------------------------------|-------------------|-----------------|--|--|--|
| <sup>TYPE</sup><br>Motorboat       | BRAND<br>as marine                         | MODEL<br>As 26 gl | GUESTS CRUISING |  |  |  |
| current location<br>Venezia        |                                            |                   |                 |  |  |  |
| Dimensions / Performa              | nce                                        |                   |                 |  |  |  |
| fuel capacity (l)<br>270           |                                            |                   |                 |  |  |  |
| Building / facilities              |                                            |                   |                 |  |  |  |
| AMOUNT OF CABINS                   | berths<br>2                                | bathroom(s)<br>]  |                 |  |  |  |
| Engine room                        |                                            |                   |                 |  |  |  |
| <sup>engine</sup><br>Suzuki 250 AP | NUMBER OF ENGINES HORSE POWER (CV) 1 x 250 |                   |                 |  |  |  |
| Electricity / air condition        | ning                                       |                   |                 |  |  |  |
| ENGINE BATTERY                     |                                            |                   |                 |  |  |  |
|                                    |                                            |                   |                 |  |  |  |