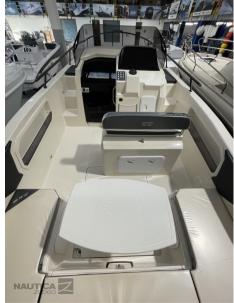

Navigation equipment:

GPS (Garmin 9).

Staging and technical:

2 Batteries, Deck Shower, Rollbar (Inox con Tendalino Sumbrella), Electric Windlass, swimming ladder, cockpit table, Horn.

Domestic Facilities onboard:

12V Outlets, Electric Toilet.

Entertainment:

Hi-Fi.

Upholstery:

Cushions, Stern Cushions, Bow Cushions.

Accessories notes:

Hydraulic steering