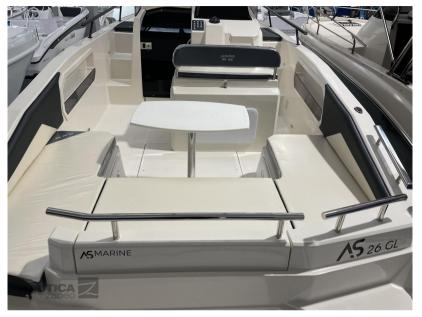

Navigation equipment:

GPS (Garmin 9).

Staging and technical:

2 Batteries, Deck Shower, Rollbar (Inox con Tendalino Sumbrella), Electric Windlass, swimming ladder, cockpit table, Horn.

Domestic Facilities onboard:

12V Outlets, Electric Toilet.

Entertainment:

Hi-Fi.

Upholstery:

Cushions, Stern Cushions, Bow Cushions.

Accessories notes:

Hydraulic steering