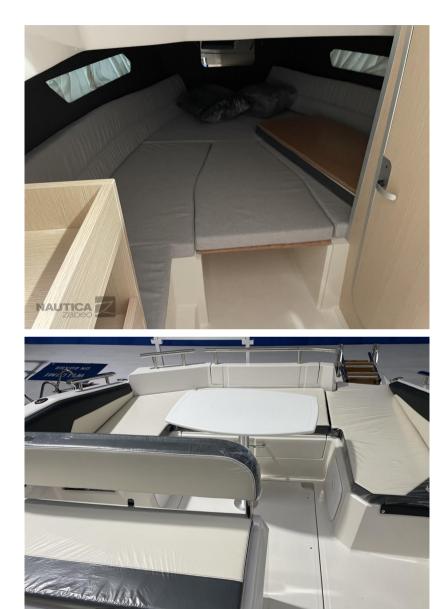

## Specifications

| YEAR            | LENGTH              |  |  |
|-----------------|---------------------|--|--|
| 2024            | 7.70                |  |  |
| WIDTH           | FUEL TANK CAPACITY  |  |  |
|                 |                     |  |  |
| 2.55            | 270                 |  |  |
| 2.00            | 2,0                 |  |  |
| GUESTS CRUISING | CABINS              |  |  |
| 8               | 1                   |  |  |
| 0               |                     |  |  |
|                 |                     |  |  |
| BATHROOMS       | ENGINE MANUFACTURER |  |  |
| 1               | Suzuki 250 AP       |  |  |
|                 | SUZURI 230 AI       |  |  |

HORSE POWER

1 X 250 CV

| General                            |                                            |                   |                 |  |  |  |
|------------------------------------|--------------------------------------------|-------------------|-----------------|--|--|--|
| <sup>TYPE</sup><br>Motorboat       | BRAND<br>as marine                         | MODEL<br>As 26 gl | GUESTS CRUISING |  |  |  |
| current location<br>Venezia        |                                            |                   |                 |  |  |  |
| Dimensions / Performa              | nce                                        |                   |                 |  |  |  |
| fuel capacity (l)<br>270           |                                            |                   |                 |  |  |  |
| Building / facilities              |                                            |                   |                 |  |  |  |
| AMOUNT OF CABINS                   | berths<br>2                                | bathroom(s)<br>]  |                 |  |  |  |
| Engine room                        |                                            |                   |                 |  |  |  |
| <sup>engine</sup><br>Suzuki 250 AP | NUMBER OF ENGINES HORSE POWER (CV) 1 x 250 |                   |                 |  |  |  |
| Electricity / air condition        | ning                                       |                   |                 |  |  |  |
| ENGINE BATTERY                     |                                            |                   |                 |  |  |  |
|                                    |                                            |                   |                 |  |  |  |