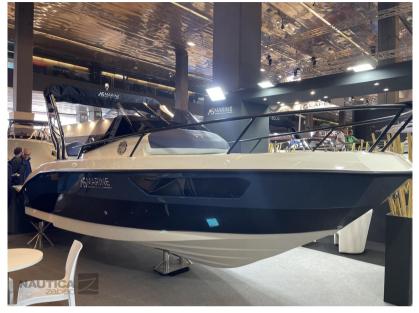

## Specifications

| YEAR            | LENGTH              |  |  |
|-----------------|---------------------|--|--|
| 2024            | 7.70                |  |  |
| WIDTH           | FUEL TANK CAPACITY  |  |  |
|                 |                     |  |  |
| 2.55            | 270                 |  |  |
| 2.00            | 2,0                 |  |  |
| GUESTS CRUISING | CABINS              |  |  |
| 8               | 1                   |  |  |
| 0               |                     |  |  |
|                 |                     |  |  |
| BATHROOMS       | ENGINE MANUFACTURER |  |  |
| 1               | Suzuki 250 AP       |  |  |
|                 | SUZURI 230 AI       |  |  |

HORSE POWER

1 X 250 CV

| General                            |                                            |                   |                 |  |  |  |
|------------------------------------|--------------------------------------------|-------------------|-----------------|--|--|--|
| <sup>TYPE</sup><br>Motorboat       | BRAND<br>as marine                         | MODEL<br>As 26 gl | GUESTS CRUISING |  |  |  |
| current location<br>Venezia        |                                            |                   |                 |  |  |  |
| Dimensions / Performa              | nce                                        |                   |                 |  |  |  |
| fuel capacity (l)<br>270           |                                            |                   |                 |  |  |  |
| Building / facilities              |                                            |                   |                 |  |  |  |
| AMOUNT OF CABINS                   | berths<br>2                                | bathroom(s)<br>]  |                 |  |  |  |
| Engine room                        |                                            |                   |                 |  |  |  |
| <sup>engine</sup><br>Suzuki 250 AP | NUMBER OF ENGINES HORSE POWER (CV) 1 x 250 |                   |                 |  |  |  |
| Electricity / air condition        | ning                                       |                   |                 |  |  |  |
| ENGINE BATTERY                     |                                            |                   |                 |  |  |  |
|                                    |                                            |                   |                 |  |  |  |