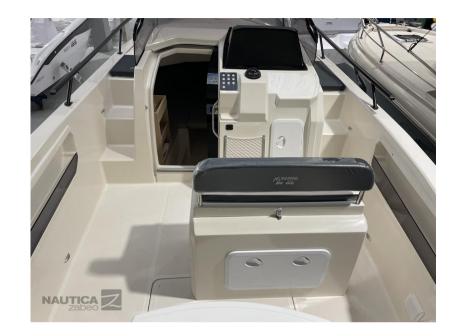

Navigation equipment:

GPS (Garmin 9).

Staging and technical:

2 Batteries, Deck Shower, Rollbar (Inox con Tendalino Sumbrella), Electric Windlass, swimming ladder, cockpit table, Horn.

Domestic Facilities onboard:

12V Outlets, Electric Toilet.

Entertainment:

Hi-Fi.

Upholstery:

Cushions, Stern Cushions, Bow Cushions.

Accessories notes:

Hydraulic steering

## Specifications

| YEAR            | LENGTH              |  |  |
|-----------------|---------------------|--|--|
| 2024            | 7.70                |  |  |
| WIDTH           | FUEL TANK CAPACITY  |  |  |
|                 |                     |  |  |
| 2.55            | 270                 |  |  |
| 2.00            | 2,0                 |  |  |
| GUESTS CRUISING | CABINS              |  |  |
| 8               | 1                   |  |  |
| 0               |                     |  |  |
|                 |                     |  |  |
| BATHROOMS       | ENGINE MANUFACTURER |  |  |
| 1               | Suzuki 250 AP       |  |  |
|                 | SUZURI 230 AI       |  |  |