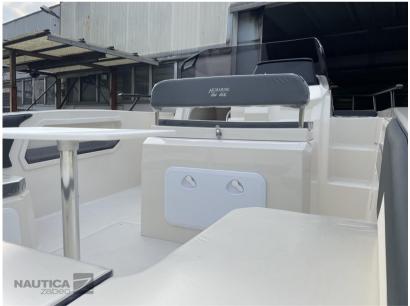

Navigation equipment:

GPS (Garmin 9).

Staging and technical:

2 Batteries, Deck Shower, Rollbar (Inox con Tendalino Sumbrella), Electric Windlass, swimming ladder, cockpit table, Horn.

Domestic Facilities onboard:

12V Outlets, Electric Toilet.

Entertainment:

Hi-Fi.

Upholstery:

Cushions, Stern Cushions, Bow Cushions.

Accessories notes:

Hydraulic steering