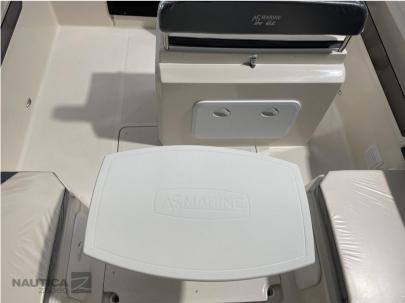

Navigation equipment:

GPS (Garmin 9).

Staging and technical:

2 Batteries, Deck Shower, Rollbar (Inox con Tendalino Sumbrella), Electric Windlass, swimming ladder, cockpit table, Horn.

Domestic Facilities onboard:

12V Outlets, Electric Toilet.

Entertainment:

Hi-Fi.

Upholstery:

Cushions, Stern Cushions, Bow Cushions.

Accessories notes:

Hydraulic steering