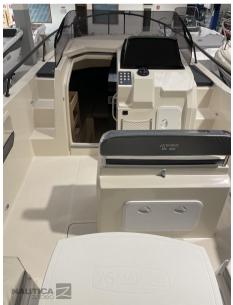

Navigation equipment:

GPS (Garmin 9).

Staging and technical:

2 Batteries, Deck Shower, Rollbar (Inox con Tendalino Sumbrella), Electric Windlass, swimming ladder, cockpit table, Horn.

Domestic Facilities onboard:

12V Outlets, Electric Toilet.

Entertainment:

Hi-Fi.

Upholstery:

Cushions, Stern Cushions, Bow Cushions.

Accessories notes:

Hydraulic steering

## Specifications

| YEAR            | LENGTH              |  |  |
|-----------------|---------------------|--|--|
| 2024            | 7.70                |  |  |
| WIDTH           | FUEL TANK CAPACITY  |  |  |
|                 |                     |  |  |
| 2.55            | 270                 |  |  |
| 2.00            | 2,0                 |  |  |
| GUESTS CRUISING | CABINS              |  |  |
| 8               | 1                   |  |  |
| 0               |                     |  |  |
|                 |                     |  |  |
| BATHROOMS       | ENGINE MANUFACTURER |  |  |
| 1               | Suzuki 250 AP       |  |  |
|                 | SUZURI 230 AI       |  |  |