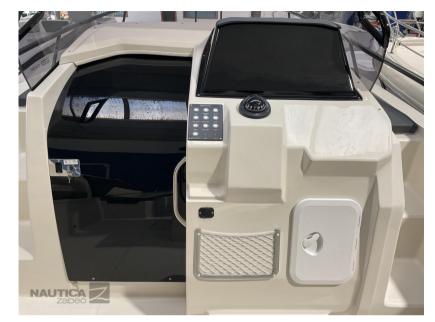

Navigation equipment:

GPS (Garmin 9).

Staging and technical:

2 Batteries, Deck Shower, Rollbar (Inox con Tendalino Sumbrella), Electric Windlass, swimming ladder, cockpit table, Horn.

Domestic Facilities onboard:

12V Outlets, Electric Toilet.

Entertainment:

Hi-Fi.

Upholstery:

Cushions, Stern Cushions, Bow Cushions.

Accessories notes:

Hydraulic steering