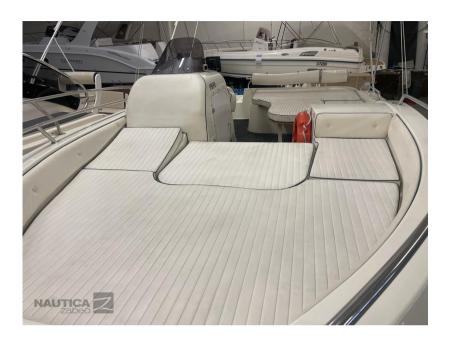

# Description

Staging and technical:

Deck Shower, Electric Windlass.

Upholstery:

Cushions, Stern Cushions, Bow Cushions.