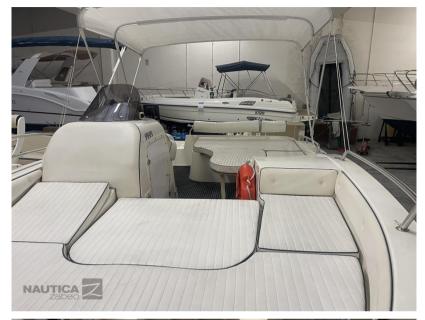

# Description

Staging and technical:

Deck Shower, Electric Windlass.

Upholstery:

Cushions, Stern Cushions, Bow Cushions.