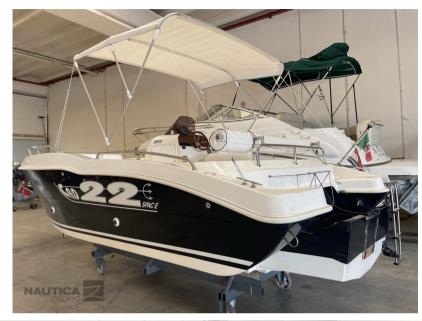

# Description

Staging and technical:

Deck Shower, Electric Windlass.

Upholstery:

Cushions, Stern Cushions, Bow Cushions.