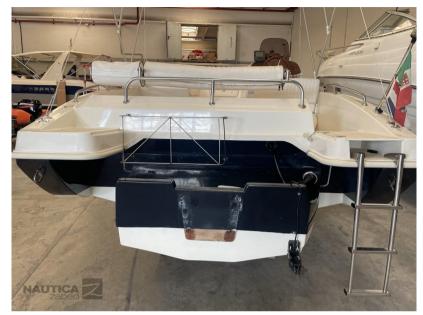

# Description

Staging and technical:

Deck Shower, Electric Windlass.

Upholstery:

Cushions, Stern Cushions, Bow Cushions.