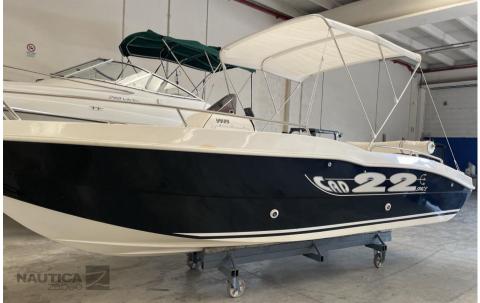

#### General

TYPE

BRAND

cad marine

MODEL

Cad 22 space

**GUESTS CRUISING** 

8

Motorboat

CURRENT LOCATION
Venezia

#### **Building / facilities**

HULL MATERIAL

Vetroresina