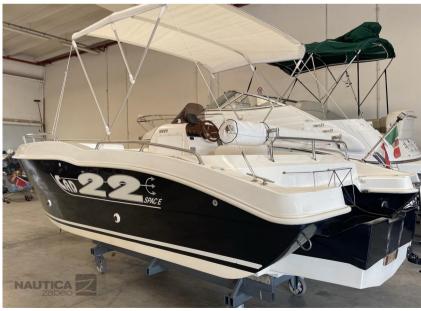

# Description

Staging and technical:

Deck Shower, Electric Windlass.

Upholstery:

Cushions, Stern Cushions, Bow Cushions.