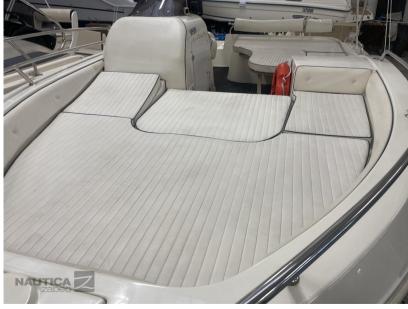

# Description

Staging and technical:

Deck Shower, Electric Windlass.

Upholstery:

Cushions, Stern Cushions, Bow Cushions.