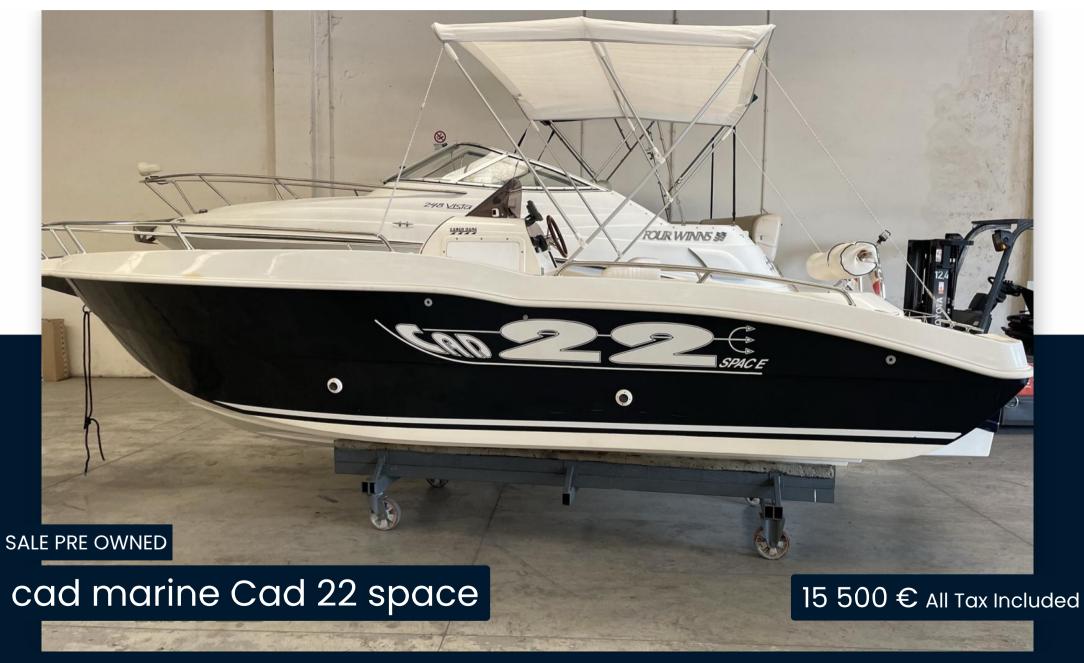

#### General

TYPE

BRAND

cad marine

MODEL

Cad 22 space

**GUESTS CRUISING** 

8

# **Specifications**

YEAR

1999

**WIDTH** 

2.50

**ENGINE MANUFACTURER** 

Evinrude 90 DSL

LENGTH

6.60

**GUESTS CRUISING** 

8

**HORSE POWER** 

1 X 90 CV