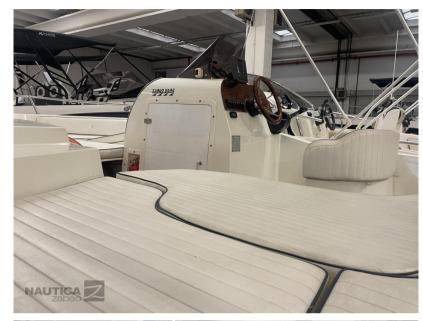

# Description

Staging and technical:

Deck Shower, Electric Windlass.

Upholstery:

Cushions, Stern Cushions, Bow Cushions.

## Electricity / air conditioning

**ENGINE BATTERY** 

| Navigation equipment |  |  |
|----------------------|--|--|
| ANCHOR               |  |  |
| Deck equipment       |  |  |
| BIMINI               |  |  |
|                      |  |  |