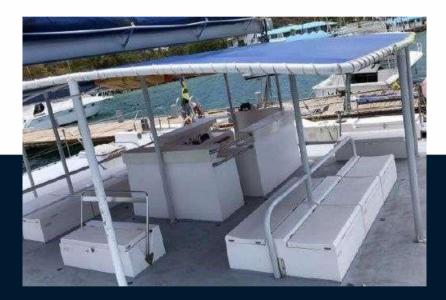

## Description

The CIM 64 with its spacious deck seating and centered bar area, approved itself over the years as a successful day charter boat. It easily accommodates up to 60 passengers. The simple and clear design allows to overview the guest activities on board and to offer a smooth and safe service. The low draft of the boat and the boarding ladder and in the front, facilitates the disembarkation of guests directly at the beach. The boat is designed in such a way that it can be maintained and serviced without much effort. In addition, the CIM offers excellent and smooth sailing performance, she is simply ideal for day charter cruises in the CaribbeanDisclaimerLa société offre les informations relatives à ce navire de bonne foi mais n'est pas en mesure de garantir l'exactitude de ces informations ni l'état du navire. Il revient à l'acheteur d'instruire ses agents ou ses experts afin de vérifier et de faire valider les informations de son choix. Ce navire est offert sous réserve d'une vente préalable