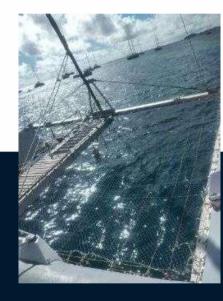

## Description

The CIM 64 with its spacious deck seating and centered bar area, approved itself over the years as a successful day charter boat. It easily accommodates up to 60 passengers. The simple and clear design allows to overview the guest activities on board and to offer a smooth and safe service. The low draft of the boat and the boarding ladder and in the front, facilitates the disembarkation of guests directly at the beach. The boat is designed in such a way that it can be maintained and serviced without much effort. In addition, the CIM offers excellent and smooth sailing performance, she is simply ideal for day charter cruises in the CaribbeanDisclaimerLa société offre les informations relatives à ce navire de bonne foi mais n'est pas en mesure de garantir l'exactitude de ces informations ni l'état du navire. Il revient à l'acheteur d'instruire ses agents ou ses experts afin de vérifier et de faire valider les informations de son choix. Ce navire est offert sous réserve d'une vente préalable