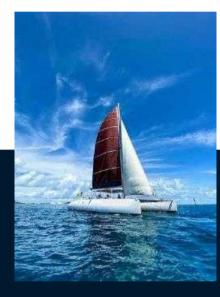

## Description

The CIM 64 with its spacious deck seating and centered bar area, approved itself over the years as a successful day charter boat. It easily accommodates up to 60 passengers. The simple and clear design allows to overview the guest activities on board and to offer a smooth and safe service. The low draft of the boat and the boarding ladder and in the front, facilitates the disembarkation of guests directly at the beach. The boat is designed in such a way that it can be maintained and serviced without much effort. In addition, the CIM offers excellent and smooth sailing performance, she is simply ideal for day charter cruises in the CaribbeanDisclaimerLa société offre les informations relatives à ce navire de bonne foi mais n'est pas en mesure de garantir l'exactitude de ces informations ni l'état du navire. Il revient à l'acheteur d'instruire ses agents ou ses experts afin de vérifier et de faire valider les informations de son choix. Ce navire est offert sous réserve d'une vente préalable