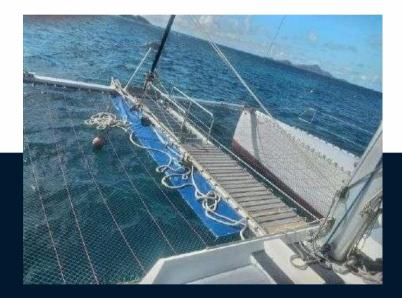

## Description

The CIM 64 with its spacious deck seating and centered bar area, approved itself over the years as a successful day charter boat. It easily accommodates up to 60 passengers. The simple and clear design allows to overview the guest activities on board and to offer a smooth and safe service. The low draft of the boat and the boarding ladder and in the front, facilitates the disembarkation of guests directly at the beach. The boat is designed in such a way that it can be maintained and serviced without much effort. In addition, the CIM offers excellent and smooth sailing performance, she is simply ideal for day charter cruises in the CaribbeanDisclaimerLa société offre les informations relatives à ce navire de bonne foi mais n'est pas en mesure de garantir l'exactitude de ces informations ni l'état du navire. Il revient à l'acheteur d'instruire ses agents ou ses experts afin de vérifier et de faire valider les informations de son choix. Ce navire est offert sous réserve d'une vente préalable