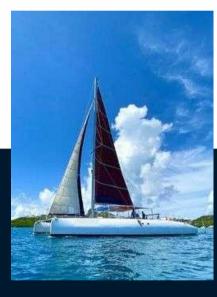

## Description

The CIM 64 with its spacious deck seating and centered bar area, approved itself over the years as a successful day charter boat. It easily accommodates up to 60 passengers. The simple and clear design allows to overview the guest activities on board and to offer a smooth and safe service. The low draft of the boat and the boarding ladder and in the front, facilitates the disembarkation of guests directly at the beach. The boat is designed in such a way that it can be maintained and serviced without much effort. In addition, the CIM offers excellent and smooth sailing performance, she is simply ideal for day charter cruises in the CaribbeanDisclaimerLa société offre les informations relatives à ce navire de bonne foi mais n'est pas en mesure de garantir l'exactitude de ces informations ni l'état du navire. Il revient à l'acheteur d'instruire ses agents ou ses experts afin de vérifier et de faire valider les informations de son choix. Ce navire est offert sous réserve d'une vente préalable