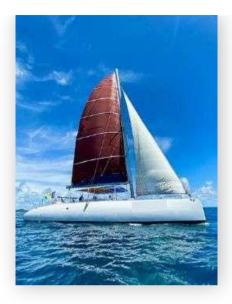

## Description

The CIM 64 with its spacious deck seating and centered bar area, approved itself over the years as a successful day charter boat. It easily accommodates up to 60 passengers. The simple and clear design allows to overview the guest activities on board and to offer a smooth and safe service. The low draft of the boat and the boarding ladder and in the front, facilitates the disembarkation of guests directly at the beach. The boat is designed in such a way that it can be maintained and serviced without much effort. In addition, the CIM offers excellent and smooth sailing performance, she is simply ideal for day charter cruises in the CaribbeanDisclaimerLa société offre les informations relatives à ce navire de bonne foi mais n'est pas en mesure de garantir l'exactitude de ces informations ni l'état du navire. Il revient à l'acheteur d'instruire ses agents ou ses experts afin de vérifier et de faire valider les informations de son choix. Ce navire est offert sous réserve d'une vente préalable