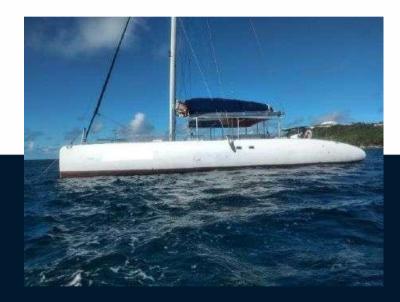

## Description

The CIM 64 with its spacious deck seating and centered bar area, approved itself over the years as a successful day charter boat. It easily accommodates up to 60 passengers. The simple and clear design allows to overview the guest activities on board and to offer a smooth and safe service. The low draft of the boat and the boarding ladder and in the front, facilitates the disembarkation of guests directly at the beach. The boat is designed in such a way that it can be maintained and serviced without much effort. In addition, the CIM offers excellent and smooth sailing performance, she is simply ideal for day charter cruises in the CaribbeanDisclaimerLa société offre les informations relatives à ce navire de bonne foi mais n'est pas en mesure de garantir l'exactitude de ces informations ni l'état du navire. Il revient à l'acheteur d'instruire ses agents ou ses experts afin de vérifier et de faire valider les informations de son choix. Ce navire est offert sous réserve d'une vente préalable