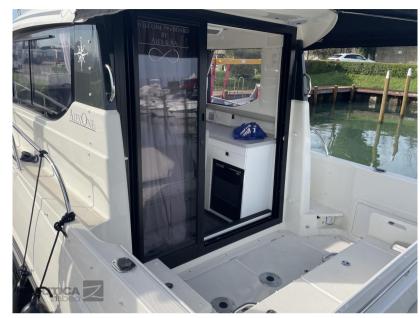

Domestic Facilities onboard:

12V Outlets, 220V Outlets, Electric Toilet.

**Entertainment:** 

Speakers, Radio AM/FM, Hi-Fi.

Kitchen and appliances:

Galley, Burner.

Upholstery:

Cushions Row Cushions

50

Activ 905 weekend

10

Electricity / air conditioning

**BATTERY ENGINE BATTERY HEATING SYSTEM** CHARGER

**Navigation equipment** 

**GPS SPEEDOMETER ANCHOR** 

| Galley / Laundry / Entertainment |        |        |
|----------------------------------|--------|--------|
| FRIDGE                           |        |        |
| Deck equipment                   |        |        |
| DECK SHOWER                      | BIMINI | CANOPY |
| Safety equipment / miscellaneous |        |        |