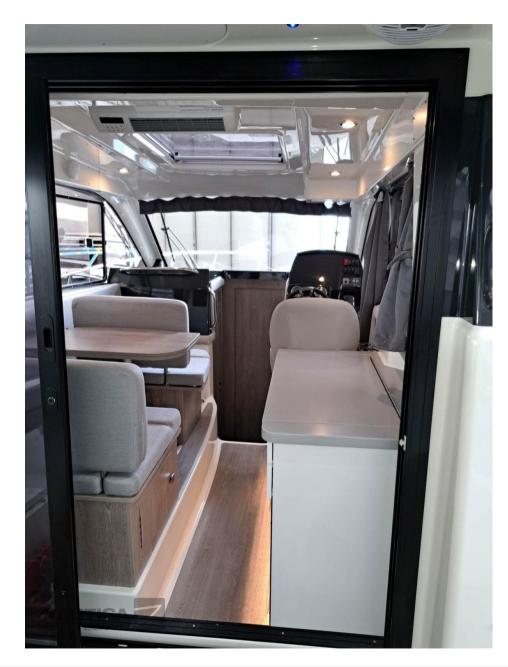

Navigation equipment:

Plotter with GPS antenna (Garmin ECHOMAP UHD 92SV).

Staging and technical:

Engine Alarm, 2 Batteries, Deck Shower, Directional Spotlight, Electric Flaps, Courtesy Lights, Entry door, Side door, Shorepower connector, Electric Windlass, swimming ladder, cockpit table, Horn.