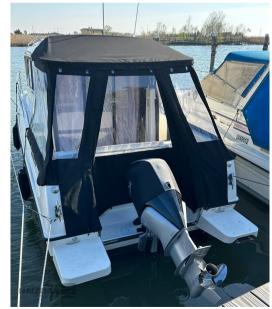

Navigation equipment:

Plotter with GPS antenna (Garmin ECHOMAP UHD 92SV).

Staging and technical:

Engine Alarm, 2 Batteries, Deck Shower, Directional Spotlight, Electric Flaps, Courtesy Lights, Entry door, Side door, Shorepower connector, Electric Windlass, swimming ladder, cockpit table, Horn.

Venezia

**Building / facilities** 

BATHROOM(S) AMOUNT OF CABINS **BERTHS** 

quicksilver

4

**Engine room** 

NUMBER OF ENGINES HORSE POWER (CV) ENGINE **ENGINE HOURS BOW THRUSTER** 

Mercury V8 Verado 1 x 250