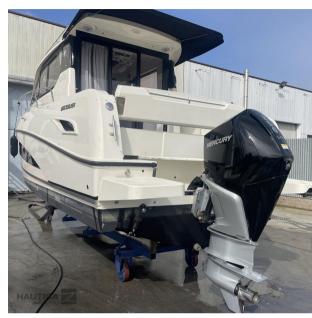

Mercury V8 Verado

**HORSE POWER** 

1 X 250 CV

LENGTH

9.09

**GUESTS CRUISING** 

10

**BATHROOMS** 

Venezia

**Building / facilities** 

BATHROOM(S) AMOUNT OF CABINS **BERTHS** 

quicksilver

4

**Engine room** 

NUMBER OF ENGINES HORSE POWER (CV) ENGINE **ENGINE HOURS BOW THRUSTER** 

Mercury V8 Verado 1 x 250