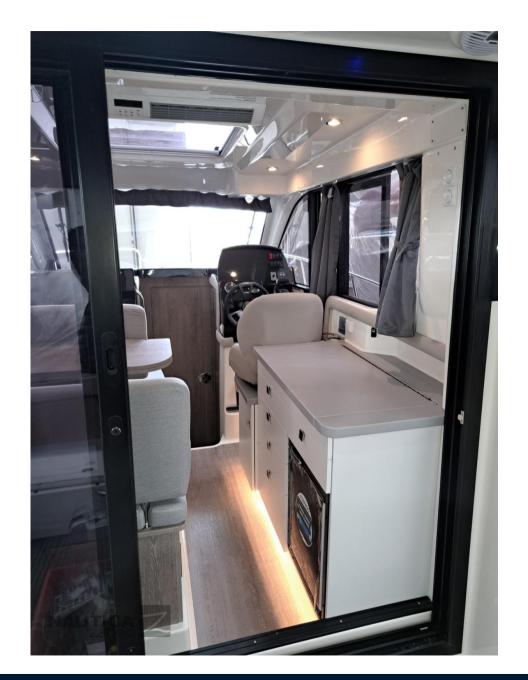

Navigation equipment:

Plotter with GPS antenna (Garmin ECHOMAP UHD 92SV).

Staging and technical:

Engine Alarm, 2 Batteries, Deck Shower, Directional Spotlight, Electric Flaps, Courtesy Lights, Entry door, Side door, Shorepower connector, Electric Windlass, swimming ladder, cockpit table, Horn.