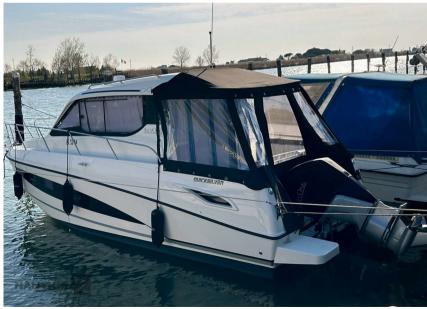

## **Specifications**

YEAR

2023

**WIDTH** 

2.90

**CABINS** 

2

**ENGINE MANUFACTURER** 

1

**ENGINE HOURS** 

50

30175 Marghera

General

TYPE BRAND MODEL **GUESTS CRUISING** 

**CURRENT LOCATION** 

Motorboat