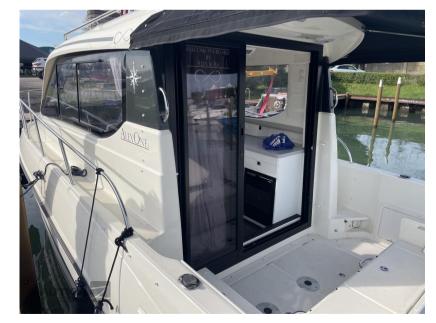

Navigation equipment:

Plotter with GPS antenna (Garmin ECHOMAP UHD 92SV).

Staging and technical:

Engine Alarm, 2 Batteries, Deck Shower, Directional Spotlight, Electric Flaps, Courtesy Lights, Entry door, Side door, Shorepower connector, Electric Windlass, swimming ladder, cockpit table, Horn.

Domestic Facilities onboard:

12V Outlets, 220V Outlets, Electric Toilet.

**Entertainment:** 

Speakers, Radio AM/FM, Hi-Fi.

Kitchen and appliances:

Galley, Burner.

Upholstery:

Cushions Row Cushions