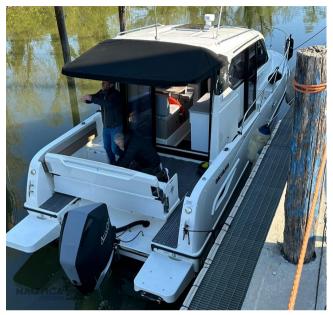

Venezia

**Building / facilities** 

BATHROOM(S) AMOUNT OF CABINS **BERTHS** 

quicksilver

4

**Engine room** 

NUMBER OF ENGINES HORSE POWER (CV) ENGINE **ENGINE HOURS BOW THRUSTER** 

Mercury V8 Verado 1 x 250

50

Activ 905 weekend

10

Electricity / air conditioning

**BATTERY ENGINE BATTERY HEATING SYSTEM** CHARGER

**Navigation equipment** 

**GPS SPEEDOMETER ANCHOR** 

| Galley / Laundry / Entertainment |        |        |
|----------------------------------|--------|--------|
| FRIDGE                           |        |        |
| Deck equipment                   |        |        |
| DECK SHOWER                      | BIMINI | CANOPY |
| Safety equipment / miscellaneous |        |        |