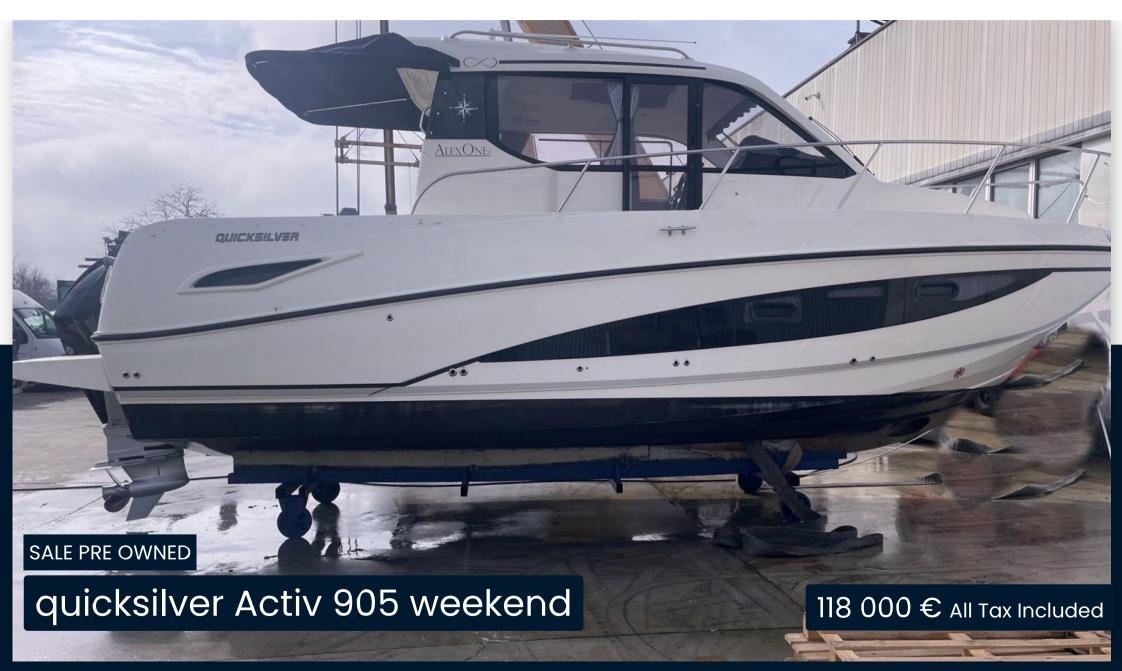

## **Specifications**

YEAR

2023

**WIDTH** 

2.90

**CABINS** 

2

**ENGINE MANUFACTURER** 

Mercury V8 Verado

**HORSE POWER** 

1 X 250 CV

LENGTH

9.09

**GUESTS CRUISING** 

10

**BATHROOMS** 

1

**ENGINE HOURS** 

50

30175 Marghera

General

TYPE BRAND MODEL **GUESTS CRUISING** 

**CURRENT LOCATION** 

Motorboat

Venezia

**Building / facilities** 

BATHROOM(S) AMOUNT OF CABINS **BERTHS** 

quicksilver

4

**Engine room** 

NUMBER OF ENGINES HORSE POWER (CV) ENGINE **ENGINE HOURS BOW THRUSTER** 

Mercury V8 Verado 1 x 250

50

Activ 905 weekend

10

Electricity / air conditioning

**BATTERY ENGINE BATTERY HEATING SYSTEM** CHARGER

**Navigation equipment** 

**GPS SPEEDOMETER ANCHOR** 

| Galley / Laundry / Entertainment |        |        |
|----------------------------------|--------|--------|
| FRIDGE                           |        |        |
| Deck equipment                   |        |        |
| DECK SHOWER                      | BIMINI | CANOPY |
| Safety equipment / miscellaneous |        |        |