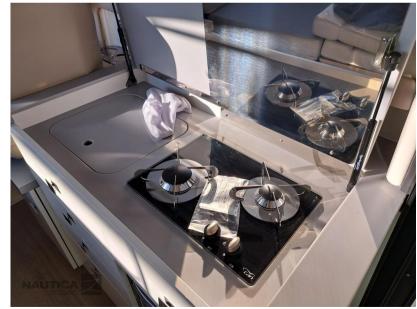

Domestic Facilities onboard:

12V Outlets, 220V Outlets, Electric Toilet.

**Entertainment:** 

Speakers, Radio AM/FM, Hi-Fi.

Kitchen and appliances:

Galley, Burner.

Upholstery:

Cushions Row Cushions