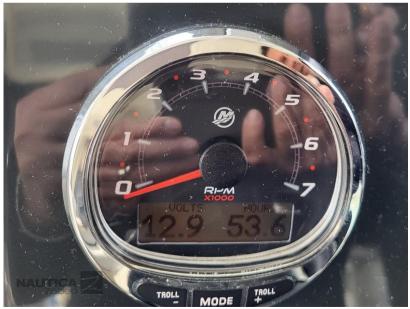

1

**ENGINE HOURS** 

50

30175 Marghera

General

TYPE BRAND MODEL **GUESTS CRUISING** 

**CURRENT LOCATION** 

Motorboat

50

Activ 905 weekend

10

Electricity / air conditioning

**BATTERY ENGINE BATTERY HEATING SYSTEM** CHARGER

**Navigation equipment** 

**GPS SPEEDOMETER ANCHOR** 

| Galley / Laundry / Entertainment |        |        |
|----------------------------------|--------|--------|
| FRIDGE                           |        |        |
| Deck equipment                   |        |        |
| DECK SHOWER                      | BIMINI | CANOPY |
| Safety equipment / miscellaneous |        |        |