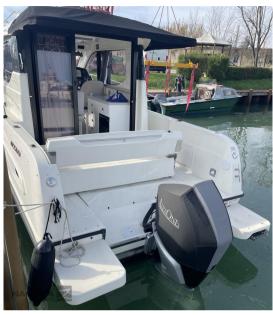

Mercury V8 Verado

**HORSE POWER** 

1 X 250 CV

LENGTH

9.09

**GUESTS CRUISING** 

10

**BATHROOMS** 

Venezia

**Building / facilities** 

BATHROOM(S) AMOUNT OF CABINS **BERTHS** 

quicksilver

4

**Engine room** 

NUMBER OF ENGINES HORSE POWER (CV) ENGINE **ENGINE HOURS BOW THRUSTER** 

Mercury V8 Verado 1 x 250