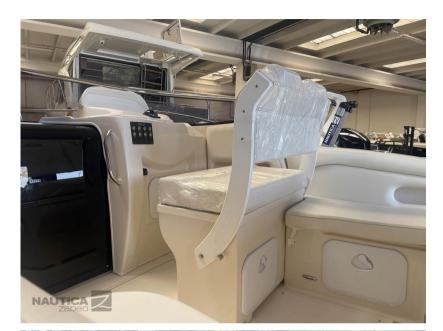

#### Description

| We take into consideration trade-ins with: Marinello Brube Open Manara Salento<br>Italmar Trimarchi Salpa Idea Marine Saver |
|-----------------------------------------------------------------------------------------------------------------------------|
| Quicksilver Jeanneau Beneteau Orizzonti Ranieri Yamaha Honda Mercury Suzuki<br>Selva As Marine Eolo                         |
| Staging and technical:                                                                                                      |
| Engine Alarm, 2 Batteries, Deck Shower, Courtesy Lights, swimming ladder, Horn.                                             |
| Domestic Facilities onboard:                                                                                                |
| 12V Outlets.                                                                                                                |
| Upholstery:                                                                                                                 |
| Bimini (4 Archi Inox), Cushions, Bow Cushions.                                                                              |
| Accessories notes:                                                                                                          |
| Hvdraulic steerina                                                                                                          |