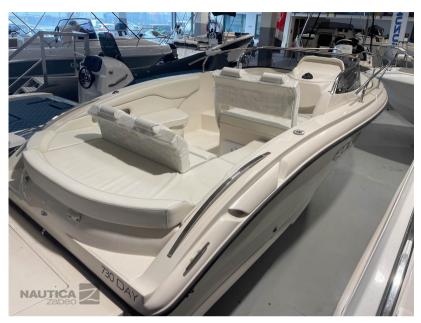

#### Description

| We take into consideration trade-ins with: Marinello Brube Open Manara Salento<br>Italmar Trimarchi Salpa Idea Marine Saver |
|-----------------------------------------------------------------------------------------------------------------------------|
| Quicksilver Jeanneau Beneteau Orizzonti Ranieri Yamaha Honda Mercury Suzuki<br>Selva As Marine Eolo                         |
| Staging and technical:                                                                                                      |
| Engine Alarm, 2 Batteries, Deck Shower, Courtesy Lights, swimming ladder, Horn.                                             |
| Domestic Facilities onboard:                                                                                                |
| 12V Outlets.                                                                                                                |
| Upholstery:                                                                                                                 |
| Bimini (4 Archi Inox), Cushions, Bow Cushions.                                                                              |
| Accessories notes:                                                                                                          |
| Hvdraulic steerina                                                                                                          |

| Deck equipment |  |
|----------------|--|
| BIMINI         |  |