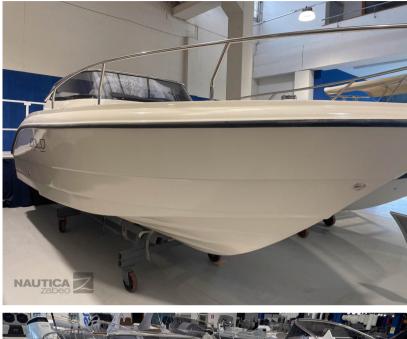

| General                             |                                                   |                                 |                      |  |
|-------------------------------------|---------------------------------------------------|---------------------------------|----------------------|--|
| <sup>TYPE</sup><br>Motorboat        | <sup>BRAND</sup> eolo marine                      | <sup>MODEL</sup><br>730 day hbs | GUESTS CRUISING<br>7 |  |
| current location<br>Venezia         |                                                   |                                 |                      |  |
| Dimensions / Performan              | ce                                                |                                 |                      |  |
| weight (т)<br>1100.00               |                                                   |                                 |                      |  |
| Engine room                         |                                                   |                                 |                      |  |
| <sup>ENGINE</sup><br>Suzuki 150 APX | NUMBER OF ENGINES HORSE POWER (CV) $1 \times 150$ |                                 |                      |  |
| Electricity / air condition         | ing                                               |                                 |                      |  |
| ENGINE BATTERY                      |                                                   |                                 |                      |  |
| Navigation equipment                |                                                   |                                 |                      |  |
| SPEEDOMETER                         |                                                   |                                 |                      |  |