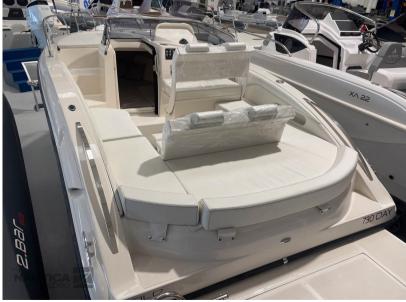

#### Description

| We take into consideration trade-ins with: Marinello Brube Open Manara Salento<br>Italmar Trimarchi Salpa Idea Marine Saver |
|-----------------------------------------------------------------------------------------------------------------------------|
| Quicksilver Jeanneau Beneteau Orizzonti Ranieri Yamaha Honda Mercury Suzuki<br>Selva As Marine Eolo                         |
| Staging and technical:                                                                                                      |
| Engine Alarm, 2 Batteries, Deck Shower, Courtesy Lights, swimming ladder, Horn.                                             |
| Domestic Facilities onboard:                                                                                                |
| 12V Outlets.                                                                                                                |
| Upholstery:                                                                                                                 |
| Bimini (4 Archi Inox), Cushions, Bow Cushions.                                                                              |
| Accessories notes:                                                                                                          |
| Hvdraulic steerina                                                                                                          |