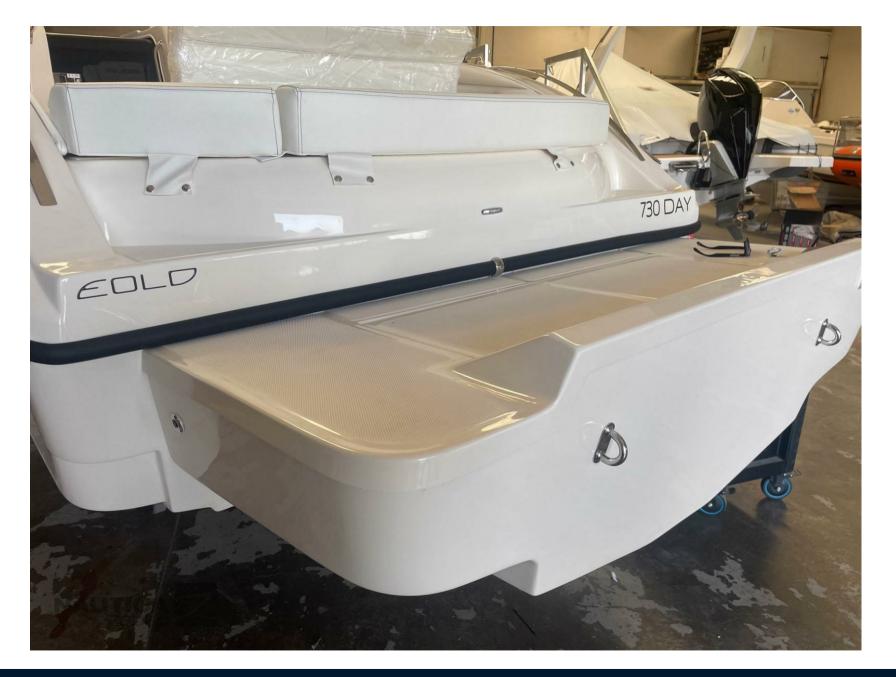

| General                             |                                                   |                                 |                      |  |
|-------------------------------------|---------------------------------------------------|---------------------------------|----------------------|--|
| <sup>TYPE</sup><br>Motorboat        | <sup>BRAND</sup> eolo marine                      | <sup>MODEL</sup><br>730 day hbs | GUESTS CRUISING<br>7 |  |
| current location<br>Venezia         |                                                   |                                 |                      |  |
| Dimensions / Performan              | ce                                                |                                 |                      |  |
| weight (т)<br>1100.00               |                                                   |                                 |                      |  |
| Engine room                         |                                                   |                                 |                      |  |
| <sup>ENGINE</sup><br>Suzuki 150 APX | NUMBER OF ENGINES HORSE POWER (CV) $1 \times 150$ |                                 |                      |  |
| Electricity / air condition         | ing                                               |                                 |                      |  |
| ENGINE BATTERY                      |                                                   |                                 |                      |  |
| Navigation equipment                |                                                   |                                 |                      |  |
| SPEEDOMETER                         |                                                   |                                 |                      |  |