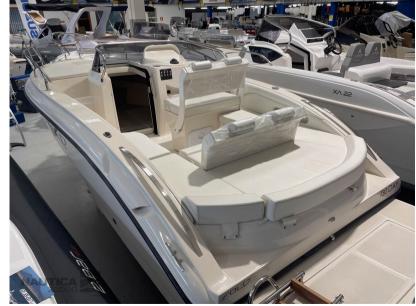

#### Description

| We take into consideration trade-ins with: Marinello Brube Open Manara Salento<br>Italmar Trimarchi Salpa Idea Marine Saver |
|-----------------------------------------------------------------------------------------------------------------------------|
| Quicksilver Jeanneau Beneteau Orizzonti Ranieri Yamaha Honda Mercury Suzuki<br>Selva As Marine Eolo                         |
| Staging and technical:                                                                                                      |
| Engine Alarm, 2 Batteries, Deck Shower, Courtesy Lights, swimming ladder, Horn.                                             |
| Domestic Facilities onboard:                                                                                                |
| 12V Outlets.                                                                                                                |
| Upholstery:                                                                                                                 |
| Bimini (4 Archi Inox), Cushions, Bow Cushions.                                                                              |
| Accessories notes:                                                                                                          |
| Hvdraulic steerina                                                                                                          |

| EAR                | LENGTH          |
|--------------------|-----------------|
| 2025               | 7.30            |
| /IDTH              | GUESTS CRUISING |
| 2.55               | 7               |
|                    |                 |
| NGINE MANUFACTURER | HORSE POWER     |
| Suzuki 150 APX     | 1 X 150 CV      |

| General                             |                                                   |                                 |                      |  |
|-------------------------------------|---------------------------------------------------|---------------------------------|----------------------|--|
| <sup>TYPE</sup><br>Motorboat        | <sup>BRAND</sup> eolo marine                      | <sup>MODEL</sup><br>730 day hbs | GUESTS CRUISING<br>7 |  |
| current location<br>Venezia         |                                                   |                                 |                      |  |
| Dimensions / Performan              | ce                                                |                                 |                      |  |
| weight (т)<br>1100.00               |                                                   |                                 |                      |  |
| Engine room                         |                                                   |                                 |                      |  |
| <sup>ENGINE</sup><br>Suzuki 150 APX | NUMBER OF ENGINES HORSE POWER (CV) $1 \times 150$ |                                 |                      |  |
| Electricity / air condition         | ing                                               |                                 |                      |  |
| ENGINE BATTERY                      |                                                   |                                 |                      |  |
| Navigation equipment                |                                                   |                                 |                      |  |
| SPEEDOMETER                         |                                                   |                                 |                      |  |