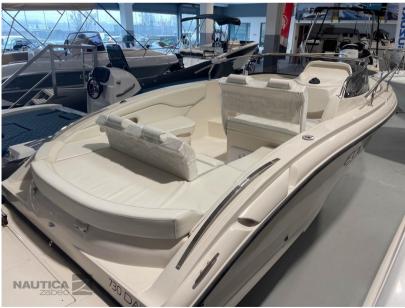

#### Description

| We take into consideration trade-ins with: Marinello Brube Open Manara Salento<br>Italmar Trimarchi Salpa Idea Marine Saver |
|-----------------------------------------------------------------------------------------------------------------------------|
| Quicksilver Jeanneau Beneteau Orizzonti Ranieri Yamaha Honda Mercury Suzuki<br>Selva As Marine Eolo                         |
| Staging and technical:                                                                                                      |
| Engine Alarm, 2 Batteries, Deck Shower, Courtesy Lights, swimming ladder, Horn.                                             |
| Domestic Facilities onboard:                                                                                                |
| 12V Outlets.                                                                                                                |
| Upholstery:                                                                                                                 |
| Bimini (4 Archi Inox), Cushions, Bow Cushions.                                                                              |
| Accessories notes:                                                                                                          |
| Hvdraulic steerina                                                                                                          |

| Deck equipment |  |
|----------------|--|
| BIMINI         |  |