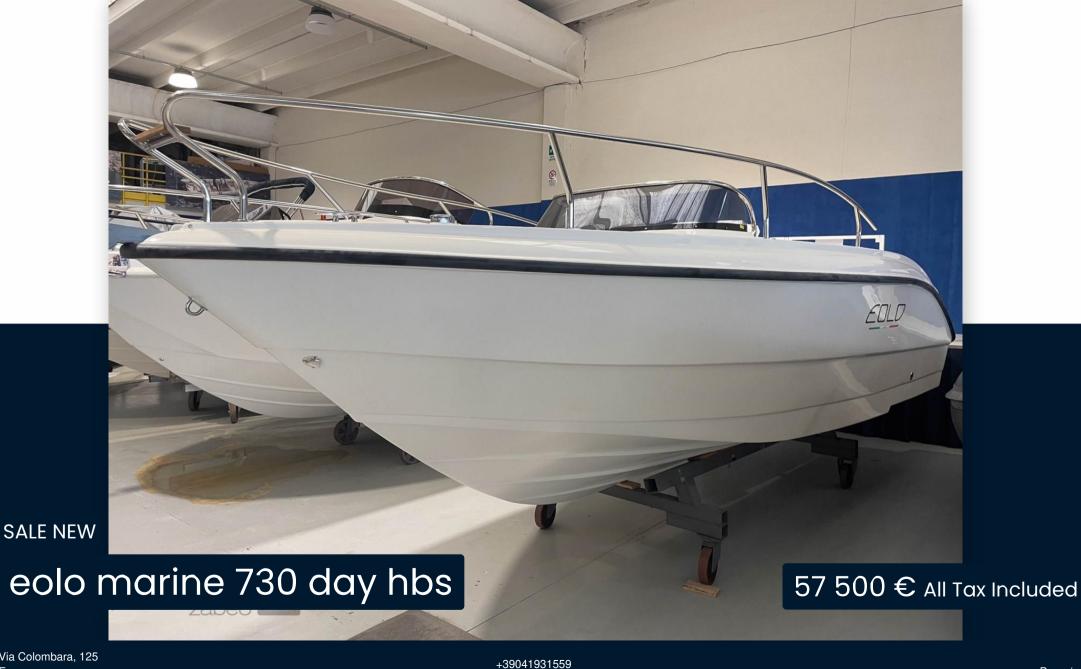

| General                             |                                                   |                                 |                      |  |
|-------------------------------------|---------------------------------------------------|---------------------------------|----------------------|--|
| <sup>TYPE</sup><br>Motorboat        | <sup>BRAND</sup> eolo marine                      | <sup>MODEL</sup><br>730 day hbs | GUESTS CRUISING<br>7 |  |
| current location<br>Venezia         |                                                   |                                 |                      |  |
| Dimensions / Performan              | ce                                                |                                 |                      |  |
| weight (т)<br>1100.00               |                                                   |                                 |                      |  |
| Engine room                         |                                                   |                                 |                      |  |
| <sup>ENGINE</sup><br>Suzuki 150 APX | NUMBER OF ENGINES HORSE POWER (CV) $1 \times 150$ |                                 |                      |  |
| Electricity / air condition         | ing                                               |                                 |                      |  |
| ENGINE BATTERY                      |                                                   |                                 |                      |  |
| Navigation equipment                |                                                   |                                 |                      |  |
| SPEEDOMETER                         |                                                   |                                 |                      |  |