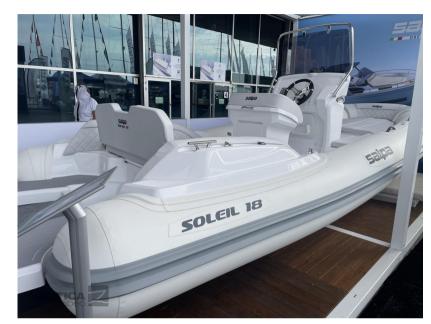

## Description

Standard accessories: 3 towing and mooring hooks, 4 stainless steel bollards, compass, sport edition steering console, complete closed-cell cushions, anchor locker with hatch and roller, locker under the aft sofa, lockers under the bow sundeck, complete electrical system, windshield with stainless steel gyrodeck, fiberglass stern platforms, automatic electric bilge pump, electric panel on the dashboard, retractable stainless steel sea ladder, electric horn, navigation lights, battery compartment, battery switch, 3-spoke Salpa steering wheel and manual inflator.