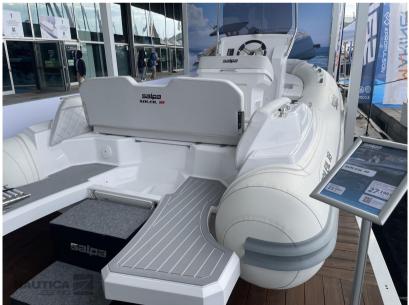

## Description

Standard accessories: 3 towing and mooring hooks, 4 stainless steel bollards, compass, sport edition steering console, complete closed-cell cushions, anchor locker with hatch and roller, locker under the aft sofa, lockers under the bow sundeck, complete electrical system, windshield with stainless steel gyrodeck, fiberglass stern platforms, automatic electric bilge pump, electric panel on the dashboard, retractable stainless steel sea ladder, electric horn, navigation lights, battery compartment, battery switch, 3-spoke Salpa steering wheel and manual inflator.