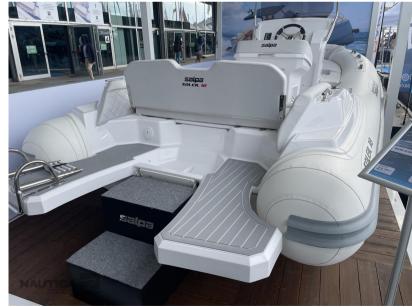

## Description

Standard accessories: 3 towing and mooring hooks, 4 stainless steel bollards, compass, sport edition steering console, complete closed-cell cushions, anchor locker with hatch and roller, locker under the aft sofa, lockers under the bow sundeck, complete electrical system, windshield with stainless steel gyrodeck, fiberglass stern platforms, automatic electric bilge pump, electric panel on the dashboard, retractable stainless steel sea ladder, electric horn, navigation lights, battery compartment, battery switch, 3-spoke Salpa steering wheel and manual inflator.

Staging and technical:

Engine Alarm, swimming ladder, Horn.

Domestic Facilities onboard:

12V Outlets.

Upholstery:

Bow Cushions.