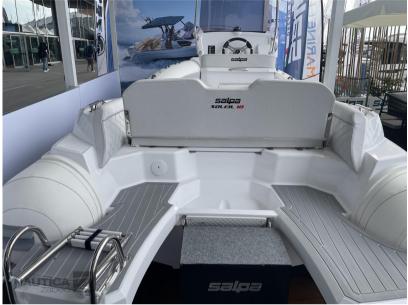

## Description

Standard accessories: 3 towing and mooring hooks, 4 stainless steel bollards, compass, sport edition steering console, complete closed-cell cushions, anchor locker with hatch and roller, locker under the aft sofa, lockers under the bow sundeck, complete electrical system, windshield with stainless steel gyrodeck, fiberglass stern platforms, automatic electric bilge pump, electric panel on the dashboard, retractable stainless steel sea ladder, electric horn, navigation lights, battery compartment, battery switch, 3-spoke Salpa steering wheel and manual inflator.

Staging and technical:

Engine Alarm, swimming ladder, Horn.

Domestic Facilities onboard:

12V Outlets.

Upholstery:

Bow Cushions.