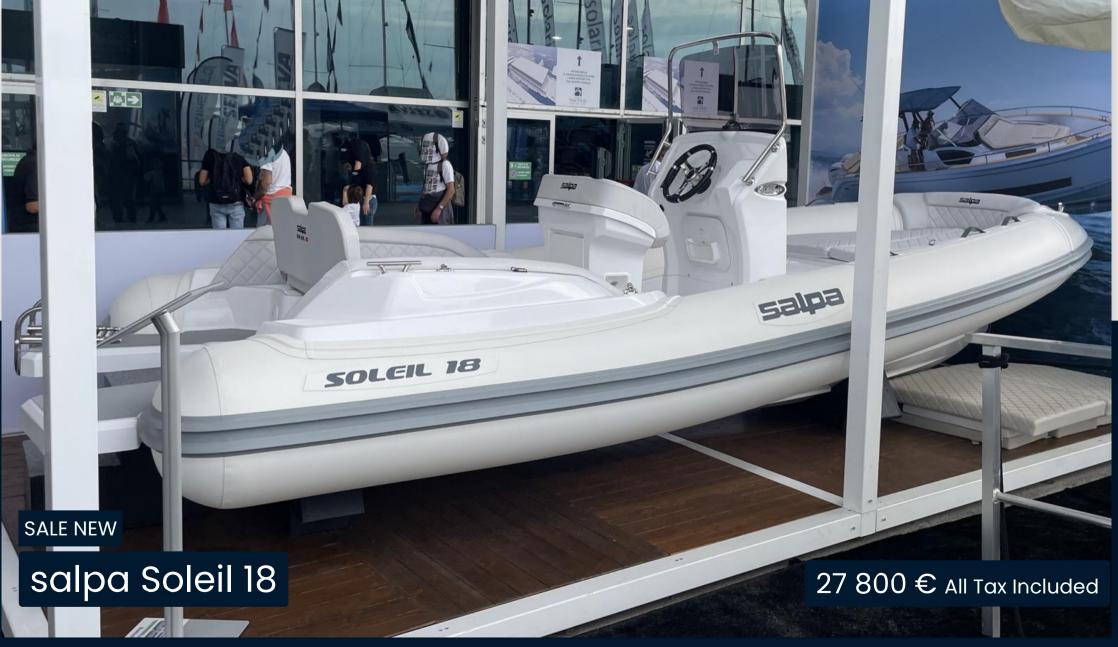

## Salpa Soleil 18

Via Colombara, 125 E 30175 Marghera

## Description

Standard accessories: 3 towing and mooring hooks, 4 stainless steel bollards, compass, sport edition steering console, complete closed-cell cushions, anchor locker with hatch and roller, locker under the aft sofa, lockers under the bow sundeck, complete electrical system, windshield with stainless steel gyrodeck, fiberglass stern platforms, automatic electric bilge pump, electric panel on the dashboard, retractable stainless steel sea ladder, electric horn, navigation lights, battery compartment, battery switch, 3-spoke Salpa steering wheel and manual inflator.