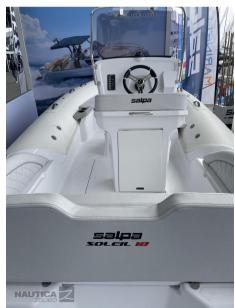

## Description

Standard accessories: 3 towing and mooring hooks, 4 stainless steel bollards, compass, sport edition steering console, complete closed-cell cushions, anchor locker with hatch and roller, locker under the aft sofa, lockers under the bow sundeck, complete electrical system, windshield with stainless steel gyrodeck, fiberglass stern platforms, automatic electric bilge pump, electric panel on the dashboard, retractable stainless steel sea ladder, electric horn, navigation lights, battery compartment, battery switch, 3-spoke Salpa steering wheel and manual inflator.

Staging and technical:

Engine Alarm, swimming ladder, Horn.

Domestic Facilities onboard:

12V Outlets.

Upholstery:

Bow Cushions.