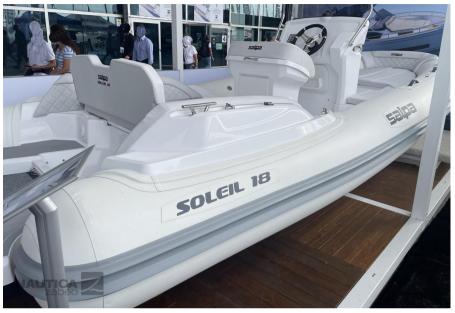

## Description

Standard accessories: 3 towing and mooring hooks, 4 stainless steel bollards, compass, sport edition steering console, complete closed-cell cushions, anchor locker with hatch and roller, locker under the aft sofa, lockers under the bow sundeck, complete electrical system, windshield with stainless steel gyrodeck, fiberglass stern platforms, automatic electric bilge pump, electric panel on the dashboard, retractable stainless steel sea ladder, electric horn, navigation lights, battery compartment, battery switch, 3-spoke Salpa steering wheel and manual inflator.