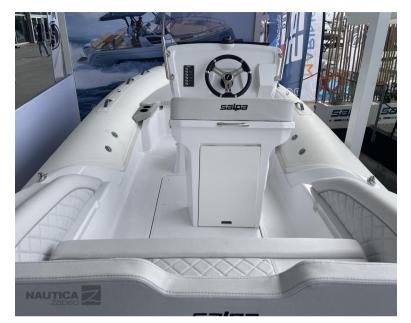

## Description

Standard accessories: 3 towing and mooring hooks, 4 stainless steel bollards, compass, sport edition steering console, complete closed-cell cushions, anchor locker with hatch and roller, locker under the aft sofa, lockers under the bow sundeck, complete electrical system, windshield with stainless steel gyrodeck, fiberglass stern platforms, automatic electric bilge pump, electric panel on the dashboard, retractable stainless steel sea ladder, electric horn, navigation lights, battery compartment, battery switch, 3-spoke Salpa steering wheel and manual inflator.

Staging and technical:

Engine Alarm, swimming ladder, Horn.

Domestic Facilities onboard:

12V Outlets.

Upholstery:

Bow Cushions.