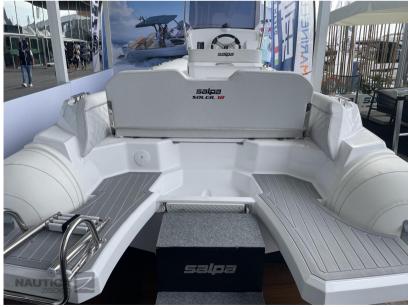

## Description

Standard accessories: 3 towing and mooring hooks, 4 stainless steel bollards, compass, sport edition steering console, complete closed-cell cushions, anchor locker with hatch and roller, locker under the aft sofa, lockers under the bow sundeck, complete electrical system, windshield with stainless steel gyrodeck, fiberglass stern platforms, automatic electric bilge pump, electric panel on the dashboard, retractable stainless steel sea ladder, electric horn, navigation lights, battery compartment, battery switch, 3-spoke Salpa steering wheel and manual inflator.