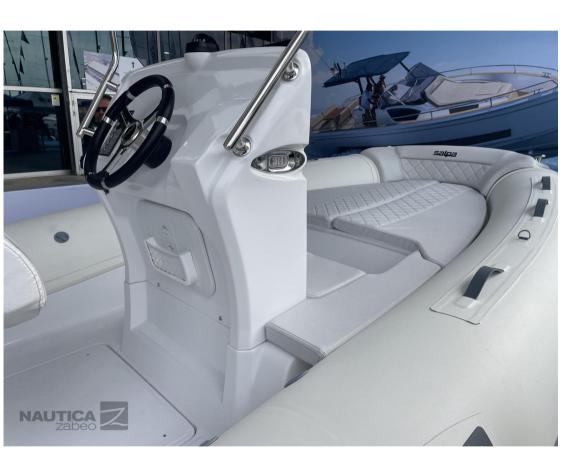

## Description

Standard accessories: 3 towing and mooring hooks, 4 stainless steel bollards, compass, sport edition steering console, complete closed-cell cushions, anchor locker with hatch and roller, locker under the aft sofa, lockers under the bow sundeck, complete electrical system, windshield with stainless steel gyrodeck, fiberglass stern platforms, automatic electric bilge pump, electric panel on the dashboard, retractable stainless steel sea ladder, electric horn, navigation lights, battery compartment, battery switch, 3-spoke Salpa steering wheel and manual inflator.