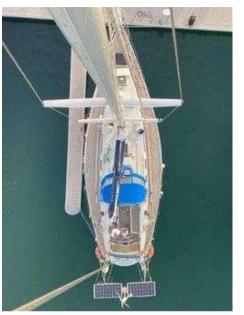

# Description

The 45ft Feeling stands out for her unique regatta success in the past.Compared to other contemporaries in her class, her sailing characteristics have been unbeatable. This model is a very attractive version, she is equipped with a beautiful teak deck, a davits and a very attractive interior design. The 3 x cabin layout offers a comfortable owner's cabin, with desk and a private bathroom. The beautiful woodwork in the interior creates a warm atmosphere. This model received an osmosis treatment in 2021, a new standing rig in 2022. The generator has been installed in 2022, and service batteries renewed at the same time. It's a perfect unit for those who are looking for a reliable classic yachtContact us for more detailsAdditional InformationFEELING (KIRIE) model 1350Year 1987Layout1 x master cabin with desk & seat2 x double cabins2 x toilets and shower1x holding tankElectricitySolar panels 2021Battery pack 2022Generator 2022 NewEngine & PropulsionEngine BMW Diesel 50CH-3000 hoursElectronicsRadar -2021Autopilot -NewVHF + AIS 2021Distress beacon 2021BIB 2021Rigging & SailsStanding Rigging replaced -2022Mainsail in good conditionGenoa in good conditionMaintenanceRudder ring 2022Osmosis treatment 2021Others2 x Dinghies, one never used-20222 x Outboard engines: 6CH & 2CHl x compressor 20221 x paddle board- Newlx Electric scooter -New