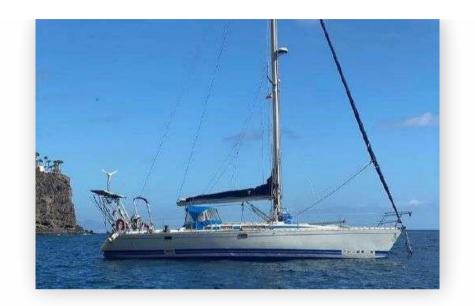

# Description

The 45ft Feeling stands out for her unique regatta success in the past.Compared to other contemporaries in her class, her sailing characteristics have been unbeatable. This model is a very attractive version, she is equipped with a beautiful teak deck, a davits and a very attractive interior design. The 3 x cabin layout offers a comfortable owner's cabin, with desk and a private bathroom. The beautiful woodwork in the interior creates a warm atmosphere. This model received an osmosis treatment in 2021, a new standing rig in 2022. The generator has been installed in 2022, and service batteries renewed at the same time. It's a perfect unit for those who are looking for a reliable classic yachtContact us for more detailsAdditional InformationFEELING (KIRIE) model 1350Year 1987Layout1 x master cabin with desk & seat2 x double cabins2 x toilets and shower1x holding tankElectricitySolar panels 2021Battery pack 2022Generator 2022 NewEngine & PropulsionEngine BMW Diesel 50CH-3000 hoursElectronicsRadar -2021Autopilot -NewVHF + AIS 2021Distress beacon 2021BIB 2021Rigging & SailsStanding Rigging replaced -2022Mainsail in good conditionGenoa in good conditionMaintenanceRudder ring 2022Osmosis treatment 2021Others2 x Dinghies, one never used-20222 x Outboard engines: 6CH & 2CHl x compressor 20221 x paddle board- Newlx Electric scooter -New

#### General

TYPE BRAND MODEL CURRENT LOCATION

Sailboat kirie Feeling 1350 Martinique, saint-martin