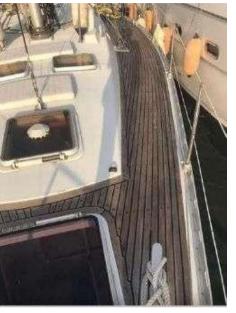

# Description

The 45ft Feeling stands out for her unique regatta success in the past.Compared to other contemporaries in her class, her sailing characteristics have been unbeatable. This model is a very attractive version, she is equipped with a beautiful teak deck, a davits and a very attractive interior design. The 3 x cabin layout offers a comfortable owner's cabin, with desk and a private bathroom. The beautiful woodwork in the interior creates a warm atmosphere. This model received an osmosis treatment in 2021, a new standing rig in 2022. The generator has been installed in 2022, and service batteries renewed at the same time. It's a perfect unit for those who are looking for a reliable classic yachtContact us for more detailsAdditional InformationFEELING (KIRIE) model 1350Year 1987Layout1 x master cabin with desk & seat2 x double cabins2 x toilets and shower1x holding tankElectricitySolar panels 2021Battery pack 2022Generator 2022 NewEngine & PropulsionEngine BMW Diesel 50CH-3000 hoursElectronicsRadar -2021Autopilot -NewVHF + AIS 2021Distress beacon 2021BIB 2021Rigging & SailsStanding Rigging replaced -2022Mainsail in good conditionGenoa in good conditionMaintenanceRudder ring 2022Osmosis treatment 2021Others2 x Dinghies, one never used-20222 x Outboard engines: 6CH & 2CHl x compressor 20221 x paddle board- Newlx Electric scooter -New