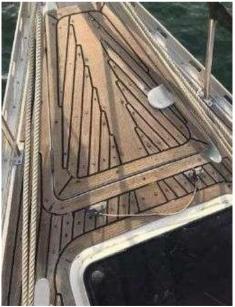

# Description

The 45ft Feeling stands out for her unique regatta success in the past.Compared to other contemporaries in her class, her sailing characteristics have been unbeatable. This model is a very attractive version, she is equipped with a beautiful teak deck, a davits and a very attractive interior design. The 3 x cabin layout offers a comfortable owner's cabin, with desk and a private bathroom. The beautiful woodwork in the interior creates a warm atmosphere. This model received an osmosis treatment in 2021, a new standing rig in 2022. The generator has been installed in 2022, and service batteries renewed at the same time. It's a perfect unit for those who are looking for a reliable classic yachtContact us for more detailsAdditional InformationFEELING (KIRIE) model 1350Year 1987Layout1 x master cabin with desk & seat2 x double cabins2 x toilets and shower1x holding tankElectricitySolar panels 2021Battery pack 2022Generator 2022 NewEngine & PropulsionEngine BMW Diesel 50CH-3000 hoursElectronicsRadar -2021Autopilot -NewVHF + AIS 2021Distress beacon 2021BIB 2021Rigging & SailsStanding Rigging replaced -2022Mainsail in good conditionGenoa in good conditionMaintenanceRudder ring 2022Osmosis treatment 2021Others2 x Dinghies, one never used-20222 x Outboard engines: 6CH & 2CHl x compressor 20221 x paddle board- Newlx Electric scooter -New