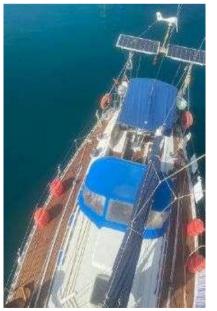

# Description

The 45ft Feeling stands out for her unique regatta success in the past.Compared to other contemporaries in her class, her sailing characteristics have been unbeatable. This model is a very attractive version, she is equipped with a beautiful teak deck, a davits and a very attractive interior design. The 3 x cabin layout offers a comfortable owner's cabin, with desk and a private bathroom. The beautiful woodwork in the interior creates a warm atmosphere. This model received an osmosis treatment in 2021, a new standing rig in 2022. The generator has been installed in 2022, and service batteries renewed at the same time. It's a perfect unit for those who are looking for a reliable classic yachtContact us for more detailsAdditional InformationFEELING (KIRIE) model 1350Year 1987Layout1 x master cabin with desk & seat2 x double cabins2 x toilets and shower1x holding tankElectricitySolar panels 2021Battery pack 2022Generator 2022 NewEngine & PropulsionEngine BMW Diesel 50CH-3000 hoursElectronicsRadar -2021Autopilot -NewVHF + AIS 2021Distress beacon 2021BIB 2021Rigging & SailsStanding Rigging replaced -2022Mainsail in good conditionGenoa in good conditionMaintenanceRudder ring 2022Osmosis treatment 2021Others2 x Dinghies, one never used-20222 x Outboard engines: 6CH & 2CHl x compressor 20221 x paddle board- Newlx Electric scooter -New