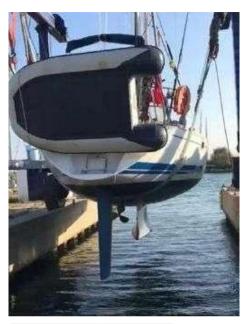

# Description

The 45ft Feeling stands out for her unique regatta success in the past.Compared to other contemporaries in her class, her sailing characteristics have been unbeatable. This model is a very attractive version, she is equipped with a beautiful teak deck, a davits and a very attractive interior design. The 3 x cabin layout offers a comfortable owner's cabin, with desk and a private bathroom. The beautiful woodwork in the interior creates a warm atmosphere. This model received an osmosis treatment in 2021, a new standing rig in 2022. The generator has been installed in 2022, and service batteries renewed at the same time. It's a perfect unit for those who are looking for a reliable classic yachtContact us for more detailsAdditional InformationFEELING (KIRIE) model 1350Year 1987Layout1 x master cabin with desk & seat2 x double cabins2 x toilets and shower1x holding tankElectricitySolar panels 2021Battery pack 2022Generator 2022 NewEngine & PropulsionEngine BMW Diesel 50CH-3000 hoursElectronicsRadar -2021Autopilot -NewVHF + AIS 2021Distress beacon 2021BIB 2021Rigging & SailsStanding Rigging replaced -2022Mainsail in good conditionGenoa in good conditionMaintenanceRudder ring 2022Osmosis treatment 2021Others2 x Dinghies, one never used-20222 x Outboard engines: 6CH & 2CHl x compressor 20221 x paddle board- Newlx Electric scooter -New

#### General

TYPE BRAND MODEL CURRENT LOCATION

Sailboat kirie Feeling 1350 Martinique, saint-martin