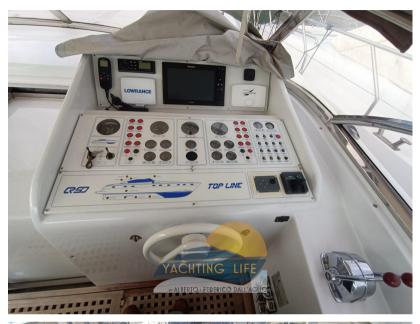

Navigation equipment:

Rudder angle indicator, GPS (nuovo touch 2019), VHF Radio (nuovo).

Staging and technical:

Engine Alarm, Water pressure pump, Deck Shower, Directional Spotlight, 2 Hydraulic Flaps, Flaps Indicators, Courtesy Lights, Gangway (idraulica), Platform, Manual Bilge Pump, Teak Cockpit, Shorepower connector, Voltage Rectifier, Rollbar, Electric Windlass, swimming ladder, Tender (Zodiac e motore nuovo 8hp Mercury), Horn, Stern Winches.