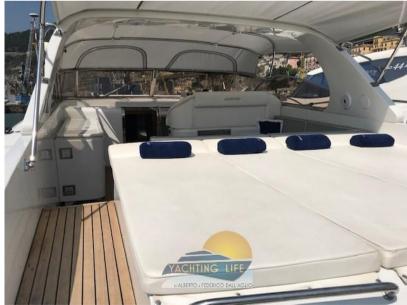

#### Description

Zodiac Dinghy and 8hp 2012 - Sunbrella Awning 2019 - Teak stern platform 2020 -Stern cushions 2020, bow 2021, cockpit 2023 - Oversized bathing ladder aft -Engine exhausts and insulation 2021

Domestic Facilities onboard:

BBQ/Grill, Warm Water System, Waste Water Plant, 12V Outlets, 220V Outlets, Electric Toilet.

Security equipment:

PFDs.

Entertainment:

Speakers, DTV, Hi-Fi (Fusion 2022).

Kitchen and appliances: