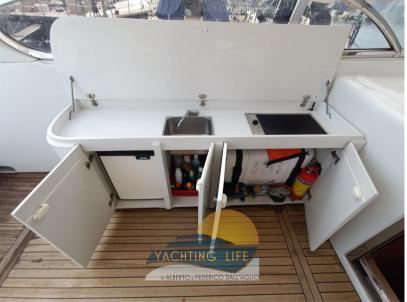

Domestic Facilities onboard:

BBQ/Grill, Warm Water System, Waste Water Plant, 12V Outlets, 220V Outlets, Electric Toilet.

Security equipment:

PFDs.

Entertainment:

Speakers, DTV, Hi-Fi (Fusion 2022).

Kitchen and appliances: