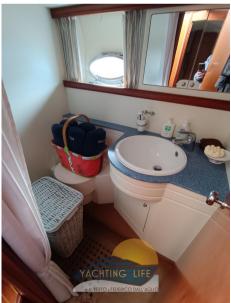

| <sub>TYPE</sub><br>Motorboat | BRAND<br>rizzardi        | MODEL<br>Cr 50 top line | current location<br>Campania |  |
|------------------------------|--------------------------|-------------------------|------------------------------|--|
| Motorboat                    |                          |                         | Campana                      |  |
| )imensions / Performa        | ince                     |                         |                              |  |
| WEIGHT (T)                   | FUEL CAPACITY (L)        | CRUISING SPEED (ND)     | TOP SPEED (ND)               |  |
| 9999.99                      | 2200                     | 30                      | 38                           |  |
| Building / facilities        | SUPER STRUCTURE MATERIAL | DECK MATERIAL           | AMOUNT OF CABINS             |  |
| Vetroresina                  | Vetroresina              | Vetroresina             | 3                            |  |
| BERTHS                       | BATHROOM(S)              |                         |                              |  |
| 7                            | 1                        |                         |                              |  |
|                              |                          |                         |                              |  |
|                              |                          |                         |                              |  |