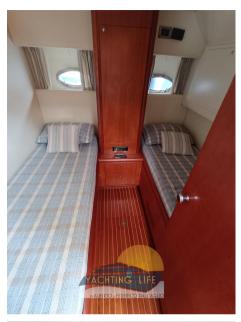

| <sub>TYPE</sub><br>Motorboat | BRAND<br>rizzardi        | MODEL<br>Cr 50 top line | current location<br>Campania |  |
|------------------------------|--------------------------|-------------------------|------------------------------|--|
| Motorboat                    |                          |                         | Campana                      |  |
| )imensions / Performa        | ince                     |                         |                              |  |
| WEIGHT (T)                   | FUEL CAPACITY (L)        | CRUISING SPEED (ND)     | TOP SPEED (ND)               |  |
| 9999.99                      | 2200                     | 30                      | 38                           |  |
| Building / facilities        | SUPER STRUCTURE MATERIAL | DECK MATERIAL           | AMOUNT OF CABINS             |  |
| Vetroresina                  | Vetroresina              | Vetroresina             | 3                            |  |
| BERTHS                       | BATHROOM(S)              |                         |                              |  |
| 7                            | 1                        |                         |                              |  |
|                              |                          |                         |                              |  |
|                              |                          |                         |                              |  |