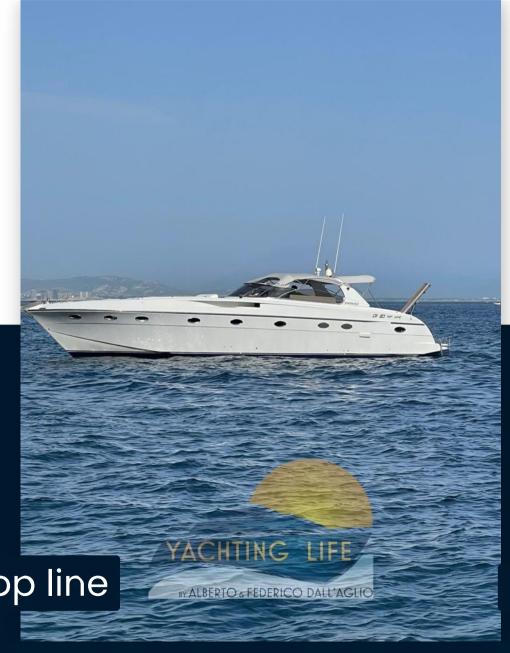

# rizzardi Cr 50 top line

215 000  $\in$  All Tax Included

Via Maremmana, 5 04016 Sabaudia

#### Description

Zodiac Dinghy and 8hp 2012 - Sunbrella Awning 2019 - Teak stern platform 2020 -Stern cushions 2020, bow 2021, cockpit 2023 - Oversized bathing ladder aft -Engine exhausts and insulation 2021