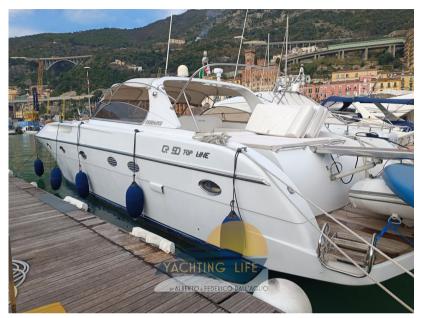

# rizzardi Cr 50 top line

215 000  $\in$  All Tax Included

Via Maremmana, 5 04016 Sabaudia

#### Description

Zodiac Dinghy and 8hp 2012 - Sunbrella Awning 2019 - Teak stern platform 2020 -Stern cushions 2020, bow 2021, cockpit 2023 - Oversized bathing ladder aft -Engine exhausts and insulation 2021