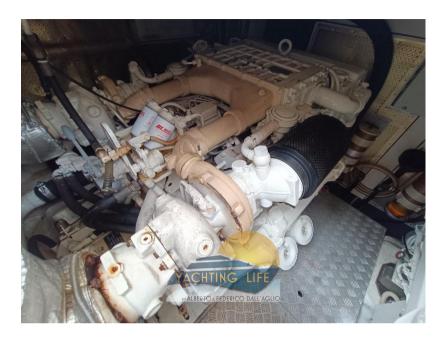

#### Specifications

YE

2

R/

F١

0

| LENGTH              |
|---------------------|
| 16.20               |
| DRAFT               |
| 1.30                |
| CABINS              |
| 3                   |
| ENGINE MANUFACTURER |
| MAN Engine          |
| HORSE POWER         |
| 2 X 800 CV          |
|                     |