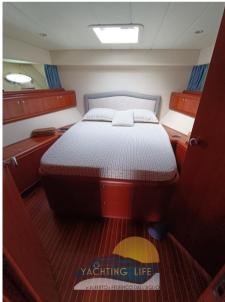

| <sub>TYPE</sub><br>Motorboat | BRAND<br>rizzardi        | MODEL<br>Cr 50 top line | current location<br>Campania |  |
|------------------------------|--------------------------|-------------------------|------------------------------|--|
| Motorboat                    |                          |                         | Campana                      |  |
| )imensions / Performa        | ince                     |                         |                              |  |
| WEIGHT (T)                   | FUEL CAPACITY (L)        | CRUISING SPEED (ND)     | TOP SPEED (ND)               |  |
| 9999.99                      | 2200                     | 30                      | 38                           |  |
| Building / facilities        | SUPER STRUCTURE MATERIAL | DECK MATERIAL           | AMOUNT OF CABINS             |  |
| Vetroresina                  | Vetroresina              | Vetroresina             | 3                            |  |
| BERTHS                       | BATHROOM(S)              |                         |                              |  |
| 7                            | 1                        |                         |                              |  |
|                              |                          |                         |                              |  |
|                              |                          |                         |                              |  |