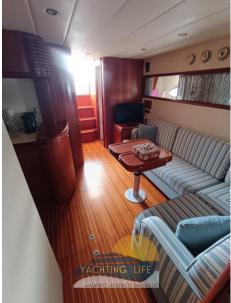

#### Description

Zodiac Dinghy and 8hp 2012 - Sunbrella Awning 2019 - Teak stern platform 2020 -Stern cushions 2020, bow 2021, cockpit 2023 - Oversized bathing ladder aft -Engine exhausts and insulation 2021

Navigation equipment:

Rudder angle indicator, GPS (nuovo touch 2019), VHF Radio (nuovo).

Staging and technical:

Engine Alarm, Water pressure pump, Deck Shower, Directional Spotlight, 2 Hydraulic Flaps, Flaps Indicators, Courtesy Lights, Gangway (idraulica), Platform, Manual Bilge Pump, Teak Cockpit, Shorepower connector, Voltage Rectifier, Rollbar, Electric Windlass, swimming ladder, Tender (Zodiac e motore nuovo 8hp Mercury), Horn, Stern Winches.

Domestic Facilities onboard:

BBQ/Grill, Warm Water System, Waste Water Plant, 12V Outlets, 220V Outlets, Electric Toilet.

Security equipment:

PFDs.

Entertainment:

Speakers, DTV, Hi-Fi (Fusion 2022).

Kitchen and appliances: