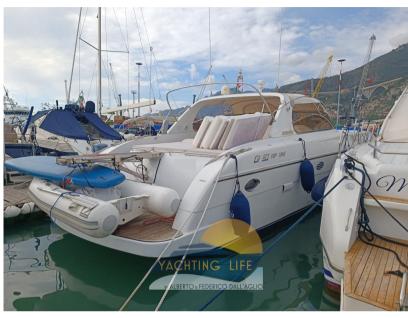

#### Description

Zodiac Dinghy and 8hp 2012 - Sunbrella Awning 2019 - Teak stern platform 2020 -Stern cushions 2020, bow 2021, cockpit 2023 - Oversized bathing ladder aft -Engine exhausts and insulation 2021

Navigation equipment:

Rudder angle indicator, GPS (nuovo touch 2019), VHF Radio (nuovo).

Staging and technical:

Engine Alarm, Water pressure pump, Deck Shower, Directional Spotlight, 2 Hydraulic Flaps, Flaps Indicators, Courtesy Lights, Gangway (idraulica), Platform, Manual Bilge Pump, Teak Cockpit, Shorepower connector, Voltage Rectifier, Rollbar, Electric Windlass, swimming ladder, Tender (Zodiac e motore nuovo 8hp Mercury), Horn, Stern Winches.