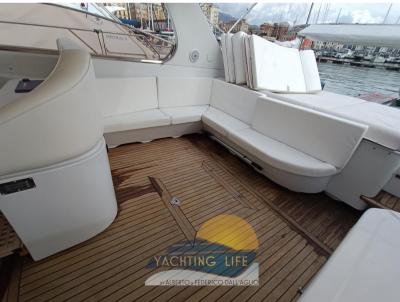

Navigation equipment:

Rudder angle indicator, GPS (nuovo touch 2019), VHF Radio (nuovo).

Staging and technical:

Engine Alarm, Water pressure pump, Deck Shower, Directional Spotlight, 2 Hydraulic Flaps, Flaps Indicators, Courtesy Lights, Gangway (idraulica), Platform, Manual Bilge Pump, Teak Cockpit, Shorepower connector, Voltage Rectifier, Rollbar, Electric Windlass, swimming ladder, Tender (Zodiac e motore nuovo 8hp Mercury), Horn, Stern Winches.