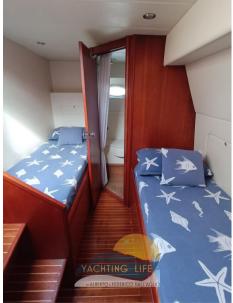

#### Specifications

YE

2

R/

F١

0

| LENGTH              |
|---------------------|
| 16.20               |
| DRAFT               |
| 1.30                |
| CABINS              |
| 3                   |
| ENGINE MANUFACTURER |
| MAN Engine          |
| HORSE POWER         |
| 2 X 800 CV          |
|                     |

| <sub>TYPE</sub><br>Motorboat | BRAND<br>rizzardi        | MODEL<br>Cr 50 top line | current location<br>Campania |  |
|------------------------------|--------------------------|-------------------------|------------------------------|--|
| Motorboat                    |                          |                         | Campana                      |  |
| )imensions / Performa        | ince                     |                         |                              |  |
| WEIGHT (T)                   | FUEL CAPACITY (L)        | CRUISING SPEED (ND)     | TOP SPEED (ND)               |  |
| 9999.99                      | 2200                     | 30                      | 38                           |  |
| Building / facilities        | SUPER STRUCTURE MATERIAL | DECK MATERIAL           | AMOUNT OF CABINS             |  |
| Vetroresina                  | Vetroresina              | Vetroresina             | 3                            |  |
| BERTHS                       | BATHROOM(S)              |                         |                              |  |
| 7                            | 1                        |                         |                              |  |
|                              |                          |                         |                              |  |
|                              |                          |                         |                              |  |