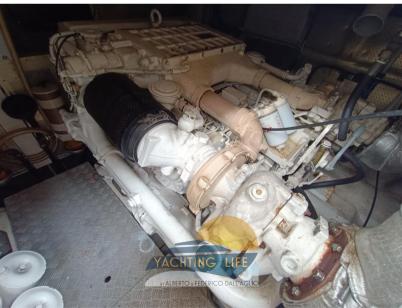

#### Specifications

YE

2

R/

F١

0

| LENGTH              |
|---------------------|
| 16.20               |
| DRAFT               |
| 1.30                |
| CABINS              |
| 3                   |
| ENGINE MANUFACTURER |
| MAN Engine          |
| HORSE POWER         |
| 2 X 800 CV          |
|                     |