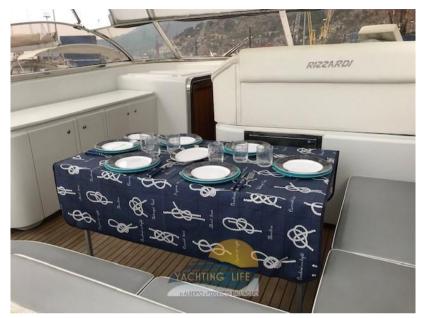

Domestic Facilities onboard:

BBQ/Grill, Warm Water System, Waste Water Plant, 12V Outlets, 220V Outlets, Electric Toilet.

Security equipment:

PFDs.

Entertainment:

Speakers, DTV, Hi-Fi (Fusion 2022).

Kitchen and appliances: