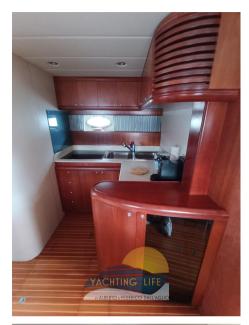

Domestic Facilities onboard:

BBQ/Grill, Warm Water System, Waste Water Plant, 12V Outlets, 220V Outlets, Electric Toilet.

Security equipment:

PFDs.

Entertainment:

Speakers, DTV, Hi-Fi (Fusion 2022).

Kitchen and appliances: