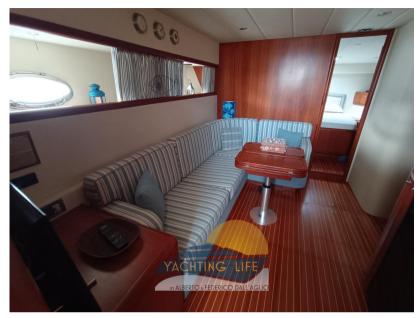

#### Description

Zodiac Dinghy and 8hp 2012 - Sunbrella Awning 2019 - Teak stern platform 2020 -Stern cushions 2020, bow 2021, cockpit 2023 - Oversized bathing ladder aft -Engine exhausts and insulation 2021

Navigation equipment:

Rudder angle indicator, GPS (nuovo touch 2019), VHF Radio (nuovo).

Staging and technical:

Engine Alarm, Water pressure pump, Deck Shower, Directional Spotlight, 2 Hydraulic Flaps, Flaps Indicators, Courtesy Lights, Gangway (idraulica), Platform, Manual Bilge Pump, Teak Cockpit, Shorepower connector, Voltage Rectifier, Rollbar, Electric Windlass, swimming ladder, Tender (Zodiac e motore nuovo 8hp Mercury), Horn, Stern Winches.

Domestic Facilities onboard:

BBQ/Grill, Warm Water System, Waste Water Plant, 12V Outlets, 220V Outlets, Electric Toilet.

Security equipment:

PFDs.

Entertainment:

Speakers, DTV, Hi-Fi (Fusion 2022).

Kitchen and appliances: