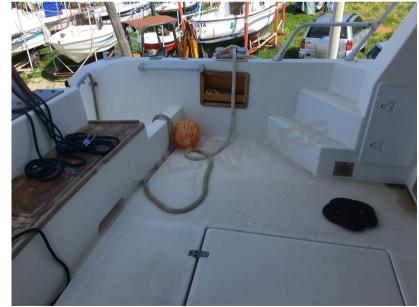

## Description

Navigation equipment:

Radar Antenna, Autopilot (?? Da ripristinare), 2 Plotter with GPS antenna (Carmine 4" + lowrence 5").

Staging and technical:

Engine Alarm, Bilge Alarm, Water pressure pump, Trailer, Deck Shower, Hydraulic Flaps, Tender Crane, Gangway (Hydraulic), Platform, Manual Bilge Pump, Shorepower connector, Voltage Rectifier, Electric Windlass, swimming ladder.

#### **Deck equipment**

**BIMINI** 