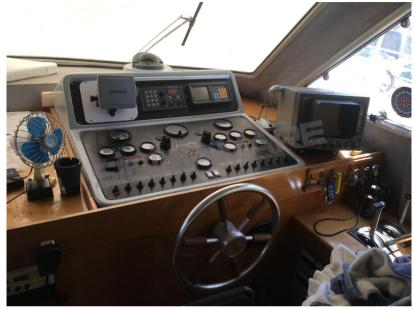

## Description

Navigation equipment:

Radar Antenna, Autopilot (?? Da ripristinare), 2 Plotter with GPS antenna (Carmine 4" + lowrence 5").

Staging and technical:

Engine Alarm, Bilge Alarm, Water pressure pump, Trailer, Deck Shower, Hydraulic Flaps, Tender Crane, Gangway (Hydraulic), Platform, Manual Bilge Pump, Shorepower connector, Voltage Rectifier, Electric Windlass, swimming ladder.

## Electricity / air conditioning

**ENGINE BATTERY** 

BATTERY **CHARGER** 

| <b>Navigation equipment</b> |
|-----------------------------|
|-----------------------------|

AUTO PILOT VHF NAVIGATION COMPASS SONAR