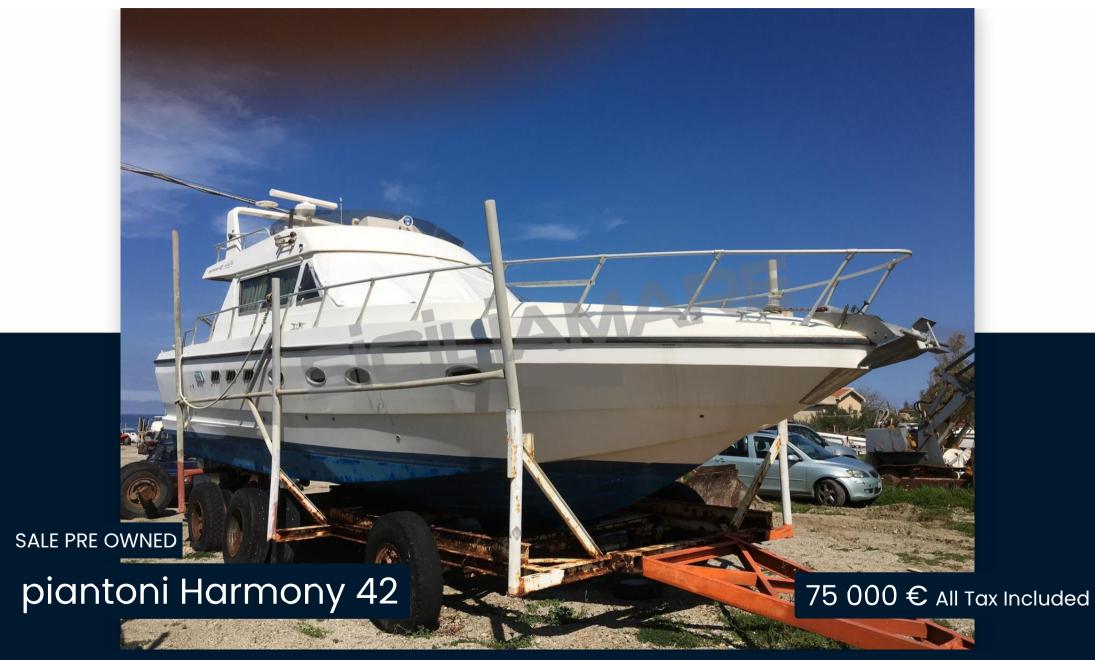

3

**ENGINE MANUFACTURER** 

Volvo Penta TAMD71A

| Ge | n | e | ra |
|----|---|---|----|
|    |   |   |    |

TYPE BRAND MODEL **CURRENT LOCATION** 

Harmony 42 Sicilia Motorboat piantoni

# **Specifications**

YEAR

1989

WIDTH

4.05

**FUEL TANK CAPACITY** 

1200

**BATHROOMS** 

1

HORSE POWER

2 X 357 CV

LENGTH

12.00

DRAFT

1.30

**CABINS** 