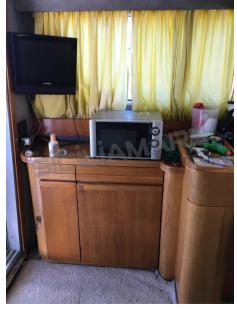

-|----|
|    |   |   |    |

TYPE BRAND MODEL **CURRENT LOCATION** 

Harmony 42 Sicilia Motorboat piantoni

## **Dimensions / Performance**

FUEL CAPACITY (L) 1200

## **Building / facilities**

HULL MATERIAL DECK MATERIAL AMOUNT OF CABINS **BERTHS** Vetroresina Vetroresina 3 6

BATHROOM(S)

#### **Engine room**

NUMBER OF ENGINES HORSE POWER (CV) FUEL **ENGINE** Volvo Penta TAMD71A 2 x 357 Diesel

## Electricity / air conditioning

**ENGINE BATTERY** 

BATTERY **CHARGER** 



| <b>Navigation equipment</b> |
|-----------------------------|
|-----------------------------|

AUTO PILOT VHF NAVIGATION COMPASS SONAR

SPEEDOMETER FLYBRIDGE

## Galley/Laundry/Entertainment

MICROWAVE FRIDGE TV

#### **Deck equipment**

**BIMINI** 

## Safety equipment / miscellaneous

LIFE BILGE PUMP RAFT