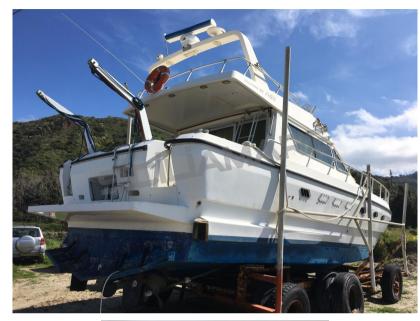

3

**ENGINE MANUFACTURER** 

Volvo Penta TAMD71A

| Ge | n | e | ra |
|----|---|---|----|
|    |   |   |    |

TYPE BRAND MODEL **CURRENT LOCATION** 

Harmony 42 Sicilia Motorboat piantoni

## **Building / facilities**

HULL MATERIAL DECK MATERIAL AMOUNT OF CABINS **BERTHS** Vetroresina Vetroresina 3 6

BATHROOM(S)