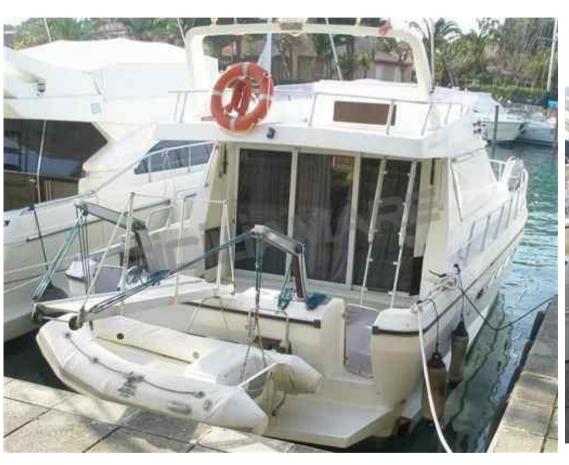

# **Specifications**

YEAR

1989

WIDTH

4.05

**FUEL TANK CAPACITY** 

1200

**BATHROOMS** 

1

HORSE POWER

2 X 357 CV

LENGTH

12.00

DRAFT

1.30

**CABINS** 

3

**ENGINE MANUFACTURER** 

Volvo Penta TAMD71A

| Ge | n | e | ra |
|----|---|---|----|
|    |   |   |    |

TYPE BRAND MODEL **CURRENT LOCATION** 

Harmony 42 Sicilia Motorboat piantoni

## **Building / facilities**

HULL MATERIAL DECK MATERIAL AMOUNT OF CABINS **BERTHS** Vetroresina Vetroresina 3 6

BATHROOM(S)