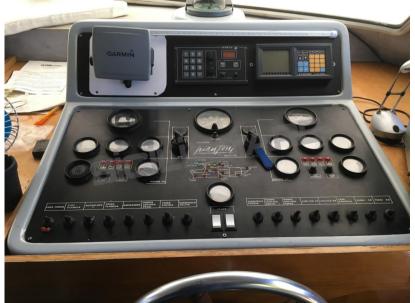

## Description

Navigation equipment:

Radar Antenna, Autopilot (?? Da ripristinare), 2 Plotter with GPS antenna (Carmine 4" + lowrence 5").

Staging and technical:

Engine Alarm, Bilge Alarm, Water pressure pump, Trailer, Deck Shower, Hydraulic Flaps, Tender Crane, Gangway (Hydraulic), Platform, Manual Bilge Pump, Shorepower connector, Voltage Rectifier, Electric Windlass, swimming ladder.

## Electricity / air conditioning

**ENGINE BATTERY** 

BATTERY **CHARGER** 

| <b>Navigation equipment</b> |
|-----------------------------|
|-----------------------------|

AUTO PILOT VHF NAVIGATION COMPASS SONAR